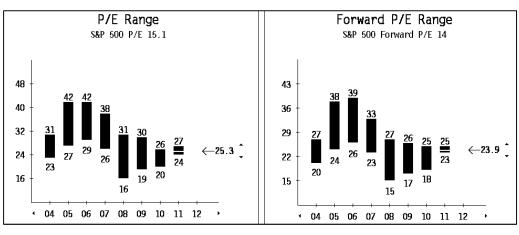

**Valuation** – We believe Aqua America remains poised for strong future growth. Its ability to access low-cost capital, as well as its strong internal cash generation and proven track record to acquire new systems and invest prudently in its asset base should drive topand bottom-line growth on a go-forward basis. That said, with the shares now trading at 23x our 2011 EPS estimate of \$0.98, we continue to recommend accumulation, albeit opportunistically given the close proximity to our share price. We reiterate our Buy rating and maintain our target price of \$26, based on the shares attaining a P/E multiple of 27x our 2011 EPS estimate of \$0.98. gauglerm@bmur.com