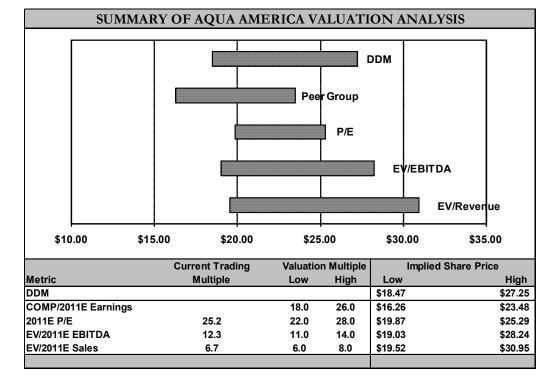

**Valuation** – We believe Aqua America remains poised for strong future growth. Its ability to access low-cost capital, as well as its strong internal cash generation and proven track record to acquire new systems and invest prudently in its asset base should drive topand bottom-line growth on a go-forward basis. That said, with the shares now trading at 23x our 2011 EPS estimate of \$0.98, we continue to recommend accumulation, albeit opportunistically given the close proximity to our share price. We reiterate our Buy rating and maintain our target price of \$26, based on the shares attaining a P/E multiple of 27x our 2011 EPS estimate of \$0.98. gauglerm@bmur.com