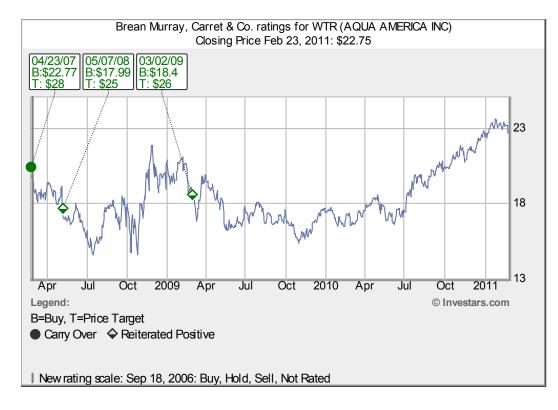

## Reports 4Q10 Results; Maintain Buy Rating, \$26 Target Price

**Investment Summary** – Aqua America posted 4Q10 results that slightly exceeded our expectations on the top line and matched our \$0.21 forecast on the bottom line. The company continues to execute on its growth strategy, based on timely rate relief, acquisitions and expense controls. We've made no changes to our 2011 forecast; have introduced 2012 estimates, and we maintain our Buy rating and \$26 target price on the shares of Aqua America. We recommend investors continue to buy shares, albeit opportunistically, given the close proximity to our target price. Risks to the achievement of our target price include integration of acquisitions, weather, environmental regulations, regulation of rates, energy costs, and interest rates.

**Valuation** – We believe Aqua America remains poised for strong future growth. Its ability to access low-cost capital, as well as its strong internal cash generation and proven track record to acquire new systems and invest prudently in its asset base should drive topand bottom-line growth on a go-forward basis. That said, with the shares now trading at 23x our 2011 EPS estimate of \$0.98, we continue to recommend accumulation, albeit opportunistically given the close proximity to our share price. We reiterate our Buy rating and maintain our target price of \$26, based on the shares attaining a P/E multiple of 27x our 2011 EPS estimate of \$0.98. gauglerm@bmur.com