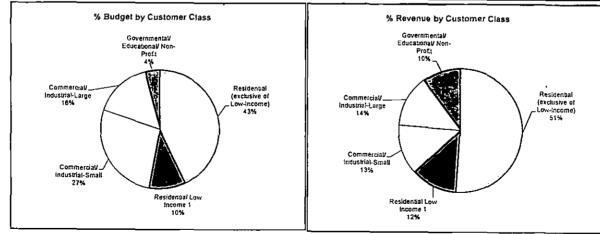

#### INTRODUCTION

Pursuant to the June 10, 2011 Opinion and Order of the Pennsylvania Public Utility Commission ("Commission"), entered in *Energy Efficiency and Conservation Program*, Docket No. M-2008-2069887 ("June 10 Order"), West Penn Power Company ("West Penn" or "Company") hereby requests expedited approval of its proposed minor changes to certain residential and government programs included in its Act 129 Phase II Energy Efficiency and Conservation ("EE&C") Plan, which was approved on March 14, 2013 in Docket No. M-2012-2334398. Specifically, through this request, West Penn is proposing to shift to its Low Income Program budgeted funds of \$170,593, a portion of which will come from both the Company's Residential Home Performance Program ("RHP") and its Residential Energy Efficient Products Program ("EEP"). West Penn is also proposing to add a measure to its Government and Institutional Program.

#### SPECIFIC CHANGES AND EXPLANATIONS FOR CHANGES

- 12. As previously explained, one of the provisions of the Settlement requires the Company "to revise its Low Income Programs to target increasing the energy savings by at least 10% over the plan targets as currently proposed for low income programs ...", provided that such a change does not adversely affect the Company's ability to achieve its statutory targets within the 2% spending cap.
- 13. West Penn gained significant experience in the implementation of its Phase I and Phase II EE&C Plans. In order to comply with the condition of the Settlement mentioned above, the Company, in collaboration with interested parties, identified additional opportunities to achieve additional energy savings through its direct low income programs. To pursue the additional opportunities, West Penn proposes to increase the budget for the Residential Low Income Program by \$170,593 and use these funds to (i) serve additional lower cost water heat and

baseload homes; (ii) add additional low cost measures; (iii) increase energy efficiency kits targeted to low energy-use homes, and (iv) target low income customers for the installation of heat pump water heaters. West Penn also proposes to provide customized Energy Usage Reports to identified low income customers in an effort to achieve additional savings with little or no effort, and to promote other potential energy savings measures and programs. The Company projects that all of these changes will generate approximately 2,138 MWh in savings.

- 14. To support the increase in budget for the Residential Low Income Program, West Penn proposes to decrease the budgets for the Residential Home Performance Program and the Residential Energy Efficient Products Program by \$93,958 and \$108,229, respectively. These budget reductions are accommodated through a reduction in administration and incentive costs of these programs, which have been revised based upon updated forecasts, and through a slight reduction in the general residential Energy Efficiency Kit and Energy Usage Report measures. These changes are expected to reduce energy savings through the RHP and EEP programs by approximately 555 and 0 MWh, respectively, with such reductions being completely offset by the increase in savings generated through the proposed modifications to the low income programs.
- 15. West Penn also proposes to add a custom measure to its Government & Institutional Program, with no change to the program projections or budget. This measure is currently available under the Company's Commercial/Industrial small and large sector programs, and encourages customers to retrofit or install more

#### West Penn Power - Exhibit A - Units, Savings and Budget Assessment

| Program                           | Approved!<br>Plan(Units       | (Proposed<br>PlantUnits | Total<br>Unit<br>Umpact | Approved<br>Plan Savings<br>(MWh)) | (Rroposed<br>(Plan Savings<br>(MWh)) | Total Savings | Approved (   | Proposed;<br>Plan Budget | Total<br>Budget v<br>Timpact |
|-----------------------------------|-------------------------------|-------------------------|-------------------------|------------------------------------|--------------------------------------|---------------|--------------|--------------------------|------------------------------|
| Energy Efficient Products Program | 1,981,525                     | 1,981,525               | 0                       | 70,040                             | 70,040                               | 0             | \$11,176,801 | \$11,068,572             | (\$108,229)                  |
| Home Performance Program          | 272,250                       | 270,250                 | (2,000)                 | 65,799                             | 65,244                               | (555)         | \$13,730,390 | \$13,636,432             | (\$93,958)                   |
| Low Income Program                | Low Income Program 7,600 24,2 |                         | 16,670                  | 3,684                              | 5,822                                | 2,138         | \$5,826,527  | \$5,997,120              | \$170,593                    |
| Totals                            | 2,261,375                     | 2,276,045               | 14,670                  | 139,523                            | 141,106                              | 1,583         | \$30,733,718 | \$30,702,124             | (S31,594)                    |