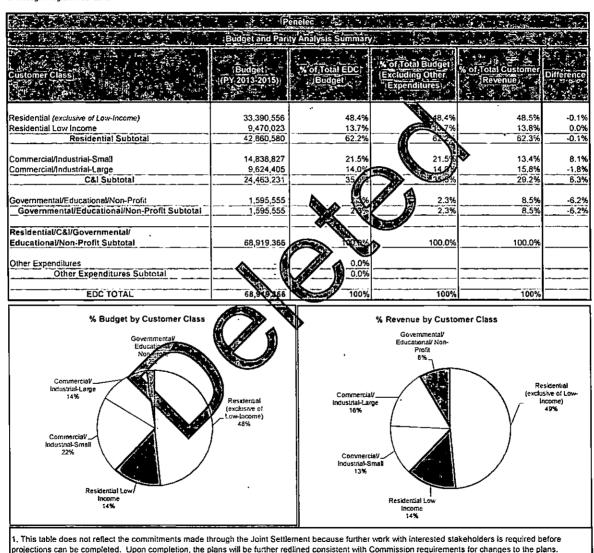

ustomers about their home's energy use and ways to save energy to low-income households.                  | 4                | 65,369       | 17,211                  | 3.3%                                        | 2.9%          |
|                                                                   | Totals for Low-Income Sector      | <del> </del>          |                                                                                                                                                                                                                                        | <del></del>      | 65,369       | 17,211                  | 3.3%                                        | 2.9%          |

Appendix E
Table 5: Budget and Parity Analysis Summary
o Through Program Year 2015



Appendix E

Table 5: Budget and Parity Analysis Summary

o Through Program Year 2015

| English the second                           |                          | enelec                   |                                                      | Jan and Jan Jan L.              |            |
|----------------------------------------------|--------------------------|--------------------------|------------------------------------------------------|---------------------------------|------------|
| DEPARTMENT OF THE PROPERTY OF THE            | Budget and Pari          | ty Analysis Summan       | il a more                                            |                                 |            |
| Customer Class                               | Budget<br>(PY,2013-2015) | %of,Total EDC,<br>Bud