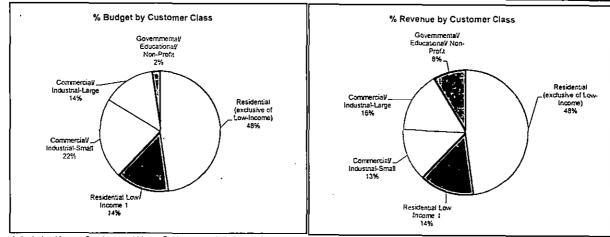

fit Subtotal              | 68,895,084               | 100.0%                   | 100,0%                                               | 100.0%                          |            |
| Other Expenditures                           | -                        | 0.0%                     |                                                      |                                 | ,          |
| Other Expenditures Subtotal                  |                          | 0.0%                     |                                                      |                                 |            |
| EDC TOTAL                                    | 68,895,084               | 100%                     | 100%                                                 | 100%                            |            |



Appendix E

Table 6A: Portfolio-Specific Assignment of EE&C Costs

| Penelec                                        |                   | remarks 1        |                               |  |  |  |  |  |  |  |
|------------------------------------------------|-------------------|------------------|-------------------------------|--|--|--|--|--|--|--|
| Residential (Portfolio (excluding Low-Income)) |                   |                  |                               |  |  |  |  |  |  |  |
|                                                | Cost Elements (§) |                  |                               |  |  |  |  |  |  |  |
| JEE&C!Program                                  | Total Incentives  | Operation: Posts | Total Budgeti,<br>(2013-2015) |  |  |  |  |  |  |  |
| Appliance Turn