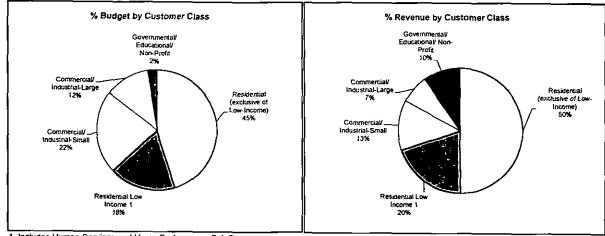

19,970,724               | 100.0%                   | 100.0%                                               | 100.0%                         |                 |  |
| Other Expenditures                           | _                        | 0.0%                     |                                                      | ļ                              |                 |  |
| Other Expenditures Subtotal                  |                          | 0.0%                     |                                                      |                                |                 |  |
| EDC TOTAL                                    | 19,970,724               | 100%                     | 100%                                                 | 100%                           | [ <del></del> - |  |



<sup>1.</sup> Includes Human Services and Home Performance Sub-Programs

Appendix E
Table 6A: Portfolio-Specific Assignment of EE&C Costs

| Penn Power  Residential Portfolio (excluding Low-Income) |                    |                 |                             |  |  |  |  |  |  |  |  |
|----------------------------------------------------------|--------------------|-----------------|-----------------------------|--|--|--|--|--|--|--|--|
|                                                          | Cost Elements (\$) |                 |                             |  |  |  |  |  |  |  |  |
| EE&C Program                                             | Total Incentives   | Operation Costs | Total Budget<br>(2013-2015) |  |  |  |  |  |  |  |  |
| Appliance Turn-In Program