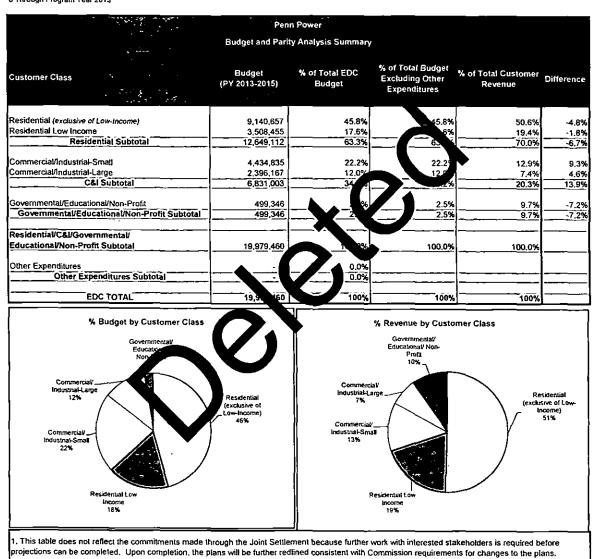

y use and ways to save energy to low-income households.                  | 4                            | 14,615                         | 5,609                            | 2.3%                                        | 2.1%  |
|                                               | Totals for Low-Income Sector      | <del> </del> |                                                                                                                                                                                                                                        | <del> </del>                 | 14,615                         | 5,609                            | 2.3%                                        | 2.1%  |

Appendix E
Table 5: Budget and Parity Analysis Summary
o Through Program Year 2015



Appendix E
Table 5: Budget and Parity Analysis Summary
o Through Program Year 2015

|                                              | Pen                      | n Power                  |                                                      |                                |                 |  |
|----------------------------------------------|--------------------------|--------------------------|------------------------------------------------------|--------------------------------|-----------------|--|
|                                              | Budget and Parit         | y Analysis Summary       |                                                      |                                |                 |  |
| Customer Class                               | Budget<br>(PY 2013-2015) | %