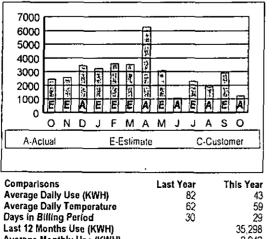

Bill issued by: West Penn Power, PO Box 3615, Akron OH 44309-3615

| perroman analysis, a manomula di Messages antiananan da are annanananan                                                                     | a Praniman practical and the second Summary And Mere Prankled Information and the Prankled Information A                                                                                                                                                                                                                                                                                                                                                                                                                                                                                                                                                                                            | mount Due      |
|---------------------------------------------------------------------------------------------------------------------------------------------|-----------------------------------------------------------------------------------------------------------------------------------------------------------------------------------------------------------------------------------------------------------------------------------------------------------------------------------------------------------------------------------------------------------------------------------------------------------------------------------------------------------------------------------------------------------------------------------------------------------------------------------------------------------------------------------------------------|----------------|
| ** REMINDER NOTICE **                                                                                                                       | Previous Balance                                                                                                                                                                                                                                                                                                                                                                                                                                                                                                                                                                                                                                                                                    | 341.85         |
| When this bill was prepared, your account had an unpaid balance. If                                                                         |                                                                                                                                                                                                                                                                                                                                                                                                                                                                                                                                                                                                                                                                                                     | 0.00           |
| you have already made this payment, thank you. If not, please                                                                               |                                                                                                                                                                                                                                                                                                                                                                                                                                                                                                                                                                                                                                                                                                     | 341.8          |
| promptly pay the overdue amount. Call us if you have questions or for<br>information on payment arrangements.                               | West Penn Power - Payment Plan Amount                                                                                                                                                                                                                                                                                                                                                                                                                                                                                                                                                                                                                                                               | 255.0          |
|                                                                                                                                             | Consumption Inst. Plan Amount                                                                                                                                                                                                                                                                                                                                                                                                                                                                                                                                                                                                                                                                       | 25.0           |
| To avoid a 1 25% Late Payment Charge being added to your bill,                                                                              | Late Payment Charges                                                                                                                                                                                                                                                                                                                                                                                                                                                                                                                                                                                                                                                                                | 3.9            |
| please pay the Amount Due by the Due Date,                                                                                                  | Total Current Charges                                                                                                                                                                                                                                                                                                                                                                                                                                                                                                                                                                                                                                                                               | 283.9          |
| Your current <b>PRICE TO COMPARE</b> for generation and transmission<br>forn West Penn Power is listed below. For you to save, a supplier's |                                                                                                                                                                                                                                                                                                                                                                                                                                                                                                                                                                                                                                                                                                     | \$625.80       |
| rice must be lower.                                                                                                                         | four actual account balance is \$555.25.                                                                                                                                                                                                                                                                                                                                                                                                                                                                                                                                                                                                                                                            |                |
| Domestic Service - 0006966017 - 6.22 cents per KWH                                                                                          | Usago Information for Moter Number S87344971 cf.                                                                                                                                                                                                                                                                                                                                                                                                                                                                                                                                                                                                                                                    |                |
| Customer reserves the right to shop for an electric supplier.                                                                               | Oct 16, 2014 KWH Reading (Actual)                                                                                                                                                                                                                                                                                                                                                                                                                                                                                                                                                                                                                                                                   | 58,463         |
| Your next meter reading is scheduled to be estimated. If you                                                                                | Sep 18, 2014 KWH Reading (Estimate)                                                                                                                                                                                                                                                                                                                                                                                                                                                                                                                                                                                                                                                                 | 57,215         |
| vould like to provide us with an actual reading, please do so between                                                                       | KWH used                                                                                                                                                                                                                                                                                                                                                                                                                                                                                                                                                                                                                                                                                            | 1,248          |
| Vov 13, 2014 and the close of business on Nov 15, 2014. See the                                                                             | Charges From West Penn Power 1997 Packet                                                                                                                                                                                                                                                                                                                                                                                                                                                                                                                                                                                                                                                            | <b>時間「能生業。</b> |
| back of this bill for more information                                                                                                      | Customer Number: 0805607567 0006966017                                                                                                                                                                                                                                                                                                                                                                                                                                                                                                                                                                                                                                                              |                |
| Your bill includes \$8,49 in PA taxes, of which \$6,73 is PA gross                                                                          | Rate; Domestic Service WP-RS10F                                                                                                                                                                                                                                                                                                                                                                                                                                                                                                                                                                                                                                                                     | 70.00          |
| eceipts tax.                                                                                                                                | Price to Compare Default Service 1,248 KWH x 0,062540                                                                                                                                                                                                                                                                                                                                                                                                                                                                                                                                                                                                                                               | 78.0<br>5.0    |
|                                                                                                                                             | Customer Distribution Charge<br>Distribution Charge 1,248 KWH x 0,024888                                                                                                                                                                                                                                                                                                                                                                                                                                                                                                                                                                                                                            | 31.06          |
| Generation prices and charges are set by the electric generation upplier you have chosen. The Public Utilities Commission regulates         | Default Service Support Charge 1,248 KWH x 0,0024000                                                                                                                                                                                                                                                                                                                                                                                                                                                                                                                                                                                                                                                | 0.66           |
| istribution prices and services. The Federal Energy Regulatory                                                                              | State Tax Surcharge                                                                                                                                                                                                                                                                                                                                                                                                                                                                                                                                                                                                                                                                                 | -0.67          |
| Commission regulates transmission prices and services,                                                                                      | Current Consumption Bill Charges                                                                                                                                                                                                                                                                                                                                                                                                                                                                                                                                                                                                                                                                    | 114.10         |
|                                                                                                                                             | Late payment charge                                                                                                                                                                                                                                                                                                                                                                                                                                                                                                                                                                                                                                                                                 | 3.95           |
| is a customer in the Equal Payment Plan program, your account has<br>een reviewed and your payment amount adjusted to better match          | Total Charges                                                                                                                                                                                                                                                                                                                                                                                                                                                                                                                                                                                                                                                                                       | \$ 118.05      |
| our actual usage. Starting next month, your payment amount will be                                                                          | ALL ARE MERINAL CONCERNENCE (Equal Payment Plani (EPP) Summary Phillipping                                                                                                                                                                                                                                                                                                                                                                                                                                                                                                                                                                                                                          |                |
| 272 00,                                                                                                                                     | Actual Charges Billed During 6 EPP Months                                                                                                                                                                                                                                                                                                                                                                                                                                                                                                                                                                                                                                                           | 1,146,99       |
| Ne are warning customers about a scam involving a telephone                                                                                 | EPP Amount During 6 EPP Months                                                                                                                                                                                                                                                                                                                                                                                                                                                                                                                                                                                                                                                                      | 1,530,00       |
| aller posing as an electric company employee threatening to                                                                                 | Difference Between Actual Charges and EPP Amount                                                                                                                                                                                                                                                                                                                                                                                                                                                                                                                                                                                                                                                    | -383.01        |
| hut off power unless an immediate payment is made using a                                                                                   | First and and a second s |                |
| re-paid debit card such as a Green Dot card.                                                                                                |                                                                                                                                                                                                                                                                                                                                                                                                                                                                                                                                                                                                                                                                                                     | 06/10/2014     |
| •                                                                                                                                           | Installment Amount                                                                                                                                                                                                                                                                                                                                                                                                                                                                                                                                                                                                                                                                                  | 462.44         |
| Ithough we may phone customers to remind them that a                                                                                        | Paid to date .<br>Balance Oct 20, 2014                                                                                                                                                                                                                                                                                                                                                                                                                                                                                                                                                                                                                                                              | 300.00         |
| ayment is past due, we would explain how a payment can be                                                                                   | Balance Oct 20, 2014                                                                                                                                                                                                                                                                                                                                                                                                                                                                                                                                                                                                                                                                                | 162.44         |
| nade using one of our many payment options. If you receive a                                                                                |                                                                                                                                                                                                                                                                                                                                                                                                                                                                                                                                                                                                                                                                                                     |                |
| all demanding immediate payment using a specific option,                                                                                    |                                                                                                                                                                                                                                                                                                                                                                                                                                                                                                                                                                                                                                                                                                     | •              |
| lease contact us at 1-800-686-0021. For more information, visit                                                                             |                                                                                                                                                                                                                                                                                                                                                                                                                                                                                                                                                                                                                                                                                                     |                |
| ww.firstenergycorp.com/paymentoptions.                                                                                                      | Jesus Is The Boss                                                                                                                                                                                                                                                                                                                                                                                                                                                                                                                                                                                                                                                                                   |                |
|                                                                                                                                             | Gino & Kathy Manetta Family                                                                                                                                                                                                                                                                                                                                                                                                                                                                                                                                                                                                                                                                         |                |
|                                                                                                                                             | 179 Mendon Road                                                                                                                                                                                                                                                                                                                                                                                                                                                                                                                                                                                                                                                                                     |                |
|                                                                                                                                             | Smithton, PA 15479 USA                                                                                                                                                                                                                                                                                                                                                                                                                                                                                                                                                                                                                                                                              |                |
|                                                                                                                                             | Ginanon, PA 15479 USA                                                                                                                                                                                                                                                                                                                                                                                                                                                                                                                                                                                                                                                                               |                |
| Additional messages, if any, can be found on back.                                                                                          |                                                                                                                                                                                                                                                                                                                                                                                                                                                                                                                                                                                                                                                                                                     |                |
| Usage History                                                                                                                               | 4                                                                                                                                                                                                                                                                                                                                                                                                                                                                                                                                                                                                                                                                                                   |                |
| wege many                                                                                                                                   | 4                                                                                                                                                                                                                                                                                                                                                                                                                                                                                                                                                                                                                                                                                                   |                |
|                                                                                                                                             | · ·                                                                                                                                                                                                                                                                                                                                                                                                                                                                                                                                                                                                                                                                                                 |                |