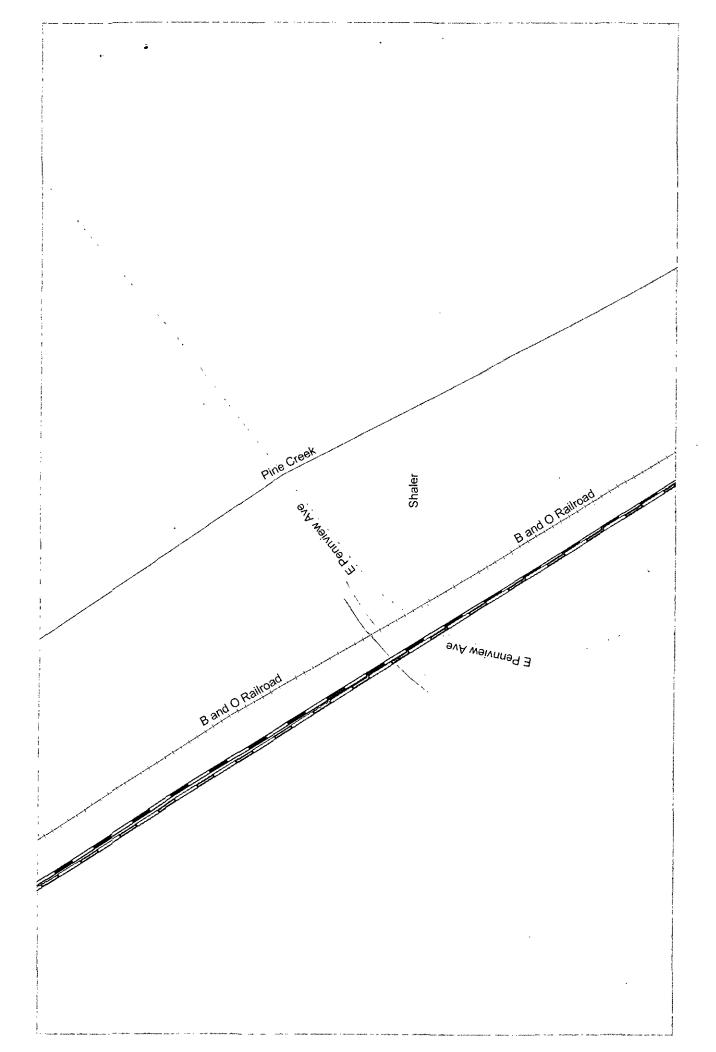

MCI Communications Services, Inc.

11/11/2010

COMMONWEALTH OF PENN DOT Rosemary Chiavetta P.O. Box 3265 Harrisburg, PA 17105-3265

RE: A-00122618 - RAILROAD CROSSING ALTERATION - E. PENNVIEW AVENUE - Shaler, Allegheny, Pennsylvania

## Dear Sir or Madam:

MCI has been notified by your office regarding the above referenced project.

For your records, in reviewing the design prints received from your office, it has been determined that MCI does have facilities within your construction area and a conflict may exist. In order to avoid this conflict, it will be nesessary for your construction to maintain a minimum of twenty-four (24) inches vertical clearance when crossing MCI cable and sixty (60) inches horizontal clearance when your running line is parallel to our facilities.

Since we do not have all of the as-builts in-house at this time, please call our field representative, Ken Montanari at 412-209-4201.

Also, you must contact your local One Call System number at least 48 hours prior to any construction. During construction it will be necessary for us to monitor our facilities.