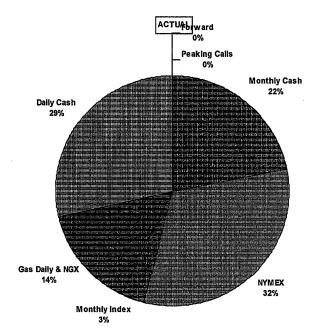

#### NATIONAL FUEL GAS DISTRIBUTION CORPORATION Supply Mix Summary Report Price Timing (PA) For 08-01-2014 To 08-31-2014

12/31/2014 11:44:58 AM

| Actual<br>Purchases             | Daily                                                   |
|---------------------------------|---------------------------------------------------------|
| I. Forward<br>- Fixed Price     | 0 Dth 0%                                                |
| - Peaking Calls<br>Subtotal:    | $0 \underline{Dth} 0 \underline{0}$                     |
| II. Monthly<br>- Cash           | 15,052 Dth 31%                                          |
| - NYMEX<br>- Index<br>Subtotal: | 13,021 Dth 27%<br><u>3,681 Dth 8%</u><br>31,754 Dth 66% |
| III. Daily<br>- GDA & NGX       | 97 Dth 0%                                               |
| - Cash                          | <u>17,092 Dth</u> <u>34%</u><br>17,189 Dth <u>34%</u>   |
| Total                           | 48,943 Dth 100%                                         |
|                                 | ACTUAL                                                  |
|                                 | Forward<br>0%<br>Peaking Calls                          |
|                                 |                                                         |
| Daily Cash<br>34%               | Monthly Cash<br>31%                                     |
|                                 |                                                         |
|                                 |                                                         |
|                                 |                                                         |
| Gas Daily & NGX                 |                                                         |