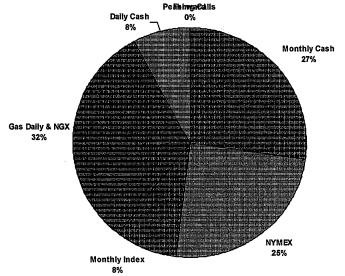

### NATIONAL FUEL GAS DISTRIBUTION CORPORATION Supply Mix Summary Report Price Timing (PA) For 02-01-2014 To 02-28-2014

12/31/2014 11:42:44 AM

| Actual<br>Purchases | Daily           |
|---------------------|-----------------|
| I. Forward          |                 |
| - Fixed Price       | 11,094 Dth 12%  |
| - Peaking Calls     | 0 Dth 0%        |
| Subtotal:           | 11,094 Dth 12%  |
| II. Monthly         |                 |
| - Cash              | 23,866 Dth 25%  |
| - NYMEX             | 0 Dth 0%        |
| - Index             | 23,365 Dth 24%  |
| Subtotal:           | 47,231 Dth 49%  |
| III. Daily          |                 |
| - GDA & NGX         | 16,349 Dth 17%  |
| - Cash              | 20,908 Dth 22%  |
| Subtotal:           | 37,257 Dth 39%  |
| Total               | 95,582 Dth 100% |
|                     |                 |
| ł                   | ACTUAL          |