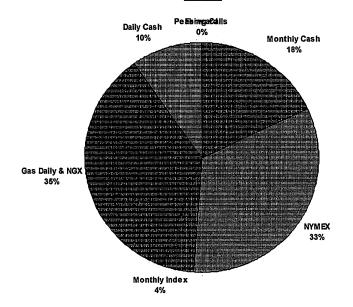

### NATIONAL FUEL GAS DISTRIBUTION CORPORATION Supply Mix Summary Report Price Timing (PA) For 01-01-2014 To 01-31-2014

### 12/31/2014 11:42:18 AM

| Actual<br>Purchases                                                                      | Daily                  |                        |  |  |  |  |  |  |  |  |
|------------------------------------------------------------------------------------------|------------------------|------------------------|--|--|--|--|--|--|--|--|
| <ul> <li>I. Forward</li> <li>Fixed Price</li> <li>Peaking Calls<br/>Subtotal:</li> </ul> | 0 Dth                  | 4%<br>0%<br>4%         |  |  |  |  |  |  |  |  |
| II. Monthly<br>- Cash<br>- NYMEX<br>- Index<br>Subtotal:                                 | 0 Dth<br>19,367 Dth 24 | 9%<br>0%<br>4%<br>3%   |  |  |  |  |  |  |  |  |
| III. Daily<br>- GDA & NGX<br>- Cash<br>Subtotal:                                         | 17,223 Dth 2           | 2%<br>1 <u>%</u><br>3% |  |  |  |  |  |  |  |  |
| Total                                                                                    | 80,946 Dth 10          | 0%                     |  |  |  |  |  |  |  |  |