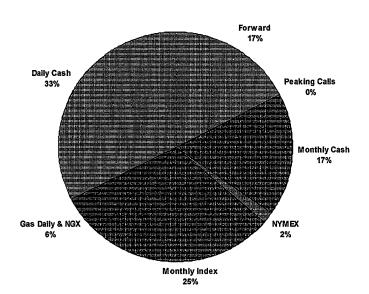

### NATIONAL FUEL GAS DISTRIBUTION CORPORATION Supply Mix Summary Report Price Timing (PA) For 02-01-2014 To 02-28-2014

12/31/2014 11:42:44 AM

| Actual<br>Purchases | Daily           |
|---------------------|-----------------|
| I. Forward          |                 |
| - Fixed Price       | 11,094 Dth 12%  |
| - Peaking Calls     | 0 Dth 0%        |
| Subtotal:           | 11,094 Dth 12%  |
| II. Monthly         |                 |
| - Cash              | 23,866 Dth 25%  |
| - NYMEX             | 0 Dth 0%        |
| - Index             | 23,365 Dth 24%  |
| Subtotal:           | 47,231 Dth 49%  |
| III. Daily          |                 |
| - GDA & NGX         | 16,349 Dth 17%  |
| - Cash              | 20,908 Dth 22%  |
| Subtotal:           | 37,257 Dth 39%  |
| Total               | 95,582 Dth 100% |
|                     |                 |
| ł                   | ACTUAL          |