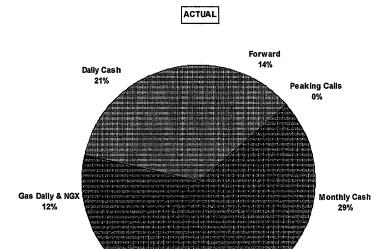

#### NATIONAL FUEL GAS DISTRIBUTION CORPORATION Supply Mix Summary Report Price Timing (PA) For 08-01-2014 To 08-31-2014

12/31/2014 11:44:58 AM

| Actual<br>Purchases             | Daily                                                   |
|---------------------------------|---------------------------------------------------------|
| I. Forward<br>- Fixed Price     | 0 Dth 0%                                                |
| - Peaking Calls<br>Subtotal:    | $0 \underline{Dth} 0 \underline{0}$                     |
| II. Monthly<br>- Cash           | 15,052 Dth 31%                                          |
| - NYMEX<br>- Index<br>Subtotal: | 13,021 Dth 27%<br><u>3,681 Dth 8%</u><br>31,754 Dth 66% |
| III. Daily<br>- GDA & NGX       | 97 Dth 0%                                               |
| - Cash                          | <u>17,092 Dth</u> <u>34%</u><br>17,189 Dth <u>34%</u>   |
| Total                           | 48,943 Dth 100%                                         |
|                                 | ACTUAL                                                  |
|                                 | Forward<br>0%<br>Peaking Calls                          |
|                                 |                                                         |
| Daily Cash<br>34%               | Monthly Cash<br>31%                                     |
|                                 |                                                         |
|                                 |                                                         |
|                                 |                                                         |
| Gas Daily & NGX                 |                                                         |

Monthly Index\_ 8%

NYMEX 27%

| Date: 12/31/2014 11:56:36<br>User: maltbie | 6 AM |                    |                 |                         |                   |                   | al Fuel Gas<br>ply Mix Repo<br>09-01-201 |                    | Timir | ng (PA)               |                         |                  |                      |                 | Database: SF        | Version: 2.0.0<br>XVMAIN192_GMII |
|--------------------------------------------|------|--------------------|-----------------|-------------------------|-------------------|-------------------|------------------------------------------|--------------------|-------|-----------------------|-------------------------|------------------|----------------------|-----------------|---------------------|----------------------------------|
| Supplier                                   | P/L  | Order<br>Beginning | Order<br>Ending | Avg Rate<br><u>/Dth</u> | Monthly<br>NY Dth | Monthly<br>PA Dth | Total Dth<br>(Monthly)                   | Monthly<br>NY Cost |       | Monthly<br>PA Cost    | Total Cost<br>(Monthly) | Contract<br>Type | Pricing<br>Mechanism | Price<br>Timing | Supply<br>Portfolio | Supply<br>Source                 |
|                                            |      | Total: Cash        |                 | 2.1812                  | 0                 | 449,588           | 449,588                                  | \$0.               | 00    | \$980,640.00          | \$980,640.00            |                  |                      |                 |                     |                                  |
|                                            |      | Total: Day-to-Da   | y               | 2.4432                  | 0                 | 447,588           | 447,588                                  | \$0.               | 00    | <b>\$1,093,547.19</b> | \$1,093,547.19          |                  |                      |                 |                     |                                  |
|                                            |      | Total: Gas Dail    | y               | 1.7978                  | 0                 | 79,800            | 79,800                                   | \$0.               | 00    | \$143,461.50          | \$143,461.50            | <u></u>          |                      |                 |                     |                                  |
|                                            |      | Total: Monthly In  | dex             | 3.7234                  | 0                 | 78,497            | 78,497                                   | \$0.               | 00    | \$292,276.82          | \$292,276.82            |                  |                      |                 |                     |                                  |
| · · · · · · · · · · · · · · · · · · ·      |      | Total: NYMEX       |                 | 3.0394                  | 0                 | 361,530           | 361,530                                  | \$0.               | 00    | \$1,098,846.30        | \$1,098,846.30          |                  |                      |                 |                     |                                  |
| Grand Total:                               |      |                    |                 | 2.5468                  | 0                 | 1,417,003         | 1,417,003                                | \$0.               | 00    | \$3,608,771.81        | \$3,608,771.81          |                  |                      |                 |                     |                                  |