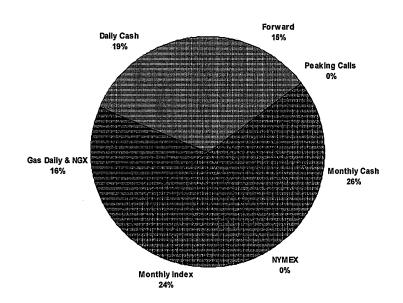

### NATIONAL FUEL GAS DISTRIBUTION CORPORATION Supply Mix Summary Report Price Timing (PA) For 07-01-2014 To 07-31-2014

12/31/2014 11:44:33 AM

| Actual<br>Purchases                                                                            | Daily                                                              |
|------------------------------------------------------------------------------------------------|--------------------------------------------------------------------|
| I. Forward                                                                                     | <b>_</b>                                                           |
| - Fixed Price                                                                                  | 0 Dth 0%                                                           |
| - Peaking Calls                                                                                | <u>0 Dth</u> 0%                                                    |
| Subtotal:                                                                                      | 0 Dth 0%                                                           |
| <ul> <li>II. Monthly</li> <li>Cash</li> <li>NYMEX</li> <li>Index</li> <li>Subtotal:</li> </ul> | 11,051 Dth 23%<br>10,001 Dth 20%<br>2,953 Dth 6%<br>24,005 Dth 49% |
| III. Daily                                                                                     | 4.205 Dut 00/                                                      |
| - GDA & NGX                                                                                    | 4,387 Dth 9%                                                       |
| - Cash<br>Subtotal:                                                                            | 20,476 Dth 42%                                                     |
| Subiotal:                                                                                      | 24,863 Dth 51%                                                     |
| Total                                                                                          | 48,868 Dth 100%                                                    |