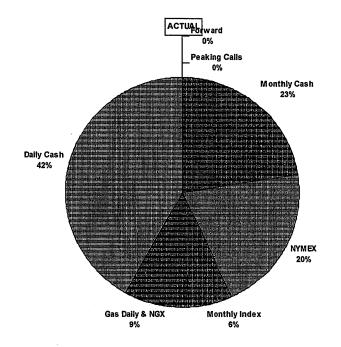

### NATIONAL FUEL GAS DISTRIBUTION CORPORATION Supply Mix Summary Report Price Timing (PA) For 07-01-2014 To 07-31-2014

12/31/2014 11:44:33 AM

| Actual<br>Purchases                                                                            | Daily                                                              |
|------------------------------------------------------------------------------------------------|--------------------------------------------------------------------|
| I. Forward                                                                                     | <b>_</b>                                                           |
| - Fixed Price                                                                                  | 0 Dth 0%                                                           |
| - Peaking Calls                                                                                | <u>0 Dth</u> 0%                                                    |
| Subtotal:                                                                                      | 0 Dth 0%                                                           |
| <ul> <li>II. Monthly</li> <li>Cash</li> <li>NYMEX</li> <li>Index</li> <li>Subtotal:</li> </ul> | 11,051 Dth 23%<br>10,001 Dth 20%<br>2,953 Dth 6%<br>24,005 Dth 49% |
| III. Daily                                                                                     | 4.205 Dut 00/                                                      |
| - GDA & NGX                                                                                    | 4,387 Dth 9%                                                       |
| - Cash<br>Subtotal:                                                                            | 20,476 Dth 42%                                                     |
| Subiotal:                                                                                      | 24,863 Dth 51%                                                     |
| Total                                                                                          | 48,868 Dth 100%                                                    |