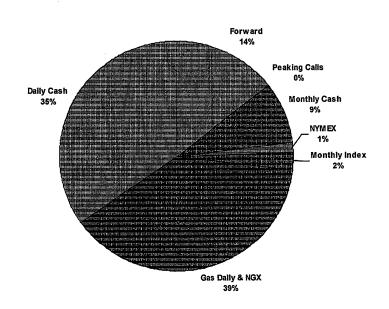

#### NATIONAL FUEL GAS DISTRIBUTION CORPORATION Supply Mix Summary Report Price Timing (PA) For 08-01-2014 To 08-31-2014

12/31/2014 11:44:58 AM

| Actual<br>Purchases             | Daily                                                   |
|---------------------------------|---------------------------------------------------------|
| I. Forward<br>- Fixed Price     | 0 Dth 0%                                                |
| - Peaking Calls<br>Subtotal:    | $0 \underline{Dth} 0 \underline{0}$                     |
| II. Monthly<br>- Cash           | 15,052 Dth 31%                                          |
| - NYMEX<br>- Index<br>Subtotal: | 13,021 Dth 27%<br><u>3,681 Dth 8%</u><br>31,754 Dth 66% |
| III. Daily<br>- GDA & NGX       | 97 Dth 0%                                               |
| - Cash                          | <u>17,092 Dth</u> <u>34%</u><br>17,189 Dth <u>34%</u>   |
| Total                           | 48,943 Dth 100%                                         |
|                                 | ACTUAL                                                  |
|                                 | Forward<br>0%<br>Peaking Calls                          |
|                                 |                                                         |
| Daily Cash<br>34%               | Monthly Cash<br>31%                                     |
|                                 |                                                         |
|                                 |                                                         |
|                                 |                                                         |
| Gas Daily & NGX                 |                                                         |