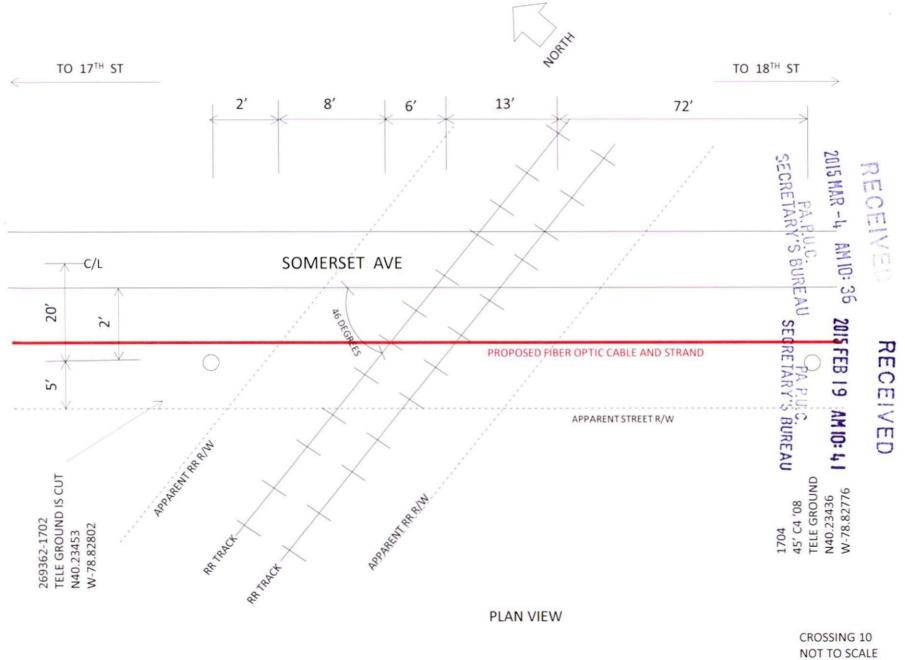

# RAILROAD CROSSING SPREADSHEET LOCATION # 10 SOMERSET AVE BETWEEN 17<sup>TH</sup> ST AND 18<sup>TH</sup> ST

LOCATION ID# UNKNOWN – APPROX. 555' SOUTHWEST OF 529-147R AERIAL FIBER OPTIC CABLE INSTALLATION SOMERSET AVE BETWEEN 17<sup>TH</sup> ST AND 18<sup>TH</sup> ST. AT GRADE CROSSING OF NORFOLK SOUTHERN RAILROAD WINDBER BOROUGH, PAINT TOWNSHIP, SOMERSET COUNTY

 PLACE NEW FIBER OPTIC CABLE AND STRAND 1'-3" & 2'-4" ABOVE TELE CABLE.

2. NEW FIBER OPTIC CABLE AND STRAND CLEARANCE ABOVE RAILROAD TRACKS WILL BE 29'-6" RECEIVED 2015FEB 19 AMID: 41 SECRETARY'S BUREAU