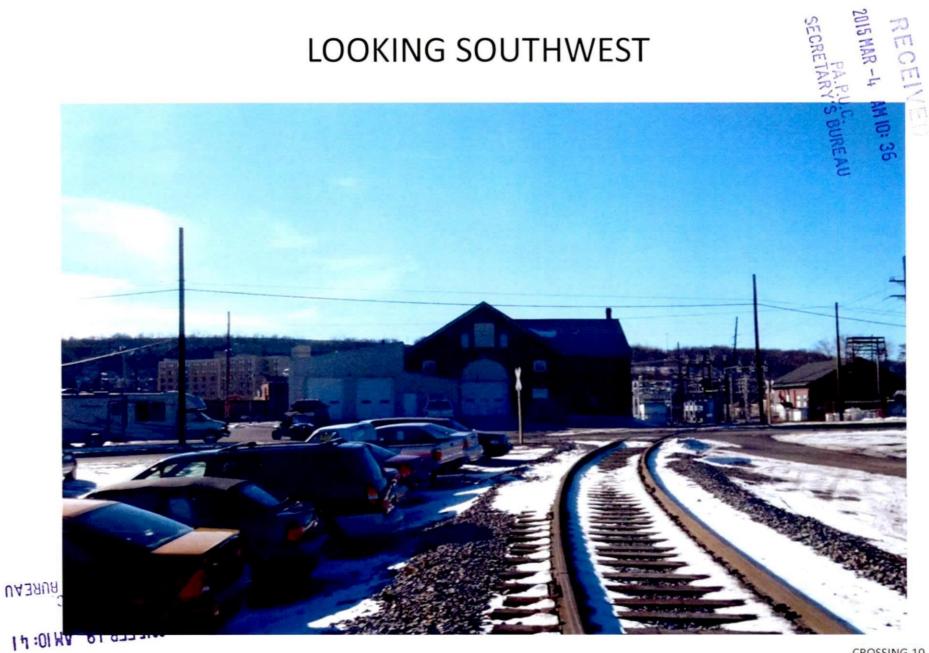

ties).

Date: 2015. 2.12

(Signature)

PA P.U.C. SECRETARY'S BUREAU

وا

AM-10:

ယ္ထ

REC

EIVED



# RAILROAD CROSSING SPREADSHEET LOCATION # 10 SOMERSET AVE BETWEEN 17<sup>TH</sup> ST AND 18<sup>TH</sup> ST

LOCATION ID# UNKNOWN – APPROX. 555' SOUTHWEST OF 529-147R AERIAL FIBER OPTIC CABLE INSTALLATION SOMERSET AVE BETWEEN 17<sup>TH</sup> ST AND 18<sup>TH</sup> ST. AT GRADE CROSSING OF NORFOLK SOUTHERN RAILROAD WINDBER BOROUGH, PAINT TOWNSHIP, SOMERSET COUNTY

 PLACE NEW FIBER OPTIC CABLE AND STRAND 1'-3" & 2'-4" ABOVE TELE CABLE.

2. NEW FIBER OPTIC CABLE AND STRAND CLEARANCE ABOVE RAILROAD TRACKS WILL BE 29'-6" RECEIVED 2015FEB 19 AMID: 41 SECRETARY'S BUREAU

RECEIVEN 36

CROSSING 10 NOT TO SCALE SHEET 1 OF 7



SHEET 2 OF 7



#### BECEIVED

**CROSSING 10** NOT TO SCALE SHEET 4 OF 7



## LOOKING SOUTHWEST

# LOOKING SOUTHEAST



CROSSING 10 NOT TO SCALE SHEET 5 OF 7

## LOOKING NORTHEAST



CROSSING 10 NOT TO SCALE SHEET 6 OF 7

### LOOKING NORTHWEST



CROSSING 10 NOT TO SCALE SHEET 7 OF 7

#### **CERTIFICATE OF SERVICE**

I hereby certify that I have this day served a true copy of the foregoing document upon the participants, listed below, in accordance with the requirements of § 1.54 AERIAL FIBER OPTIC RAILROAD CROSSING AT SOMERSER ST BETWEEN 17<sup>TH</sup> & 18<sup>TH</sup> STS. ID # 555' SOUTHWEST OF 529-147R

NORFOLK SOUTHERN RAILROAD 1700 MARKET STREET 16TH FLOOR PHILADELPHIA, PA 19103. 215-735-0832.

BOROUGH OF WINDBER 1401 GRAHAM AVE. WINDBER, PA 15963. 814-467-9014.

PENN DOT DISTRICT 9-0 1620 JUNIATA STREET HOLLIDAYSBURG, PA 16648. 814-696-7250.

VERIZON,