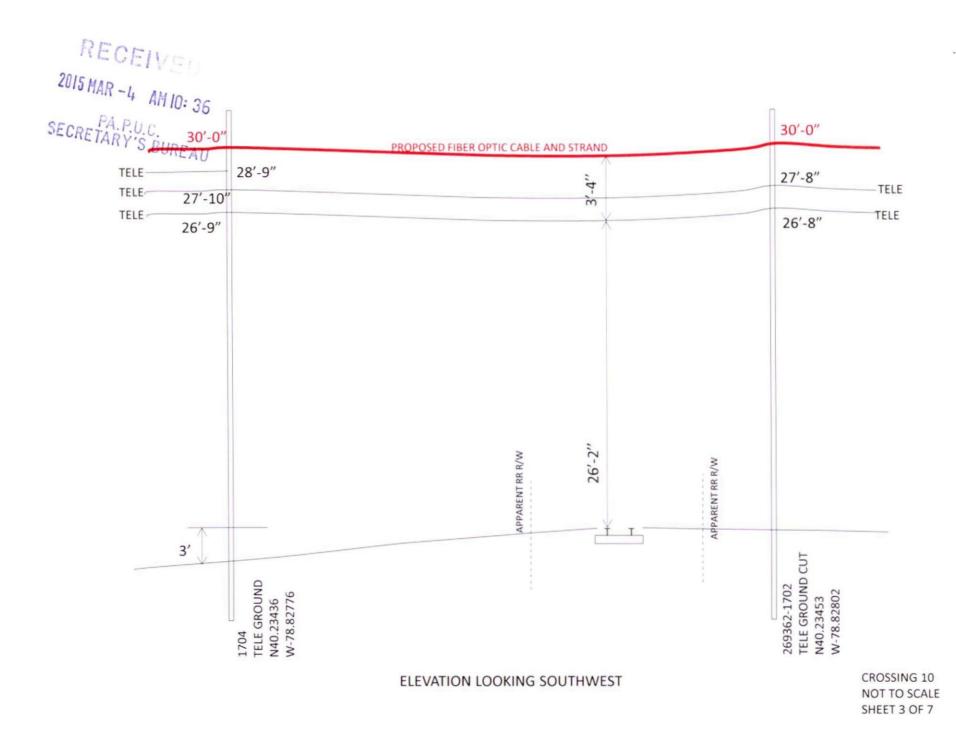

 PLACE NEW FIBER OPTIC CABLE AND STRAND 1'-3" & 2'-4" ABOVE TELE CABLE.

2. NEW FIBER OPTIC CABLE AND STRAND CLEARANCE ABOVE RAILROAD TRACKS WILL BE 29'-6" RECEIVED 2015FEB 19 AMID: 41 SECRETARY'S BUREAU