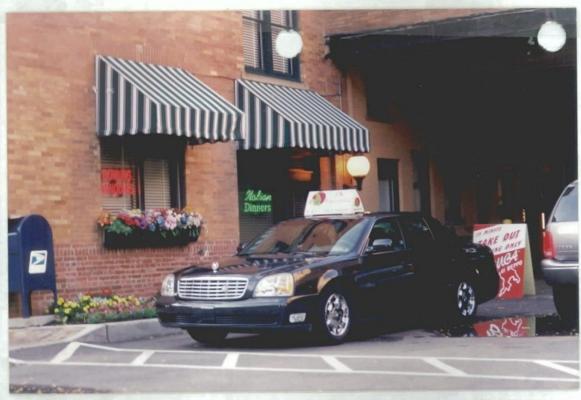

Dear Sir:

The vehicle description list filed to comply with the Commission order adopted June 26, 2003 at A-00114384, F.3, reports one vehicle to be placed into limousine service. The vehicle, a 2001 Cadillac Deville with 111,850 miles, does not comply with our requirements.

In re: A-00114384, F.3 - Application of Herbert L. Joseph, II, t/d/b/a Jeunne Noire Enterprises of Pennsylvania.

Dear Sir:

The vehicle description list filed to comply with the Commission order adopted June 26, 2003 at A-00114384, F.3, reports one vehicle to be placed into limousine service. The vehicle, a 2001 Cadillac Deville with 111,850 miles, does not comply with our requirements.