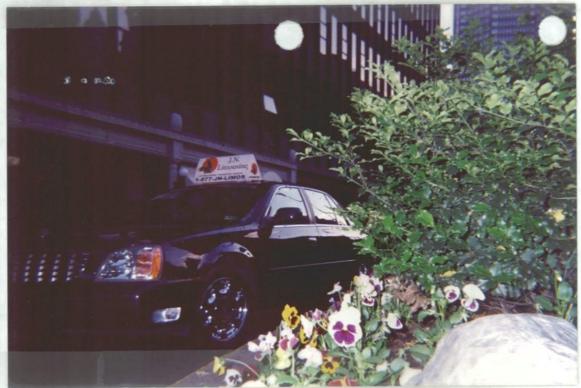

Dear Sir:

The vehicle description list filed to comply with the Commission order adopted June 26, 2003 at A-00114384, F.3, reports one vehicle to be placed into limousine service. The vehicle, a 2001 Cadillac Deville with 111,850 miles, does not comply with our requirements.

In re: A-00114384, F.3 - Application of Herbert L. Joseph, II, t/d/b/a Jeunne Noire Enterprises of Pennsylvania.

Dear Sir:

The vehicle description list filed to comply with the Commission order adopted June 26, 2003 at A-00114384, F.3, reports one vehicle to be placed into limousine service. The vehicle, a 2001 Cadillac Deville with 111,850 miles, does not comply with our requirements.