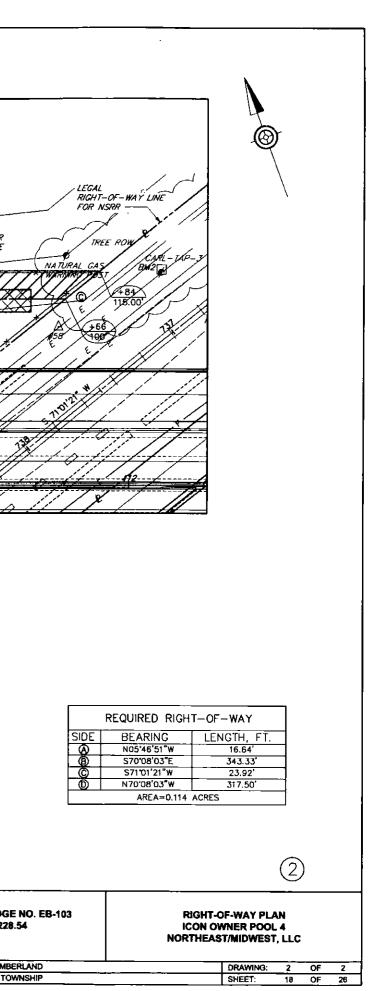

#### NOTE:

THE TIES, BEARINGS, AND DISTANCES ON THE TAKING AREAS OF THE PLAN ARE IN GEOMETRIC AGREEMENT WITH THE PENNSYLVANIA TURNPIKE SURVEY & R/W BASELINE AND ARE NOT NECESSARILY IN THE SYSTEM OF ADJACENT RESIDUE DESCRIBED BY THE DEED CALLS.

THIS PROPERTY PLOT PLAN IS PLOTTED FROM THE DEED OF RECORD IN THE COUNTY COURTHOUSE AND REFLECTS THE ACCURACY AND/OR INACCURACY OF THE DEED.

PRIVATE PROPERTY LINES ARE PLOTTED FROM THE DEED OF RECORD. RECORDED SUBDIVISION OR LOT PLANS, EXISTING TOPOGRAPHICAL FEATURES AND LIMITED FIELD DATA. PRIVATE PROPERTY LINES WERE NOT SURVEYED BY THE PROFESSIONAL LAND SURVEYOR RESPONSIBLE FOR THE PROJECT.

THIS PROPERTY PLOT PLAN IS NOT TO BE SUBSTITUTED FOR A BOUNDARY SURVEY.

THE REQUIRED RICHT-OF-WAY FOR THIS PROJECT SHALL BE ACQUIRED IN FEE SIMPLE UNLESS OTHERWISE NOTED. AREAS, IF ANY, DESIGNATED AS REQUIRED FOR OTHER THAN RIGHT-OF-WAY SHALL BE ACQUIRED IN SUCH ESTATE AS DESIGNATED.

<u>LEGEND</u> REQUIRED RIGHT-OF-WAY 

> CONSTRUCTION SLOPE LIMITS - c

> > TYPE "A" ROCK EMBANKMENT

SWALE W/ CHECKDAMS

| SCRIBED            |         |  |  |  |
|--------------------|---------|--|--|--|
| 08-0571-021        |         |  |  |  |
| G                  | LENGTH  |  |  |  |
| ΡΈ                 | 362.09' |  |  |  |
| 5 °E               | 258.31' |  |  |  |
| 2 W                | 404.79' |  |  |  |
| REA = 1.0557 ACRES |         |  |  |  |
|                    |         |  |  |  |

| ESCRIBED     |                  |  |
|--------------|------------------|--|
| 08-057       | 1-023            |  |
| G            | LENGTH           |  |
| 5 "W         | 253.22           |  |
| )"E          | 106.44'          |  |
| ΩË           | 1515.05'         |  |
| ? <b>"</b> E | 1434.45'         |  |
| 7"W          | 1851. <b>46'</b> |  |
| AREA =       | 31.077 ACRES     |  |
|              |                  |  |

| FIRST DESCRIBED          |                    |              |  |  |  |
|--------------------------|--------------------|--------------|--|--|--|
| TAX MAP # 21-07-0463-012 |                    |              |  |  |  |
| LINE                     | BEARING            | LENGTH       |  |  |  |
| L <b>9</b>               | N15'51'05"W        | 1219.20'     |  |  |  |
| L10                      | S72*36'20"E        | 119.57       |  |  |  |
| L11                      | S15'51'05"E        | 441.19'      |  |  |  |
| L12                      | N80'50'50"E        | 1070.47'     |  |  |  |
| L13                      | S53705'45'E        | 200.00'      |  |  |  |
| L14                      | S12'42'45"E        | 354.90'      |  |  |  |
| L15                      | S70'48'00"W        | 1256.93'     |  |  |  |
| FIRST DES                | CRIBED DEED AREA = | 18.814 ACRES |  |  |  |