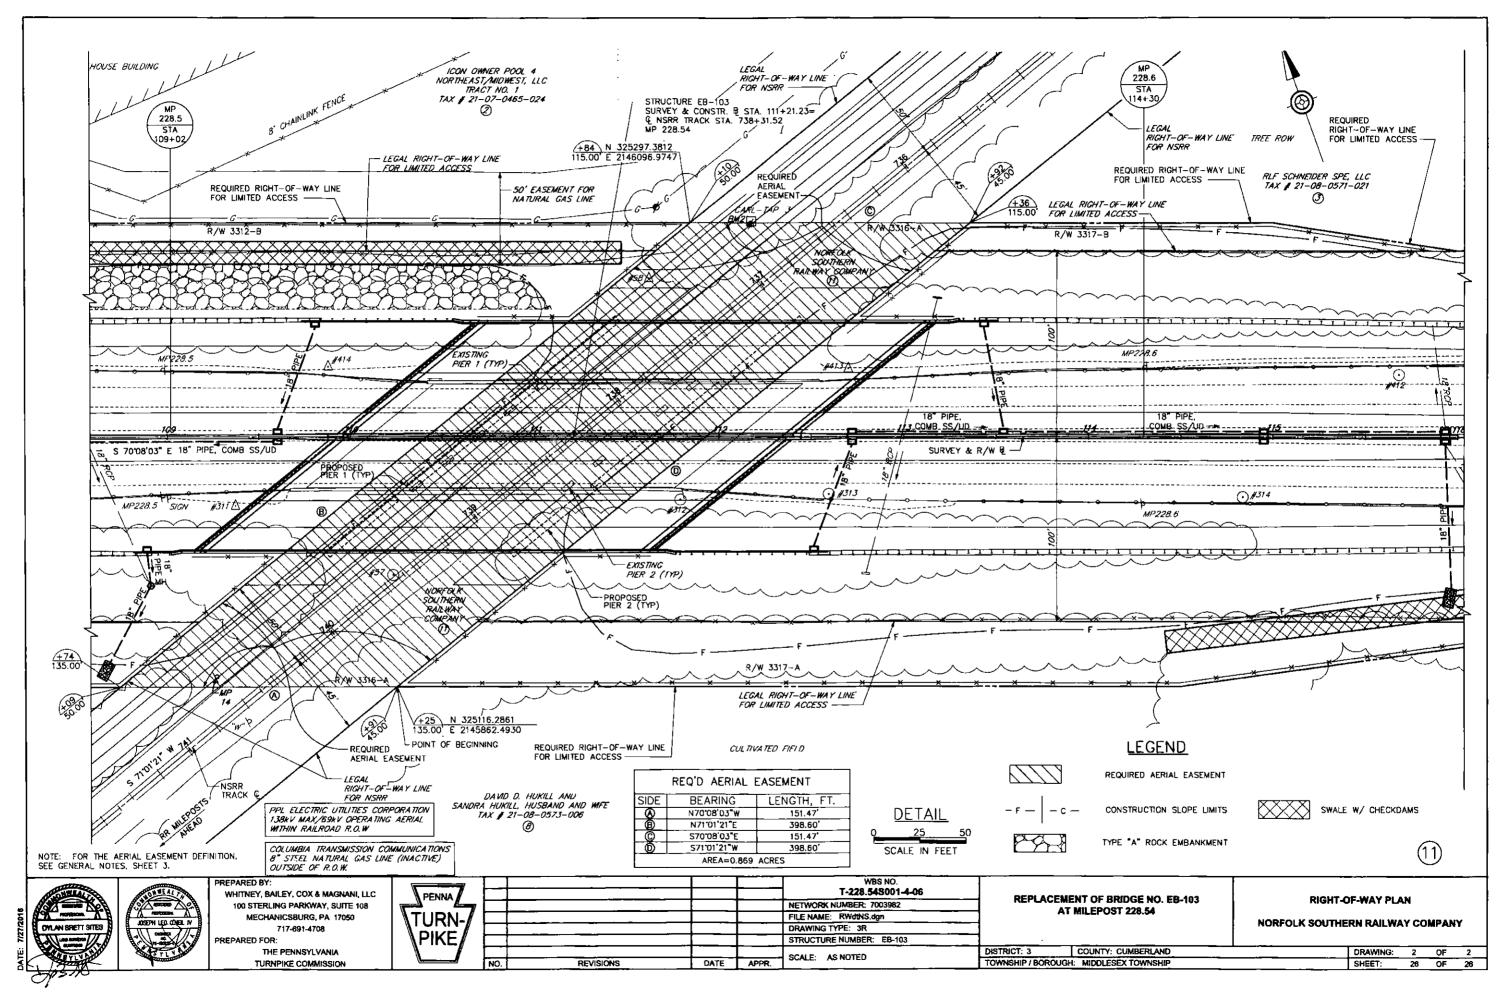

HE LEGAL RIGHT-OF-WAY FOR THE NORFOLK SOUTHERN RAILROAD IS 95 FEET I WIDTH AS ESTABLISHED BY A PLAN OF THE PENNSYLVANIA TURNPIKE FOR ECTION 21-A-2 (REVISION 3). SHEET 5 OF 23, APPROVED BY THE PENNSYLVANIA JRNPIKE COMMISSION ON MAY 10, 1950 AND CONFIRMED BY PLAN NO. R.W. 3316, ATED APRIL 12, 1948.

SEMENTS GRANTED BY NORFOLK SOUTHERN RAILROAD TO THE PENNSYLVANIA RNPIKE COMMISSION WERE ESTABLISHED BASED ON PLAN NO. R.W. 3316, DATED RIL 12, 1948.

DRFOLK SOUTHERN RAILROAD STATIONING WAS ESTABLSHED USING A DRAINAGE RUCTURE AT STA 718+12.10 FOUND ON VALUATION MAP V32 0 14, RIGINALLY DATED JUNE 30, 1916 AND LAST REVISED ON DECEMBER 31, 1941.

ORFOLK SOUTHERN RAILROAD MILEPOST 14.00 = NORFOLK SOUTHERN RAILROAD TA 740+63.00.

E REQUIRED RIGHT-OF-WAY FOR THIS PROJECT SHALL BE ACQUIRED IN FEE SIMPLE ILESS OTHERWISE NOTED. AREAS, IF ANY, DESIGNATED AS REQUIRED FOR OTHER IAN RIGHT-OF-WAY SHALL BE ACQUIRED IN SUCH ESTATE AS DESIGNATED.