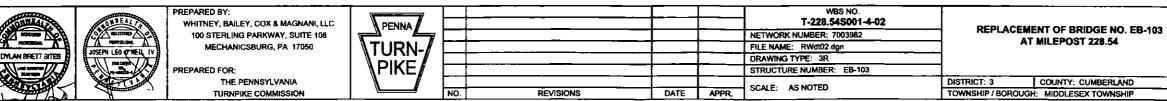

140

REQUIRED RIGHT-OF-WAY

3

CONSTRUCTION SLOPE LIMITS

| SS: 0.077 AC.  | DTC DOODEDTY DLOT DLAN                           |        |    |    |    |   |  |
|----------------|--------------------------------------------------|--------|----|----|----|---|--|
| R.:            | PTC PROPERTY PLOT PLAN                           |        |    |    |    |   |  |
| NT: —          | PLAN NO.: R/W 3317-8                             |        |    |    |    |   |  |
| NT:            | PROPERTY OWNER(S): GRANTOR(S):                   |        |    |    |    |   |  |
| ·              | RLF SCHNEIDER SPE, LLC SCHNEIDER RESOURCES, INC. |        |    |    |    |   |  |
| W:             |                                                  |        |    |    |    |   |  |
| TE: 07-22-2015 | TOWNSHIP / BOROUGH: MIDDLESEX TOWNSHIP           |        |    |    |    |   |  |
| AL: 08-12-2015 | COUNTY: CUMBERLAND DRAWING: 1 OF 2               |        |    |    | 2  |   |  |
|                | DISTRICT: 3                                      | SHEET: | 19 | OF | 26 | ٦ |  |

### NOTE:

THE TIES, BEARINGS, AND DISTANCES ON THE TAKING AREAS OF THE PLAN ARE IN GEOMETRIC AGREEMENT WITH THE PENNSYLVANIA TURNPIKE SURVEY & R/W BASELINE AND ARE NOT NECESSARILY IN THE SYSTEM OF ADJACENT RESIDUE DESCRIBED BY THE DEED CALLS.

THIS PROPERTY PLOT PLAN IS PLOTTED FROM THE DEED OF RECORD IN THE COUNTY COURTHOUSE AND REFLECTS THE ACCURACY AND/OR INACCURACY OF THE DEED.

PRIVATE PROPERTY LINES ARE PLOTTED FROM THE DEED OF RECORD, RECORDED SUBDIVISION OR LOT PLANS, EXISTING TOPOGRAPHICAL FEATURES AND LIMITED FIELD DATA. PRIVATE PROPERTY LINES WERE NOT SURVEYED BY THE PROFESSIONAL LAND SURVEYOR RESPONSIBLE FOR THE PROJECT.

THIS PROPERTY PLOT PLAN IS NOT TO BE SUBSTITUTED FOR A BOUNDARY SURVEY.

THE REQUIRED RIGHT-OF-WAY FOR THIS PROJECT SHALL BE ACQUIRED IN FEE SIMPLE UNLESS OTHERWISE NOTED. AREAS, IF ANY, DESIGNATED AS REQUIRED FOR OTHER THAN RIGHT-OF-WAY SHALL BE ACQUIRED IN SUCH ESTATE AS DESIGNATED.

LEGEND

- F - |

SCALE IN FEET

- c -

CONSTRUCTION SLOPE LIMITS

REQUIRED RIGHT-OF-WAY

|                                             |                                                                                               |                            | J-   |    |      |
|---------------------------------------------|-----------------------------------------------------------------------------------------------|----------------------------|------|----|------|
| DVE EXÍSTING INLET<br>FLOW PROPOSED)        |                                                                                               |                            |      |    |      |
|                                             | <u></u>                                                                                       |                            |      |    |      |
| SIDE BEA   (a) N711   (b) S7010   (c) S6110 | RED RIGHT-OF-WA<br>ARING LENGTH<br>01'21"E 23.5<br>08'03"E 164<br>36'12"E 101<br>36'21"E 2010 | , FT.<br>)2'<br>22'<br>12' |      |    |      |
|                                             | 08'03"W 282.<br>REA=0.077 ACRES                                                               |                            |      | )  |      |
| RLAND                                       |                                                                                               | DRAWING:                   | 2 20 | OF | 2 26 |