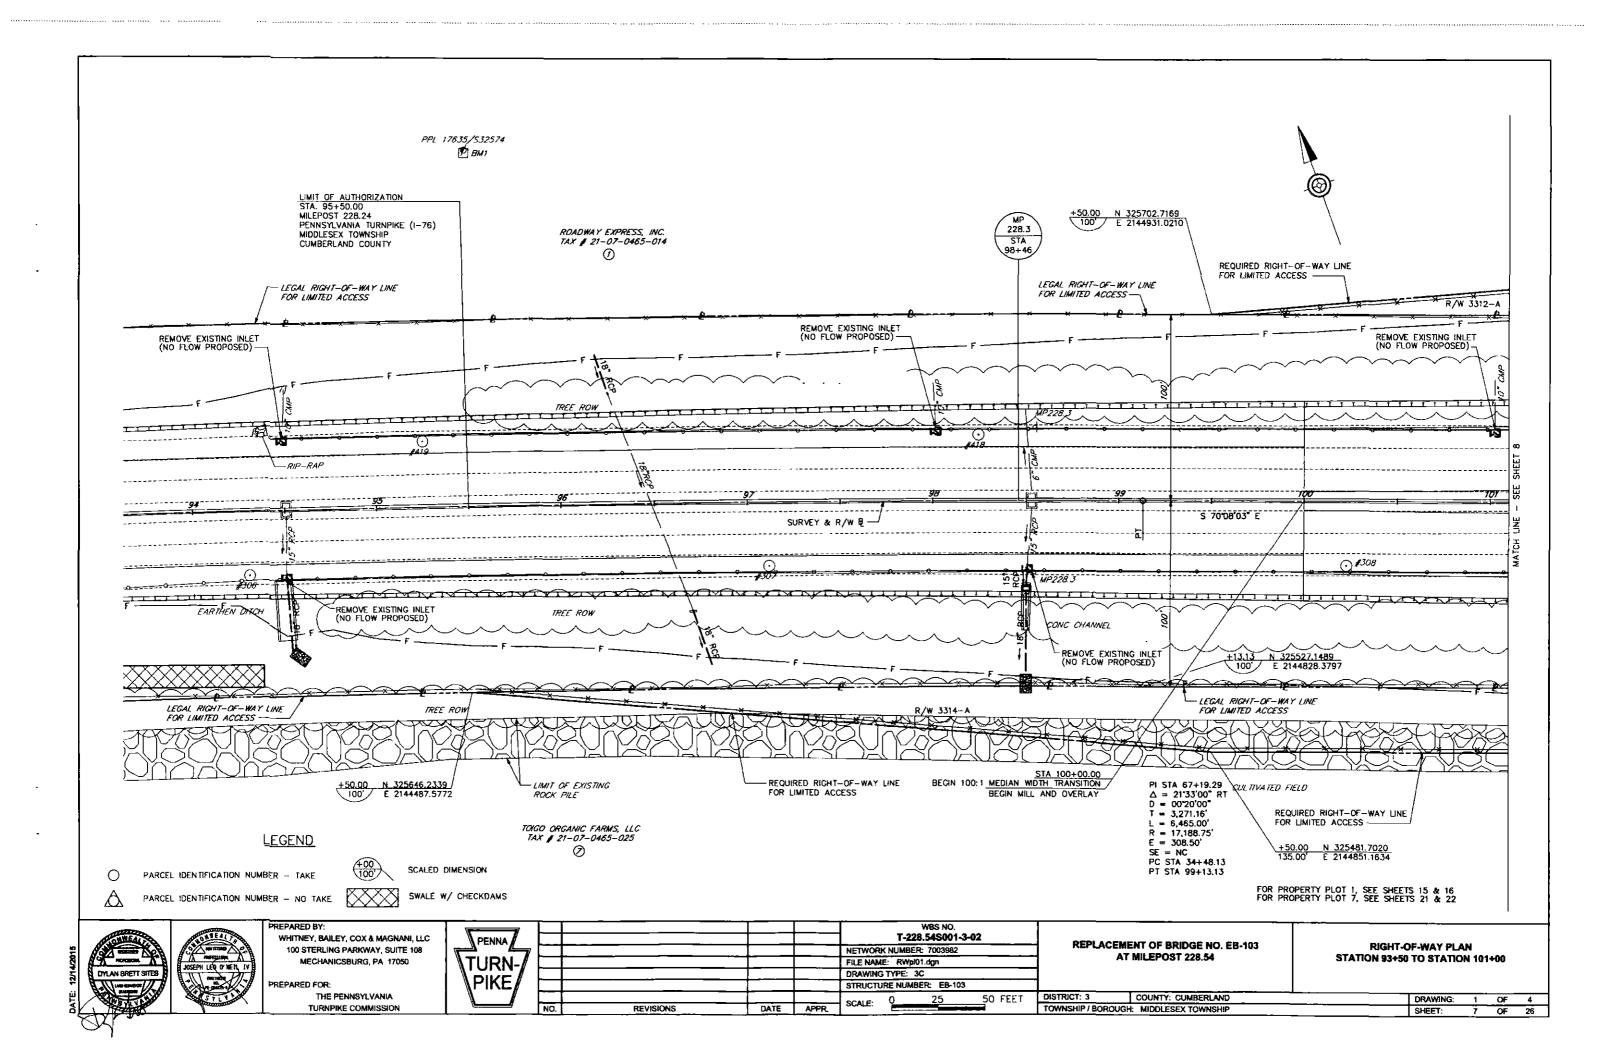

NVATE PROPERTY LINES ARE PLOTTED FROM THE DEED OF RECORD, RECORDED IBDIVISION OR LOT PLANS, EXISTING TOPOGRAPHICAL FEATURES AND LIMITED FIELD ITA. PRIVATE PROPERTY LINES WERE NOT SURVEYED BY THE PROFESSIONAL LAND RVEYOR RESPONSIBLE FOR THE PROJECT.

A85 HALF CIRCLED NUMBER INDICATES A SCALED DIMENSION

E FOLLOWING SYMBOL IS USED TO DEPICT SLOPE LIMITS.

-- C -- F ----<u>\_ CUT | FILL</u>

IE COORDINATES AND DISTANCES SHOWN ON THIS PLAN ARE PENNSYLVANIA TURNPIKE DMMISSION PROJECT GRID COORDINATES AND DISTANCES EXPRESSED IN US SURVEY FEET ERIVED FROM NAD83 (2011) PENNSYLVANIA STATE PLANE (SOUTH ZONE) COORDINATES.