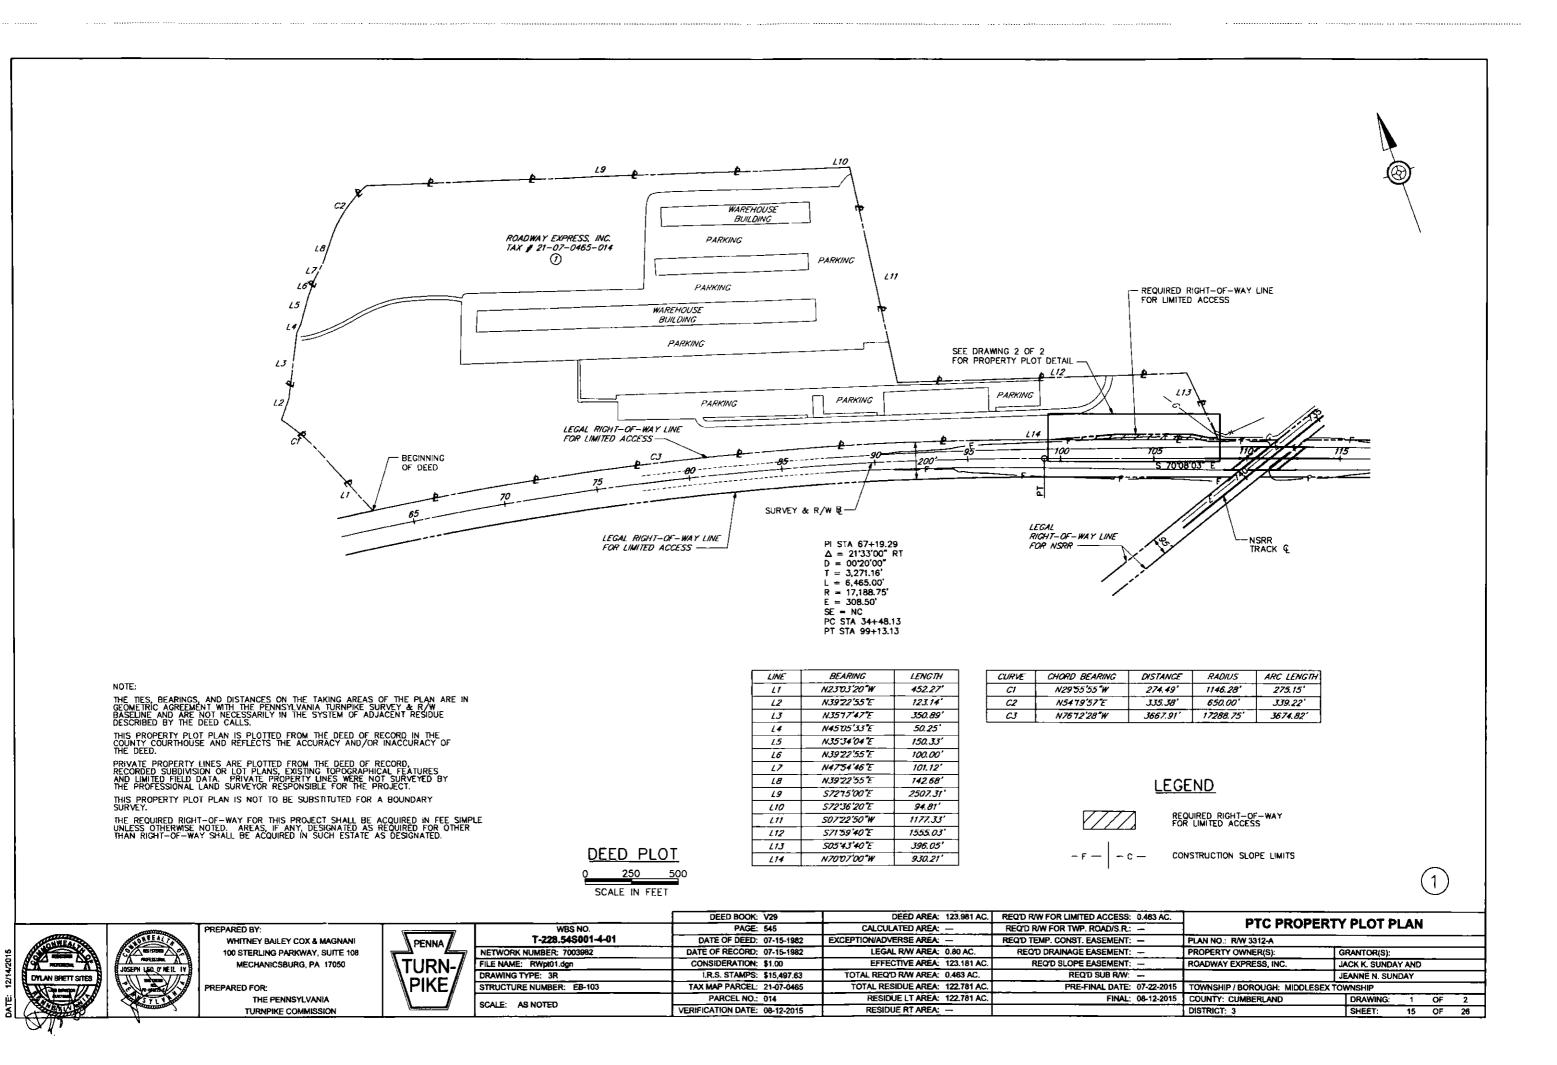

#### NOTE:

THE TIES, BEARINGS, AND DISTANCES ON THE TAKING AREAS OF THE PLAN ARE IN GEOMETRIC AGREEMENT WITH THE PENNSYLVANIA TURNPIKE SURVEY & R/W BASELINE AND ARE NOT NECESSARILY IN THE SYSTEM OF ADJACENT RESIDUE DESCRIBED BY THE DEED CALLS.

THIS PROPERTY PLOT PLAN IS PLOTTED FROM THE DEED OF RECORD IN THE COUNTY COURTHOUSE AND REFLECTS THE ACCURACY AND/OR INACCURACY OF THE DEED.

PRIVATE PROPERTY LINES ARE PLOTTED FROM THE DEED OF RECORD. RECORDED SUBDIVISION OR LOT PLANS, EXISTING TOPOGRAPHICAL FEATURES AND LIMITED FIELD DATA. PRIVATE PROPERTY LINES WERE NOT SURVEYED BY THE PROFESSIONAL LAND SURVEYOR RESPONSIBLE FOR THE PROJECT.

THIS PROPERTY PLOT PLAN IS NOT TO BE SUBSTITUTED FOR A BOUNDARY SURVEY.

THE REQUIRED RICHT-OF-WAY FOR THIS PROJECT SHALL BE ACQUIRED IN FEE SIMPLE UNLESS OTHERWISE NOTED. AREAS, IF ANY, DESIGNATED AS REQUIRED FOR OTHER THAN RIGHT-OF-WAY SHALL BE ACQUIRED IN SUCH ESTATE AS DESIGNATED.