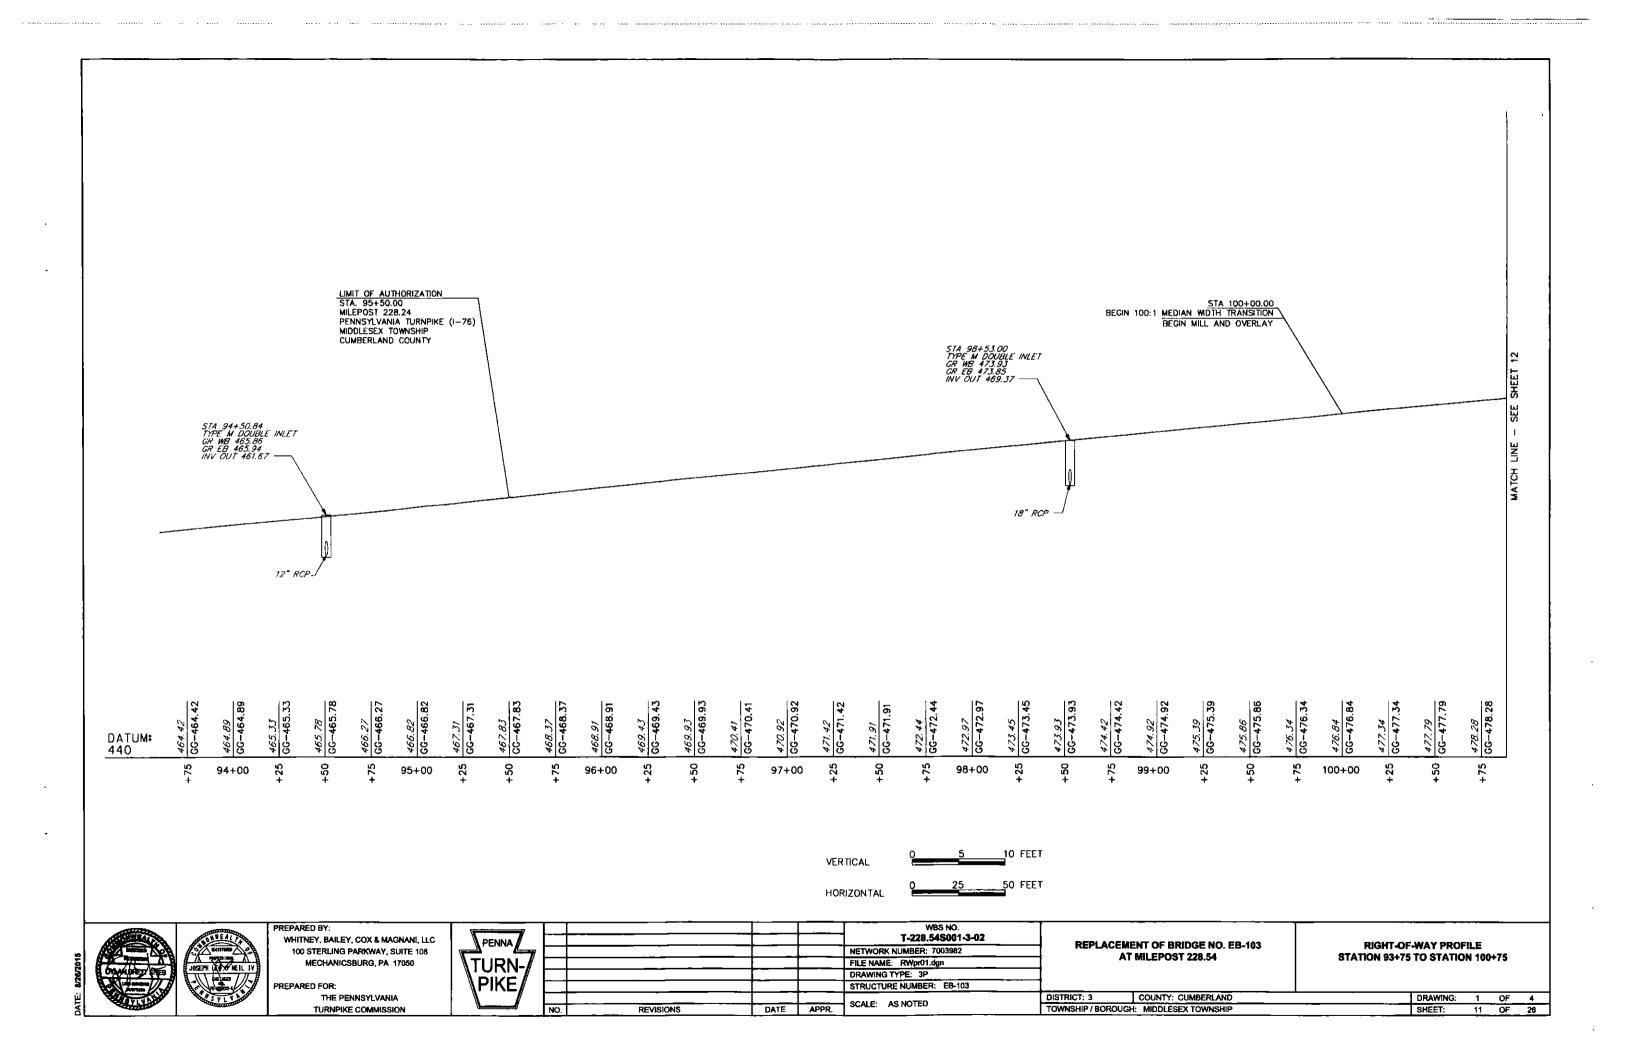

------\_\_\_\_\_ <u>- 1.6 MILES TO</u> CARLISLE TOIGO ORGANIC FARMS, LLC EXIT 226 LIMIT OF AUTHORIZATION Ø STA 95+50.00 MP 228..24 PENNSYLVANIA TURNPIKE (1-76) MIDDLESEX TOWNSHIP CUMBERLAND COUNTY

TITLE SHEET INDEX MAP