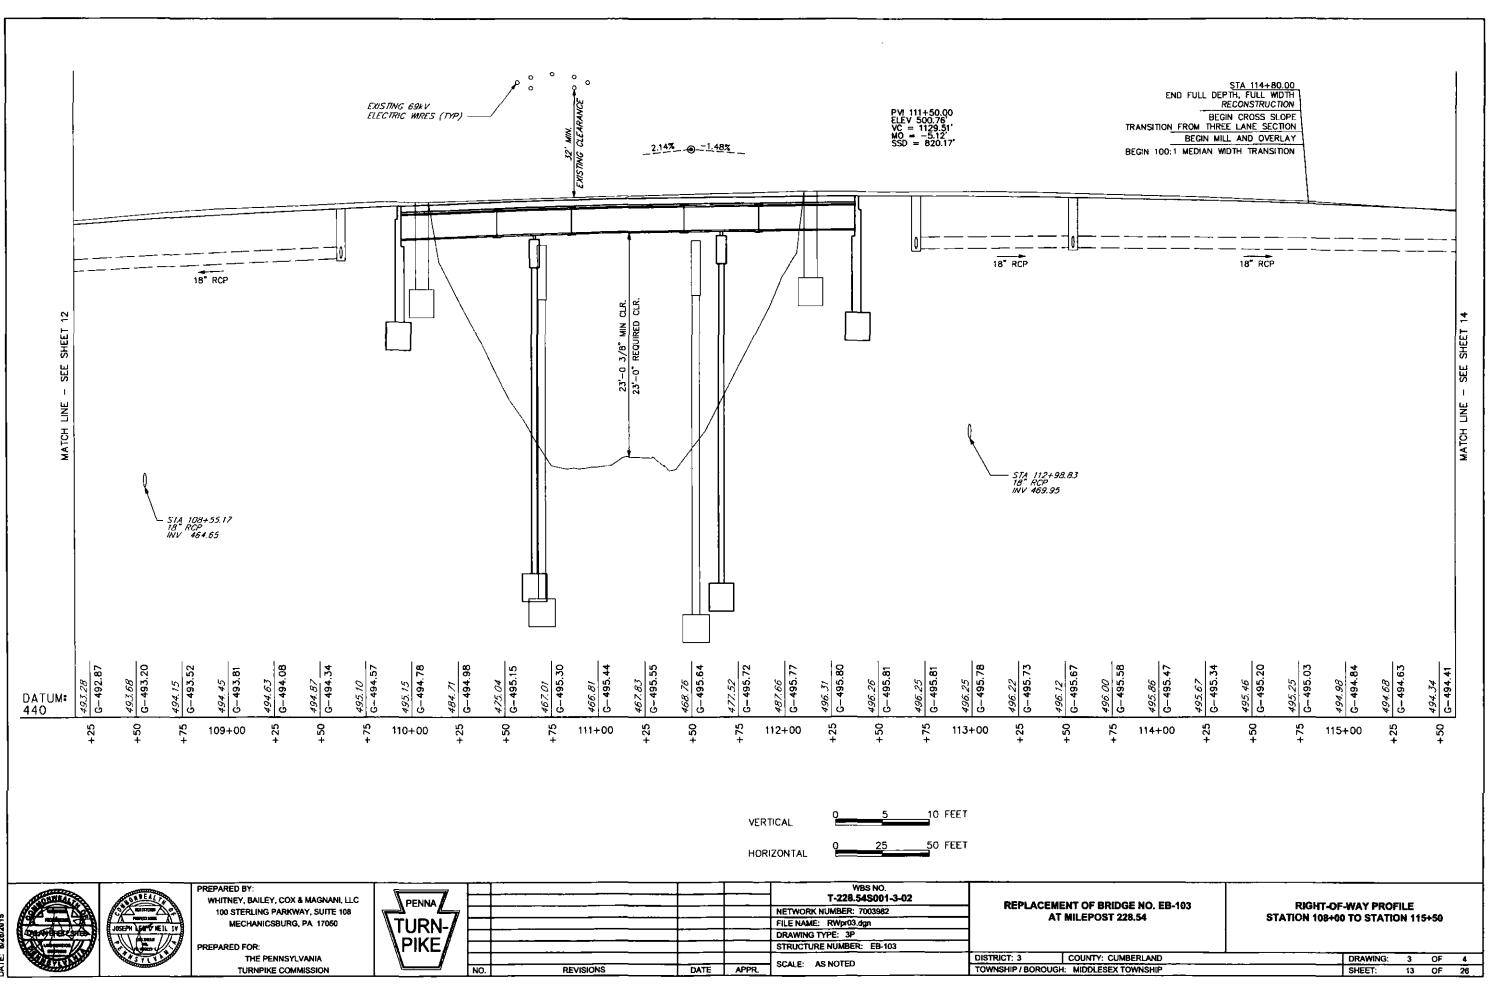

NETWORK NUMBER: 7003982

STRUCTURE NUMBER: EB-103

FILE NAME: RWti01.dgn

DRAWING TYPE: 3É

WBS NO. T-228.54S001-3-02

STATE & MUNICIPAL ROAD

TOWNSHIP LINE

UTILITY (FACILITY) OWNER