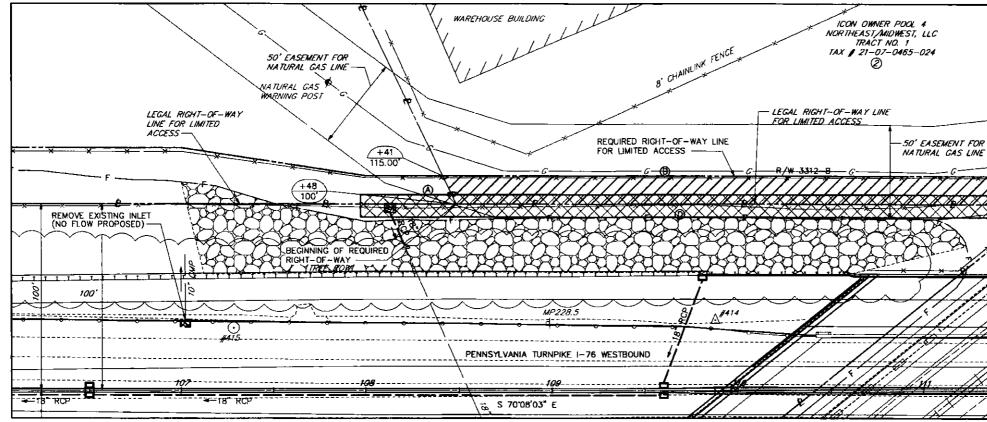

LEGEND

- F - |

SCALE IN FEET

- c -

CONSTRUCTION SLOPE LIMITS

REQUIRED RIGHT-OF-WAY

|                                             |                                                                                               |                            | J-   |    |      |
|---------------------------------------------|-----------------------------------------------------------------------------------------------|----------------------------|------|----|------|
| DVE EXÍSTING INLET<br>FLOW PROPOSED)        |                                                                                               |                            |      |    |      |
|                                             | <u></u>                                                                                       |                            |      |    |      |
| SIDE BEA   (a) N711   (b) S7010   (c) S6110 | RED RIGHT-OF-WA<br>ARING LENGTH<br>01'21"E 23.5<br>08'03"E 164<br>36'12"E 101<br>36'21"E 2010 | , FT.<br>)2'<br>22'<br>12' |      |    |      |
|                                             | 08'03"W 282.<br>REA=0.077 ACRES                                                               |                            |      | )  |      |
| RLAND                                       |                                                                                               | DRAWING:                   | 2 20 | OF | 2 26 |