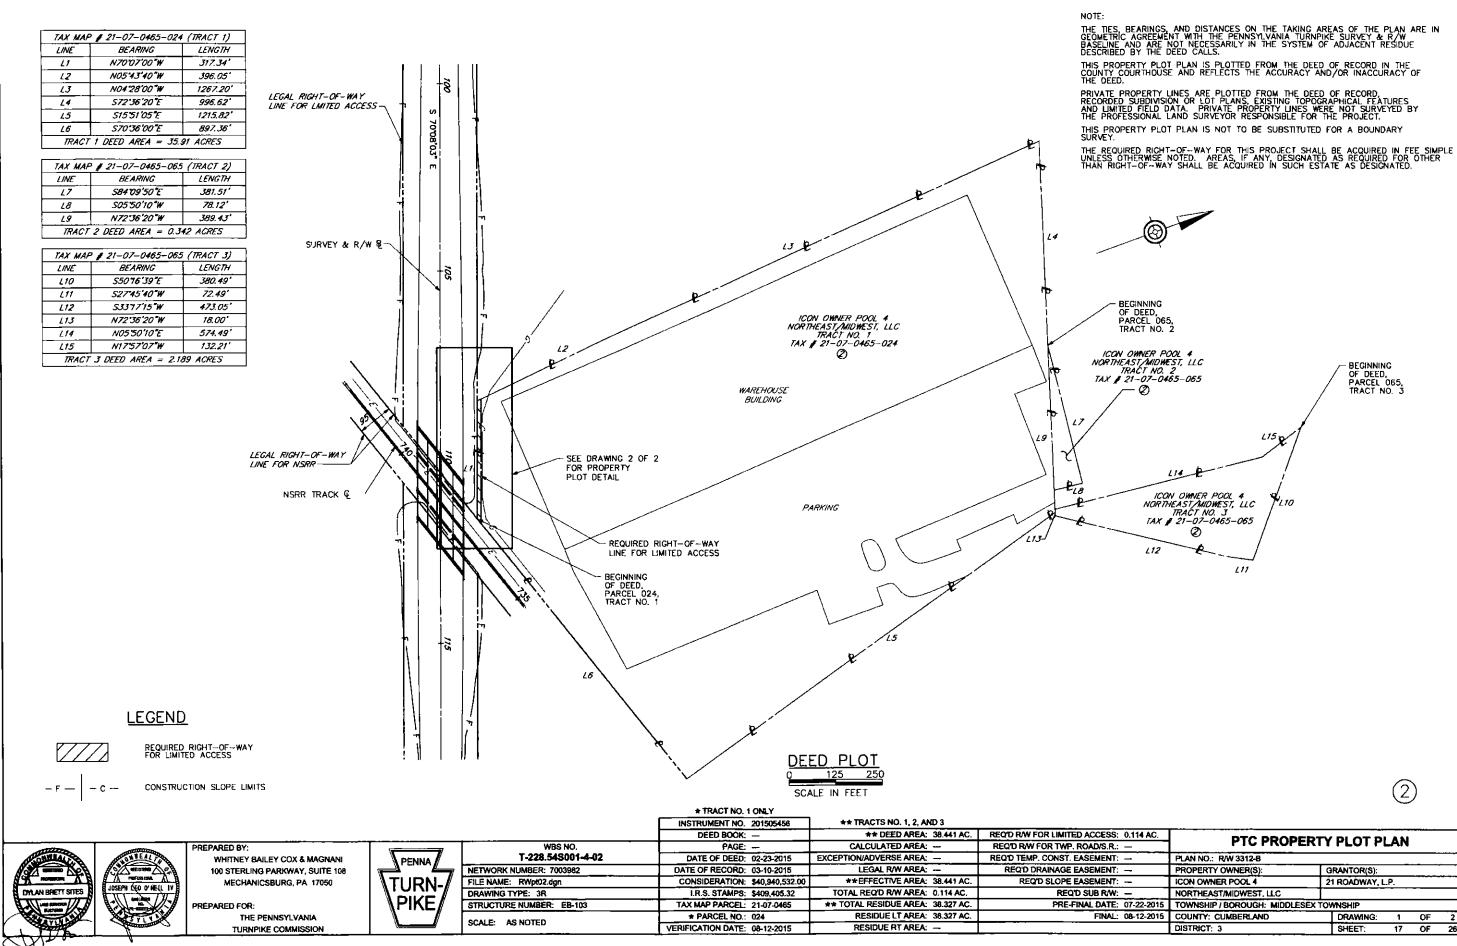

#### NOTE:

THE TIES, BEARINGS, AND DISTANCES ON THE TAKING AREAS OF THE PLAN ARE IN GEOMETRIC AGREEMENT WITH THE PENNSYLVANIA TURNPIKE SURVEY & R/W BASELINE AND ARE NOT NECESSARILY IN THE SYSTEM OF ADJACENT RESIDUE DESCRIBED BY THE DEED CALLS.

THIS PROPERTY PLOT PLAN IS PLOTTED FROM THE DEED OF RECORD IN THE COUNTY COURTHOUSE AND REFLECTS THE ACCURACY AND/OR INACCURACY OF THE DEED.

PRIVATE PROPERTY LINES ARE PLOTTED FROM THE DEED OF RECORD. RECORDED SUBDIVISION OR LOT PLANS, EXISTING TOPOGRAPHICAL FEATURES AND LIMITED FIELD DATA. PRIVATE PROPERTY LINES WERE NOT SURVEYED BY THE PROFESSIONAL LAND SURVEYOR RESPONSIBLE FOR THE PROJECT.

THIS PROPERTY PLOT PLAN IS NOT TO BE SUBSTITUTED FOR A BOUNDARY SURVEY.

THE REQUIRED RICHT-OF-WAY FOR THIS PROJECT SHALL BE ACQUIRED IN FEE SIMPLE UNLESS OTHERWISE NOTED. AREAS, IF ANY, DESIGNATED AS REQUIRED FOR OTHER THAN RIGHT-OF-WAY SHALL BE ACQUIRED IN SUCH ESTATE AS DESIGNATED.