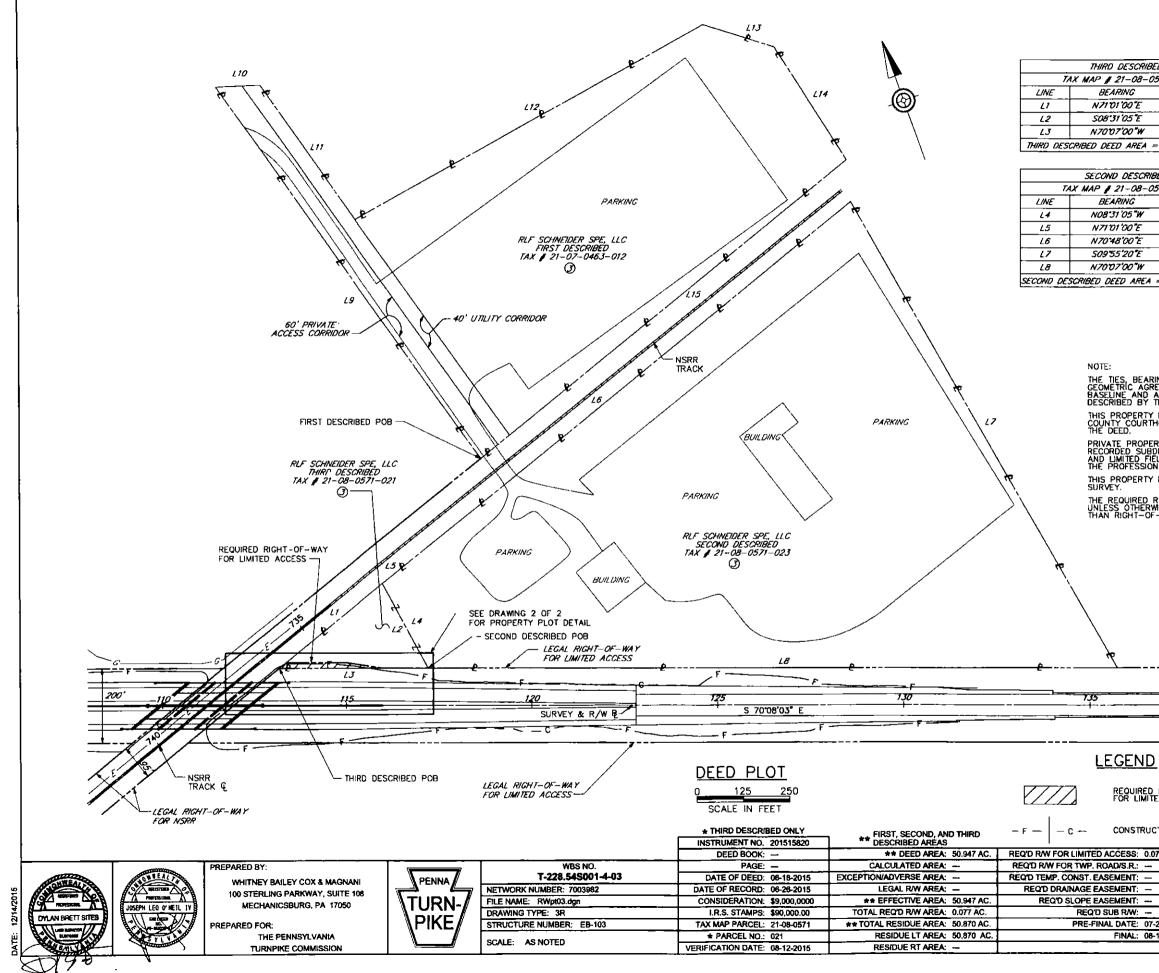

# GENERAL NOTES

IE LEGAL RIGHT-OF-WAY ON THE PENNSYLVANIA TURNPIKE, I-76, ESTABLISHED 3 A LIMITED ACCESS HIGHWAY, FROM STA, 95+50.00 (MILEPOST 228.24) TO 4. 117+00.00 (MILEPOST 228.65) IS 200 AND IS VARIABLE IN WIDTH, ACQUIRED 7 DEEDS AND/OR DECLARATIONS OF TAKING, AS ESTABLISHED BY A PLAN OF THE INNSYLVANIA TURNPIKE FOR SECTION 21-A-2 (REVISION 3), APPROVED BY THE INNSYLVANIA TURNPIKE COMMISSION ON MAY 10, 1950.

HE LEGAL RIGHT-OF-WAY FOR THE NORFOLK SOUTHERN RAILROAD IS 95 FEET I WIDTH AS ESTABLISHED BY A PLAN OF THE PENNSYLVANIA TURNPIKE FOR ECTION 21-A-2 (REVISION 3). SHEET 5 OF 23, APPROVED BY THE PENNSYLVANIA JRNPIKE COMMISSION ON MAY 10, 1950 AND CONFIRMED BY PLAN NO. R.W. 3316, ATED APRIL 12, 1948.

SEMENTS GRANTED BY NORFOLK SOUTHERN RAILROAD TO THE PENNSYLVANIA RNPIKE COMMISSION WERE ESTABLISHED BASED ON PLAN NO. R.W. 3316, DATED RIL 12, 1948.

DRFOLK SOUTHERN RAILROAD STATIONING WAS ESTABLSHED USING A DRAINAGE RUCTURE AT STA 718+12.10 FOUND ON VALUATION MAP V32 0 14, RIGINALLY DATED JUNE 30, 1916 AND LAST REVISED ON DECEMBER 31, 1941.

ORFOLK SOUTHERN RAILROAD MILEPOST 14.00 = NORFOLK SOUTHERN RAILROAD TA 740+63.00.

E REQUIRED RIGHT-OF-WAY FOR THIS PROJECT SHALL BE ACQUIRED IN FEE SIMPLE ILESS OTHERWISE NOTED. AREAS, IF ANY, DESIGNATED AS REQUIRED FOR OTHER IAN RIGHT-OF-WAY SHALL BE ACQUIRED IN SUCH ESTATE AS DESIGNATED.