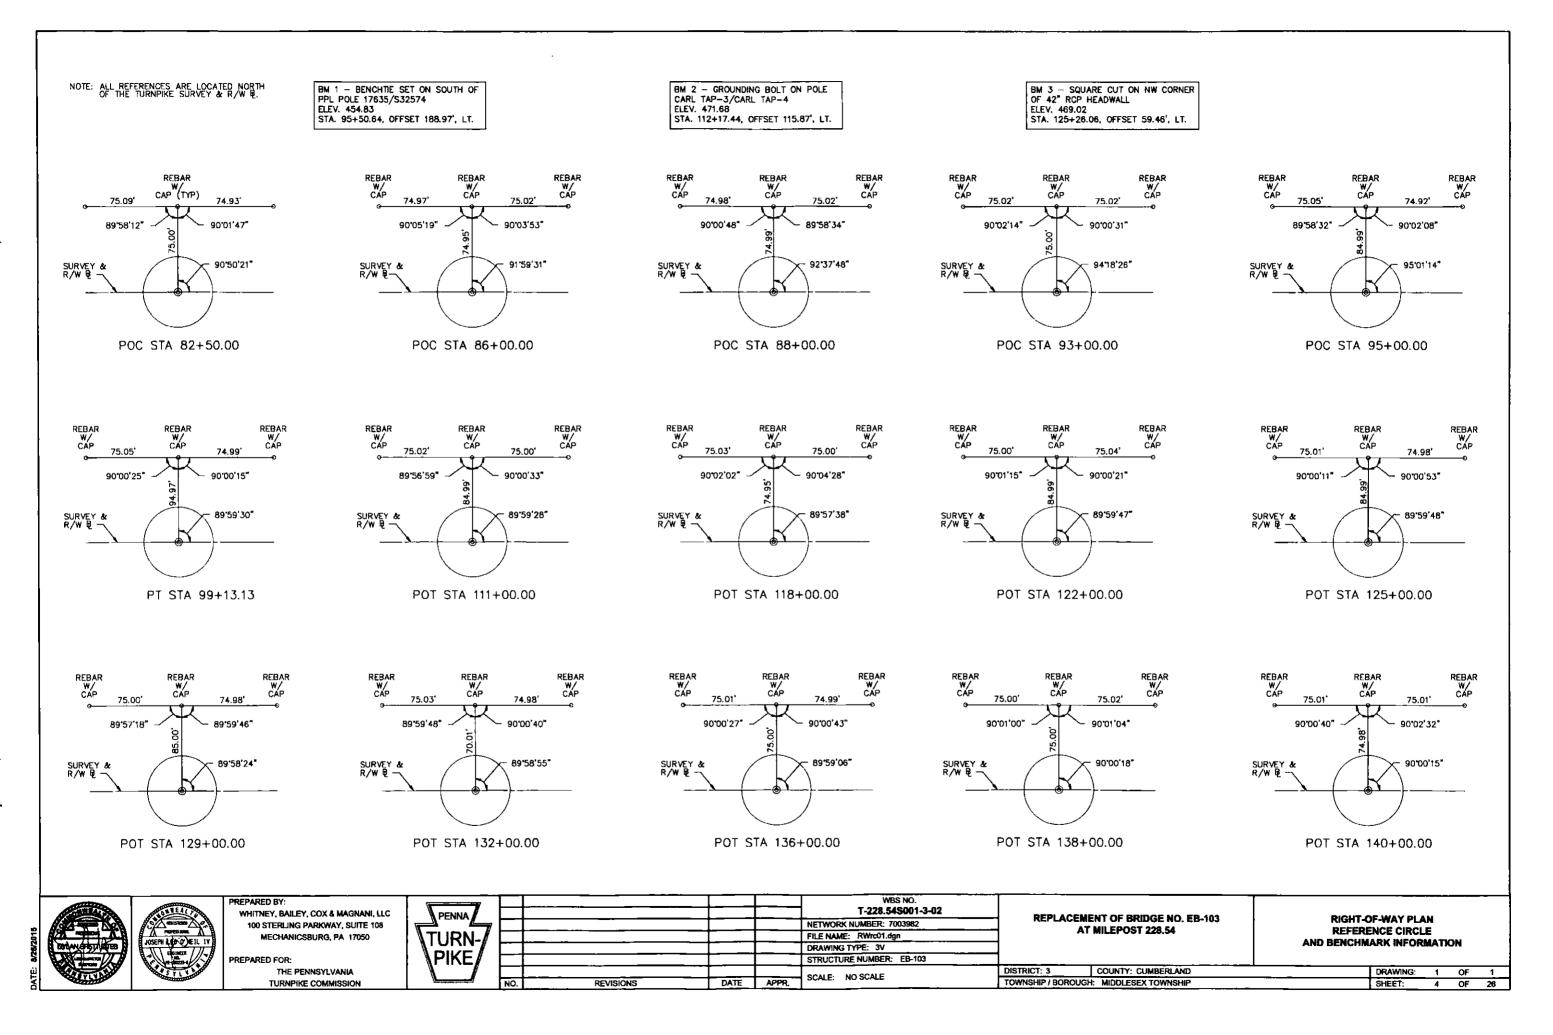

4. UNITS ARE U.S. SURVEY FOOT.

| JTE | STATION                | POINT             | NORTHING                   | EASTING                      | OFFSET (FT)          | ELEVATION        | DESCRIPTION          |
|-----|------------------------|-------------------|----------------------------|------------------------------|----------------------|------------------|----------------------|
| 115 | 60+58.63               | 299               | 326482.8712                | 2141117.3041                 | 32.70 RT             | 432.16           | REBAR                |
|     | 61+69.41               | 427               | 326536.0488                | 2141235.6845                 | 34.90 LT             | 432.78           | REBAR                |
|     | 61+77.34               | 300               | 326457.2355                | 2141233.4441                 | 43.55 RT             | 432.24           | REBAR                |
|     | 63+85.08               | 425               | 326532.2676                | 2141453.4353                 | 60.50 LT             | 442.93           | REBAR                |
|     | 64+40.74               | 301               | 326432.5004                | 2141495.3367                 | 32.27 RT             | 434.19           | REBAR                |
|     | 71+28.68<br>80+33.49   | 50<br>302         | 326297.3325<br>326128.1758 | 2142168.4246<br>2143054.9943 | 55.24 RT<br>34.91 RT | 441.64           | REBAR<br>MAG NAIL    |
|     | 81+38.07               | 424               | 326172.1702                | 2143173.4632                 | 36.03 LT             | 442.84           | MAG NAIL             |
|     | 82+26.40               | 63                | 326176.7012                | 2143265.9380                 | 62.95 LT             | 458.51           | REBAR                |
|     | 83+22.28               | 303               | 326057.4947                | 2143334.3908                 | 35.49 RT             | 444.60           | MAG NAIL             |
|     | 83+26.68               | 423               | 326126.0836                | 2143356.7624                 | 36.52 LT             | 444.68           | MAG NAIL             |
|     | 85+20.35               | 52                | 325967.8738                | 2143514.8477                 | 75.72 RT             | 460.80           | REBAR                |
|     | 86+04.09               | 304               | 325984.4003                | 2143605.9451                 | 35.65 RT             | 448.69           | MAG NAIL             |
|     | 86+20.42<br>86+35.26   | 422<br>62         | 326049.4562<br>326099.1641 | 2143640.9782                 | 36.41 LT<br>92.17 LT | 448.90<br>464.61 | MAG NAIL<br>REBAR    |
|     | 89+16.13               | 421               | 325968.5617                | 2143926.0610                 | 37.49 LT             | 454.65           | MAG NAIL             |
|     | 89+48.05               | 305               | 325888.1710                | 2143935.4150                 | 36.88 RT             | 455.30           | MAG NAIL             |
|     | 91+45.28               | 53                | 325829.0057                | 2144123.1166                 | 38.66 RT             | 459.12           | REBAR                |
|     | 92+22.87               | 420               | 325878.2070                | 2144219.8896                 | 37.28 LT             | 460.81           | MAG NAIL             |
|     | 93+28.59               | 61                | 325875.6650                | 2144330.4170                 | 68.54 LT             | 455.36           | REBAR                |
|     | 93+32.51               | 54                | 325764.4331                | 2144298.5618                 | 47.10 RT             | 462.32           | REBAR                |
|     | 94+30.40<br>95+25.93   | 306               | 325745.8673                | 2144395.2350<br>2144508.0101 | 34.72 RT<br>35.35 LT | 465.00<br>466.87 | MAG NAIL             |
|     | 97+11.77               | 419<br>307        | 325782.1733<br>325656.1504 | 2144508.0101                 | 34.27 RT             | 406.87           | MAG NAIL<br>MAG NAIL |
|     | 98+24.68               | 418               | 325684.4314                | 2144790.9661                 | 35.44 LT             | 472.80           | MAG NAIL             |
|     | 100+22.92              | 308               | 325551.1234                | 2144953.7756                 | 34.84 RT             | 475.64           | MAG NAIL             |
|     | 101+32.44              | 417               | 325579.7350                | 2145080.5609                 | 35.15 LT             | 478.62           | MAG NAIL             |
|     | 103+41.94              | 309               | 325443.1802                | 2145253.9809                 | 34.34 RT             | 483.04           | MAG NAIL             |
|     | 104+31.77              | 416               | 325478.2284                | 2145362.1553                 | 35.38 LT             | 484.89           | MAG NAIL             |
|     | 106+52.06              | 310               | 325338.1652                | 2145545.7726                 | 33.95 RT             | 489.36           |                      |
|     | 107+28.67<br>109+37.27 | 415<br>311        | 325375.7530<br>325238.0956 | 2145640.8107                 | 33.70 LT<br>37.30 RT | 490.92<br>493.35 | MAG NAIL<br>REBAR    |
|     | 109+87.76              | 414               | 325291.6121                | 2145885.9014                 | 37.85 LT             | 494.07           | REBAR                |
|     | 110+23.27              | 57                | 325173.7723                | 2145881.0803                 | 74.62 RT             | 467.32           | MAG NAIL             |
|     | 111+61.97              | 58                | 325276.8978                | 2146065.8125                 | 85.15 LT             | 468.58           | REBAR                |
|     | 111+79.04              | 312               | 325159.0378                | 2146041.3755                 | 34.00 RT             | 494.62           | MAG NAIL             |
|     | 112+59.51              | 313               | 325134.5128                | 2146118.0762                 | 31.00 RT             | 495.43           | MAG NAIL             |
|     | 112+70.03              | 413               | 325194.5997                | 2146150.9720                 | 36.69 LT             | 494.88           | REBAR                |
|     | 114+83.65<br>115+68.09 | <u>314</u><br>412 | 325056.7960<br>325090.3443 | 2146328.3251                 | 32.65 RT<br>33.53 LT | 494.50<br>493.62 | MAG NAIL<br>MAG NAIL |
|     | 117+19.78              | 79                | 325093.6506                | 2146592.7081                 | 91.85 LT             | 481.89           | REBAR                |
|     | 117+84.97              | 315               | 324951.1685                | 2146610.5438                 | 36.09 RT             | 491.05           | MAG NAIL             |
|     | 118+57.92              | 411               | 324994.6982                | 2146703.8397                 | 36.56 L.T            | 490.08           | MAG NAIL             |
|     | 118+88.99              | 71                | 324902.3924                | 2146703.5215                 | 50.37 RT             | 489,61           | REBAR                |
|     | 121+06.81              | 410               | 324898.1250                | 2146972.7952                 | 52.24 LT             | 486.62           | MAG NAIL             |
|     | 120+90.99              | 316               | 324847.7699                | 2146898.5661                 | 35.46 RT             | 487.32           | MAG NAIL             |
|     | 122+54.69<br>123+94.02 | 72<br>317         | 324785.4493<br>324745.4723 | 2147050.1040 2147183.8061    | 42.57 RT<br>34.74 RT | 485.05<br>483.59 | REBAR<br>MAG NAIL    |
|     | 124+20.70              | 409               | 324802.5125                | 2147232.7837                 | 35.55 LT             | 483.34           | MAG NAIL             |
|     | 124+40.07              | 77                | 324820.8651                | 2147260.0143                 | 62.07 LT             | 481.34           | REBAR                |
|     | 126+94.84              | 318               | 324643.0755                | 2147466.6644                 | 34.92 RT             | 480.12           | MAG NAIL             |
|     | 127+09.62              | 408               | 324703.9539                | 2147504.3712                 | 35.15 LT             | 479.77           | MAG NAIL             |
|     | 129+93.31              | 407               | 324608.6560                | 2147771.5847                 | 36.33 LT             | 476.41           | MAG NAIL             |
|     | 130+05.98              | 319               | 324537.5304                | 2147759.3579                 | 34.72 RT             | 476.50           | MAG NAIL             |
|     | 130+93.10              | 73                | 324471.2482<br>324537.4971 | 2147828.0401 2148004.1191    | 73.72 RT<br>48.42 LT | 474.53<br>475.82 | REBAR                |
|     | 132+50.94              | 406               | 324537.4971                | 2148022.7702                 | 34.80 LT             | 473.25           | MAG NAIL             |
|     | 133+09.71              | 320               | 324432.5684                | 2148044.3786                 | 36.58 RT             | 472.71           | MAG NAIL             |
|     | 134+32.50              | 74                | 324374.8593                | 2148154.0813                 | 53.58 RT             | 477.62           | REBAR                |
|     | 135+24.97              | 405               | 324427.8625                | 2148271.5568                 | 36.19 LT             | 470.10           | MAG NAIL             |
|     | 135+94.23              | 321               | 324336.7919                | 2148312.2954                 | 35.61 RT             | 469.32           | MAG NAIL             |
|     | 137+94.00              | 404               | 324335.2193                | 2148524.1366                 | 34.90 LT             | 466.93           | MAG NAIL             |
|     | 138+51.74              | 75                | 324342.4650                | 2148588.1509                 | 63.46 LT             | 481.89           | REBAR                |
|     | 138+68.95              | 322               | 324244.0086<br>324238.7045 | 2148570.8759<br>2148788.0493 | 35.00 RT<br>33.81 LT | 465.99<br>463,57 | MAG NAIL             |
|     | 143+50.07              | 403<br>402        | 324146.1877                | 2149047.0937                 | 34.82 LT             | 463.57           | MAG NAIL<br>MAG NAIL |
|     | 146+17.82              | 401               | 324057.8017                | 2149299.8432                 | 37.59 LT             | 459.52           | MAG NAIL             |
|     | 147+11.26              | 324               | 323960.9385                | 2149364.1986                 | 31.64 RT             | 459.19           | MAG NAIL             |
|     |                        | 400               | 323977.0809                | 2149525.0050                 | 38.18 LT             | 458.26           | MAG NAIL             |

HORIZONTAL AND VERTICAL CONTROL POINTS AND ELEVATIONS

ONLY. THEY DO NOT IMPLY A PRECISION BEYOND 2 DECIMAL PLACES.

|                   | PREPARED BY:<br>WHITNEY, BAILEY, COX & MAGNANI, LLC | PENNA                           |          |     |   |           | -    |    | WBS NO.<br>T-228.545001-3-02 | DEDI ACI                 |                 |                                   |
|-------------------|-----------------------------------------------------|---------------------------------|----------|-----|---|-----------|------|----|------------------------------|--------------------------|-----------------|-----------------------------------|
|                   | STATE ALLA                                          | 100 STERLING PARKWAY, SUITE 108 |          |     |   |           |      |    |                              | NETWORK NUMBER: 7003982  |                 | EMENT OF BRIDG<br>AT MILEPOST 228 |
|                   |                                                     | MECHANICSBURG, PA 17050         | \ TURN / |     |   |           |      |    |                              | FILE NAME: RWgn01.dgn    |                 | AT MILEFUST 220                   |
| DYLAN BRETT STIES |                                                     |                                 |          |     |   |           |      |    |                              | DRAWING TYPE: 3N         |                 |                                   |
|                   |                                                     | PREPARED FOR:                   |          |     |   |           |      |    |                              | STRUCTURE NUMBER: EB-103 |                 |                                   |
|                   |                                                     | THE PENNSYLVANIA                |          |     | _ |           |      |    |                              | SCALE: NONE              | DISTRICT: 3     | COUNTY: CUMB                      |
|                   | Franciscon                                          | TURNPIKE COMMISSION             |          | NO. |   | REVISIONS | DATE | AF | PPR.                         |                          | TOWNSHIP / BORO | UGH: MIDDLESEX TO                 |