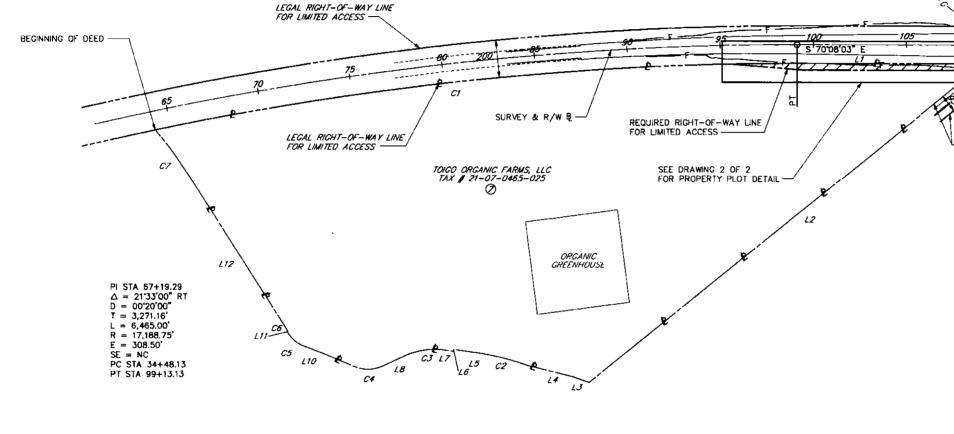

------\_\_\_\_\_ <u>- 1.6 MILES TO</u> CARLISLE TOIGO ORGANIC FARMS, LLC EXIT 226 LIMIT OF AUTHORIZATION Ø STA 95+50.00 MP 228..24 PENNSYLVANIA TURNPIKE (1-76) MIDDLESEX TOWNSHIP CUMBERLAND COUNTY

TITLE SHEET INDEX MAP

# SUMMARY OF PROJECT COORDINATES

BASED ON PENNSYLVANIA TURNPIKE COMMISSION PROJECT GRID COORDINATE SYSTEM

|                  | at. 104   | DOULT | COORD       | WATES                 | BEARING       |
|------------------|-----------|-------|-------------|-----------------------|---------------|
| RTE              | STA TION  | POINT | NORTH       | EAST                  | - BCARING     |
| 19<br>24<br>24   | 34+48.13  | PC    | 326636.6660 | 2138516,1312          | N 8878'57" E  |
| OPICINA<br>OF-WA | 67+19.28  | PI    | 326732,8018 | 2141785,8724          |               |
| l Ř.             |           |       | 020/02/00/0 |                       | -             |
| 25               | 99+13.13  | PT    | 325621.1978 | 2144862.3617          | S 70'08'03" E |
| 101              | 152+90.81 | POT   | 323793.7533 | 21 <b>4992</b> 0.0195 |               |

## RIGHT-OF-WAY NOTES:

UPON COMPLETION OF WORK, PRIOR BASELINES WILL BE SUPERSEDED BY THE SURVEY AND AND RIGHT-OF-WAY BASELINE HEREON.

THE ORIGINAL RIGHT-OF-WAY BASELINE SHOWN HEREON HAS BEEN REESTABLISHED WITH ADJUSTMENTS TO COMPENSATE FOR ERRORS AND TECHNOLOGICAL SURVEY ADVANCEMENTS. TES FROM THIS REESTABLISHED BASELINE HAVE BEEN COMPUTED TO THE SURVEY AND RIGHT-OF-WAY BASELINE SHOWN HEREON. 2.

# GENERAL NOTES

IE LEGAL RIGHT-OF-WAY ON THE PENNSYLVANIA TURNPIKE, I-76, ESTABLISHED 3 A LIMITED ACCESS HIGHWAY, FROM STA, 95+50.00 (MILEPOST 228.24) TO 4. 117+00.00 (MILEPOST 228.65) IS 200 AND IS VARIABLE IN WIDTH, ACQUIRED 7 DEEDS AND/OR DECLARATIONS OF TAKING, AS ESTABLISHED BY A PLAN OF THE INNSYLVANIA TURNPIKE FOR SECTION 21-A-2 (REVISION 3), APPROVED BY THE INNSYLVANIA TURNPIKE COMMISSION ON MAY 10, 1950.

NVATE PROPERTY LINES ARE PLOTTED FROM THE DEED OF RECORD, RECORDED IBDIVISION OR LOT PLANS, EXISTING TOPOGRAPHICAL FEATURES AND LIMITED FIELD ITA. PRIVATE PROPERTY LINES WERE NOT SURVEYED BY THE PROFESSIONAL LAND RVEYOR RESPONSIBLE FOR THE PROJECT.