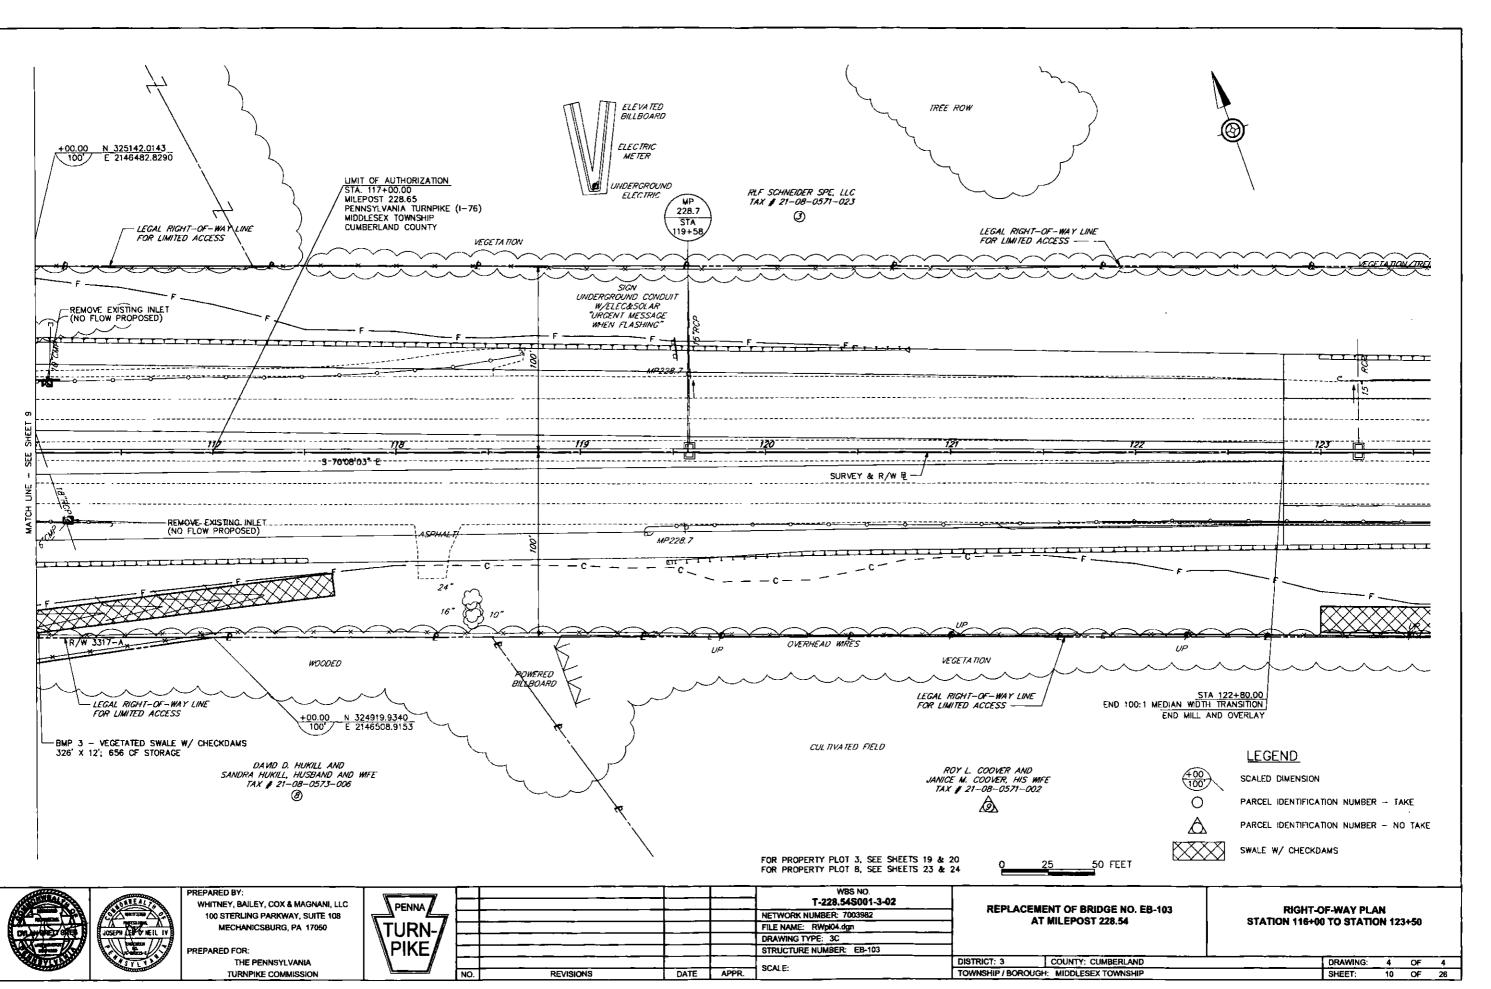

NSRF

TRACK Q

DAVID D. HUKILL AND

SANDRA HUKILL, HUSBAND AND WIFE

0

LIMIT OF AUTHORIZATION STA 117+00.00 MP 228.65 PENNSYLVANIA TURNPIKE (1-76) ゐ

MIDDLESEX TOWNSHIP CUMBERLAND COUNTY

1

# GENERAL NOTES

IE LEGAL RIGHT-OF-WAY ON THE PENNSYLVANIA TURNPIKE, I-76, ESTABLISHED 3 A LIMITED ACCESS HIGHWAY, FROM STA, 95+50.00 (MILEPOST 228.24) TO 4. 117+00.00 (MILEPOST 228.65) IS 200 AND IS VARIABLE IN WIDTH, ACQUIRED 7 DEEDS AND/OR DECLARATIONS OF TAKING, AS ESTABLISHED BY A PLAN OF THE INNSYLVANIA TURNPIKE FOR SECTION 21-A-2 (REVISION 3), APPROVED BY THE INNSYLVANIA TURNPIKE COMMISSION ON MAY 10, 1950.