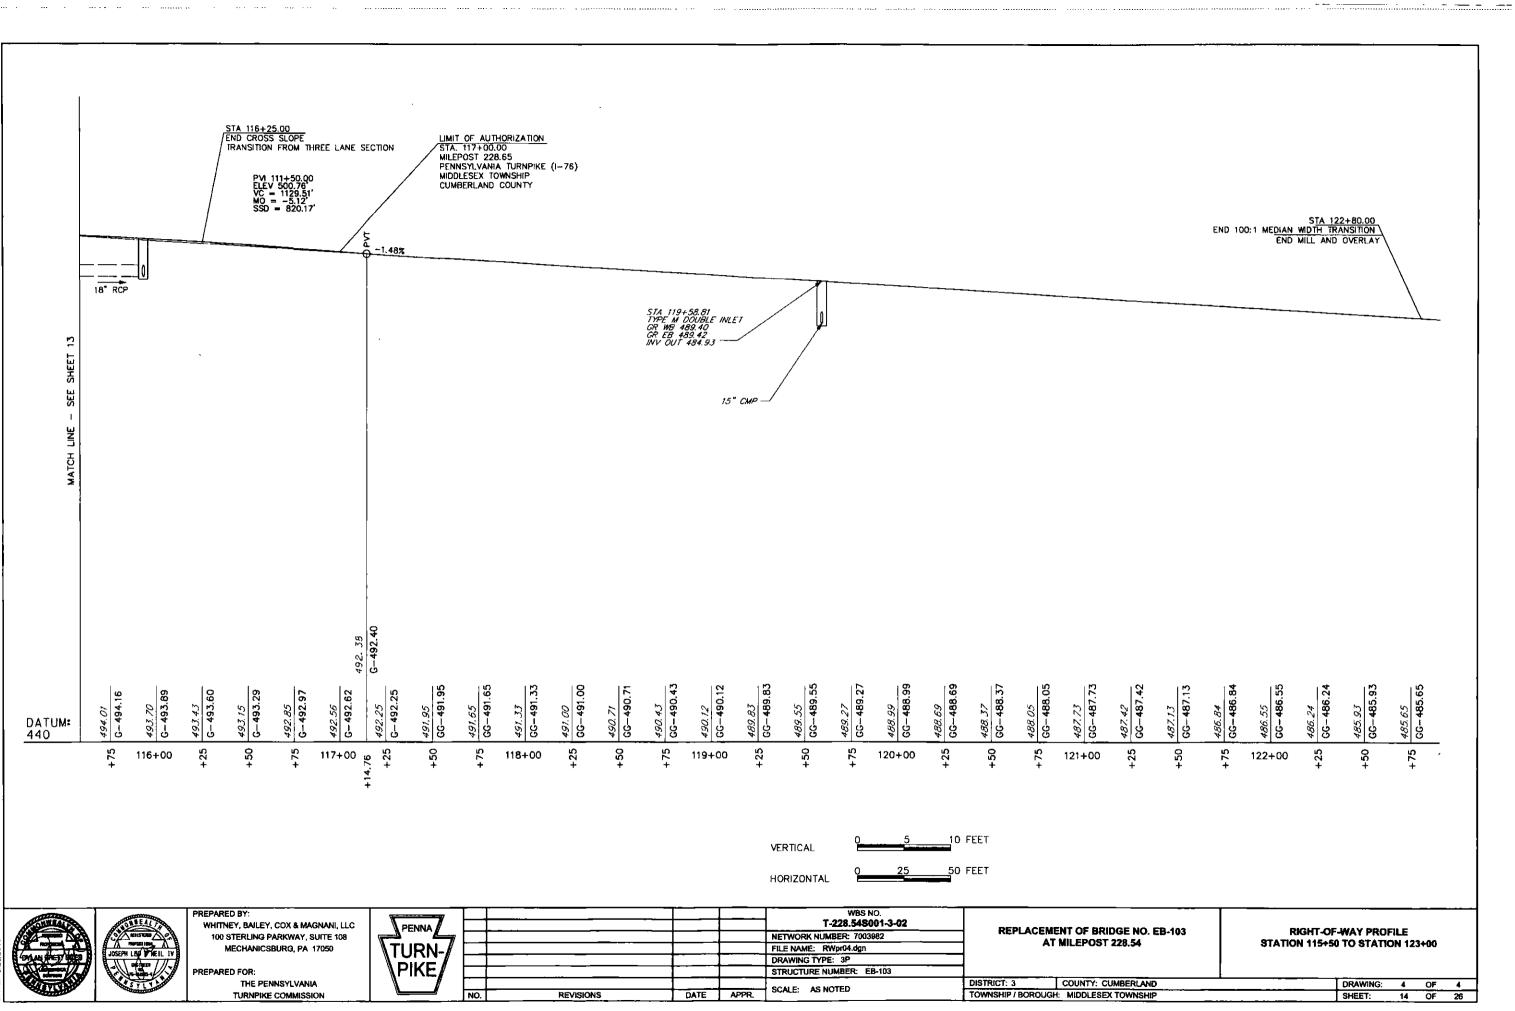

NETWORK NUMBER: 7003982

STRUCTURE NUMBER: EB-103

FILE NAME: RWti01.dgn

DRAWING TYPE: 3É

WBS NO. T-228.54S001-3-02

STATE & MUNICIPAL ROAD

TOWNSHIP LINE

UTILITY (FACILITY) OWNER