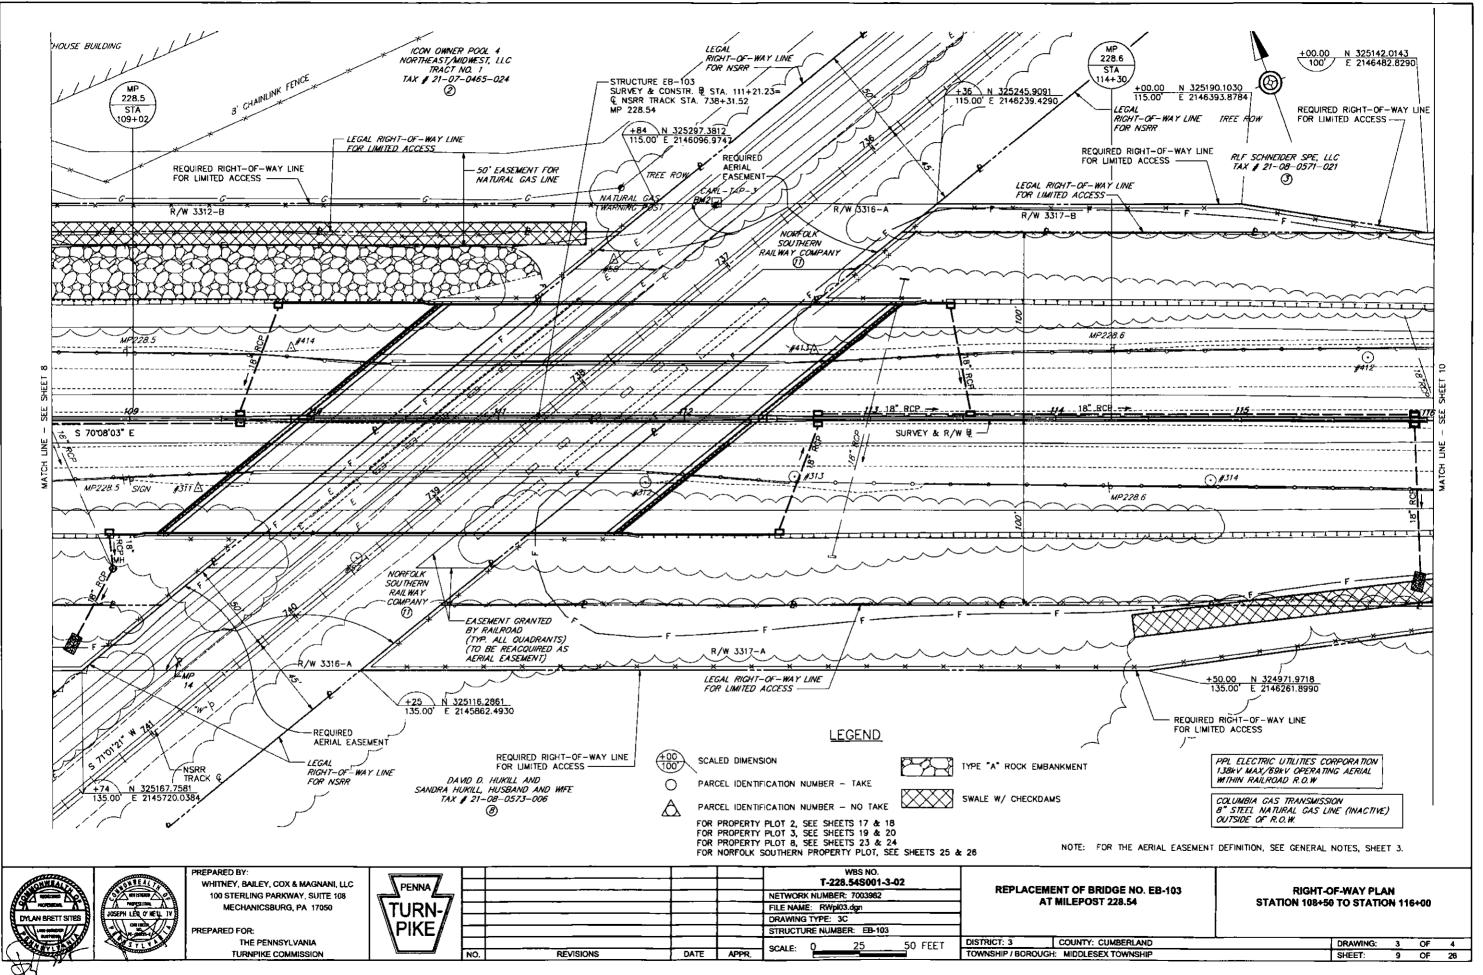

NETWORK NUMBER: 7003982

STRUCTURE NUMBER: EB-103

FILE NAME: RWti01.dgn

DRAWING TYPE: 3É

WBS NO. T-228.54S001-3-02

STATE & MUNICIPAL ROAD

TOWNSHIP LINE

UTILITY (FACILITY) OWNER

NONE

-----

400 SCALE IN FEET

PARCEL ID NO. ð

PROFILE SHEET NO.

---- SHEET MATCH LINE

200

PARCEL ID NO. - NO TAKE PLAN SHEET NO.

# GENERAL NOTES

IE LEGAL RIGHT-OF-WAY ON THE PENNSYLVANIA TURNPIKE, I-76, ESTABLISHED 3 A LIMITED ACCESS HIGHWAY, FROM STA, 95+50.00 (MILEPOST 228.24) TO 4. 117+00.00 (MILEPOST 228.65) IS 200 AND IS VARIABLE IN WIDTH, ACQUIRED 7 DEEDS AND/OR DECLARATIONS OF TAKING, AS ESTABLISHED BY A PLAN OF THE INNSYLVANIA TURNPIKE FOR SECTION 21-A-2 (REVISION 3), APPROVED BY THE INNSYLVANIA TURNPIKE COMMISSION ON MAY 10, 1950.

HE LEGAL RIGHT-OF-WAY FOR THE NORFOLK SOUTHERN RAILROAD IS 95 FEET I WIDTH AS ESTABLISHED BY A PLAN OF THE PENNSYLVANIA TURNPIKE FOR ECTION 21-A-2 (REVISION 3). SHEET 5 OF 23, APPROVED BY THE PENNSYLVANIA JRNPIKE COMMISSION ON MAY 10, 1950 AND CONFIRMED BY PLAN NO. R.W. 3316, ATED APRIL 12, 1948.

SEMENTS GRANTED BY NORFOLK SOUTHERN RAILROAD TO THE PENNSYLVANIA RNPIKE COMMISSION WERE ESTABLISHED BASED ON PLAN NO. R.W. 3316, DATED RIL 12, 1948.

DRFOLK SOUTHERN RAILROAD STATIONING WAS ESTABLSHED USING A DRAINAGE RUCTURE AT STA 718+12.10 FOUND ON VALUATION MAP V32 0 14, RIGINALLY DATED JUNE 30, 1916 AND LAST REVISED ON DECEMBER 31, 1941.

ORFOLK SOUTHERN RAILROAD MILEPOST 14.00 = NORFOLK SOUTHERN RAILROAD TA 740+63.00.

E REQUIRED RIGHT-OF-WAY FOR THIS PROJECT SHALL BE ACQUIRED IN FEE SIMPLE ILESS OTHERWISE NOTED. AREAS, IF ANY, DESIGNATED AS REQUIRED FOR OTHER IAN RIGHT-OF-WAY SHALL BE ACQUIRED IN SUCH ESTATE AS DESIGNATED.