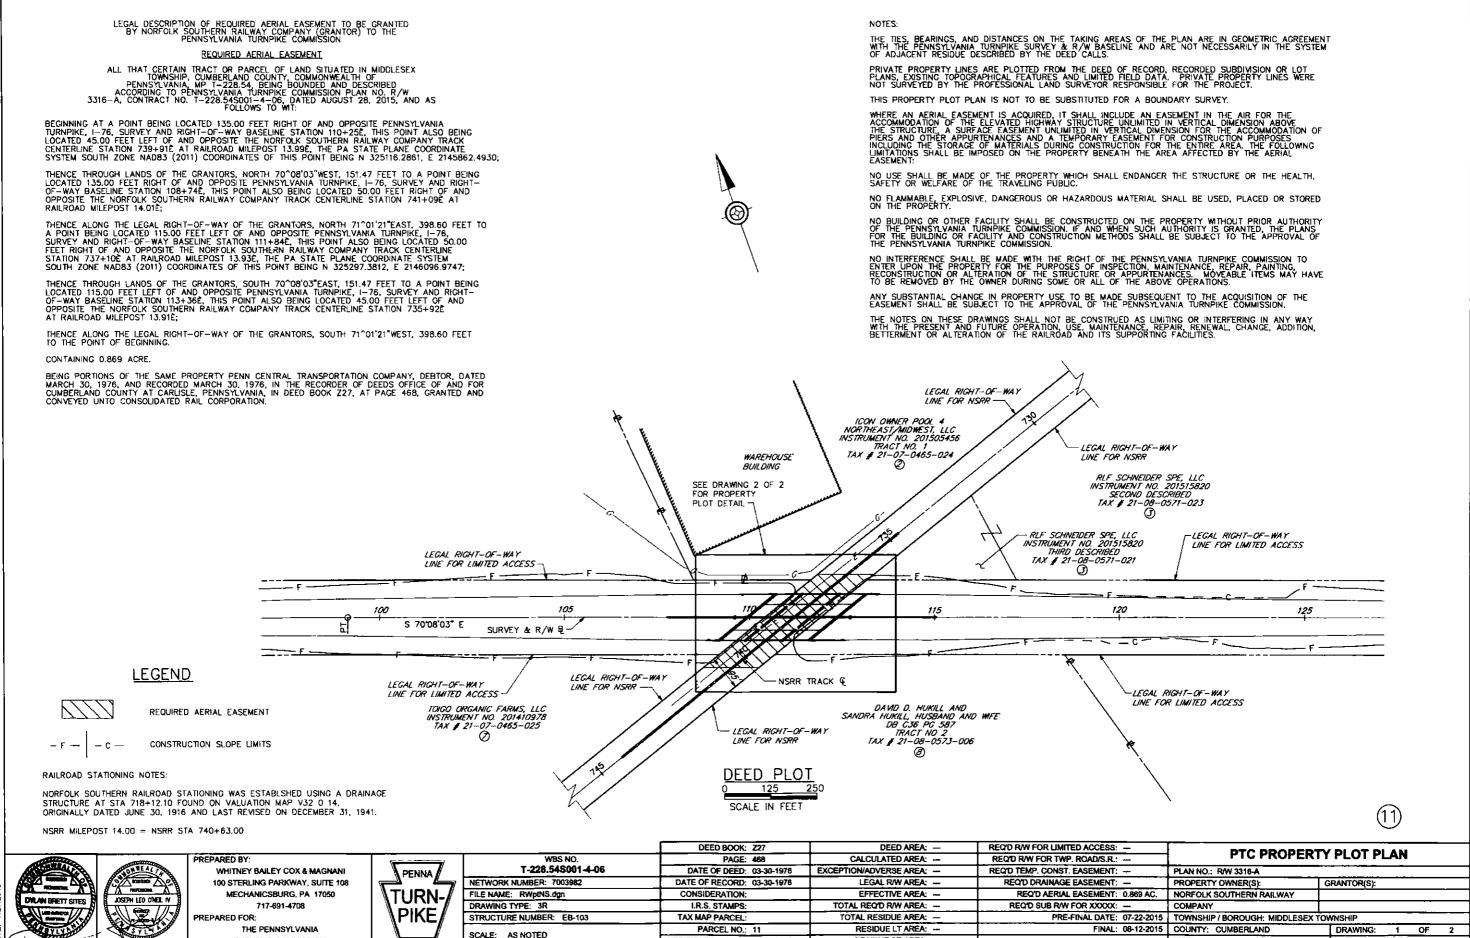

HE LEGAL RIGHT-OF-WAY FOR THE NORFOLK SOUTHERN RAILROAD IS 95 FEET I WIDTH AS ESTABLISHED BY A PLAN OF THE PENNSYLVANIA TURNPIKE FOR ECTION 21-A-2 (REVISION 3). SHEET 5 OF 23, APPROVED BY THE PENNSYLVANIA JRNPIKE COMMISSION ON MAY 10, 1950 AND CONFIRMED BY PLAN NO. R.W. 3316, ATED APRIL 12, 1948.

SEMENTS GRANTED BY NORFOLK SOUTHERN RAILROAD TO THE PENNSYLVANIA RNPIKE COMMISSION WERE ESTABLISHED BASED ON PLAN NO. R.W. 3316, DATED RIL 12, 1948.

DRFOLK SOUTHERN RAILROAD STATIONING WAS ESTABLSHED USING A DRAINAGE RUCTURE AT STA 718+12.10 FOUND ON VALUATION MAP V32 0 14, RIGINALLY DATED JUNE 30, 1916 AND LAST REVISED ON DECEMBER 31, 1941.

ORFOLK SOUTHERN RAILROAD MILEPOST 14.00 = NORFOLK SOUTHERN RAILROAD TA 740+63.00.

E REQUIRED RIGHT-OF-WAY FOR THIS PROJECT SHALL BE ACQUIRED IN FEE SIMPLE ILESS OTHERWISE NOTED. AREAS, IF ANY, DESIGNATED AS REQUIRED FOR OTHER IAN RIGHT-OF-WAY SHALL BE ACQUIRED IN SUCH ESTATE AS DESIGNATED.

#### NOTE:

THE TIES, BEARINGS, AND DISTANCES ON THE TAKING AREAS OF THE PLAN ARE IN GEOMETRIC AGREEMENT WITH THE PENNSYLVANIA TURNPIKE SURVEY & R/W BASELINE AND ARE NOT NECESSARILY IN THE SYSTEM OF ADJACENT RESIDUE DESCRIBED BY THE DEED CALLS.

THIS PROPERTY PLOT PLAN IS PLOTTED FROM THE DEED OF RECORD IN THE COUNTY COURTHOUSE AND REFLECTS THE ACCURACY AND/OR INACCURACY OF THE DEED.

PRIVATE PROPERTY LINES ARE PLOTTED FROM THE DEED OF RECORD. RECORDED SUBDIVISION OR LOT PLANS, EXISTING TOPOGRAPHICAL FEATURES AND LIMITED FIELD DATA. PRIVATE PROPERTY LINES WERE NOT SURVEYED BY THE PROFESSIONAL LAND SURVEYOR RESPONSIBLE FOR THE PROJECT.

THIS PROPERTY PLOT PLAN IS NOT TO BE SUBSTITUTED FOR A BOUNDARY SURVEY.

THE REQUIRED RICHT-OF-WAY FOR THIS PROJECT SHALL BE ACQUIRED IN FEE SIMPLE UNLESS OTHERWISE NOTED. AREAS, IF ANY, DESIGNATED AS REQUIRED FOR OTHER THAN RIGHT-OF-WAY SHALL BE ACQUIRED IN SUCH ESTATE AS DESIGNATED.