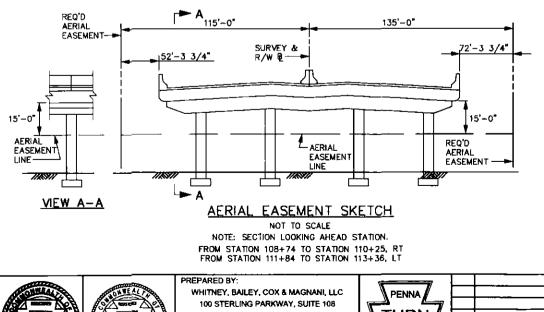

HE VERTICAL CONTROL IS BASED ON NAVD 1988 DATUM.

CURVE DATA IS BASED ON THE ARC DEFINITION UNLESS OTHERWISE NOTED.

ERE ARE NO NAVIGABLE STREAMS ON THIS PROJECT.

HERE AN AERIAL EASEMENT IS ACQUIRED. IT SHALL INCLUDE AN EASEMENT IN THE IR FOR THE ACCOMMODATION OF THE ELEVATED HIGHWAY STRUCTURE UNLIMITED IN ERTICAL DIMENSION ABOVE THE STRUCTURE, A SURFACE EASEMENT UNLIMITED IN ERTICAL DIMENSION FOR THE ACCOMMODATION OF PIERS AND OTHER APPURTENANCES ND A TEMPORARY EASEMENT FOR CONSTRUCTION PURPOSES INCLUDING THE STROKAGE F MATERIALS DURING CONSTRUCTION FOR THE ENTIRE AREA. THE FOLLOWING LIMITATIONS TALL BE IMPOSED ON THE PROPERTY BENEATH THE AREA AFFECTED BY THE AERIAL ASEMENT: