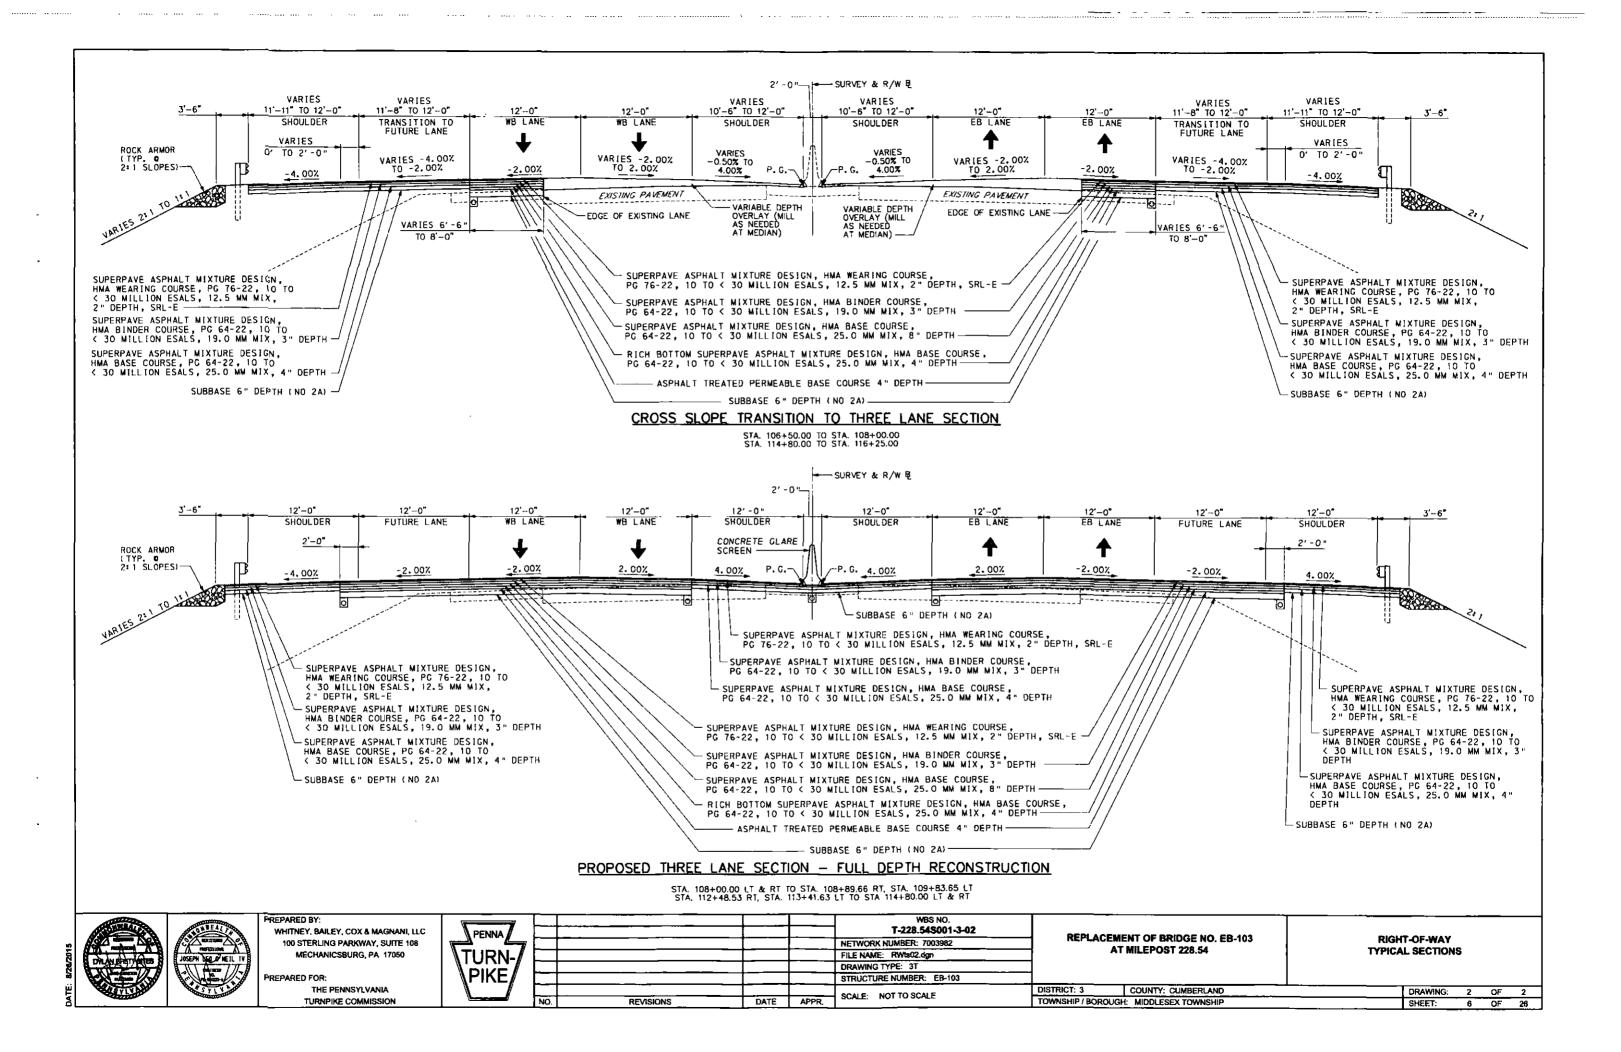

# GENERAL NOTES

IE LEGAL RIGHT-OF-WAY ON THE PENNSYLVANIA TURNPIKE, I-76, ESTABLISHED 3 A LIMITED ACCESS HIGHWAY, FROM STA, 95+50.00 (MILEPOST 228.24) TO 4. 117+00.00 (MILEPOST 228.65) IS 200 AND IS VARIABLE IN WIDTH, ACQUIRED 7 DEEDS AND/OR DECLARATIONS OF TAKING, AS ESTABLISHED BY A PLAN OF THE INNSYLVANIA TURNPIKE FOR SECTION 21-A-2 (REVISION 3), APPROVED BY THE INNSYLVANIA TURNPIKE COMMISSION ON MAY 10, 1950.

HE LEGAL RIGHT-OF-WAY FOR THE NORFOLK SOUTHERN RAILROAD IS 95 FEET I WIDTH AS ESTABLISHED BY A PLAN OF THE PENNSYLVANIA TURNPIKE FOR ECTION 21-A-2 (REVISION 3). SHEET 5 OF 23, APPROVED BY THE PENNSYLVANIA JRNPIKE COMMISSION ON MAY 10, 1950 AND CONFIRMED BY PLAN NO. R.W. 3316, ATED APRIL 12, 1948.