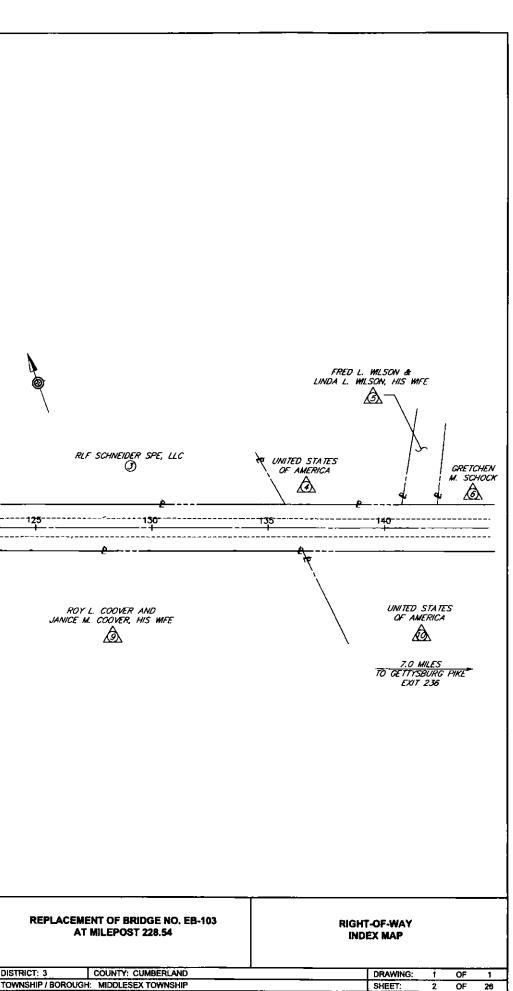

------\_\_\_\_\_ <u>- 1.6 MILES TO</u> CARLISLE TOIGO ORGANIC FARMS, LLC EXIT 226 LIMIT OF AUTHORIZATION Ø STA 95+50.00 MP 228..24 PENNSYLVANIA TURNPIKE (1-76) MIDDLESEX TOWNSHIP CUMBERLAND COUNTY

TITLE SHEET INDEX MAP

NONE

-----

400 SCALE IN FEET

PARCEL ID NO. ð

PROFILE SHEET NO.

---- SHEET MATCH LINE

200

PARCEL ID NO. - NO TAKE PLAN SHEET NO.

NSRF

TRACK Q

DAVID D. HUKILL AND

SANDRA HUKILL, HUSBAND AND WIFE

0

LIMIT OF AUTHORIZATION STA 117+00.00 MP 228.65 PENNSYLVANIA TURNPIKE (1-76) ゐ

MIDDLESEX TOWNSHIP CUMBERLAND COUNTY

1