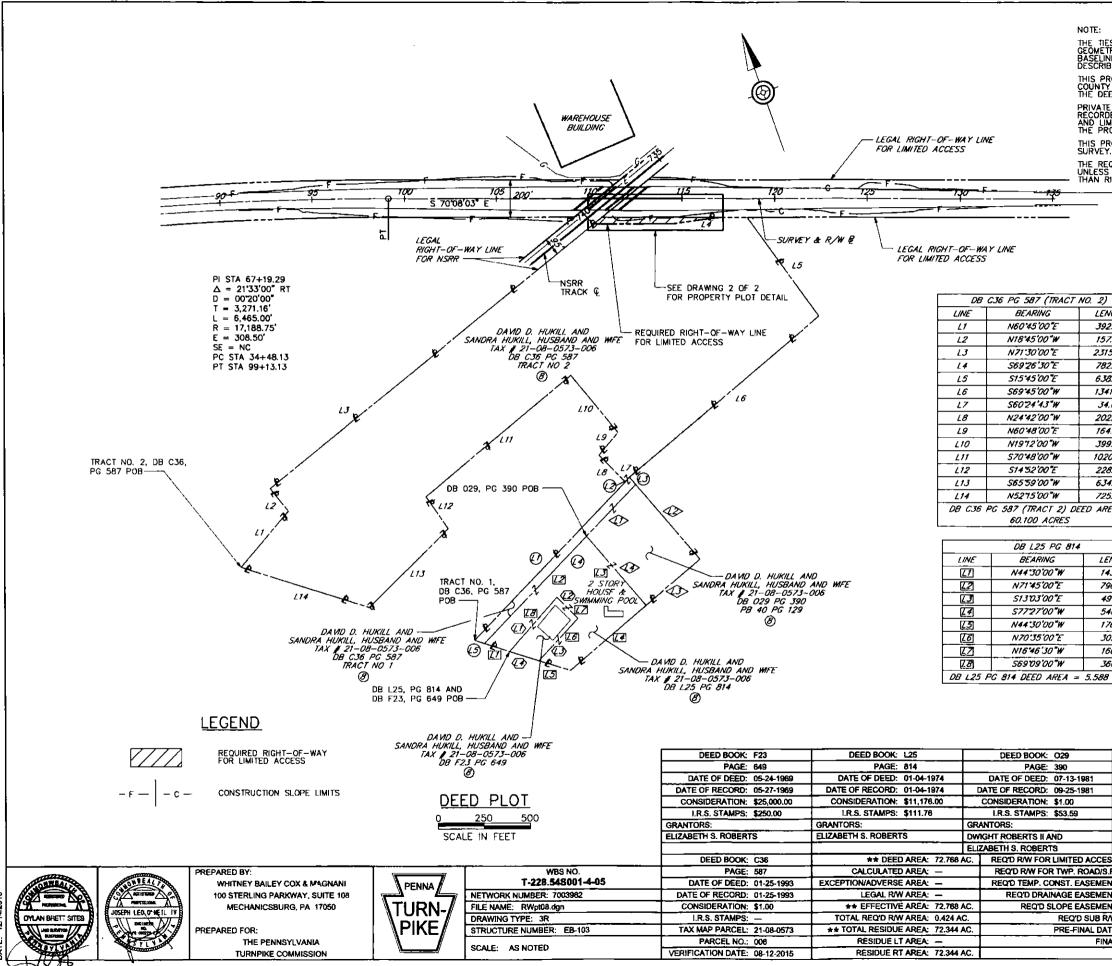

#### NOTE:

THE TIES, BEARINGS, AND DISTANCES ON THE TAKING AREAS OF THE PLAN ARE IN GEOMETRIC AGREEMENT WITH THE PENNSYLVANIA TURNPIKE SURVEY & R/W BASELINE AND ARE NOT NECESSARILY IN THE SYSTEM OF ADJACENT RESIDUE DESCRIBED BY THE DEED CALLS.

THIS PROPERTY PLOT PLAN IS PLOTTED FROM THE DEED OF RECORD IN THE COUNTY COURTHOUSE AND REFLECTS THE ACCURACY AND/OR INACCURACY OF THE DEED.

PRIVATE PROPERTY LINES ARE PLOTTED FROM THE DEED OF RECORD. RECORDED SUBDIVISION OR LOT PLANS, EXISTING TOPOGRAPHICAL FEATURES AND LIMITED FIELD DATA. PRIVATE PROPERTY LINES WERE NOT SURVEYED BY THE PROFESSIONAL LAND SURVEYOR RESPONSIBLE FOR THE PROJECT.

THIS PROPERTY PLOT PLAN IS NOT TO BE SUBSTITUTED FOR A BOUNDARY SURVEY.

THE REQUIRED RICHT-OF-WAY FOR THIS PROJECT SHALL BE ACQUIRED IN FEE SIMPLE UNLESS OTHERWISE NOTED. AREAS, IF ANY, DESIGNATED AS REQUIRED FOR OTHER THAN RIGHT-OF-WAY SHALL BE ACQUIRED IN SUCH ESTATE AS DESIGNATED.