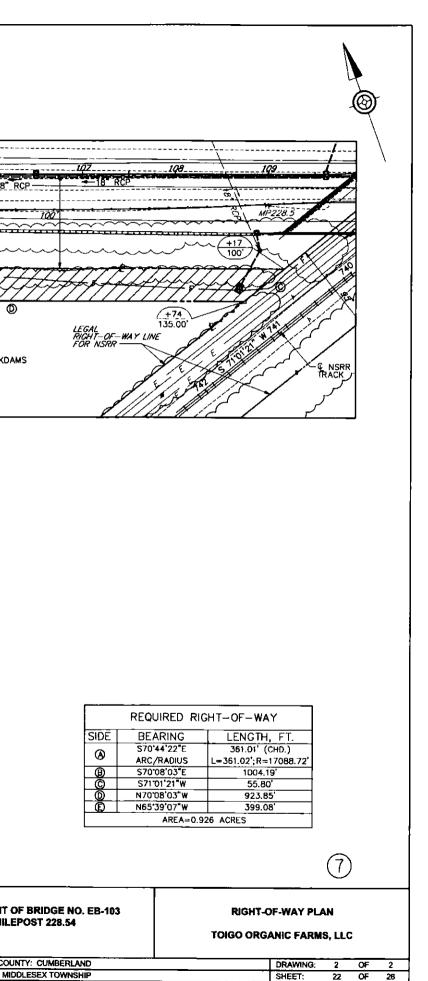

ORFOLK SOUTHERN RAILROAD MILEPOST 14.00 = NORFOLK SOUTHERN RAILROAD TA 740+63.00.

E REQUIRED RIGHT-OF-WAY FOR THIS PROJECT SHALL BE ACQUIRED IN FEE SIMPLE ILESS OTHERWISE NOTED. AREAS, IF ANY, DESIGNATED AS REQUIRED FOR OTHER IAN RIGHT-OF-WAY SHALL BE ACQUIRED IN SUCH ESTATE AS DESIGNATED.

NVATE PROPERTY LINES ARE PLOTTED FROM THE DEED OF RECORD, RECORDED IBDIVISION OR LOT PLANS, EXISTING TOPOGRAPHICAL FEATURES AND LIMITED FIELD ITA. PRIVATE PROPERTY LINES WERE NOT SURVEYED BY THE PROFESSIONAL LAND RVEYOR RESPONSIBLE FOR THE PROJECT.

A85 HALF CIRCLED NUMBER INDICATES A SCALED DIMENSION

E FOLLOWING SYMBOL IS USED TO DEPICT SLOPE LIMITS.

-- C -- F ----<u>\_ CUT | FILL</u>

IE COORDINATES AND DISTANCES SHOWN ON THIS PLAN ARE PENNSYLVANIA TURNPIKE DMMISSION PROJECT GRID COORDINATES AND DISTANCES EXPRESSED IN US SURVEY FEET ERIVED FROM NAD83 (2011) PENNSYLVANIA STATE PLANE (SOUTH ZONE) COORDINATES.