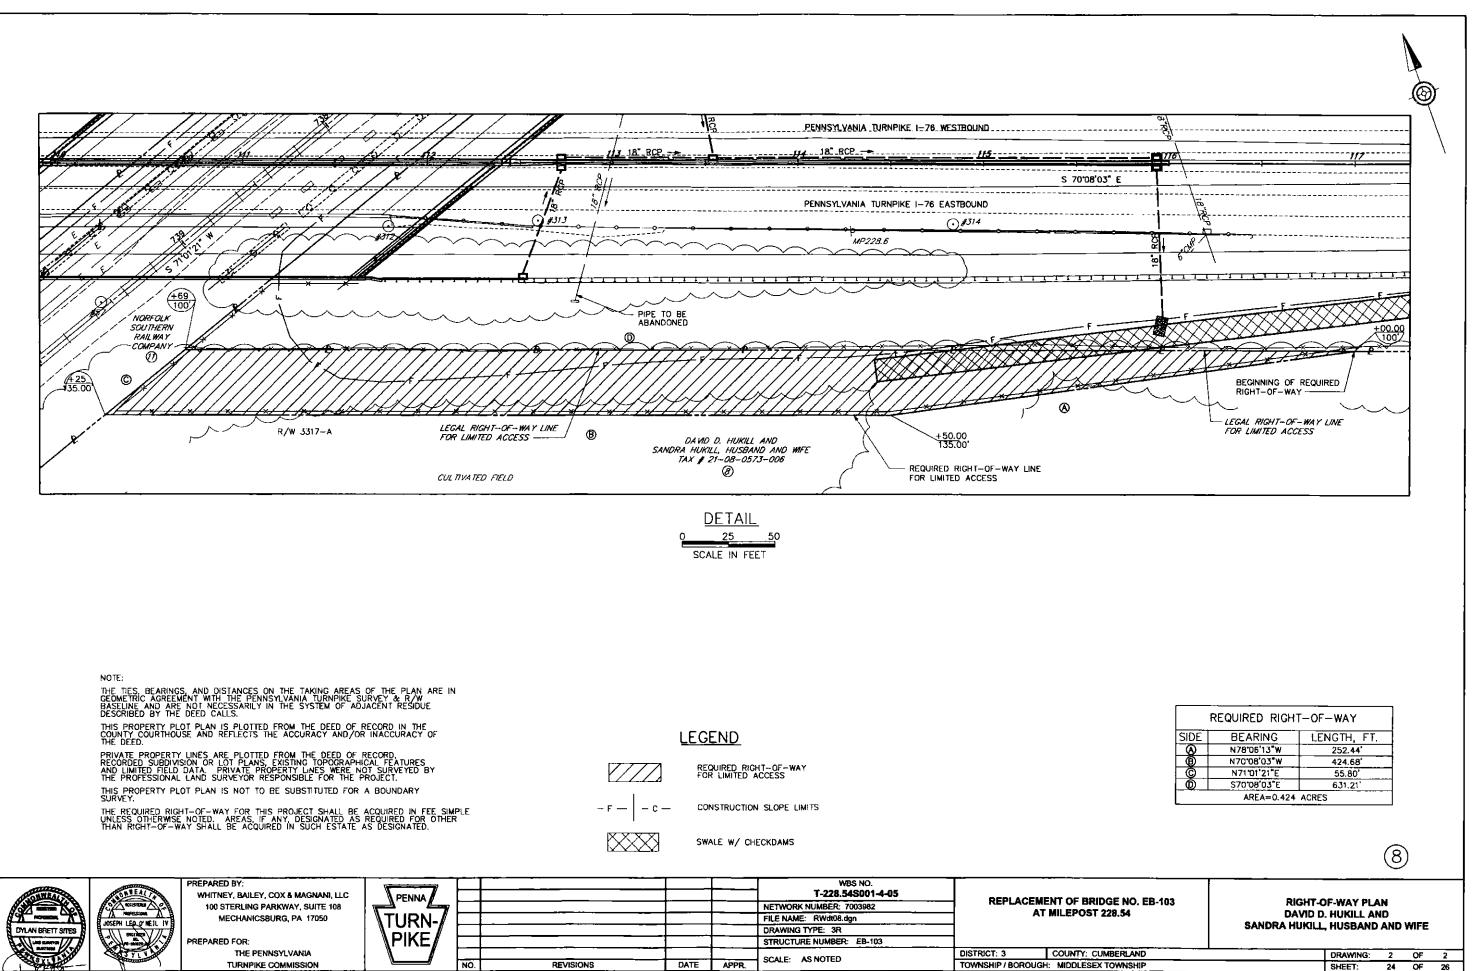

## NOTE:

THE TIES, BEARINGS, AND DISTANCES ON THE TAKING AREAS OF THE PLAN ARE IN GEOMETRIC AGREEMENT WITH THE PENNSYLVANIA TURNPIKE SURVEY & R/W BASELINE AND ARE NOT NECESSARILY IN THE SYSTEM OF ADJACENT RESIDUE DESCRIBED BY THE DEED CALLS.

THIS PROPERTY PLOT PLAN IS PLOTTED FROM THE DEED OF RECORD IN THE COUNTY COURTHOUSE AND REFLECTS THE ACCURACY AND/OR INACCURACY OF THE DEED.

PRIVATE PROPERTY LINES ARE PLOTTED FROM THE DEED OF RECORD, RECORDED SUBDIVISION OR LOT PLANS, EXISTING TOPOGRAPHICAL FEATURES AND LIMITED FIELD DATA. PRIVATE PROPERTY LINES WERE NOT SURVEYED BY THE PROFESSIONAL LAND SURVEYOR RESPONSIBLE FOR THE PROJECT.

THIS PROPERTY PLOT PLAN IS NOT TO BE SUBSTITUTED FOR A BOUNDARY SURVEY.

THE REQUIRED RIGHT-OF-WAY FOR THIS PROJECT SHALL BE ACQUIRED IN FEE SIMPLE UNLESS OTHERWISE NOTED. AREAS, IF ANY, DESIGNATED AS REQUIRED FOR OTHER THAN RIGHT-OF-WAY SHALL BE ACQUIRED IN SUCH ESTATE AS DESIGNATED.