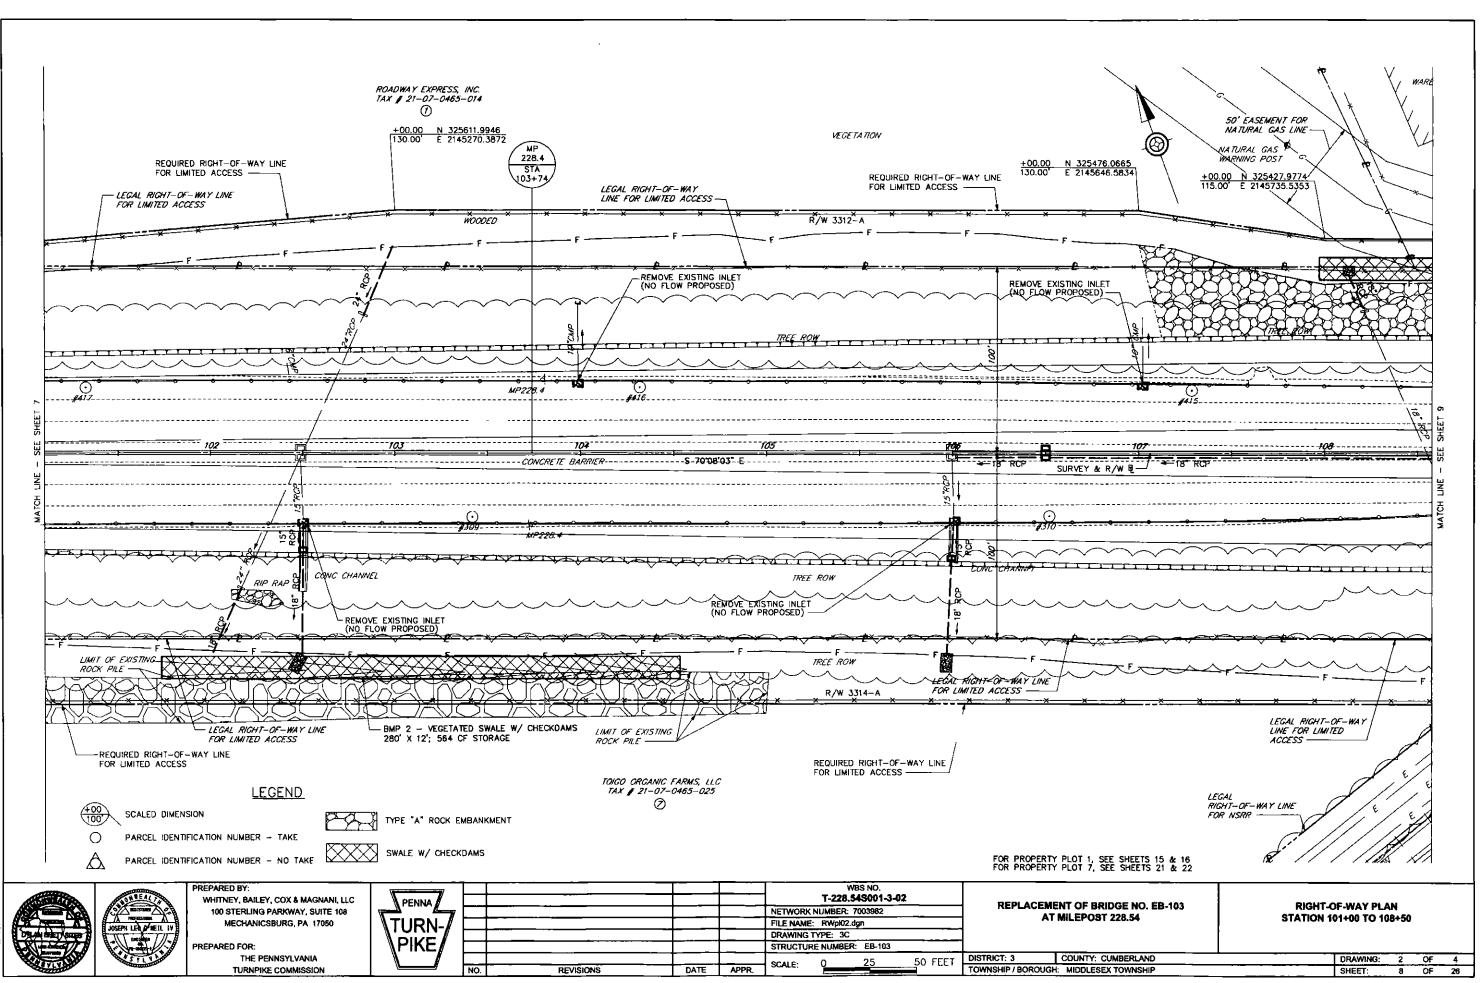

NVATE PROPERTY LINES ARE PLOTTED FROM THE DEED OF RECORD, RECORDED IBDIVISION OR LOT PLANS, EXISTING TOPOGRAPHICAL FEATURES AND LIMITED FIELD ITA. PRIVATE PROPERTY LINES WERE NOT SURVEYED BY THE PROFESSIONAL LAND RVEYOR RESPONSIBLE FOR THE PROJECT.

A85 HALF CIRCLED NUMBER INDICATES A SCALED DIMENSION

E FOLLOWING SYMBOL IS USED TO DEPICT SLOPE LIMITS.

-- C -- F ----<u>\_ CUT | FILL</u>

IE COORDINATES AND DISTANCES SHOWN ON THIS PLAN ARE PENNSYLVANIA TURNPIKE DMMISSION PROJECT GRID COORDINATES AND DISTANCES EXPRESSED IN US SURVEY FEET ERIVED FROM NAD83 (2011) PENNSYLVANIA STATE PLANE (SOUTH ZONE) COORDINATES.