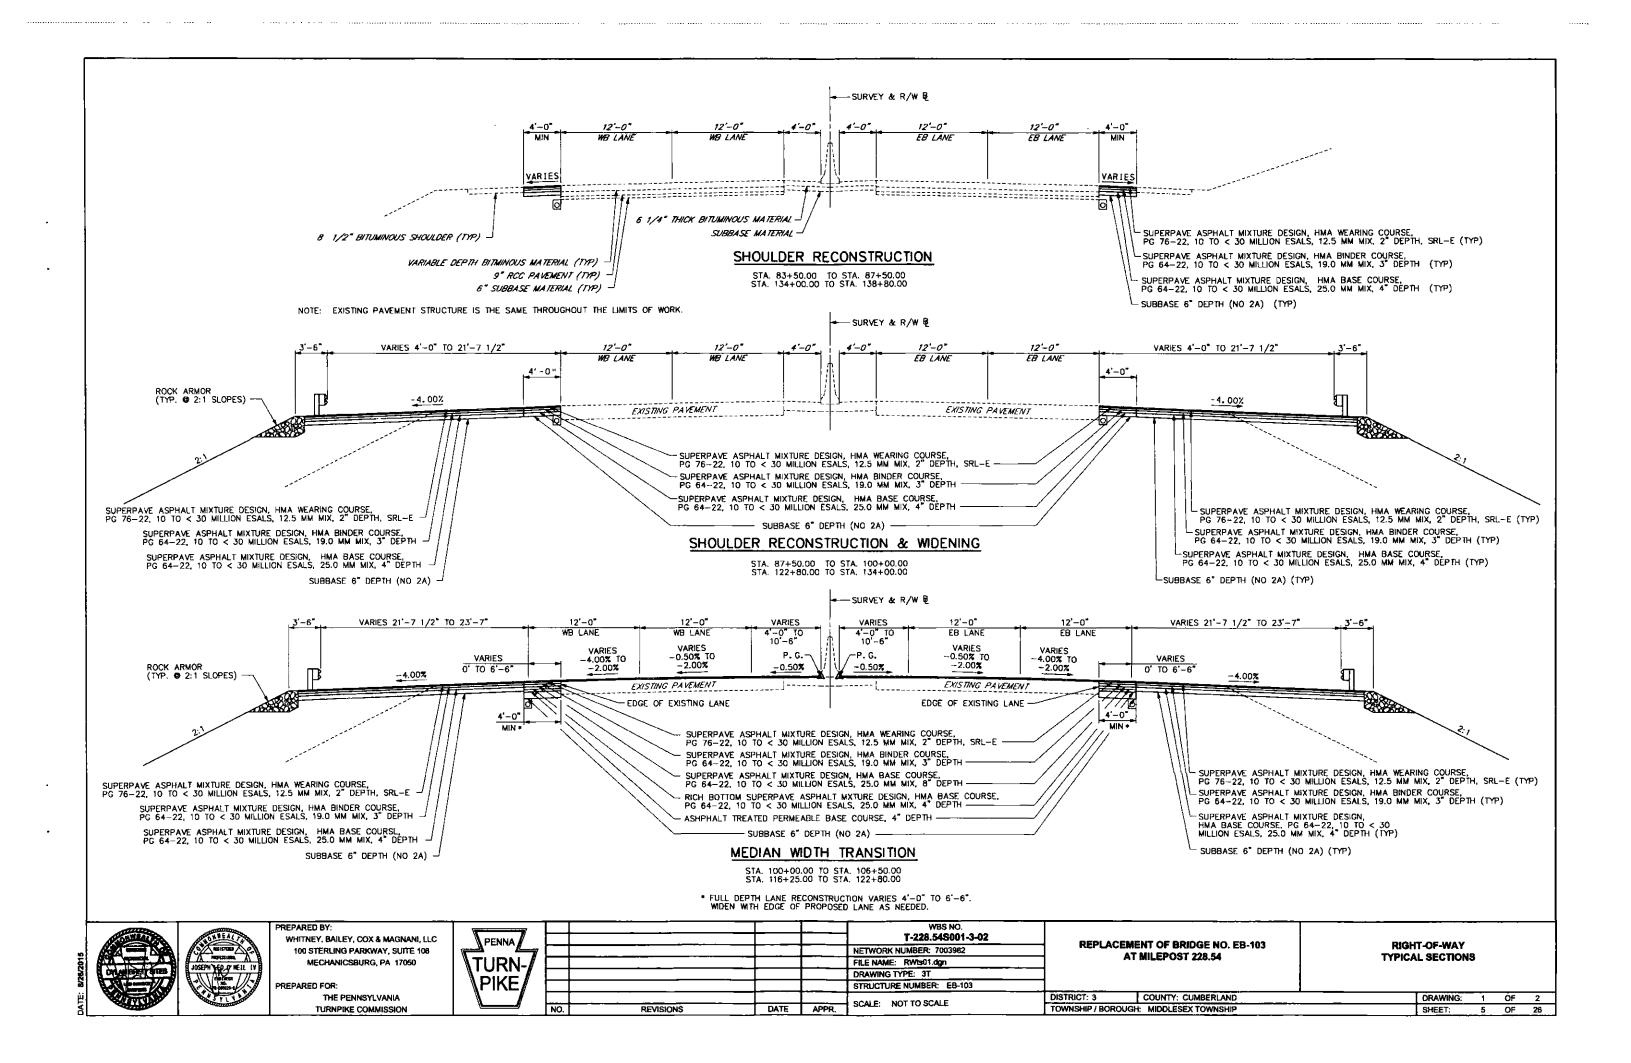

# GENERAL NOTES

IE LEGAL RIGHT-OF-WAY ON THE PENNSYLVANIA TURNPIKE, I-76, ESTABLISHED 3 A LIMITED ACCESS HIGHWAY, FROM STA, 95+50.00 (MILEPOST 228.24) TO 4. 117+00.00 (MILEPOST 228.65) IS 200 AND IS VARIABLE IN WIDTH, ACQUIRED 7 DEEDS AND/OR DECLARATIONS OF TAKING, AS ESTABLISHED BY A PLAN OF THE INNSYLVANIA TURNPIKE FOR SECTION 21-A-2 (REVISION 3), APPROVED BY THE INNSYLVANIA TURNPIKE COMMISSION ON MAY 10, 1950.

HE LEGAL RIGHT-OF-WAY FOR THE NORFOLK SOUTHERN RAILROAD IS 95 FEET I WIDTH AS ESTABLISHED BY A PLAN OF THE PENNSYLVANIA TURNPIKE FOR ECTION 21-A-2 (REVISION 3). SHEET 5 OF 23, APPROVED BY THE PENNSYLVANIA JRNPIKE COMMISSION ON MAY 10, 1950 AND CONFIRMED BY PLAN NO. R.W. 3316, ATED APRIL 12, 1948.