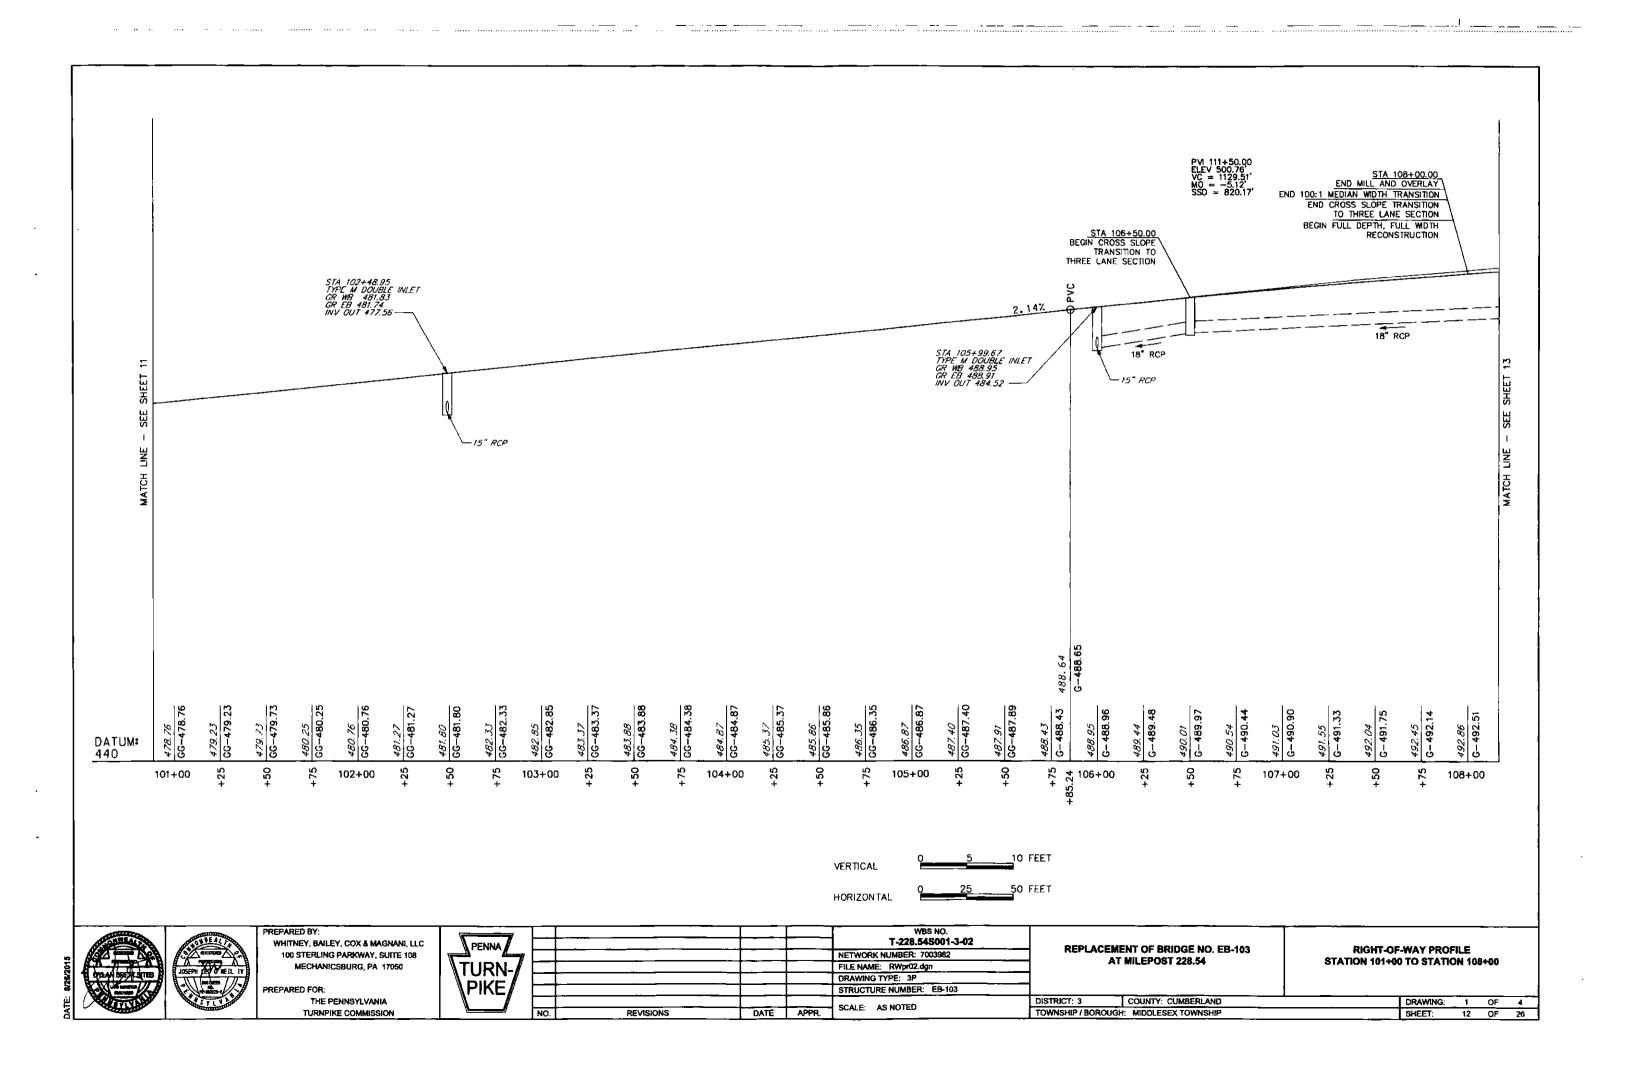

HE VERTICAL CONTROL IS BASED ON NAVD 1988 DATUM.

CURVE DATA IS BASED ON THE ARC DEFINITION UNLESS OTHERWISE NOTED.

ERE ARE NO NAVIGABLE STREAMS ON THIS PROJECT.

HERE AN AERIAL EASEMENT IS ACQUIRED. IT SHALL INCLUDE AN EASEMENT IN THE IR FOR THE ACCOMMODATION OF THE ELEVATED HIGHWAY STRUCTURE UNLIMITED IN ERTICAL DIMENSION ABOVE THE STRUCTURE, A SURFACE EASEMENT UNLIMITED IN ERTICAL DIMENSION FOR THE ACCOMMODATION OF PIERS AND OTHER APPURTENANCES ND A TEMPORARY EASEMENT FOR CONSTRUCTION PURPOSES INCLUDING THE STROKAGE F MATERIALS DURING CONSTRUCTION FOR THE ENTIRE AREA. THE FOLLOWING LIMITATIONS TALL BE IMPOSED ON THE PROPERTY BENEATH THE AREA AFFECTED BY THE AERIAL ASEMENT: