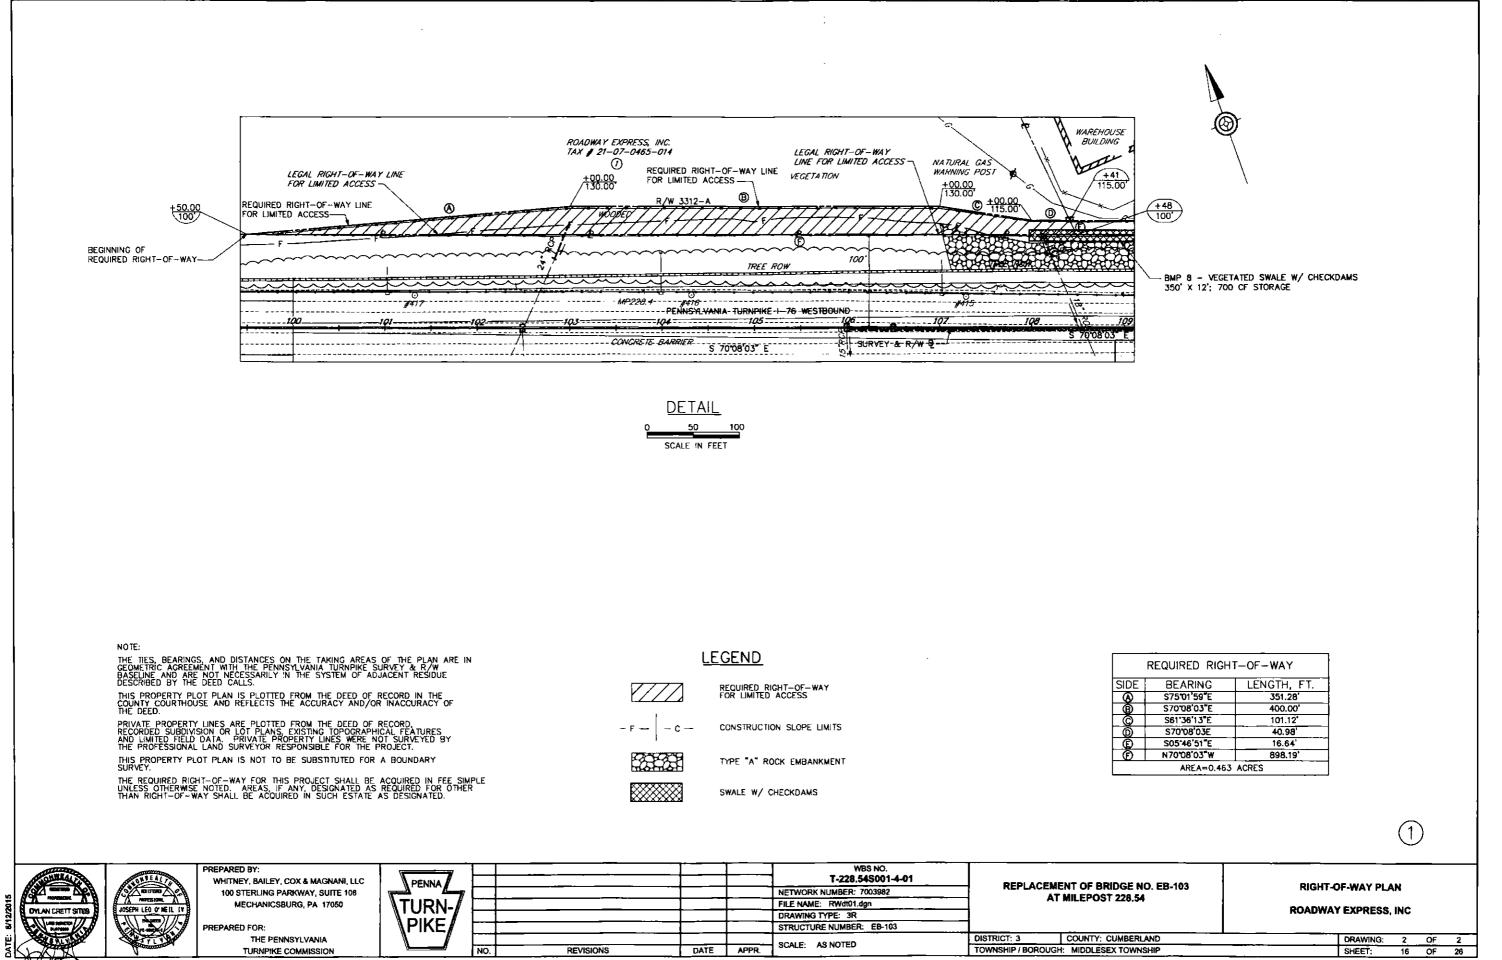

#### NOTE:

THE TIES, BEARINGS, AND DISTANCES ON THE TAKING AREAS OF THE PLAN ARE IN GEOMETRIC AGREEMENT WITH THE PENNSYLVANIA TURNPIKE SURVEY & R/W BASELINE AND ARE NOT NECESSARILY IN THE SYSTEM OF ADJACENT RESIDUE DESCRIBED BY THE DEED CALLS.

THIS PROPERTY PLOT PLAN IS PLOTTED FROM THE DEED OF RECORD IN THE COUNTY COURTHOUSE AND REFLECTS THE ACCURACY AND/OR INACCURACY OF THE DEED.

PRIVATE PROPERTY LINES ARE PLOTTED FROM THE DEED OF RECORD. RECORDED SUBDIVISION OR LOT PLANS, EXISTING TOPOGRAPHICAL FEATURES AND LIMITED FIELD DATA. PRIVATE PROPERTY LINES WERE NOT SURVEYED BY THE PROFESSIONAL LAND SURVEYOR RESPONSIBLE FOR THE PROJECT.

THIS PROPERTY PLOT PLAN IS NOT TO BE SUBSTITUTED FOR A BOUNDARY SURVEY.

THE REQUIRED RICHT-OF-WAY FOR THIS PROJECT SHALL BE ACQUIRED IN FEE SIMPLE UNLESS OTHERWISE NOTED. AREAS, IF ANY, DESIGNATED AS REQUIRED FOR OTHER THAN RIGHT-OF-WAY SHALL BE ACQUIRED IN SUCH ESTATE AS DESIGNATED.