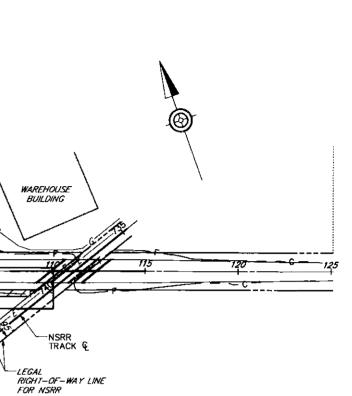

NSRF

TRACK Q

DAVID D. HUKILL AND

SANDRA HUKILL, HUSBAND AND WIFE

0

LIMIT OF AUTHORIZATION STA 117+00.00 MP 228.65 PENNSYLVANIA TURNPIKE (1-76) ゐ

MIDDLESEX TOWNSHIP CUMBERLAND COUNTY

1

HE LEGAL RIGHT-OF-WAY FOR THE NORFOLK SOUTHERN RAILROAD IS 95 FEET I WIDTH AS ESTABLISHED BY A PLAN OF THE PENNSYLVANIA TURNPIKE FOR ECTION 21-A-2 (REVISION 3). SHEET 5 OF 23, APPROVED BY THE PENNSYLVANIA JRNPIKE COMMISSION ON MAY 10, 1950 AND CONFIRMED BY PLAN NO. R.W. 3316, ATED APRIL 12, 1948.

SEMENTS GRANTED BY NORFOLK SOUTHERN RAILROAD TO THE PENNSYLVANIA RNPIKE COMMISSION WERE ESTABLISHED BASED ON PLAN NO. R.W. 3316, DATED RIL 12, 1948.

DRFOLK SOUTHERN RAILROAD STATIONING WAS ESTABLSHED USING A DRAINAGE RUCTURE AT STA 718+12.10 FOUND ON VALUATION MAP V32 0 14, RIGINALLY DATED JUNE 30, 1916 AND LAST REVISED ON DECEMBER 31, 1941.

ORFOLK SOUTHERN RAILROAD MILEPOST 14.00 = NORFOLK SOUTHERN RAILROAD TA 740+63.00.

E REQUIRED RIGHT-OF-WAY FOR THIS PROJECT SHALL BE ACQUIRED IN FEE SIMPLE ILESS OTHERWISE NOTED. AREAS, IF ANY, DESIGNATED AS REQUIRED FOR OTHER IAN RIGHT-OF-WAY SHALL BE ACQUIRED IN SUCH ESTATE AS DESIGNATED.