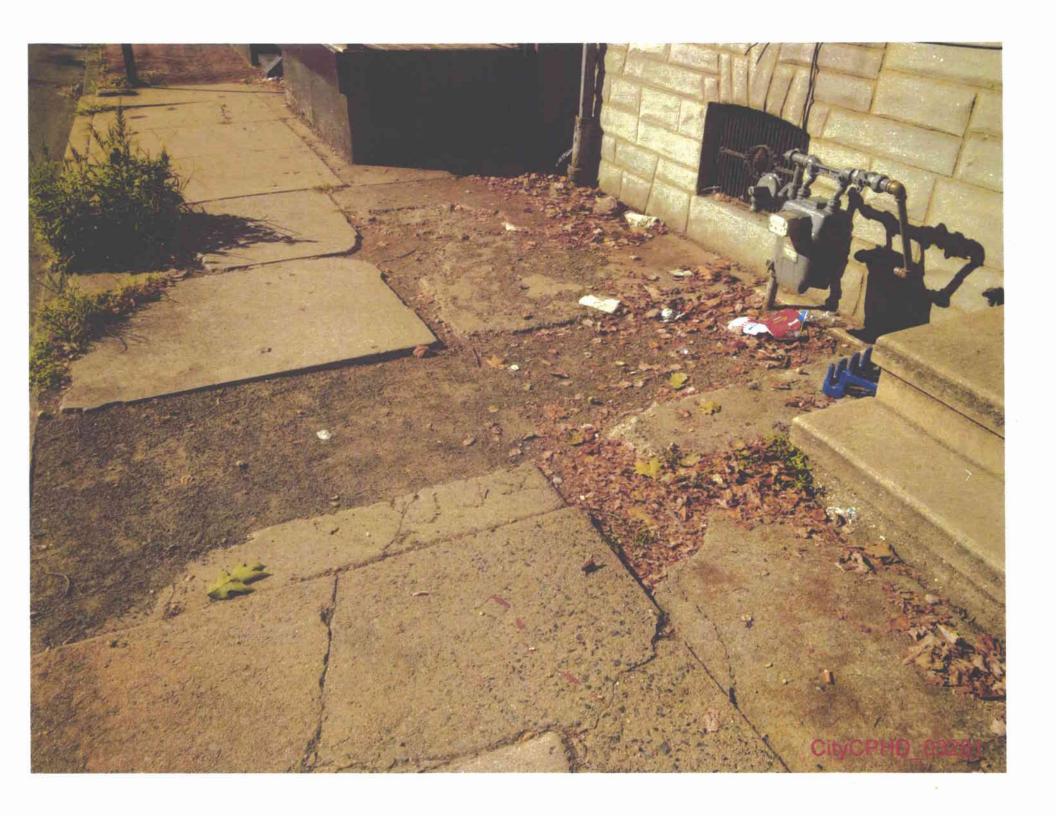

- 1) The Commission finds that UGI has relocated the gas meters located at properties identified in Exhibit 2 to this Motion in violation of the safety provisions of 52 Pa. Code § 59.18(a)(8)(v) and that the current placement of such meters amounts to a violation of § 59.18.
- 2) UGI is hereby ORDERED and DIRECTED to relocate all gas meters located at the properties identified in Exhibit 2 to this Motion from their current locations to an alternate location that does not violate 52 Pa. Code § 59.18 within 60 days of this Order. In relocating said meters, UGI shall ensure that the relocated meters are placed in locations which comply, in all respects, with the requirements of § 59.18. In regard to the relocation of meters within any historic district of the City, UGI shall relocate such meters to the interior of structures unless such placement amounts to a specific further safety violation.
- C. At least 14 properties contain gas meters violating Section 59.18(a)(8)(vi) because they are located "[i]n contact with soil or other potentially corrosive materials."
- 26. The City and CPHD incorporate paragraphs 1 through 25, *supra*, as if fully set forth.

- 27. Section 59.18(a)(8)(vi) prohibits utilities from locating meters and service regulators "[i]n contact with soil or other potentially corrosive materials." 52 Pa. Code § 59.18(a)(8)(vi).
- 28. Of the properties surveyed by the City, 14 properties are identified as having verifiable gas meters located in contact with soil or other potentially corrosive materials. These properties are identified Slifko Exhibit "A," along with a photograph of each meter showing its location. A list of the addresses of these properties is attached to this Motion as Exhibit 3.
- 29. The photographs speak for themselves. There are no material facts in dispute with respect to the location of the gas meters in contact with soil or other potentially corrosive materials. The relevant photographs are in section A-3 of Slifko Exhibit A and highlighted in the matrices in beige.
- 30. The City and CPHD are entitled to judgment in their favor as a matter of law since the location of the meters on the properties identified in Slifko Exhibit "A" violate the placement requirements clearly set forth under Section 59.18(a)(8)(vi) and further attached hereto as Exhibit 3.

WHEREFORE, CPHD and the City respectfully request that the Honorable Administrative Law Judge enter an order granting the instant Motion for Partial Summary Judgment and entering judgment in their favor as set forth above and in the attached proposed order and as follows: