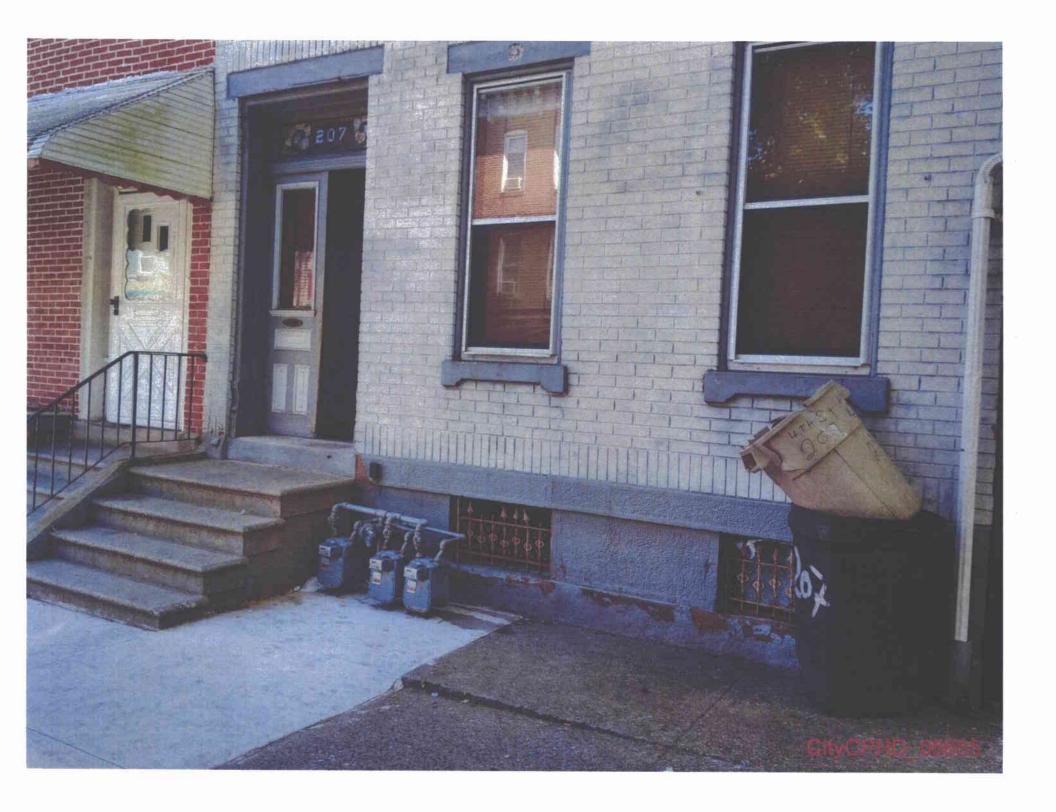

### II. STANDARD OF REVIEW FOR SUMMARY JUDGMENT

- 13. Section 5.102 of the Commission's regulations, 52 Pa. Code §§ 5.102(d)(1), (2). provides the standard of review for summary judgment motions:
  - (1) Standard for grant or denial on all counts. The presiding officer will grant or deny a motion for judgment on the pleadings or a motion for summary judgment, as appropriate. The judgment sought will be rendered if the applicable pleadings, depositions, answers to

# III. THE CITY AND CPHD ARE ENTITLED TO PARTIAL SUMMARY JUDGMENT

- A. At least 289 properties contain gas meters violating Section 59.18(a)(8)(i) because they are located "beneath or in front of windows or other building openings that may directly obstruct emergency fire exits."
- 16. The City and CPHD incorporate paragraphs 1 through 15, *supra*, as if fully set forth.
- 17. Section 59.18(a)(8)(i) plainly prohibits utilities from locating meters and service regulators "beneath or in front of windows or other building openings that may directly obstruct emergency fire exits." 52 Pa. Code § 59.18(a)(8)(i).
- 18. The properties set forth above are catalogued in Exhibit "A" to the Affidavit of John Slifko (hereinafter "Slifko Exhibit 'A") and accompanied by photographs documenting each specific violation. The relevant photographs are in section A-1 of Slifko Exhibit A and highlighted in the matrices in green.
- 19. The photographs speak for themselves. There are no material facts in dispute with respect to the location of the gas meters beneath or in front of windows or other building openings that may directly obstruct emergency fire exits in violation of Section 59.18(a)(8)(i).
- 20. The City and CPHD are entitled to judgment in their favor as a matter of law, since the location of the meters on the properties identified in Slifko Exhibit "A" and as further attached as Exhibit 1 violate the placement requirements clearly set forth under Section 59.18(a)(8)(i).