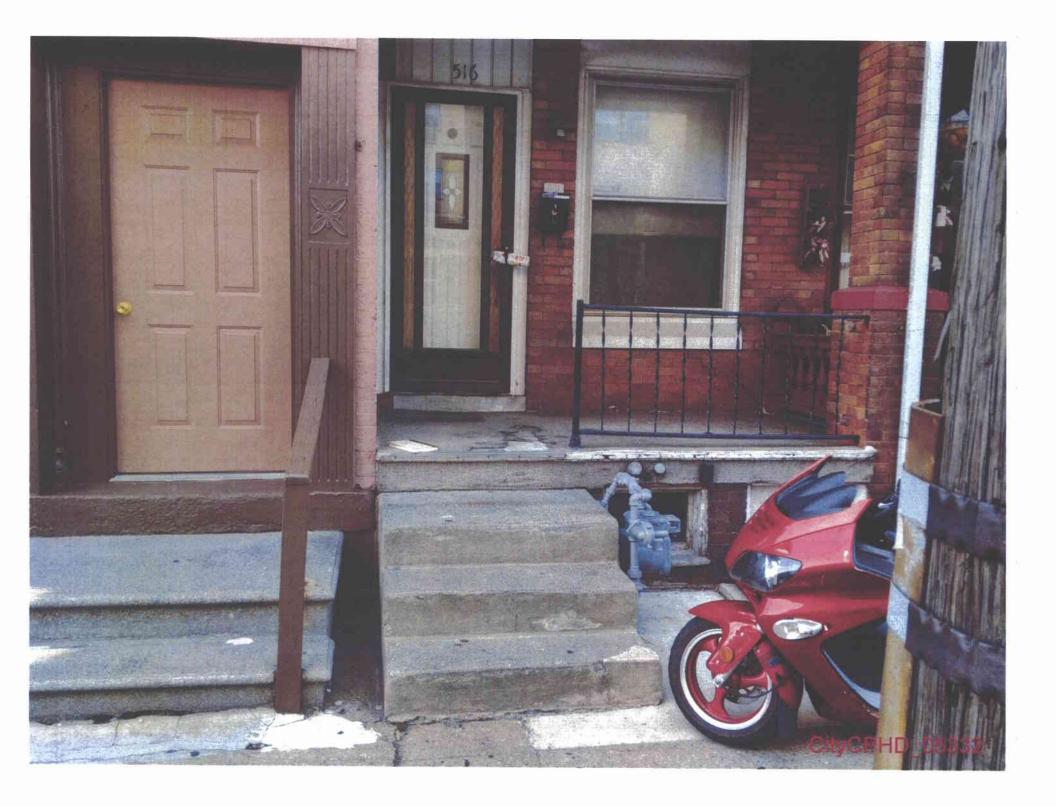

### II. STANDARD OF REVIEW FOR SUMMARY JUDGMENT

- 13. Section 5.102 of the Commission's regulations, 52 Pa. Code §§ 5.102(d)(1), (2). provides the standard of review for summary judgment motions:
  - (1) Standard for grant or denial on all counts. The presiding officer will grant or deny a motion for judgment on the pleadings or a motion for summary judgment, as appropriate. The judgment sought will be rendered if the applicable pleadings, depositions, answers to

interrogatories and admissions, together with affidavits, if any, show that there is no genuine issue as to a material fact and that the moving party is entitled to a judgment as a matter of law.

(2) Standard for grant or denial in part. The presiding officer may grant a partial summary judgment if the pleadings, depositions, answers to interrogatories and admissions, together with affidavits, if any, show that there is no genuine issue as to a material fact and that the moving party is entitled to judgment as a matter of law on one or more but not all outstanding issues.

#### 52 Pa. Code §§ 5.102(d)(1), (2).

- 14. A hearing is necessary only to resolve disputed questions of fact, and when the question is one of law, the Commission need not hold a hearing. *Lehigh Valley Power Comm'n.* v. Pa. Pub. Util. Comm'n, 563 A.2d 5448 (Pa. Commw. Ct. 1989); Edan Transp. Corp. v. Pa. Public Utility Comm'n, 623 A.2d 6 (Pa. Commw. Ct. 1993).
- 15. For the reasons set forth more fully below, certain issues do not involve disputed questions of fact and can be disposed of at this stage of the proceedings by summary judgment. Specifically, the City is entitled to partial summary judgment that UGI violated Section 59.18 by locating meters in dangerous locations:
  - (i) For the purposes of this motion, a total of 289 properties contain gas meters violation Section 59.18(a)(8)(i) because they are located "beneath or in front of windows or other building openings that may directly obstruct emergency fire exits."
  - (ii) For the purposes of this motion, a total of 10 properties contain gas meters violating Section 59.18(a)(8)(v) because they are located "[n]ear building air intakes under local or State building codes."