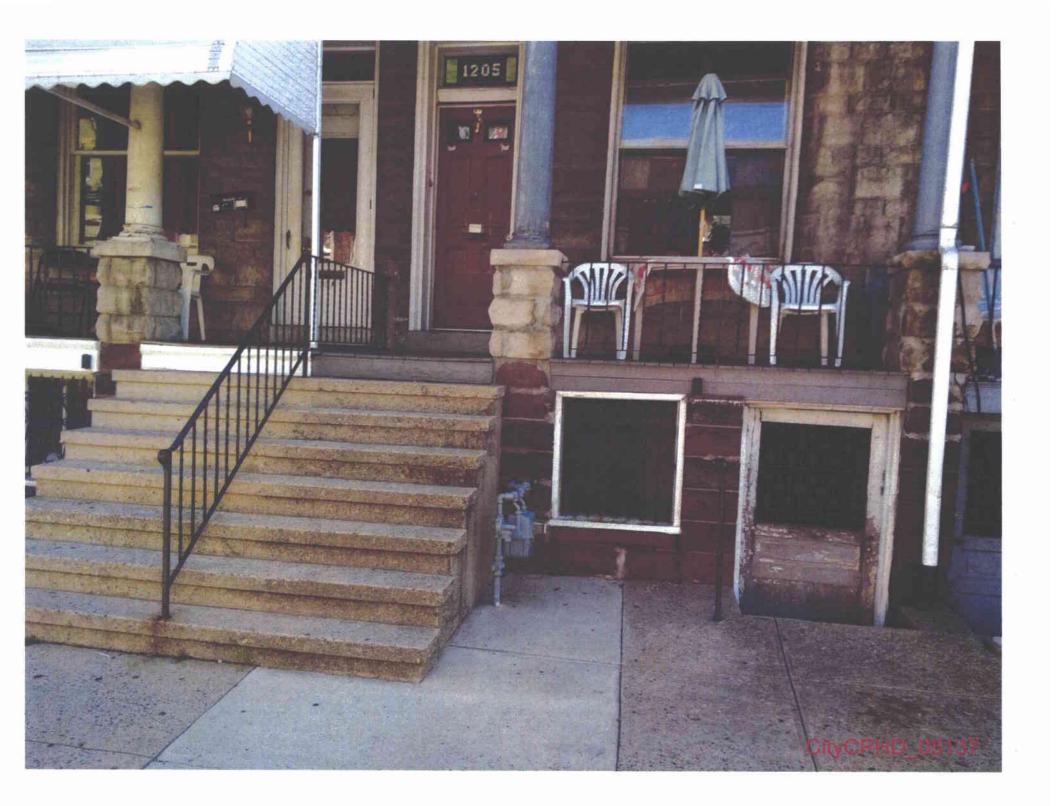

### II. STANDARD OF REVIEW FOR SUMMARY JUDGMENT

- 13. Section 5.102 of the Commission's regulations, 52 Pa. Code §§ 5.102(d)(1), (2). provides the standard of review for summary judgment motions:
  - (1) Standard for grant or denial on all counts. The presiding officer will grant or deny a motion for judgment on the pleadings or a motion for summary judgment, as appropriate. The judgment sought will be rendered if the applicable pleadings, depositions, answers to

# III. THE CITY AND CPHD ARE ENTITLED TO PARTIAL SUMMARY JUDGMENT

- A. At least 289 properties contain gas meters violating Section 59.18(a)(8)(i) because they are located "beneath or in front of windows or other building openings that may directly obstruct emergency fire exits."
- 16. The City and CPHD incorporate paragraphs 1 through 15, *supra*, as if fully set forth.
- 17. Section 59.18(a)(8)(i) plainly prohibits utilities from locating meters and service regulators "beneath or in front of windows or other building openings that may directly obstruct emergency fire exits." 52 Pa. Code § 59.18(a)(8)(i).
- 18. The properties set forth above are catalogued in Exhibit "A" to the Affidavit of John Slifko (hereinafter "Slifko Exhibit 'A") and accompanied by photographs documenting each specific violation. The relevant photographs are in section A-1 of Slifko Exhibit A and highlighted in the matrices in green.
- 19. The photographs speak for themselves. There are no material facts in dispute with respect to the location of the gas meters beneath or in front of windows or other building openings that may directly obstruct emergency fire exits in violation of Section 59.18(a)(8)(i).
- 20. The City and CPHD are entitled to judgment in their favor as a matter of law, since the location of the meters on the properties identified in Slifko Exhibit "A" and as further attached as Exhibit 1 violate the placement requirements clearly set forth under Section 59.18(a)(8)(i).