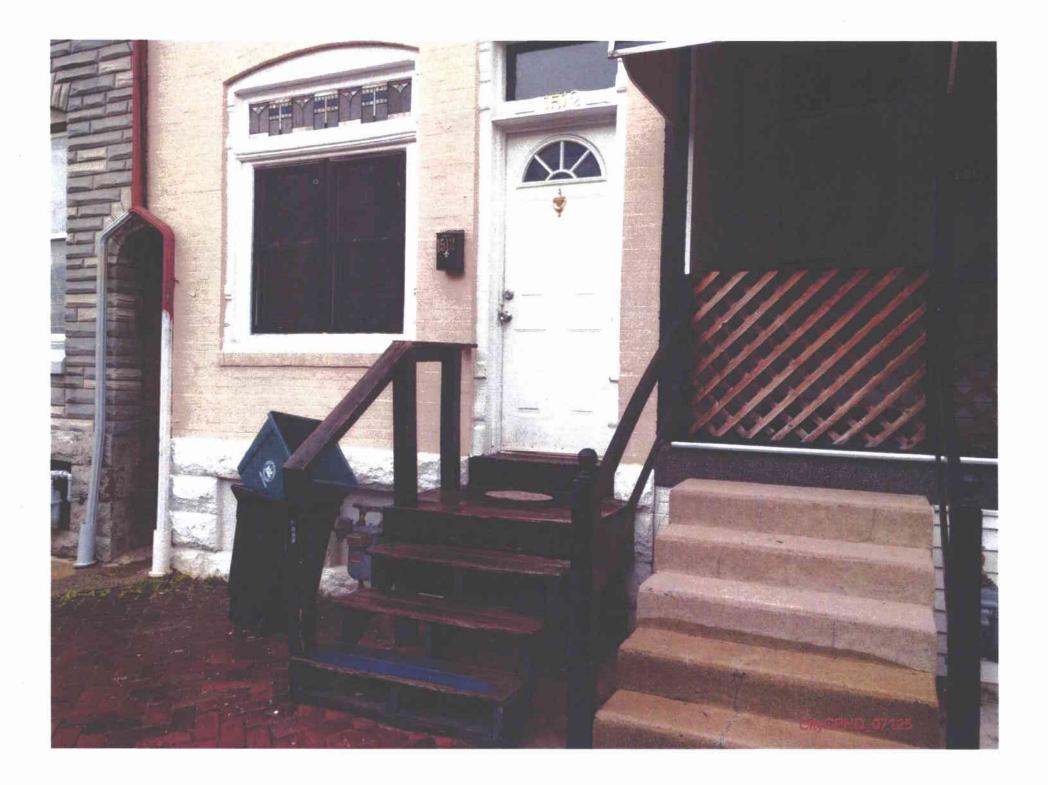

# III. THE CITY AND CPHD ARE ENTITLED TO PARTIAL SUMMARY JUDGMENT

- A. At least 289 properties contain gas meters violating Section 59.18(a)(8)(i) because they are located "beneath or in front of windows or other building openings that may directly obstruct emergency fire exits."
- 16. The City and CPHD incorporate paragraphs 1 through 15, *supra*, as if fully set forth.
- 17. Section 59.18(a)(8)(i) plainly prohibits utilities from locating meters and service regulators "beneath or in front of windows or other building openings that may directly obstruct emergency fire exits." 52 Pa. Code § 59.18(a)(8)(i).
- 18. The properties set forth above are catalogued in Exhibit "A" to the Affidavit of John Slifko (hereinafter "Slifko Exhibit 'A") and accompanied by photographs documenting each specific violation. The relevant photographs are in section A-1 of Slifko Exhibit A and highlighted in the matrices in green.
- 19. The photographs speak for themselves. There are no material facts in dispute with respect to the location of the gas meters beneath or in front of windows or other building openings that may directly obstruct emergency fire exits in violation of Section 59.18(a)(8)(i).
- 20. The City and CPHD are entitled to judgment in their favor as a matter of law, since the location of the meters on the properties identified in Slifko Exhibit "A" and as further attached as Exhibit 1 violate the placement requirements clearly set forth under Section 59.18(a)(8)(i).