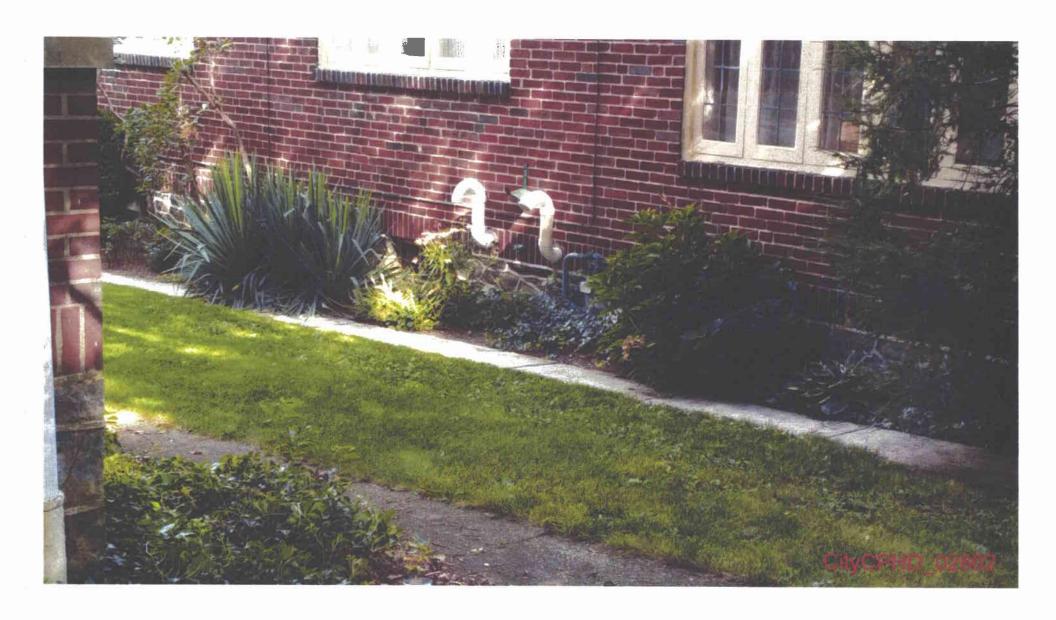

# III. THE CITY AND CPHD ARE ENTITLED TO PARTIAL SUMMARY JUDGMENT

- A. At least 289 properties contain gas meters violating Section 59.18(a)(8)(i) because they are located "beneath or in front of windows or other building openings that may directly obstruct emergency fire exits."
- 16. The City and CPHD incorporate paragraphs 1 through 15, *supra*, as if fully set forth.
- 17. Section 59.18(a)(8)(i) plainly prohibits utilities from locating meters and service regulators "beneath or in front of windows or other building openings that may directly obstruct emergency fire exits." 52 Pa. Code § 59.18(a)(8)(i).
- 18. The properties set forth above are catalogued in Exhibit "A" to the Affidavit of John Slifko (hereinafter "Slifko Exhibit 'A") and accompanied by photographs documenting each specific violation. The relevant photographs are in section A-1 of Slifko Exhibit A and highlighted in the matrices in green.
- 19. The photographs speak for themselves. There are no material facts in dispute with respect to the location of the gas meters beneath or in front of windows or other building openings that may directly obstruct emergency fire exits in violation of Section 59.18(a)(8)(i).
- 20. The City and CPHD are entitled to judgment in their favor as a matter of law, since the location of the meters on the properties identified in Slifko Exhibit "A" and as further attached as Exhibit 1 violate the placement requirements clearly set forth under Section 59.18(a)(8)(i).