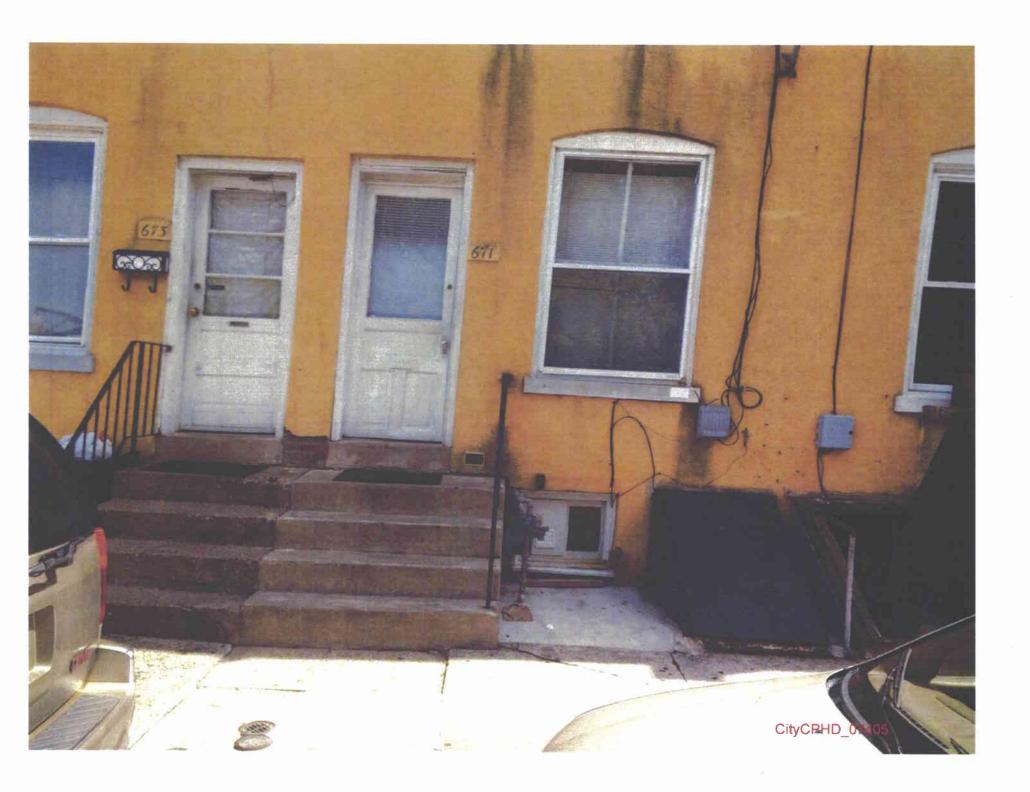

### II. STANDARD OF REVIEW FOR SUMMARY JUDGMENT

- 13. Section 5.102 of the Commission's regulations, 52 Pa. Code §§ 5.102(d)(1), (2). provides the standard of review for summary judgment motions:
  - (1) Standard for grant or denial on all counts. The presiding officer will grant or deny a motion for judgment on the pleadings or a motion for summary judgment, as appropriate. The judgment sought will be rendered if the applicable pleadings, depositions, answers to

interrogatories and admissions, together with affidavits, if any, show that there is no genuine issue as to a material fact and that the moving party is entitled to a judgment as a matter of law.

(2) Standard for grant or denial in part. The presiding officer may grant a partial summary judgment if the pleadings, depositions, answers to interrogatories and admissions, together with affidavits, if any, show that there is no genuine issue as to a material fact and that the moving party is entitled to judgment as a matter of law on one or more but not all outstanding issues.

#### 52 Pa. Code §§ 5.102(d)(1), (2).

- 14. A hearing is necessary only to resolve disputed questions of fact, and when the question is one of law, the Commission need not hold a hearing. *Lehigh Valley Power Comm'n.* v. Pa. Pub. Util. Comm'n, 563 A.2d 5448 (Pa. Commw. Ct. 1989); Edan Transp. Corp. v. Pa. Public Utility Comm'n, 623 A.2d 6 (Pa. Commw. Ct. 1993).
- 15. For the reasons set forth more fully below, certain issues do not involve disputed questions of fact and can be disposed of at this stage of the proceedings by summary judgment. Specifically, the City is entitled to partial summary judgment that UGI violated Section 59.18 by locating meters in dangerous locations:
  - (i) For the purposes of this motion, a total of 289 properties contain gas meters violation Section 59.18(a)(8)(i) because they are located "beneath or in front of windows or other building openings that may directly obstruct emergency fire exits."
  - (ii) For the purposes of this motion, a total of 10 properties contain gas meters violating Section 59.18(a)(8)(v) because they are located "[n]ear building air intakes under local or State building codes."

# III. THE CITY AND CPHD ARE ENTITLED TO PARTIAL SUMMARY JUDGMENT

- A. At least 289 properties contain gas meters violating Section 59.18(a)(8)(i) because they are located "beneath or in front of windows or other building openings that may directly obstruct emergency fire exits."
- 16. The City and CPHD incorporate paragraphs 1 through 15, *supra*, as if fully set forth.
- 17. Section 59.18(a)(8)(i) plainly prohibits utilities from locating meters and service regulators "beneath or in front of windows or other building openings that may directly obstruct emergency fire exits." 52 Pa. Code § 59.18(a)(8)(i).
- 18. The properties set forth above are catalogued in Exhibit "A" to the Affidavit of John Slifko (hereinafter "Slifko Exhibit 'A") and accompanied by photographs documenting each specific violation. The relevant photographs are in section A-1 of Slifko Exhibit A and highlighted in the matrices in green.
- 19. The photographs speak for themselves. There are no material facts in dispute with respect to the location of the gas meters beneath or in front of windows or other building openings that may directly obstruct emergency fire exits in violation of Section 59.18(a)(8)(i).
- 20. The City and CPHD are entitled to judgment in their favor as a matter of law, since the location of the meters on the properties identified in Slifko Exhibit "A" and as further attached as Exhibit 1 violate the placement requirements clearly set forth under Section 59.18(a)(8)(i).