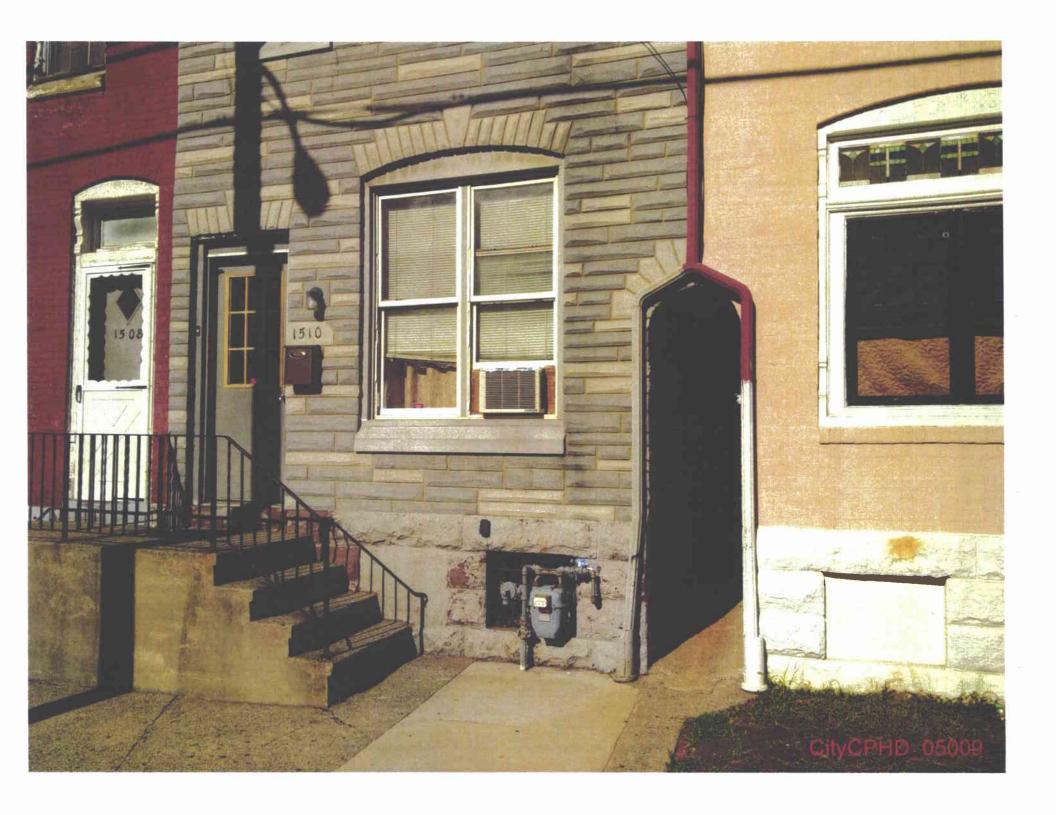

# III. THE CITY AND CPHD ARE ENTITLED TO PARTIAL SUMMARY JUDGMENT

- A. At least 289 properties contain gas meters violating Section 59.18(a)(8)(i) because they are located "beneath or in front of windows or other building openings that may directly obstruct emergency fire exits."
- 16. The City and CPHD incorporate paragraphs 1 through 15, *supra*, as if fully set forth.
- 17. Section 59.18(a)(8)(i) plainly prohibits utilities from locating meters and service regulators "beneath or in front of windows or other building openings that may directly obstruct emergency fire exits." 52 Pa. Code § 59.18(a)(8)(i).
- 18. The properties set forth above are catalogued in Exhibit "A" to the Affidavit of John Slifko (hereinafter "Slifko Exhibit 'A") and accompanied by photographs documenting each specific violation. The relevant photographs are in section A-1 of Slifko Exhibit A and highlighted in the matrices in green.
- 19. The photographs speak for themselves. There are no material facts in dispute with respect to the location of the gas meters beneath or in front of windows or other building openings that may directly obstruct emergency fire exits in violation of Section 59.18(a)(8)(i).
- 20. The City and CPHD are entitled to judgment in their favor as a matter of law, since the location of the meters on the properties identified in Slifko Exhibit "A" and as further attached as Exhibit 1 violate the placement requirements clearly set forth under Section 59.18(a)(8)(i).