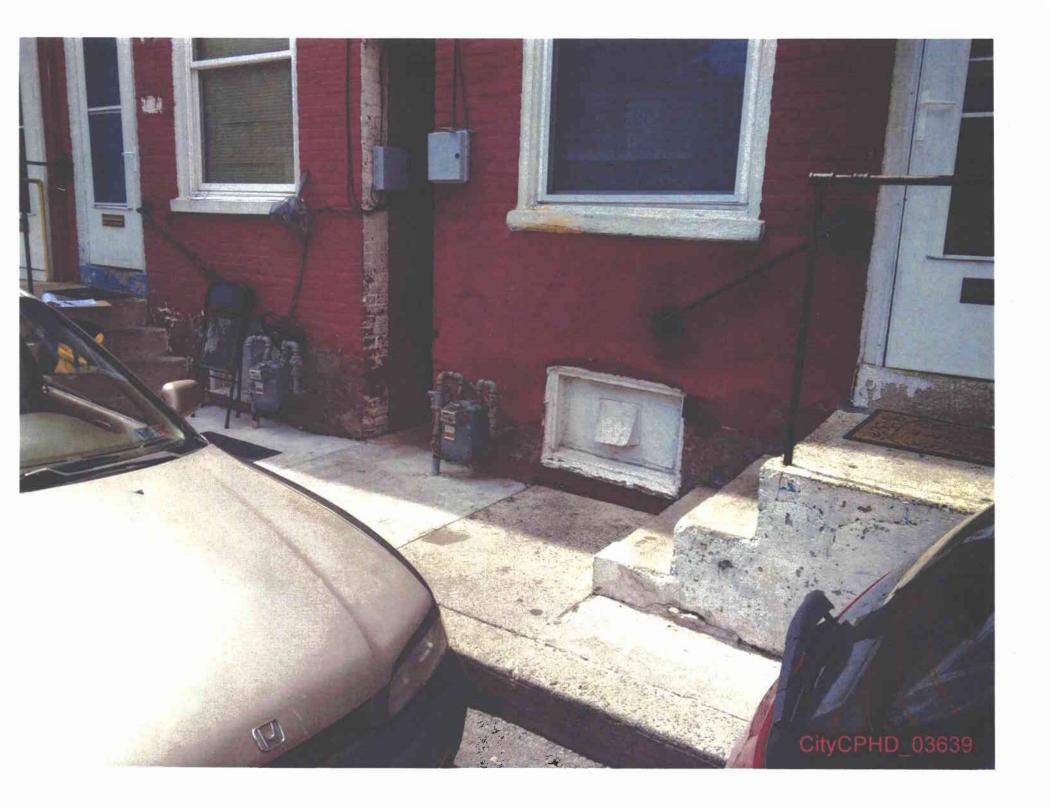

### II. STANDARD OF REVIEW FOR SUMMARY JUDGMENT

- 13. Section 5.102 of the Commission's regulations, 52 Pa. Code §§ 5.102(d)(1), (2). provides the standard of review for summary judgment motions:
  - (1) Standard for grant or denial on all counts. The presiding officer will grant or deny a motion for judgment on the pleadings or a motion for summary judgment, as appropriate. The judgment sought will be rendered if the applicable pleadings, depositions, answers to

# III. THE CITY AND CPHD ARE ENTITLED TO PARTIAL SUMMARY JUDGMENT

- A. At least 289 properties contain gas meters violating Section 59.18(a)(8)(i) because they are located "beneath or in front of windows or other building openings that may directly obstruct emergency fire exits."
- 16. The City and CPHD incorporate paragraphs 1 through 15, *supra*, as if fully set forth.
- 17. Section 59.18(a)(8)(i) plainly prohibits utilities from locating meters and service regulators "beneath or in front of windows or other building openings that may directly obstruct emergency fire exits." 52 Pa. Code § 59.18(a)(8)(i).
- 18. The properties set forth above are catalogued in Exhibit "A" to the Affidavit of John Slifko (hereinafter "Slifko Exhibit 'A") and accompanied by photographs documenting each specific violation. The relevant photographs are in section A-1 of Slifko Exhibit A and highlighted in the matrices in green.
- 19. The photographs speak for themselves. There are no material facts in dispute with respect to the location of the gas meters beneath or in front of windows or other building openings that may directly obstruct emergency fire exits in violation of Section 59.18(a)(8)(i).
- 20. The City and CPHD are entitled to judgment in their favor as a matter of law, since the location of the meters on the properties identified in Slifko Exhibit "A" and as further attached as Exhibit 1 violate the placement requirements clearly set forth under Section 59.18(a)(8)(i).