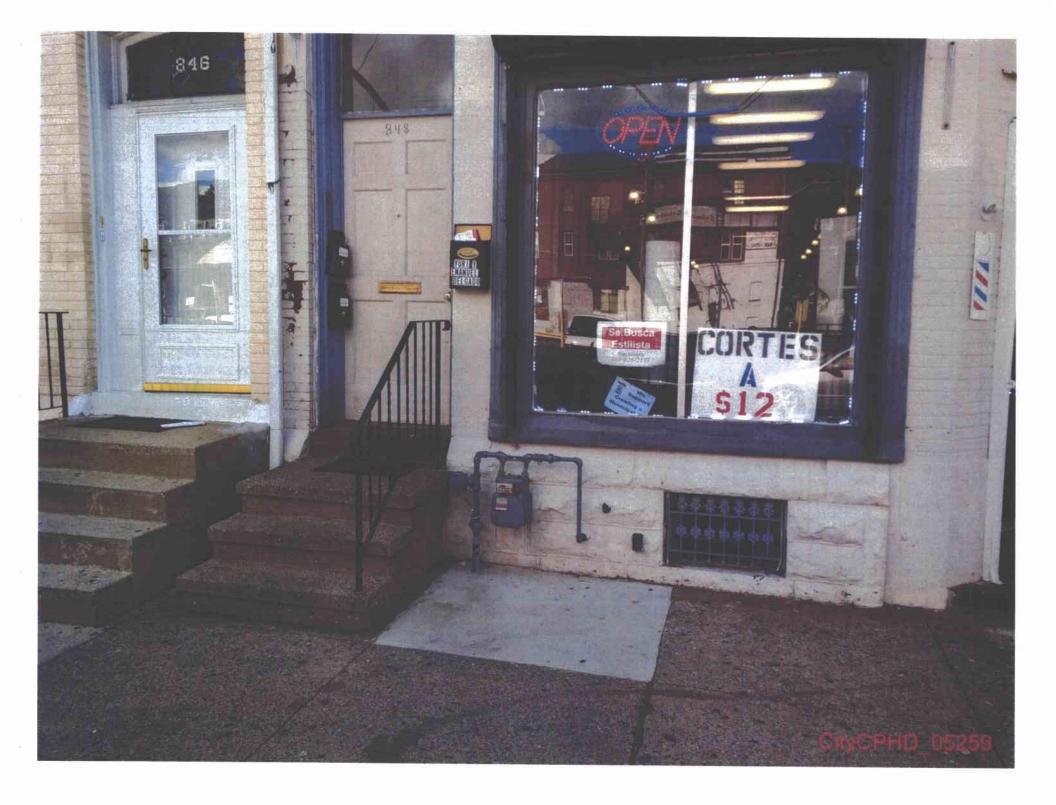

### II. STANDARD OF REVIEW FOR SUMMARY JUDGMENT

- 13. Section 5.102 of the Commission's regulations, 52 Pa. Code §§ 5.102(d)(1), (2). provides the standard of review for summary judgment motions:
  - (1) Standard for grant or denial on all counts. The presiding officer will grant or deny a motion for judgment on the pleadings or a motion for summary judgment, as appropriate. The judgment sought will be rendered if the applicable pleadings, depositions, answers to

interrogatories and admissions, together with affidavits, if any, show that there is no genuine issue as to a material fact and that the moving party is entitled to a judgment as a matter of law.

(2) Standard for grant or denial in part. The presiding officer may grant a partial summary judgment if the pleadings, depositions, answers to interrogatories and admissions, together with affidavits, if any, show that there is no genuine issue as to a material fact and that the moving party is entitled to judgment as a matter of law on one or more but not all outstanding issues.

#### 52 Pa. Code §§ 5.102(d)(1), (2).

- 14. A hearing is necessary only to resolve disputed questions of fact, and when the question is one of law, the Commission need not hold a hearing. *Lehigh Valley Power Comm'n.* v. Pa. Pub. Util. Comm'n, 563 A.2d 5448 (Pa. Commw. Ct. 1989); Edan Transp. Corp. v. Pa. Public Utility Comm'n, 623 A.2d 6 (Pa. Commw. Ct. 1993).
- 15. For the reasons set forth more fully below, certain issues do not involve disputed questions of fact and can be disposed of at this stage of the proceedings by summary judgment. Specifically, the City is entitled to partial summary judgment that UGI violated Section 59.18 by locating meters in dangerous locations:
  - (i) For the purposes of this motion, a total of 289 properties contain gas meters violation Section 59.18(a)(8)(i) because they are located "beneath or in front of windows or other building openings that may directly obstruct emergency fire exits."
  - (ii) For the purposes of this motion, a total of 10 properties contain gas meters violating Section 59.18(a)(8)(v) because they are located "[n]ear building air intakes under local or State building codes."