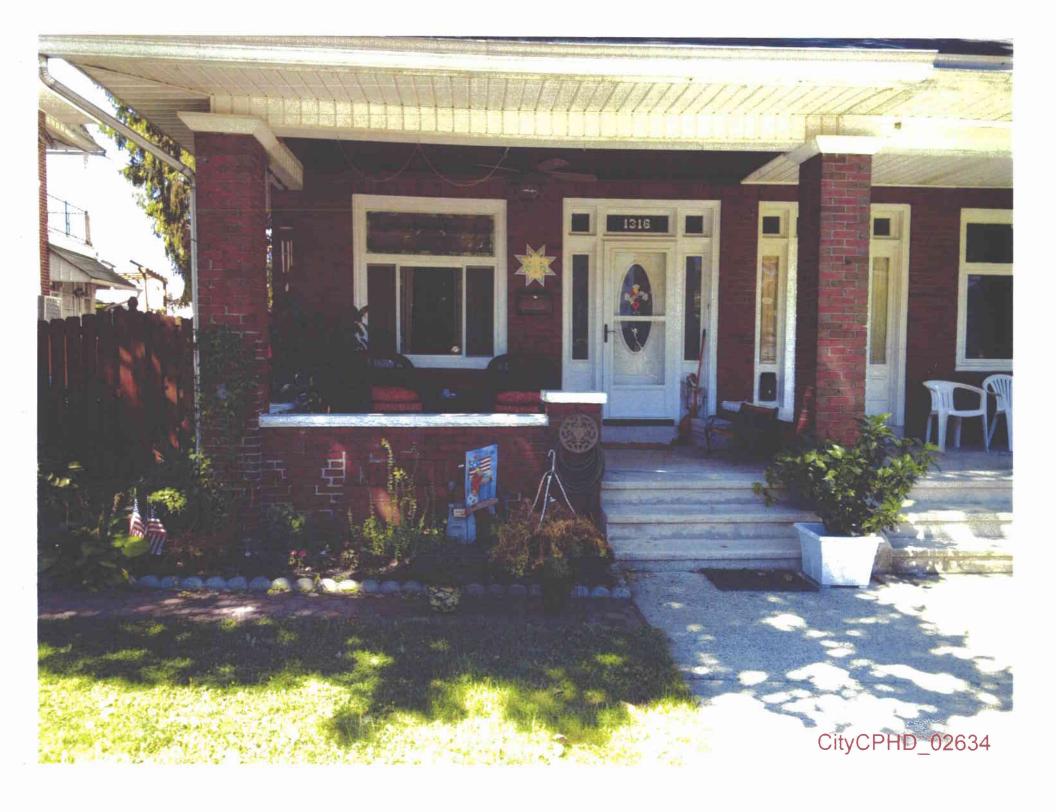

- 27. Section 59.18(a)(8)(vi) prohibits utilities from locating meters and service regulators "[i]n contact with soil or other potentially corrosive materials." 52 Pa. Code § 59.18(a)(8)(vi).
- 28. Of the properties surveyed by the City, 14 properties are identified as having verifiable gas meters located in contact with soil or other potentially corrosive materials. These properties are identified Slifko Exhibit "A," along with a photograph of each meter showing its location. A list of the addresses of these properties is attached to this Motion as Exhibit 3.
- 29. The photographs speak for themselves. There are no material facts in dispute with respect to the location of the gas meters in contact with soil or other potentially corrosive materials. The relevant photographs are in section A-3 of Slifko Exhibit A and highlighted in the matrices in beige.
- 30. The City and CPHD are entitled to judgment in their favor as a matter of law since the location of the meters on the properties identified in Slifko Exhibit "A" violate the placement requirements clearly set forth under Section 59.18(a)(8)(vi) and further attached hereto as Exhibit 3.