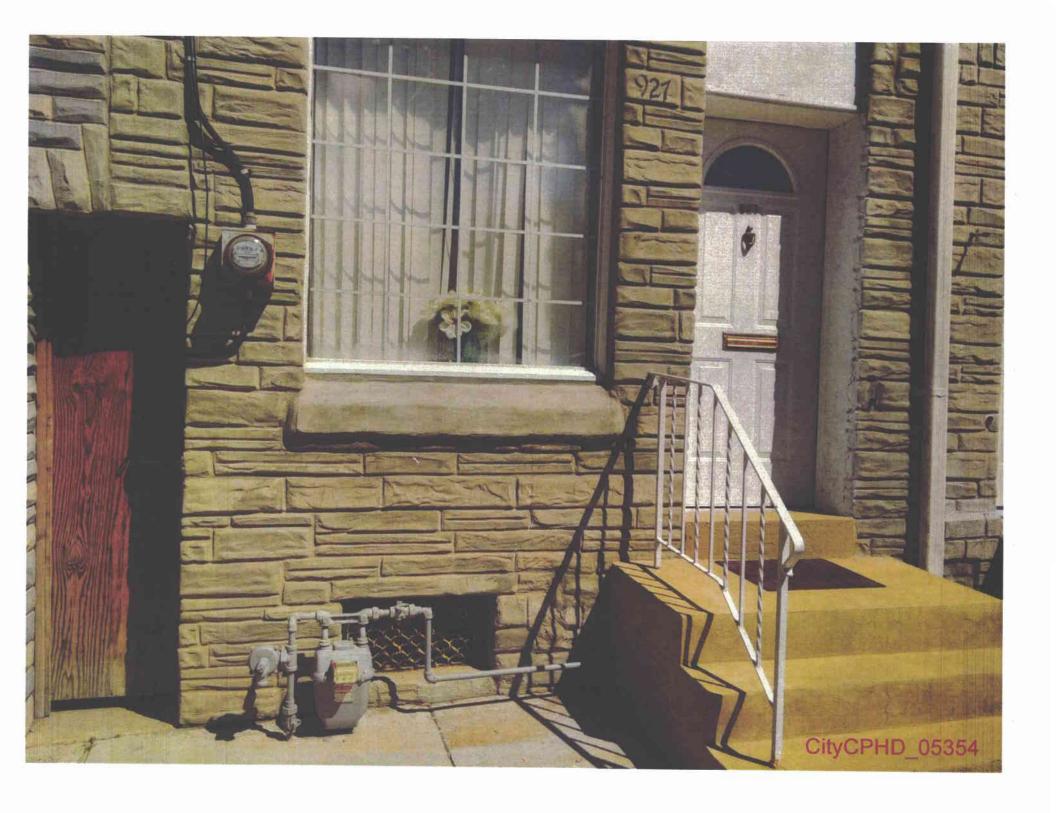

### II. STANDARD OF REVIEW FOR SUMMARY JUDGMENT

- 13. Section 5.102 of the Commission's regulations, 52 Pa. Code §§ 5.102(d)(1), (2). provides the standard of review for summary judgment motions:
  - (1) Standard for grant or denial on all counts. The presiding officer will grant or deny a motion for judgment on the pleadings or a motion for summary judgment, as appropriate. The judgment sought will be rendered if the applicable pleadings, depositions, answers to

# III. THE CITY AND CPHD ARE ENTITLED TO PARTIAL SUMMARY JUDGMENT

- A. At least 289 properties contain gas meters violating Section 59.18(a)(8)(i) because they are located "beneath or in front of windows or other building openings that may directly obstruct emergency fire exits."
- 16. The City and CPHD incorporate paragraphs 1 through 15, *supra*, as if fully set forth.
- 17. Section 59.18(a)(8)(i) plainly prohibits utilities from locating meters and service regulators "beneath or in front of windows or other building openings that may directly obstruct emergency fire exits." 52 Pa. Code § 59.18(a)(8)(i).
- 18. The properties set forth above are catalogued in Exhibit "A" to the Affidavit of John Slifko (hereinafter "Slifko Exhibit 'A") and accompanied by photographs documenting each specific violation. The relevant photographs are in section A-1 of Slifko Exhibit A and highlighted in the matrices in green.
- 19. The photographs speak for themselves. There are no material facts in dispute with respect to the location of the gas meters beneath or in front of windows or other building openings that may directly obstruct emergency fire exits in violation of Section 59.18(a)(8)(i).
- 20. The City and CPHD are entitled to judgment in their favor as a matter of law, since the location of the meters on the properties identified in Slifko Exhibit "A" and as further attached as Exhibit 1 violate the placement requirements clearly set forth under Section 59.18(a)(8)(i).