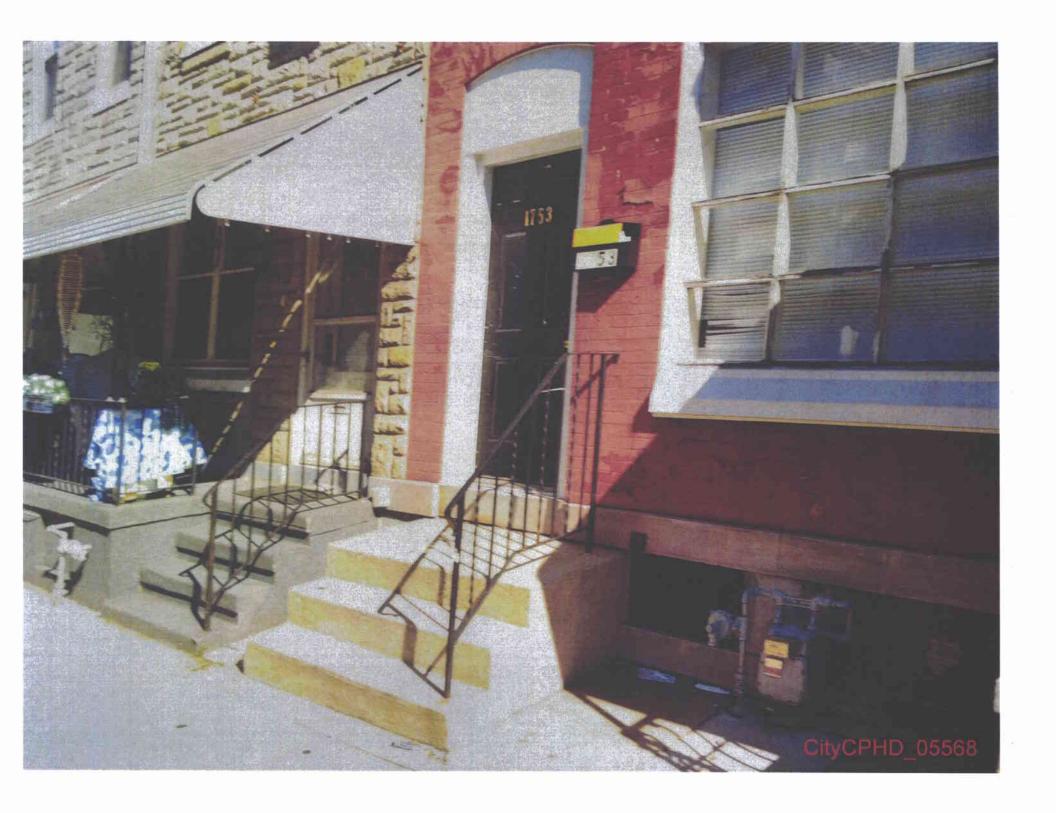

### II. STANDARD OF REVIEW FOR SUMMARY JUDGMENT

- 13. Section 5.102 of the Commission's regulations, 52 Pa. Code §§ 5.102(d)(1), (2). provides the standard of review for summary judgment motions:
  - (1) Standard for grant or denial on all counts. The presiding officer will grant or deny a motion for judgment on the pleadings or a motion for summary judgment, as appropriate. The judgment sought will be rendered if the applicable pleadings, depositions, answers to

interrogatories and admissions, together with affidavits, if any, show that there is no genuine issue as to a material fact and that the moving party is entitled to a judgment as a matter of law.

(2) Standard for grant or denial in part. The presiding officer may grant a partial summary judgment if the pleadings, depositions, answers to interrogatories and admissions, together with affidavits, if any, show that there is no genuine issue as to a material fact and that the moving party is entitled to judgment as a matter of law on one or more but not all outstanding issues.

#### 52 Pa. Code §§ 5.102(d)(1), (2).

- 14. A hearing is necessary only to resolve disputed questions of fact, and when the question is one of law, the Commission need not hold a hearing. *Lehigh Valley Power Comm'n.* v. Pa. Pub. Util. Comm'n, 563 A.2d 5448 (Pa. Commw. Ct. 1989); Edan Transp. Corp. v. Pa. Public Utility Comm'n, 623 A.2d 6 (Pa. Commw. Ct. 1993).
- 15. For the reasons set forth more fully below, certain issues do not involve disputed questions of fact and can be disposed of at this stage of the proceedings by summary judgment. Specifically, the City is entitled to partial summary judgment that UGI violated Section 59.18 by locating meters in dangerous locations:
  - (i) For the purposes of this motion, a total of 289 properties contain gas meters violation Section 59.18(a)(8)(i) because they are located "beneath or in front of windows or other building openings that may directly obstruct emergency fire exits."
  - (ii) For the purposes of this motion, a total of 10 properties contain gas meters violating Section 59.18(a)(8)(v) because they are located "[n]ear building air intakes under local or State building codes."