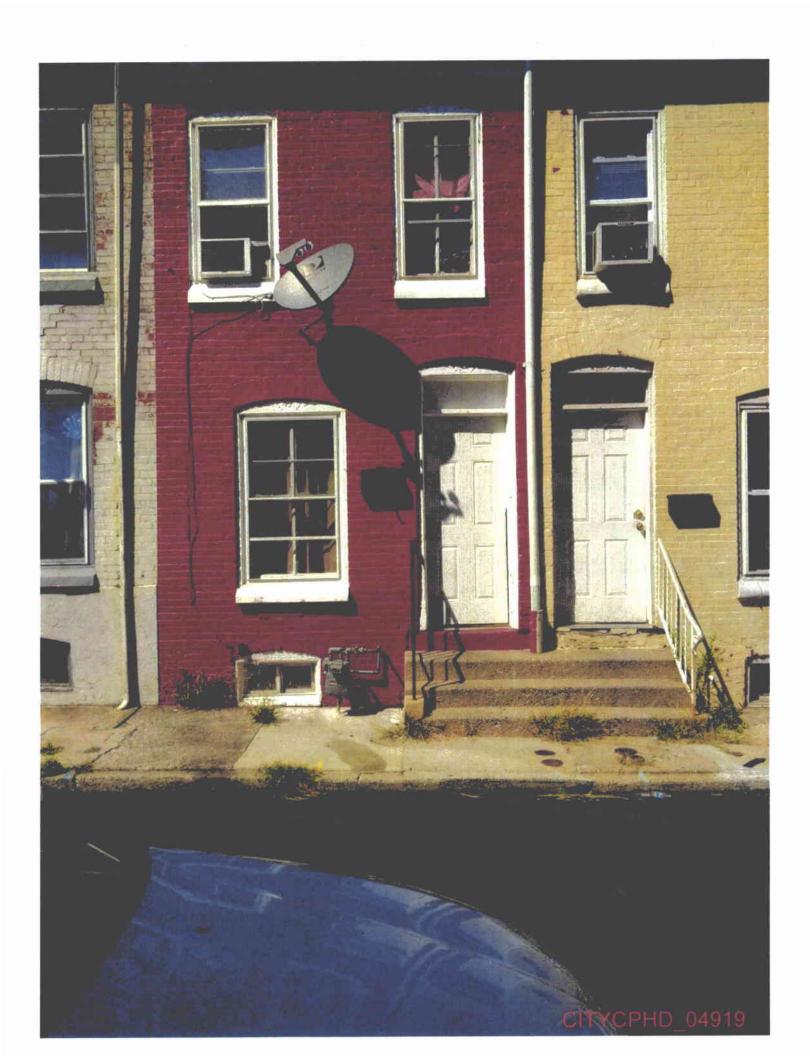

### II. STANDARD OF REVIEW FOR SUMMARY JUDGMENT

- 13. Section 5.102 of the Commission's regulations, 52 Pa. Code §§ 5.102(d)(1), (2). provides the standard of review for summary judgment motions:
  - (1) Standard for grant or denial on all counts. The presiding officer will grant or deny a motion for judgment on the pleadings or a motion for summary judgment, as appropriate. The judgment sought will be rendered if the applicable pleadings, depositions, answers to

# III. THE CITY AND CPHD ARE ENTITLED TO PARTIAL SUMMARY JUDGMENT

- A. At least 289 properties contain gas meters violating Section 59.18(a)(8)(i) because they are located "beneath or in front of windows or other building openings that may directly obstruct emergency fire exits."
- 16. The City and CPHD incorporate paragraphs 1 through 15, *supra*, as if fully set forth.
- 17. Section 59.18(a)(8)(i) plainly prohibits utilities from locating meters and service regulators "beneath or in front of windows or other building openings that may directly obstruct emergency fire exits." 52 Pa. Code § 59.18(a)(8)(i).
- 18. The properties set forth above are catalogued in Exhibit "A" to the Affidavit of John Slifko (hereinafter "Slifko Exhibit 'A") and accompanied by photographs documenting each specific violation. The relevant photographs are in section A-1 of Slifko Exhibit A and highlighted in the matrices in green.
- 19. The photographs speak for themselves. There are no material facts in dispute with respect to the location of the gas meters beneath or in front of windows or other building openings that may directly obstruct emergency fire exits in violation of Section 59.18(a)(8)(i).
- 20. The City and CPHD are entitled to judgment in their favor as a matter of law, since the location of the meters on the properties identified in Slifko Exhibit "A" and as further attached as Exhibit 1 violate the placement requirements clearly set forth under Section 59.18(a)(8)(i).