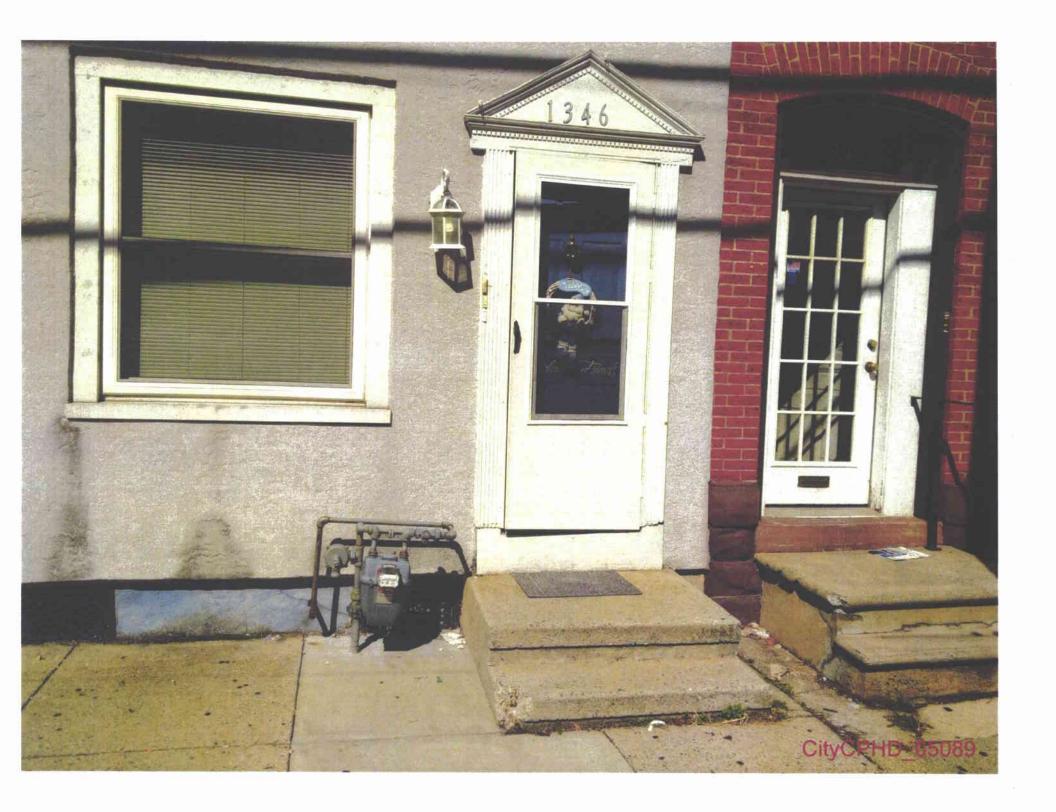

# III. THE CITY AND CPHD ARE ENTITLED TO PARTIAL SUMMARY JUDGMENT

- A. At least 289 properties contain gas meters violating Section 59.18(a)(8)(i) because they are located "beneath or in front of windows or other building openings that may directly obstruct emergency fire exits."
- 16. The City and CPHD incorporate paragraphs 1 through 15, *supra*, as if fully set forth.
- 17. Section 59.18(a)(8)(i) plainly prohibits utilities from locating meters and service regulators "beneath or in front of windows or other building openings that may directly obstruct emergency fire exits." 52 Pa. Code § 59.18(a)(8)(i).
- 18. The properties set forth above are catalogued in Exhibit "A" to the Affidavit of John Slifko (hereinafter "Slifko Exhibit 'A") and accompanied by photographs documenting each specific violation. The relevant photographs are in section A-1 of Slifko Exhibit A and highlighted in the matrices in green.
- 19. The photographs speak for themselves. There are no material facts in dispute with respect to the location of the gas meters beneath or in front of windows or other building openings that may directly obstruct emergency fire exits in violation of Section 59.18(a)(8)(i).
- 20. The City and CPHD are entitled to judgment in their favor as a matter of law, since the location of the meters on the properties identified in Slifko Exhibit "A" and as further attached as Exhibit 1 violate the placement requirements clearly set forth under Section 59.18(a)(8)(i).