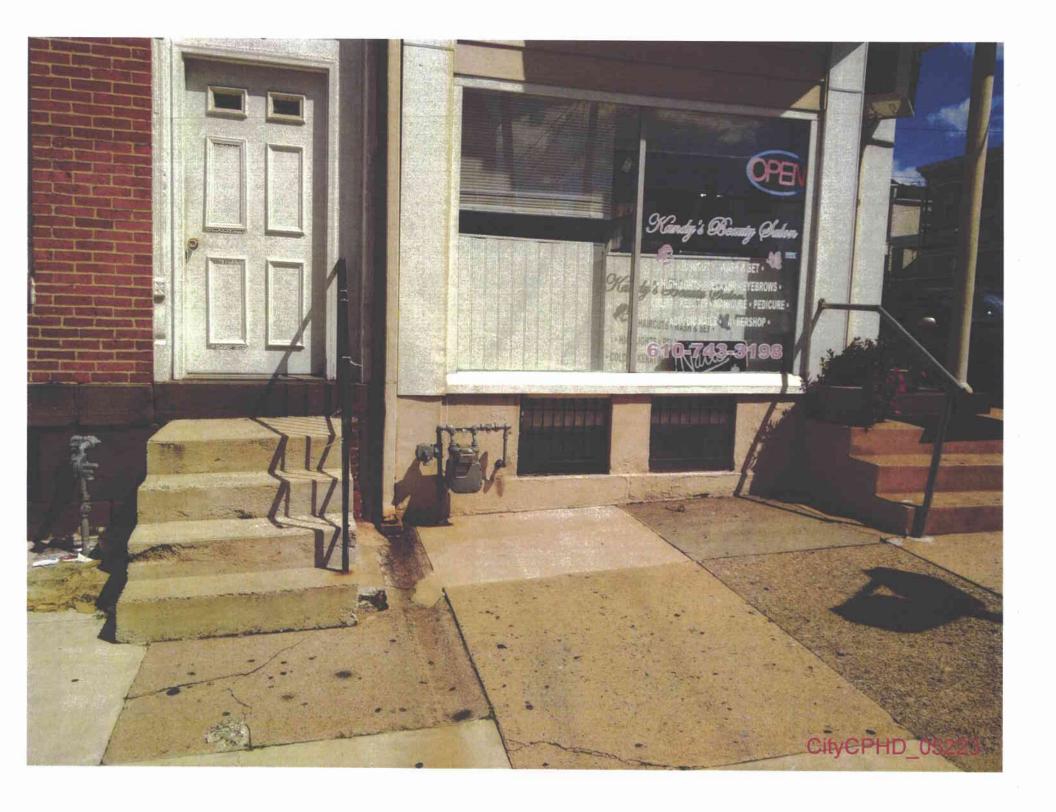

- 1) The Commission finds that UGI has relocated the gas meters located at properties identified in Exhibit 2 to this Motion in violation of the safety provisions of 52 Pa. Code § 59.18(a)(8)(v) and that the current placement of such meters amounts to a violation of § 59.18.
- 2) UGI is hereby ORDERED and DIRECTED to relocate all gas meters located at the properties identified in Exhibit 2 to this Motion from their current locations to an alternate location that does not violate 52 Pa. Code § 59.18 within 60 days of this Order. In relocating said meters, UGI shall ensure that the relocated meters are placed in locations which comply, in all respects, with the requirements of § 59.18. In regard to the relocation of meters within any historic district of the City, UGI shall relocate such meters to the interior of structures unless such placement amounts to a specific further safety violation.
- C. At least 14 properties contain gas meters violating Section 59.18(a)(8)(vi) because they are located "[i]n contact with soil or other potentially corrosive materials."
- 26. The City and CPHD incorporate paragraphs 1 through 25, *supra*, as if fully set forth.

- 27. Section 59.18(a)(8)(vi) prohibits utilities from locating meters and service regulators "[i]n contact with soil or other potentially corrosive materials." 52 Pa. Code § 59.18(a)(8)(vi).
- 28. Of the properties surveyed by the City, 14 properties are identified as having verifiable gas meters located in contact with soil or other potentially corrosive materials. These properties are identified Slifko Exhibit "A," along with a photograph of each meter showing its location. A list of the addresses of these properties is attached to this Motion as Exhibit 3.
- 29. The photographs speak for themselves. There are no material facts in dispute with respect to the location of the gas meters in contact with soil or other potentially corrosive materials. The relevant photographs are in section A-3 of Slifko Exhibit A and highlighted in the matrices in beige.
- 30. The City and CPHD are entitled to judgment in their favor as a matter of law since the location of the meters on the properties identified in Slifko Exhibit "A" violate the placement requirements clearly set forth under Section 59.18(a)(8)(vi) and further attached hereto as Exhibit 3.