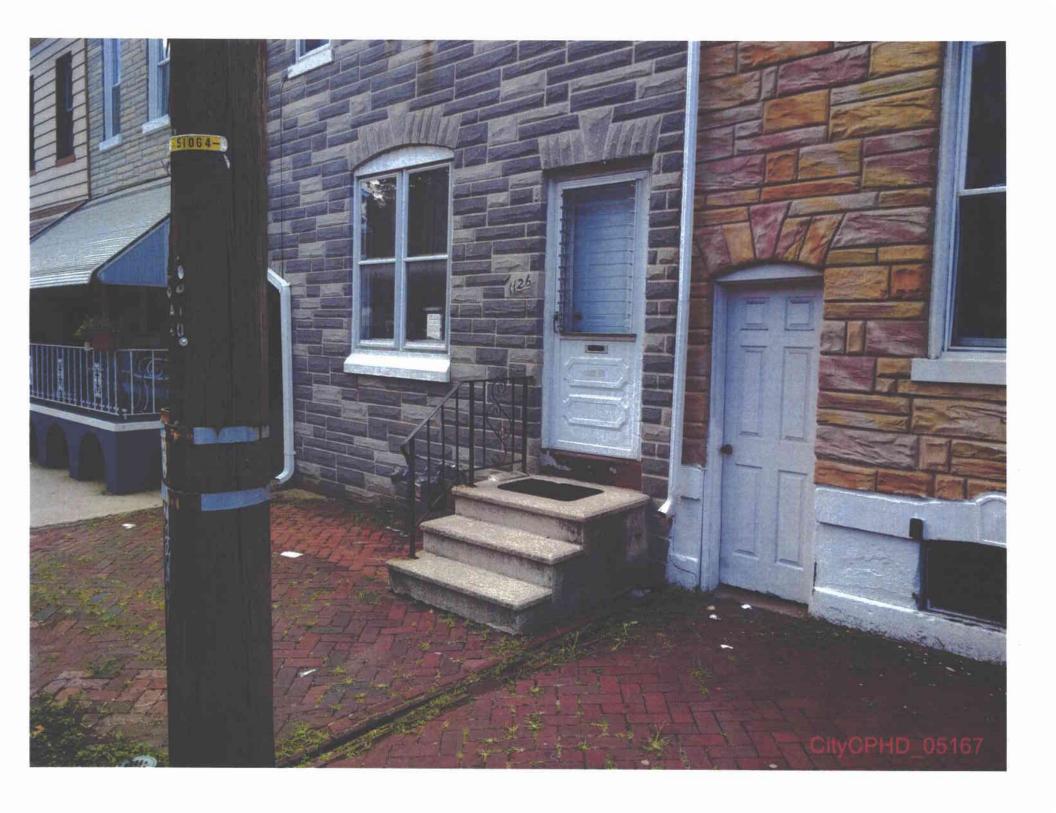

# III. THE CITY AND CPHD ARE ENTITLED TO PARTIAL SUMMARY JUDGMENT

- A. At least 289 properties contain gas meters violating Section 59.18(a)(8)(i) because they are located "beneath or in front of windows or other building openings that may directly obstruct emergency fire exits."
- 16. The City and CPHD incorporate paragraphs 1 through 15, *supra*, as if fully set forth.
- 17. Section 59.18(a)(8)(i) plainly prohibits utilities from locating meters and service regulators "beneath or in front of windows or other building openings that may directly obstruct emergency fire exits." 52 Pa. Code § 59.18(a)(8)(i).
- 18. The properties set forth above are catalogued in Exhibit "A" to the Affidavit of John Slifko (hereinafter "Slifko Exhibit 'A") and accompanied by photographs documenting each specific violation. The relevant photographs are in section A-1 of Slifko Exhibit A and highlighted in the matrices in green.
- 19. The photographs speak for themselves. There are no material facts in dispute with respect to the location of the gas meters beneath or in front of windows or other building openings that may directly obstruct emergency fire exits in violation of Section 59.18(a)(8)(i).
- 20. The City and CPHD are entitled to judgment in their favor as a matter of law, since the location of the meters on the properties identified in Slifko Exhibit "A" and as further attached as Exhibit 1 violate the placement requirements clearly set forth under Section 59.18(a)(8)(i).