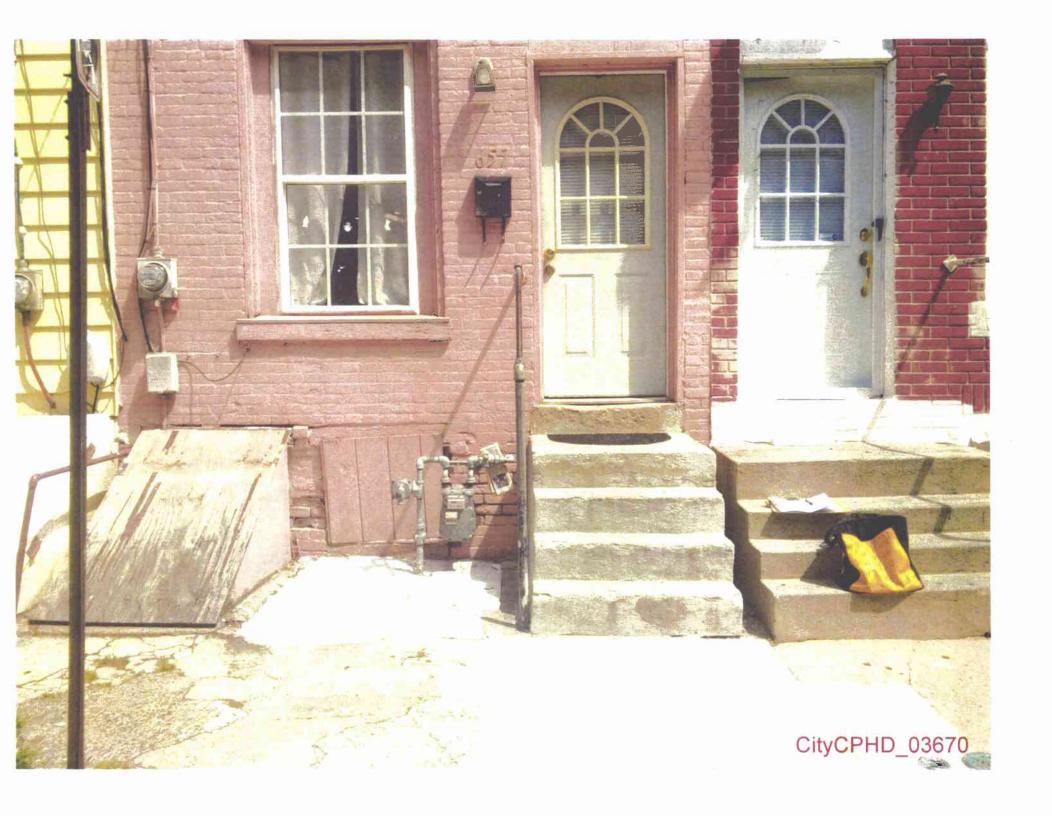

### II. STANDARD OF REVIEW FOR SUMMARY JUDGMENT

- 13. Section 5.102 of the Commission's regulations, 52 Pa. Code §§ 5.102(d)(1), (2). provides the standard of review for summary judgment motions:
  - (1) Standard for grant or denial on all counts. The presiding officer will grant or deny a motion for judgment on the pleadings or a motion for summary judgment, as appropriate. The judgment sought will be rendered if the applicable pleadings, depositions, answers to

interrogatories and admissions, together with affidavits, if any, show that there is no genuine issue as to a material fact and that the moving party is entitled to a judgment as a matter of law.

(2) Standard for grant or denial in part. The presiding officer may grant a partial summary judgment if the pleadings, depositions, answers to interrogatories and admissions, together with affidavits, if any, show that there is no genuine issue as to a material fact and that the moving party is entitled to judgment as a matter of law on one or more but not all outstanding issues.

#### 52 Pa. Code §§ 5.102(d)(1), (2).

- 14. A hearing is necessary only to resolve disputed questions of fact, and when the question is one of law, the Commission need not hold a hearing. *Lehigh Valley Power Comm'n.* v. Pa. Pub. Util. Comm'n, 563 A.2d 5448 (Pa. Commw. Ct. 1989); Edan Transp. Corp. v. Pa. Public Utility Comm'n, 623 A.2d 6 (Pa. Commw. Ct. 1993).
- 15. For the reasons set forth more fully below, certain issues do not involve disputed questions of fact and can be disposed of at this stage of the proceedings by summary judgment. Specifically, the City is entitled to partial summary judgment that UGI violated Section 59.18 by locating meters in dangerous locations:
  - (i) For the purposes of this motion, a total of 289 properties contain gas meters violation Section 59.18(a)(8)(i) because they are located "beneath or in front of windows or other building openings that may directly obstruct emergency fire exits."
  - (ii) For the purposes of this motion, a total of 10 properties contain gas meters violating Section 59.18(a)(8)(v) because they are located "[n]ear building air intakes under local or State building codes."

# III. THE CITY AND CPHD ARE ENTITLED TO PARTIAL SUMMARY JUDGMENT

- A. At least 289 properties contain gas meters violating Section 59.18(a)(8)(i) because they are located "beneath or in front of windows or other building openings that may directly obstruct emergency fire exits."
- 16. The City and CPHD incorporate paragraphs 1 through 15, *supra*, as if fully set forth.
- 17. Section 59.18(a)(8)(i) plainly prohibits utilities from locating meters and service regulators "beneath or in front of windows or other building openings that may directly obstruct emergency fire exits." 52 Pa. Code § 59.18(a)(8)(i).
- 18. The properties set forth above are catalogued in Exhibit "A" to the Affidavit of John Slifko (hereinafter "Slifko Exhibit 'A") and accompanied by photographs documenting each specific violation. The relevant photographs are in section A-1 of Slifko Exhibit A and highlighted in the matrices in green.
- 19. The photographs speak for themselves. There are no material facts in dispute with respect to the location of the gas meters beneath or in front of windows or other building openings that may directly obstruct emergency fire exits in violation of Section 59.18(a)(8)(i).
- 20. The City and CPHD are entitled to judgment in their favor as a matter of law, since the location of the meters on the properties identified in Slifko Exhibit "A" and as further attached as Exhibit 1 violate the placement requirements clearly set forth under Section 59.18(a)(8)(i).