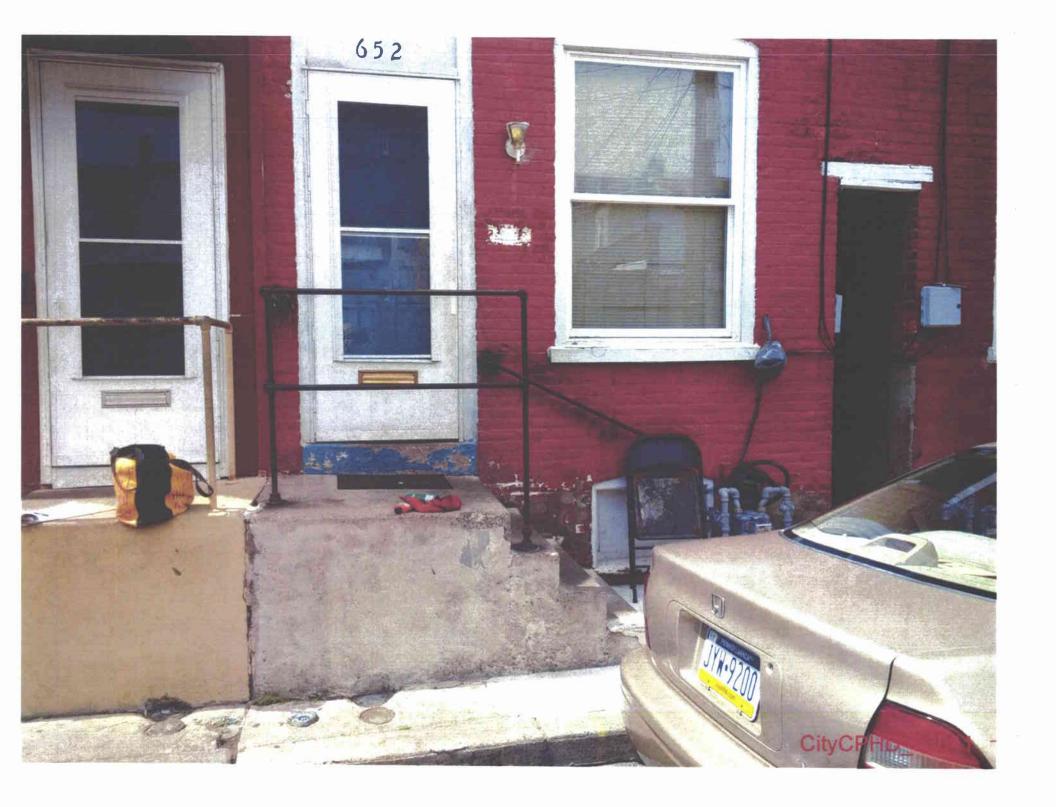

# III. THE CITY AND CPHD ARE ENTITLED TO PARTIAL SUMMARY JUDGMENT

- A. At least 289 properties contain gas meters violating Section 59.18(a)(8)(i) because they are located "beneath or in front of windows or other building openings that may directly obstruct emergency fire exits."
- 16. The City and CPHD incorporate paragraphs 1 through 15, *supra*, as if fully set forth.
- 17. Section 59.18(a)(8)(i) plainly prohibits utilities from locating meters and service regulators "beneath or in front of windows or other building openings that may directly obstruct emergency fire exits." 52 Pa. Code § 59.18(a)(8)(i).
- 18. The properties set forth above are catalogued in Exhibit "A" to the Affidavit of John Slifko (hereinafter "Slifko Exhibit 'A") and accompanied by photographs documenting each specific violation. The relevant photographs are in section A-1 of Slifko Exhibit A and highlighted in the matrices in green.
- 19. The photographs speak for themselves. There are no material facts in dispute with respect to the location of the gas meters beneath or in front of windows or other building openings that may directly obstruct emergency fire exits in violation of Section 59.18(a)(8)(i).
- 20. The City and CPHD are entitled to judgment in their favor as a matter of law, since the location of the meters on the properties identified in Slifko Exhibit "A" and as further attached as Exhibit 1 violate the placement requirements clearly set forth under Section 59.18(a)(8)(i).

- 1. UGI located meters on at least 289 properties beneath or in front of windows or other building openings that may directly obstruct emergency fire exits. See Section 59.18(a)(8)(i). (Slifko Aff., Ex. A and A-1).
- 2. UGI located meters on at least 10 properties near building air intakes under local or State building codes. See Section 59.18(a)(8)(v). (Slifko Aff., Ex. A and A-2)
- 4. UGI by located gas meters on at least 14 properties in contact with soil or other potentially corrosive materials. See Section 59.18(a)(8)(vi). (Slifko Aff., Ex. A and A-3).