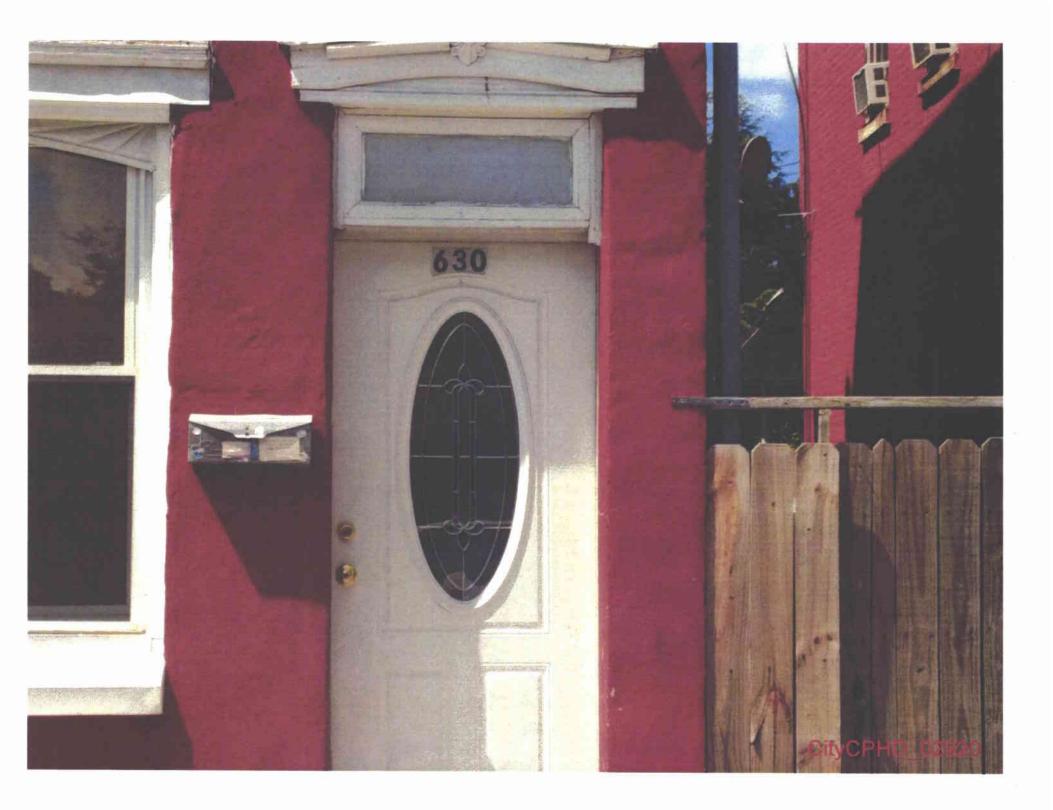

# III. THE CITY AND CPHD ARE ENTITLED TO PARTIAL SUMMARY JUDGMENT

- A. At least 289 properties contain gas meters violating Section 59.18(a)(8)(i) because they are located "beneath or in front of windows or other building openings that may directly obstruct emergency fire exits."
- 16. The City and CPHD incorporate paragraphs 1 through 15, *supra*, as if fully set forth.
- 17. Section 59.18(a)(8)(i) plainly prohibits utilities from locating meters and service regulators "beneath or in front of windows or other building openings that may directly obstruct emergency fire exits." 52 Pa. Code § 59.18(a)(8)(i).
- 18. The properties set forth above are catalogued in Exhibit "A" to the Affidavit of John Slifko (hereinafter "Slifko Exhibit 'A") and accompanied by photographs documenting each specific violation. The relevant photographs are in section A-1 of Slifko Exhibit A and highlighted in the matrices in green.
- 19. The photographs speak for themselves. There are no material facts in dispute with respect to the location of the gas meters beneath or in front of windows or other building openings that may directly obstruct emergency fire exits in violation of Section 59.18(a)(8)(i).
- 20. The City and CPHD are entitled to judgment in their favor as a matter of law, since the location of the meters on the properties identified in Slifko Exhibit "A" and as further attached as Exhibit 1 violate the placement requirements clearly set forth under Section 59.18(a)(8)(i).

- 1. UGI located meters on at least 289 properties beneath or in front of windows or other building openings that may directly obstruct emergency fire exits. See Section 59.18(a)(8)(i). (Slifko Aff., Ex. A and A-1).
- 2. UGI located meters on at least 10 properties near building air intakes under local or State building codes. See Section 59.18(a)(8)(v). (Slifko Aff., Ex. A and A-2)
- 4. UGI by located gas meters on at least 14 properties in contact with soil or other potentially corrosive materials. See Section 59.18(a)(8)(vi). (Slifko Aff., Ex. A and A-3).