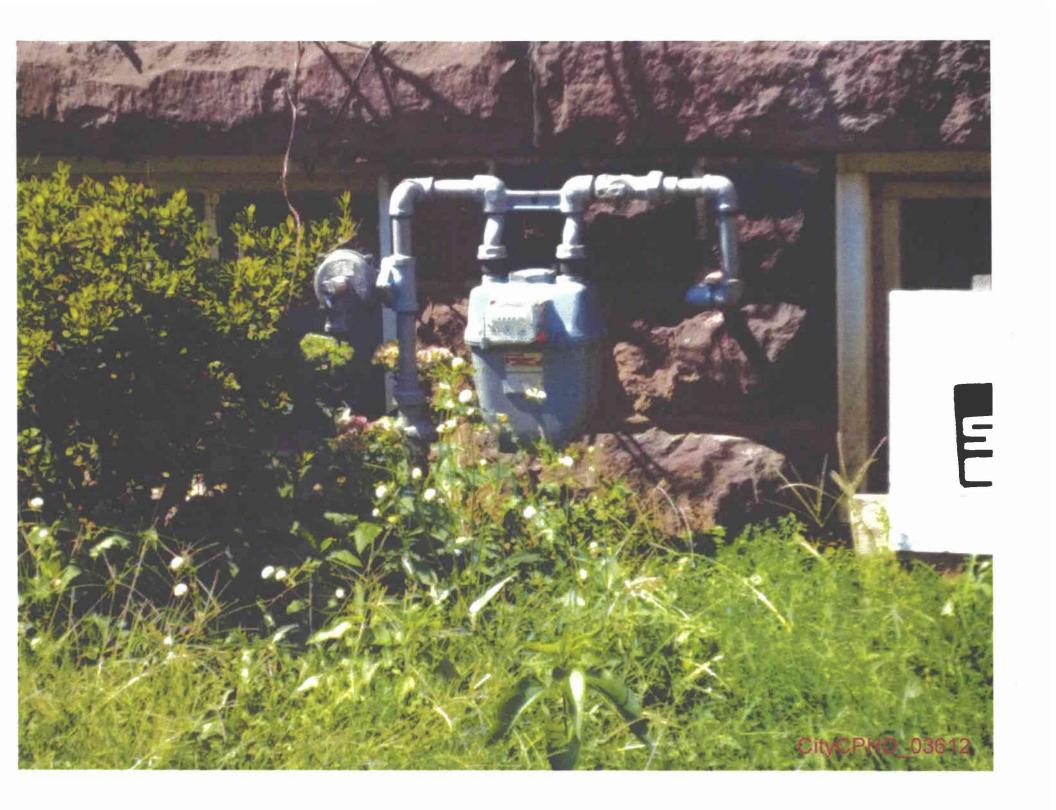

- 1) The Commission finds that UGI has relocated the gas meters located at properties identified in Exhibit 2 to this Motion in violation of the safety provisions of 52 Pa. Code § 59.18(a)(8)(v) and that the current placement of such meters amounts to a violation of § 59.18.
- 2) UGI is hereby ORDERED and DIRECTED to relocate all gas meters located at the properties identified in Exhibit 2 to this Motion from their current locations to an alternate location that does not violate 52 Pa. Code § 59.18 within 60 days of this Order. In relocating said meters, UGI shall ensure that the relocated meters are placed in locations which comply, in all respects, with the requirements of § 59.18. In regard to the relocation of meters within any historic district of the City, UGI shall relocate such meters to the interior of structures unless such placement amounts to a specific further safety violation.
- C. At least 14 properties contain gas meters violating Section 59.18(a)(8)(vi) because they are located "[i]n contact with soil or other potentially corrosive materials."
- 26. The City and CPHD incorporate paragraphs 1 through 25, *supra*, as if fully set forth.

- 27. Section 59.18(a)(8)(vi) prohibits utilities from locating meters and service regulators "[i]n contact with soil or other potentially corrosive materials." 52 Pa. Code § 59.18(a)(8)(vi).
- 28. Of the properties surveyed by the City, 14 properties are identified as having verifiable gas meters located in contact with soil or other potentially corrosive materials. These properties are identified Slifko Exhibit "A," along with a photograph of each meter showing its location. A list of the addresses of these properties is attached to this Motion as Exhibit 3.
- 29. The photographs speak for themselves. There are no material facts in dispute with respect to the location of the gas meters in contact with soil or other potentially corrosive materials. The relevant photographs are in section A-3 of Slifko Exhibit A and highlighted in the matrices in beige.
- 30. The City and CPHD are entitled to judgment in their favor as a matter of law since the location of the meters on the properties identified in Slifko Exhibit "A" violate the placement requirements clearly set forth under Section 59.18(a)(8)(vi) and further attached hereto as Exhibit 3.