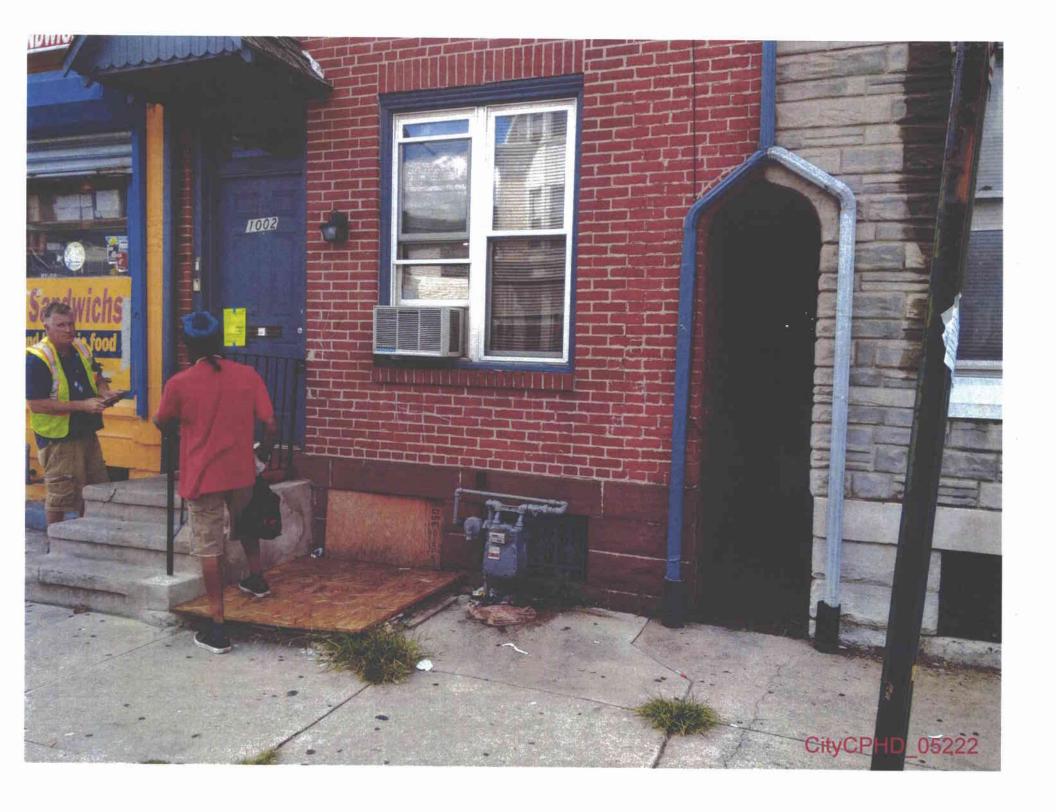

# III. THE CITY AND CPHD ARE ENTITLED TO PARTIAL SUMMARY JUDGMENT

- A. At least 289 properties contain gas meters violating Section 59.18(a)(8)(i) because they are located "beneath or in front of windows or other building openings that may directly obstruct emergency fire exits."
- 16. The City and CPHD incorporate paragraphs 1 through 15, *supra*, as if fully set forth.
- 17. Section 59.18(a)(8)(i) plainly prohibits utilities from locating meters and service regulators "beneath or in front of windows or other building openings that may directly obstruct emergency fire exits." 52 Pa. Code § 59.18(a)(8)(i).
- 18. The properties set forth above are catalogued in Exhibit "A" to the Affidavit of John Slifko (hereinafter "Slifko Exhibit 'A") and accompanied by photographs documenting each specific violation. The relevant photographs are in section A-1 of Slifko Exhibit A and highlighted in the matrices in green.
- 19. The photographs speak for themselves. There are no material facts in dispute with respect to the location of the gas meters beneath or in front of windows or other building openings that may directly obstruct emergency fire exits in violation of Section 59.18(a)(8)(i).
- 20. The City and CPHD are entitled to judgment in their favor as a matter of law, since the location of the meters on the properties identified in Slifko Exhibit "A" and as further attached as Exhibit 1 violate the placement requirements clearly set forth under Section 59.18(a)(8)(i).