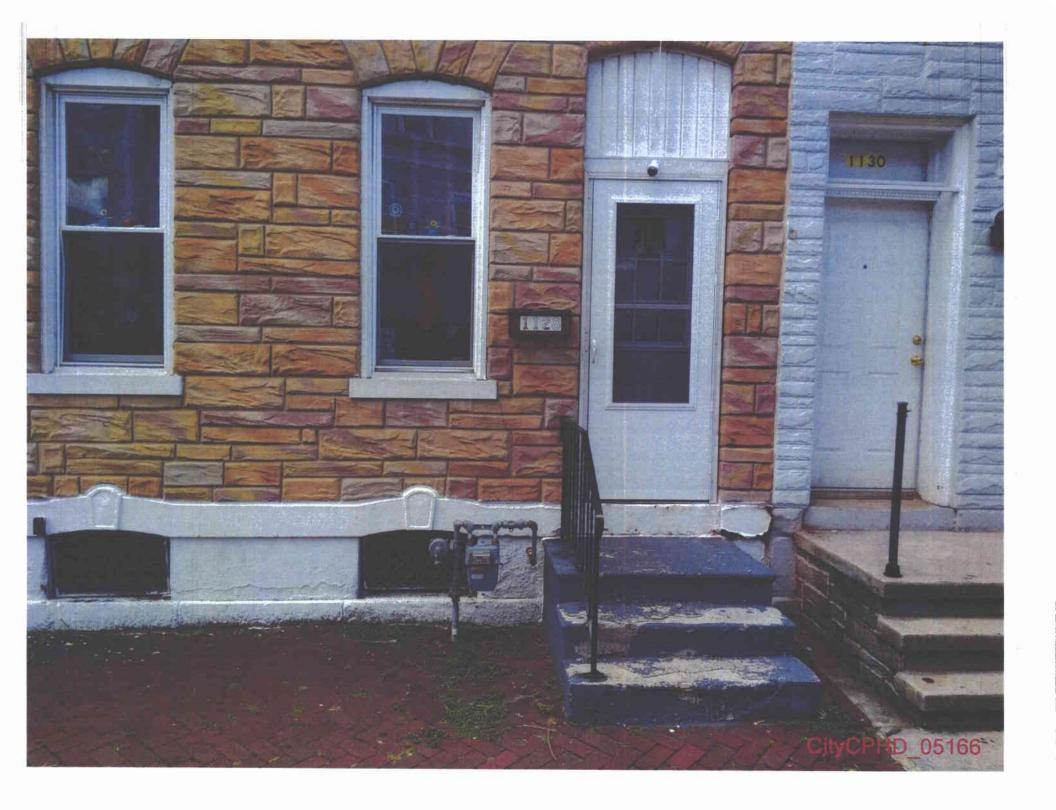

# III. THE CITY AND CPHD ARE ENTITLED TO PARTIAL SUMMARY JUDGMENT

- A. At least 289 properties contain gas meters violating Section 59.18(a)(8)(i) because they are located "beneath or in front of windows or other building openings that may directly obstruct emergency fire exits."
- 16. The City and CPHD incorporate paragraphs 1 through 15, *supra*, as if fully set forth.
- 17. Section 59.18(a)(8)(i) plainly prohibits utilities from locating meters and service regulators "beneath or in front of windows or other building openings that may directly obstruct emergency fire exits." 52 Pa. Code § 59.18(a)(8)(i).
- 18. The properties set forth above are catalogued in Exhibit "A" to the Affidavit of John Slifko (hereinafter "Slifko Exhibit 'A") and accompanied by photographs documenting each specific violation. The relevant photographs are in section A-1 of Slifko Exhibit A and highlighted in the matrices in green.
- 19. The photographs speak for themselves. There are no material facts in dispute with respect to the location of the gas meters beneath or in front of windows or other building openings that may directly obstruct emergency fire exits in violation of Section 59.18(a)(8)(i).
- 20. The City and CPHD are entitled to judgment in their favor as a matter of law, since the location of the meters on the properties identified in Slifko Exhibit "A" and as further attached as Exhibit 1 violate the placement requirements clearly set forth under Section 59.18(a)(8)(i).