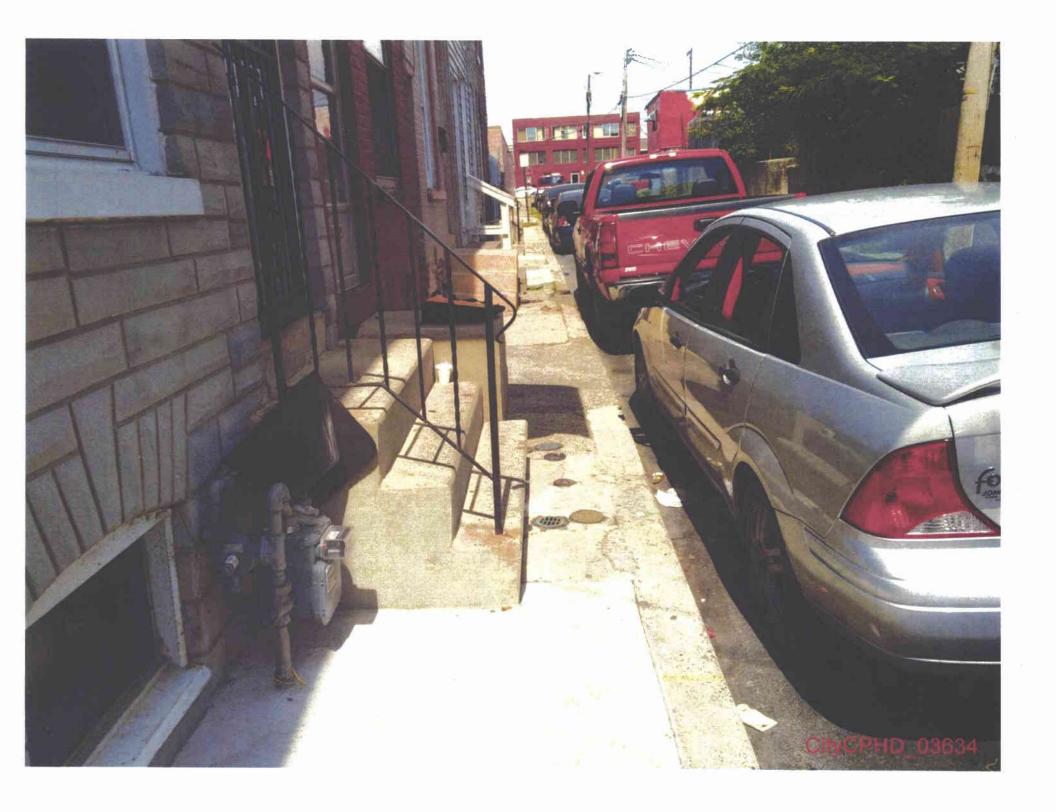

### II. STANDARD OF REVIEW FOR SUMMARY JUDGMENT

- 13. Section 5.102 of the Commission's regulations, 52 Pa. Code §§ 5.102(d)(1), (2). provides the standard of review for summary judgment motions:
  - (1) Standard for grant or denial on all counts. The presiding officer will grant or deny a motion for judgment on the pleadings or a motion for summary judgment, as appropriate. The judgment sought will be rendered if the applicable pleadings, depositions, answers to

interrogatories and admissions, together with affidavits, if any, show that there is no genuine issue as to a material fact and that the moving party is entitled to a judgment as a matter of law.

(2) Standard for grant or denial in part. The presiding officer may grant a partial summary judgment if the pleadings, depositions, answers to interrogatories and admissions, together with affidavits, if any, show that there is no genuine issue as to a material fact and that the moving party is entitled to judgment as a matter of law on one or more but not all outstanding issues.

#### 52 Pa. Code §§ 5.102(d)(1), (2).

- 14. A hearing is necessary only to resolve disputed questions of fact, and when the question is one of law, the Commission need not hold a hearing. *Lehigh Valley Power Comm'n.* v. Pa. Pub. Util. Comm'n, 563 A.2d 5448 (Pa. Commw. Ct. 1989); Edan Transp. Corp. v. Pa. Public Utility Comm'n, 623 A.2d 6 (Pa. Commw. Ct. 1993).
- 15. For the reasons set forth more fully below, certain issues do not involve disputed questions of fact and can be disposed of at this stage of the proceedings by summary judgment. Specifically, the City is entitled to partial summary judgment that UGI violated Section 59.18 by locating meters in dangerous locations:
  - (i) For the purposes of this motion, a total of 289 properties contain gas meters violation Section 59.18(a)(8)(i) because they are located "beneath or in front of windows or other building openings that may directly obstruct emergency fire exits."
  - (ii) For the purposes of this motion, a total of 10 properties contain gas meters violating Section 59.18(a)(8)(v) because they are located "[n]ear building air intakes under local or State building codes."

- 173. 630 Thorn St, Reading, PA
- 174. 534 Tulpehocken St, Reading, PA
- 175. 552 Tulpehocken St, Reading, PA
- 176. 146 W Green St, Reading, PA
- 177. 158 W Green St, Reading, PA
- 178. 178 W Green St, Reading, PA
- 179. 182 W Green St, Reading, PA
- 180. 186 W Green St, Reading, PA
- 181. 188 W Green St, Reading, PA
- 182. 194 W Green St, Reading, PA
- 183. 260 W Oley St, Reading, PA
- 184. 478 W Oley St, Reading, PA
- 185. 127 W Windsor St, Reading, PA
- 186. 148 W Windsor St, Reading, PA
- 187. 150 W Windsor St, Reading, PA
- 188. 154 W Windsor St, Reading, PA
- 189. 163 W Windsor St, Reading, PA