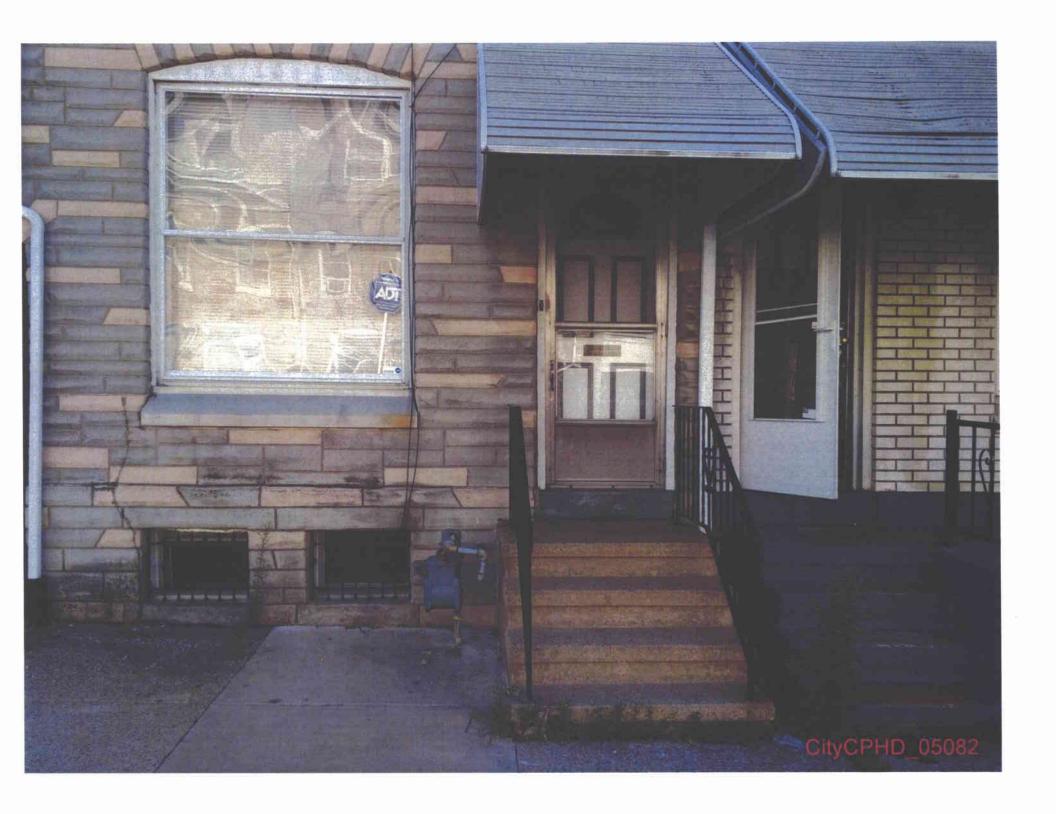

# III. THE CITY AND CPHD ARE ENTITLED TO PARTIAL SUMMARY JUDGMENT

- A. At least 289 properties contain gas meters violating Section 59.18(a)(8)(i) because they are located "beneath or in front of windows or other building openings that may directly obstruct emergency fire exits."
- 16. The City and CPHD incorporate paragraphs 1 through 15, *supra*, as if fully set forth.
- 17. Section 59.18(a)(8)(i) plainly prohibits utilities from locating meters and service regulators "beneath or in front of windows or other building openings that may directly obstruct emergency fire exits." 52 Pa. Code § 59.18(a)(8)(i).
- 18. The properties set forth above are catalogued in Exhibit "A" to the Affidavit of John Slifko (hereinafter "Slifko Exhibit 'A") and accompanied by photographs documenting each specific violation. The relevant photographs are in section A-1 of Slifko Exhibit A and highlighted in the matrices in green.
- 19. The photographs speak for themselves. There are no material facts in dispute with respect to the location of the gas meters beneath or in front of windows or other building openings that may directly obstruct emergency fire exits in violation of Section 59.18(a)(8)(i).
- 20. The City and CPHD are entitled to judgment in their favor as a matter of law, since the location of the meters on the properties identified in Slifko Exhibit "A" and as further attached as Exhibit 1 violate the placement requirements clearly set forth under Section 59.18(a)(8)(i).