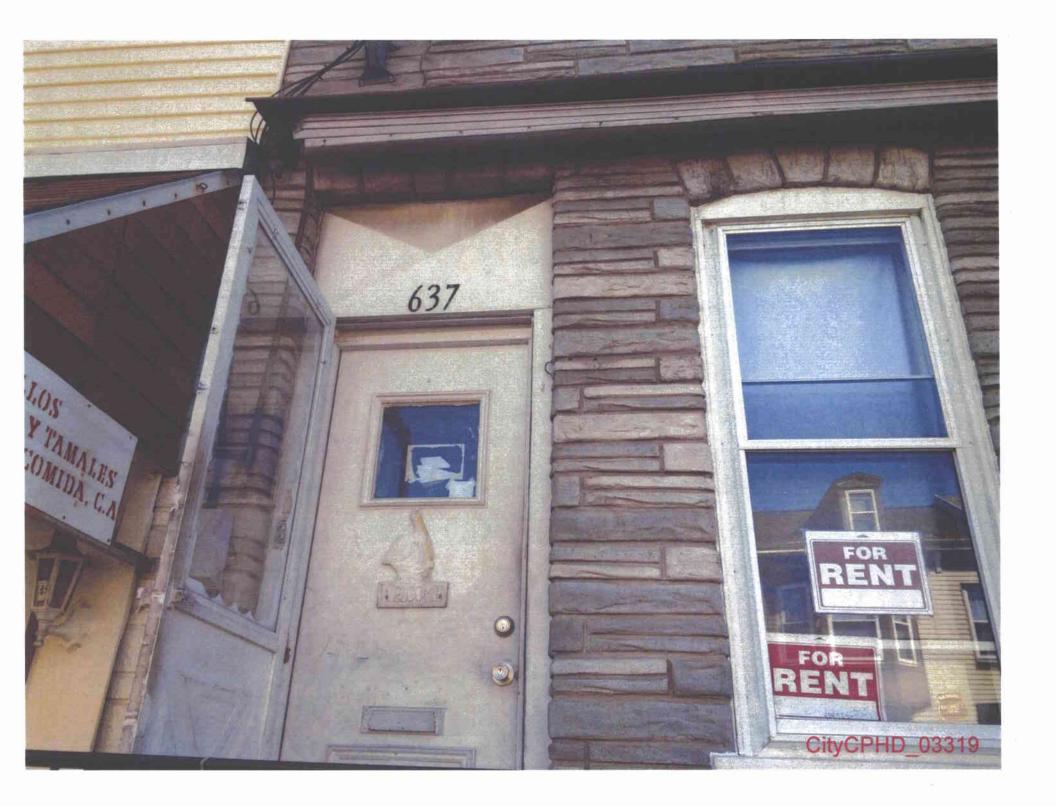

### II. STANDARD OF REVIEW FOR SUMMARY JUDGMENT

- 13. Section 5.102 of the Commission's regulations, 52 Pa. Code §§ 5.102(d)(1), (2). provides the standard of review for summary judgment motions:
  - (1) Standard for grant or denial on all counts. The presiding officer will grant or deny a motion for judgment on the pleadings or a motion for summary judgment, as appropriate. The judgment sought will be rendered if the applicable pleadings, depositions, answers to

# III. THE CITY AND CPHD ARE ENTITLED TO PARTIAL SUMMARY JUDGMENT

- A. At least 289 properties contain gas meters violating Section 59.18(a)(8)(i) because they are located "beneath or in front of windows or other building openings that may directly obstruct emergency fire exits."
- 16. The City and CPHD incorporate paragraphs 1 through 15, *supra*, as if fully set forth.
- 17. Section 59.18(a)(8)(i) plainly prohibits utilities from locating meters and service regulators "beneath or in front of windows or other building openings that may directly obstruct emergency fire exits." 52 Pa. Code § 59.18(a)(8)(i).
- 18. The properties set forth above are catalogued in Exhibit "A" to the Affidavit of John Slifko (hereinafter "Slifko Exhibit 'A") and accompanied by photographs documenting each specific violation. The relevant photographs are in section A-1 of Slifko Exhibit A and highlighted in the matrices in green.
- 19. The photographs speak for themselves. There are no material facts in dispute with respect to the location of the gas meters beneath or in front of windows or other building openings that may directly obstruct emergency fire exits in violation of Section 59.18(a)(8)(i).
- 20. The City and CPHD are entitled to judgment in their favor as a matter of law, since the location of the meters on the properties identified in Slifko Exhibit "A" and as further attached as Exhibit 1 violate the placement requirements clearly set forth under Section 59.18(a)(8)(i).