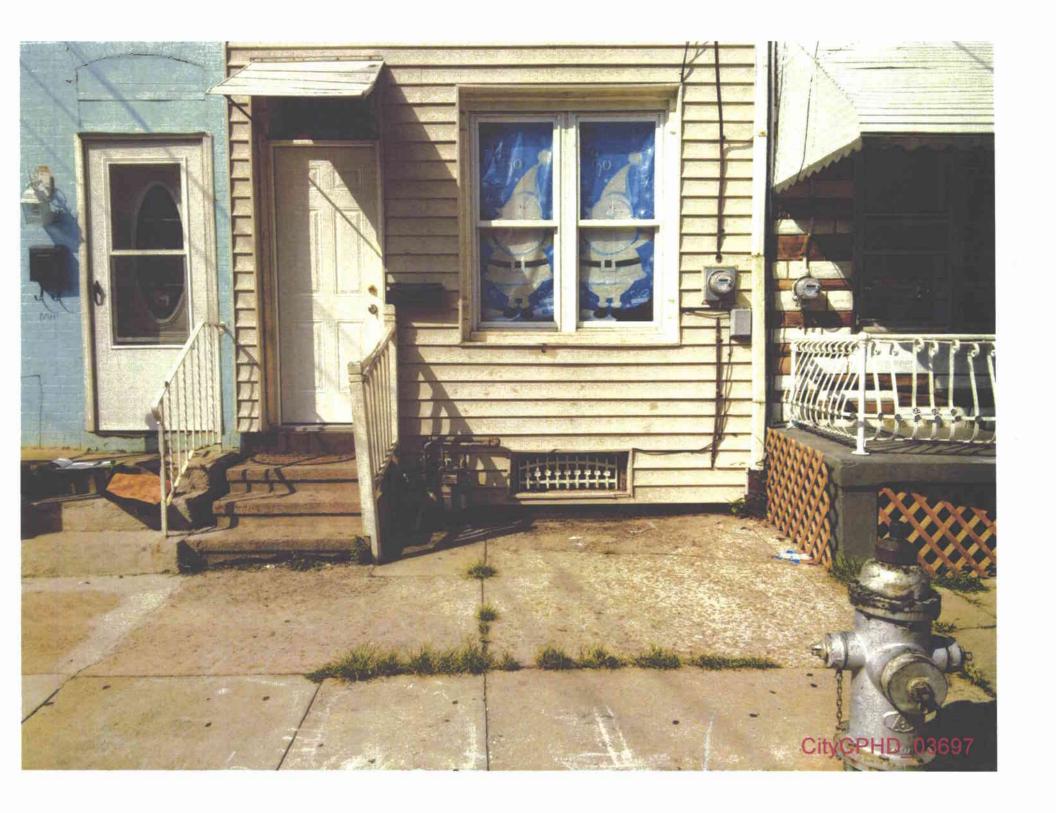

### II. STANDARD OF REVIEW FOR SUMMARY JUDGMENT

- 13. Section 5.102 of the Commission's regulations, 52 Pa. Code §§ 5.102(d)(1), (2). provides the standard of review for summary judgment motions:
  - (1) Standard for grant or denial on all counts. The presiding officer will grant or deny a motion for judgment on the pleadings or a motion for summary judgment, as appropriate. The judgment sought will be rendered if the applicable pleadings, depositions, answers to

interrogatories and admissions, together with affidavits, if any, show that there is no genuine issue as to a material fact and that the moving party is entitled to a judgment as a matter of law.

(2) Standard for grant or denial in part. The presiding officer may grant a partial summary judgment if the pleadings, depositions, answers to interrogatories and admissions, together with affidavits, if any, show that there is no genuine issue as to a material fact and that the moving party is entitled to judgment as a matter of law on one or more but not all outstanding issues.

#### 52 Pa. Code §§ 5.102(d)(1), (2).

- 14. A hearing is necessary only to resolve disputed questions of fact, and when the question is one of law, the Commission need not hold a hearing. *Lehigh Valley Power Comm'n.* v. Pa. Pub. Util. Comm'n, 563 A.2d 5448 (Pa. Commw. Ct. 1989); Edan Transp. Corp. v. Pa. Public Utility Comm'n, 623 A.2d 6 (Pa. Commw. Ct. 1993).
- 15. For the reasons set forth more fully below, certain issues do not involve disputed questions of fact and can be disposed of at this stage of the proceedings by summary judgment. Specifically, the City is entitled to partial summary judgment that UGI violated Section 59.18 by locating meters in dangerous locations:
  - (i) For the purposes of this motion, a total of 289 properties contain gas meters violation Section 59.18(a)(8)(i) because they are located "beneath or in front of windows or other building openings that may directly obstruct emergency fire exits."
  - (ii) For the purposes of this motion, a total of 10 properties contain gas meters violating Section 59.18(a)(8)(v) because they are located "[n]ear building air intakes under local or State building codes."

# III. THE CITY AND CPHD ARE ENTITLED TO PARTIAL SUMMARY JUDGMENT

- A. At least 289 properties contain gas meters violating Section 59.18(a)(8)(i) because they are located "beneath or in front of windows or other building openings that may directly obstruct emergency fire exits."
- 16. The City and CPHD incorporate paragraphs 1 through 15, *supra*, as if fully set forth.
- 17. Section 59.18(a)(8)(i) plainly prohibits utilities from locating meters and service regulators "beneath or in front of windows or other building openings that may directly obstruct emergency fire exits." 52 Pa. Code § 59.18(a)(8)(i).
- 18. The properties set forth above are catalogued in Exhibit "A" to the Affidavit of John Slifko (hereinafter "Slifko Exhibit 'A") and accompanied by photographs documenting each specific violation. The relevant photographs are in section A-1 of Slifko Exhibit A and highlighted in the matrices in green.
- 19. The photographs speak for themselves. There are no material facts in dispute with respect to the location of the gas meters beneath or in front of windows or other building openings that may directly obstruct emergency fire exits in violation of Section 59.18(a)(8)(i).
- 20. The City and CPHD are entitled to judgment in their favor as a matter of law, since the location of the meters on the properties identified in Slifko Exhibit "A" and as further attached as Exhibit 1 violate the placement requirements clearly set forth under Section 59.18(a)(8)(i).