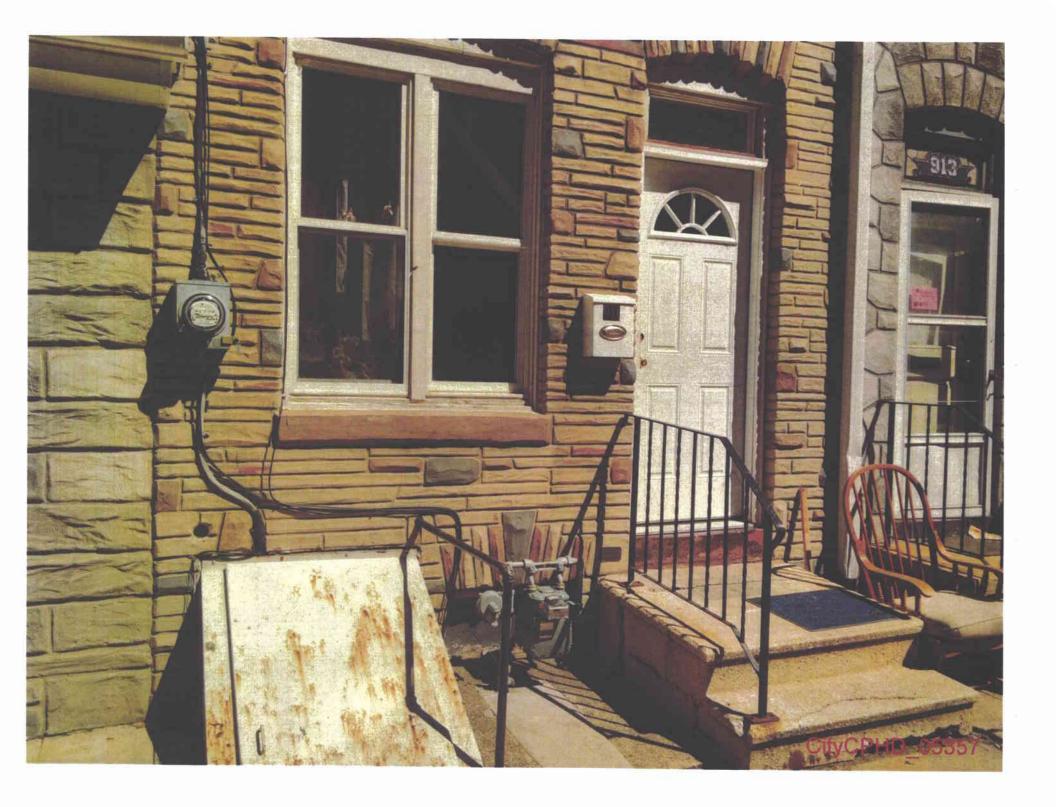

### II. STANDARD OF REVIEW FOR SUMMARY JUDGMENT

- 13. Section 5.102 of the Commission's regulations, 52 Pa. Code §§ 5.102(d)(1), (2). provides the standard of review for summary judgment motions:
  - (1) Standard for grant or denial on all counts. The presiding officer will grant or deny a motion for judgment on the pleadings or a motion for summary judgment, as appropriate. The judgment sought will be rendered if the applicable pleadings, depositions, answers to

# III. THE CITY AND CPHD ARE ENTITLED TO PARTIAL SUMMARY JUDGMENT

- A. At least 289 properties contain gas meters violating Section 59.18(a)(8)(i) because they are located "beneath or in front of windows or other building openings that may directly obstruct emergency fire exits."
- 16. The City and CPHD incorporate paragraphs 1 through 15, *supra*, as if fully set forth.
- 17. Section 59.18(a)(8)(i) plainly prohibits utilities from locating meters and service regulators "beneath or in front of windows or other building openings that may directly obstruct emergency fire exits." 52 Pa. Code § 59.18(a)(8)(i).
- 18. The properties set forth above are catalogued in Exhibit "A" to the Affidavit of John Slifko (hereinafter "Slifko Exhibit 'A") and accompanied by photographs documenting each specific violation. The relevant photographs are in section A-1 of Slifko Exhibit A and highlighted in the matrices in green.
- 19. The photographs speak for themselves. There are no material facts in dispute with respect to the location of the gas meters beneath or in front of windows or other building openings that may directly obstruct emergency fire exits in violation of Section 59.18(a)(8)(i).
- 20. The City and CPHD are entitled to judgment in their favor as a matter of law, since the location of the meters on the properties identified in Slifko Exhibit "A" and as further attached as Exhibit 1 violate the placement requirements clearly set forth under Section 59.18(a)(8)(i).