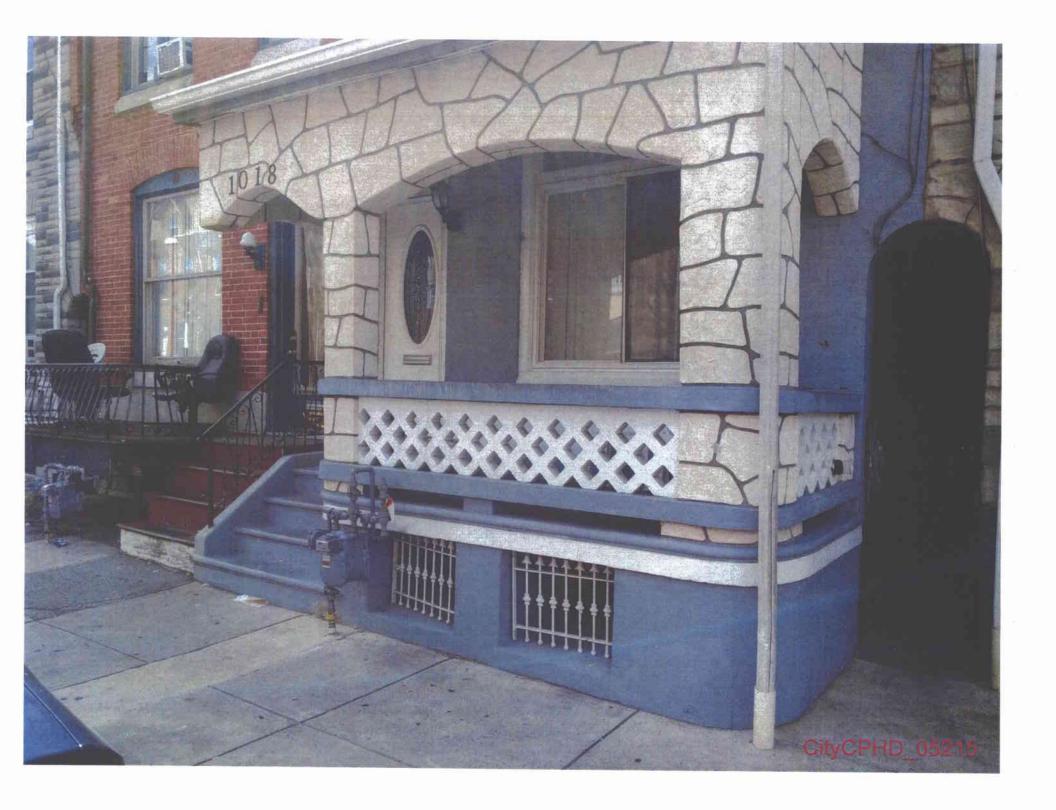

### II. STANDARD OF REVIEW FOR SUMMARY JUDGMENT

- 13. Section 5.102 of the Commission's regulations, 52 Pa. Code §§ 5.102(d)(1), (2). provides the standard of review for summary judgment motions:
  - (1) Standard for grant or denial on all counts. The presiding officer will grant or deny a motion for judgment on the pleadings or a motion for summary judgment, as appropriate. The judgment sought will be rendered if the applicable pleadings, depositions, answers to

interrogatories and admissions, together with affidavits, if any, show that there is no genuine issue as to a material fact and that the moving party is entitled to a judgment as a matter of law.

(2) Standard for grant or denial in part. The presiding officer may grant a partial summary judgment if the pleadings, depositions, answers to interrogatories and admissions, together with affidavits, if any, show that there is no genuine issue as to a material fact and that the moving party is entitled to judgment as a matter of law on one or more but not all outstanding issues.

#### 52 Pa. Code §§ 5.102(d)(1), (2).

- 14. A hearing is necessary only to resolve disputed questions of fact, and when the question is one of law, the Commission need not hold a hearing. *Lehigh Valley Power Comm'n.* v. Pa. Pub. Util. Comm'n, 563 A.2d 5448 (Pa. Commw. Ct. 1989); Edan Transp. Corp. v. Pa. Public Utility Comm'n, 623 A.2d 6 (Pa. Commw. Ct. 1993).
- 15. For the reasons set forth more fully below, certain issues do not involve disputed questions of fact and can be disposed of at this stage of the proceedings by summary judgment. Specifically, the City is entitled to partial summary judgment that UGI violated Section 59.18 by locating meters in dangerous locations:
  - (i) For the purposes of this motion, a total of 289 properties contain gas meters violation Section 59.18(a)(8)(i) because they are located "beneath or in front of windows or other building openings that may directly obstruct emergency fire exits."
  - (ii) For the purposes of this motion, a total of 10 properties contain gas meters violating Section 59.18(a)(8)(v) because they are located "[n]ear building air intakes under local or State building codes."