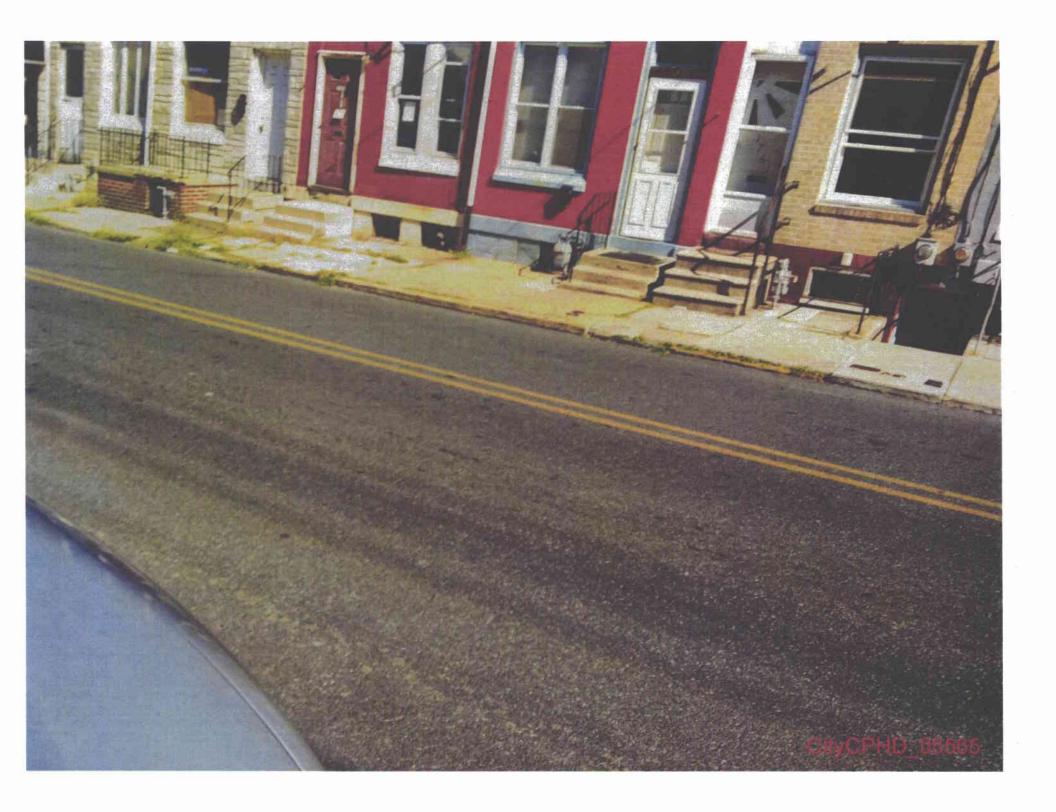

### II. STANDARD OF REVIEW FOR SUMMARY JUDGMENT

- 13. Section 5.102 of the Commission's regulations, 52 Pa. Code §§ 5.102(d)(1), (2). provides the standard of review for summary judgment motions:
  - (1) Standard for grant or denial on all counts. The presiding officer will grant or deny a motion for judgment on the pleadings or a motion for summary judgment, as appropriate. The judgment sought will be rendered if the applicable pleadings, depositions, answers to

interrogatories and admissions, together with affidavits, if any, show that there is no genuine issue as to a material fact and that the moving party is entitled to a judgment as a matter of law.

(2) Standard for grant or denial in part. The presiding officer may grant a partial summary judgment if the pleadings, depositions, answers to interrogatories and admissions, together with affidavits, if any, show that there is no genuine issue as to a material fact and that the moving party is entitled to judgment as a matter of law on one or more but not all outstanding issues.

#### 52 Pa. Code §§ 5.102(d)(1), (2).

- 14. A hearing is necessary only to resolve disputed questions of fact, and when the question is one of law, the Commission need not hold a hearing. *Lehigh Valley Power Comm'n.* v. Pa. Pub. Util. Comm'n, 563 A.2d 5448 (Pa. Commw. Ct. 1989); Edan Transp. Corp. v. Pa. Public Utility Comm'n, 623 A.2d 6 (Pa. Commw. Ct. 1993).
- 15. For the reasons set forth more fully below, certain issues do not involve disputed questions of fact and can be disposed of at this stage of the proceedings by summary judgment. Specifically, the City is entitled to partial summary judgment that UGI violated Section 59.18 by locating meters in dangerous locations:
  - (i) For the purposes of this motion, a total of 289 properties contain gas meters violation Section 59.18(a)(8)(i) because they are located "beneath or in front of windows or other building openings that may directly obstruct emergency fire exits."
  - (ii) For the purposes of this motion, a total of 10 properties contain gas meters violating Section 59.18(a)(8)(v) because they are located "[n]ear building air intakes under local or State building codes."