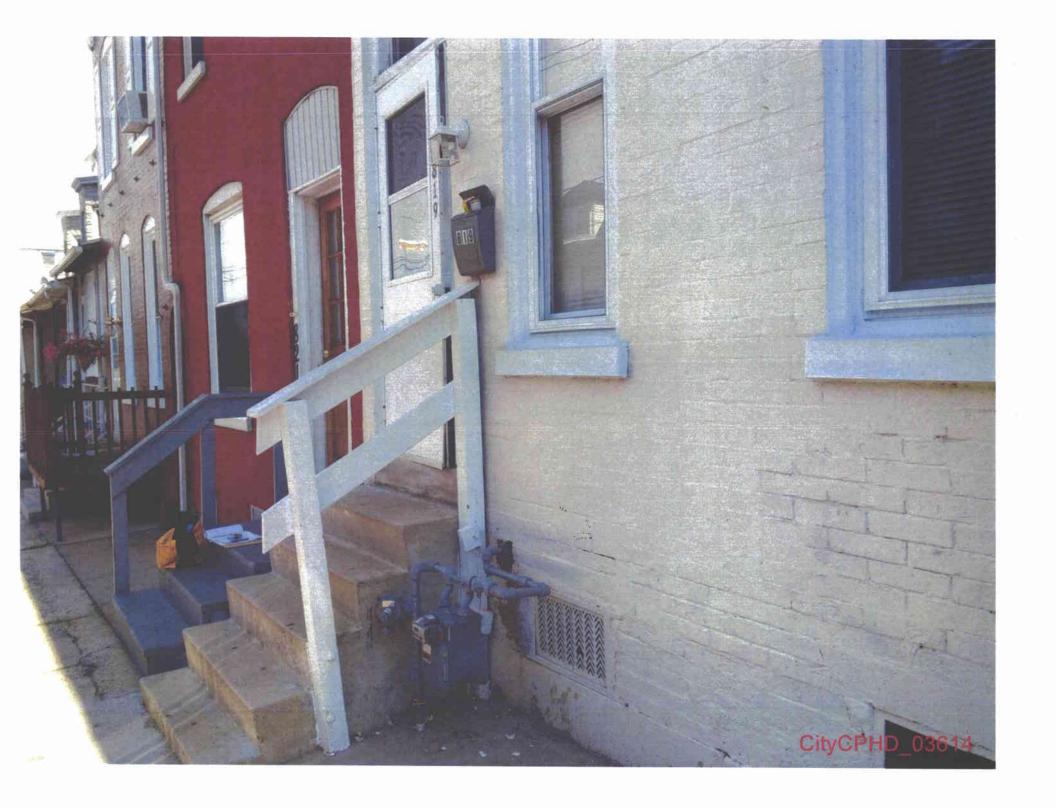

# III. THE CITY AND CPHD ARE ENTITLED TO PARTIAL SUMMARY JUDGMENT

- A. At least 289 properties contain gas meters violating Section 59.18(a)(8)(i) because they are located "beneath or in front of windows or other building openings that may directly obstruct emergency fire exits."
- 16. The City and CPHD incorporate paragraphs 1 through 15, *supra*, as if fully set forth.
- 17. Section 59.18(a)(8)(i) plainly prohibits utilities from locating meters and service regulators "beneath or in front of windows or other building openings that may directly obstruct emergency fire exits." 52 Pa. Code § 59.18(a)(8)(i).
- 18. The properties set forth above are catalogued in Exhibit "A" to the Affidavit of John Slifko (hereinafter "Slifko Exhibit 'A") and accompanied by photographs documenting each specific violation. The relevant photographs are in section A-1 of Slifko Exhibit A and highlighted in the matrices in green.
- 19. The photographs speak for themselves. There are no material facts in dispute with respect to the location of the gas meters beneath or in front of windows or other building openings that may directly obstruct emergency fire exits in violation of Section 59.18(a)(8)(i).
- 20. The City and CPHD are entitled to judgment in their favor as a matter of law, since the location of the meters on the properties identified in Slifko Exhibit "A" and as further attached as Exhibit 1 violate the placement requirements clearly set forth under Section 59.18(a)(8)(i).

- 1) The Commission finds that UGI has relocated the gas meters located at properties identified in Exhibit 1 to this Motion in violation of the safety provisions of 52 Pa. Code § 59.18(a)(8)(i) and that the current placement of such meters amounts to a violation of § 59.18.
- 2) UGI is hereby ORDERED and DIRECTED to relocate all gas meters located at the properties identified in Exhibit 1 to this Motion from their current locations to an alternate location that does not violate 52 Pa. Code § 59.18 within 60 days of this Order. In relocating said meters, UGI shall ensure that the relocated meters are placed in locations which comply, in all respects, with the requirements of § 59.18. In regard to the relocation of meters within any historic district of the City, UGI shall relocate such meters to the interior of structures unless such placement amounts to a specific further safety violation.
- B. At least 10 properties contain gas meters violating Section 59.18(a)(8)(v) because they are located "[n]ear building air intakes under local or State building codes."
- 21. The City incorporates paragraphs 1 through 20, *supra*, as if fully set forth.
- 22. Section 59.18(a)(8)(v) prohibits utilities from locating meters and service regulators "[n]ear building air intakes under local or State building codes." 52 Pa. Code § 59.18(a)(8)(v).
- 23. At least 17 properties contain gas meters located near building air intakes under local or State building codes. These properties are identified in Slifko Exhibit "A" and the accompanying photographs, which show each meter and its location.
- 24. The photographs speak for themselves. There are no material facts in dispute with respect to the location of the gas meters near building air intakes, in violation of Section