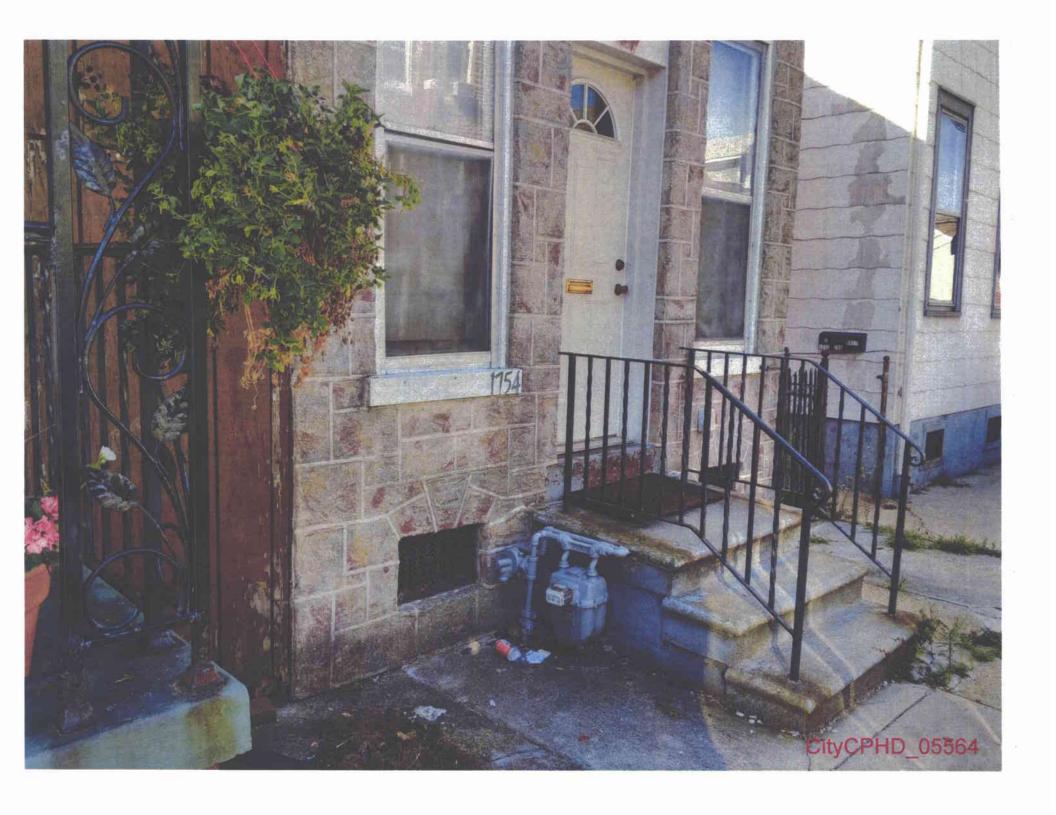

### II. STANDARD OF REVIEW FOR SUMMARY JUDGMENT

- 13. Section 5.102 of the Commission's regulations, 52 Pa. Code §§ 5.102(d)(1), (2). provides the standard of review for summary judgment motions:
  - (1) Standard for grant or denial on all counts. The presiding officer will grant or deny a motion for judgment on the pleadings or a motion for summary judgment, as appropriate. The judgment sought will be rendered if the applicable pleadings, depositions, answers to

interrogatories and admissions, together with affidavits, if any, show that there is no genuine issue as to a material fact and that the moving party is entitled to a judgment as a matter of law.

(2) Standard for grant or denial in part. The presiding officer may grant a partial summary judgment if the pleadings, depositions, answers to interrogatories and admissions, together with affidavits, if any, show that there is no genuine issue as to a material fact and that the moving party is entitled to judgment as a matter of law on one or more but not all outstanding issues.

#### 52 Pa. Code §§ 5.102(d)(1), (2).

- 14. A hearing is necessary only to resolve disputed questions of fact, and when the question is one of law, the Commission need not hold a hearing. *Lehigh Valley Power Comm'n.* v. Pa. Pub. Util. Comm'n, 563 A.2d 5448 (Pa. Commw. Ct. 1989); Edan Transp. Corp. v. Pa. Public Utility Comm'n, 623 A.2d 6 (Pa. Commw. Ct. 1993).
- 15. For the reasons set forth more fully below, certain issues do not involve disputed questions of fact and can be disposed of at this stage of the proceedings by summary judgment. Specifically, the City is entitled to partial summary judgment that UGI violated Section 59.18 by locating meters in dangerous locations:
  - (i) For the purposes of this motion, a total of 289 properties contain gas meters violation Section 59.18(a)(8)(i) because they are located "beneath or in front of windows or other building openings that may directly obstruct emergency fire exits."
  - (ii) For the purposes of this motion, a total of 10 properties contain gas meters violating Section 59.18(a)(8)(v) because they are located "[n]ear building air intakes under local or State building codes."