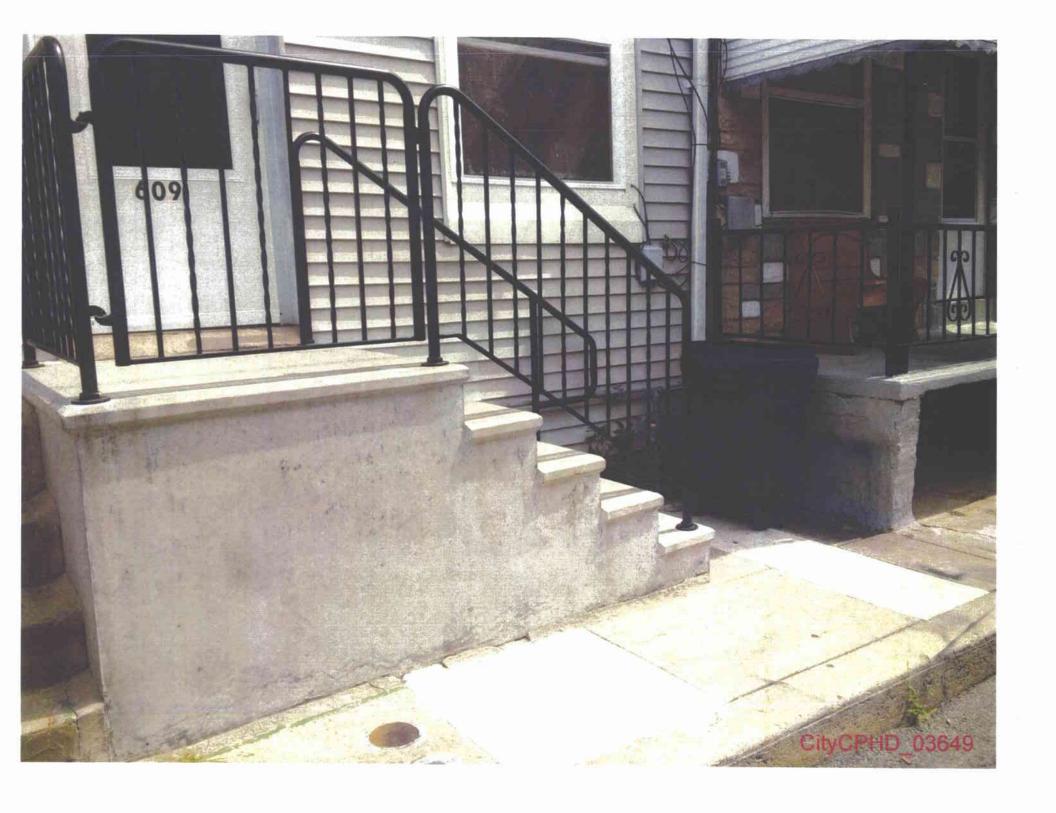

# III. THE CITY AND CPHD ARE ENTITLED TO PARTIAL SUMMARY JUDGMENT

- A. At least 289 properties contain gas meters violating Section 59.18(a)(8)(i) because they are located "beneath or in front of windows or other building openings that may directly obstruct emergency fire exits."
- 16. The City and CPHD incorporate paragraphs 1 through 15, *supra*, as if fully set forth.
- 17. Section 59.18(a)(8)(i) plainly prohibits utilities from locating meters and service regulators "beneath or in front of windows or other building openings that may directly obstruct emergency fire exits." 52 Pa. Code § 59.18(a)(8)(i).
- 18. The properties set forth above are catalogued in Exhibit "A" to the Affidavit of John Slifko (hereinafter "Slifko Exhibit 'A") and accompanied by photographs documenting each specific violation. The relevant photographs are in section A-1 of Slifko Exhibit A and highlighted in the matrices in green.
- 19. The photographs speak for themselves. There are no material facts in dispute with respect to the location of the gas meters beneath or in front of windows or other building openings that may directly obstruct emergency fire exits in violation of Section 59.18(a)(8)(i).
- 20. The City and CPHD are entitled to judgment in their favor as a matter of law, since the location of the meters on the properties identified in Slifko Exhibit "A" and as further attached as Exhibit 1 violate the placement requirements clearly set forth under Section 59.18(a)(8)(i).

- 1. UGI located meters on at least 289 properties beneath or in front of windows or other building openings that may directly obstruct emergency fire exits. See Section 59.18(a)(8)(i). (Slifko Aff., Ex. A and A-1).
- 2. UGI located meters on at least 10 properties near building air intakes under local or State building codes. See Section 59.18(a)(8)(v). (Slifko Aff., Ex. A and A-2)
- 4. UGI by located gas meters on at least 14 properties in contact with soil or other potentially corrosive materials. See Section 59.18(a)(8)(vi). (Slifko Aff., Ex. A and A-3).