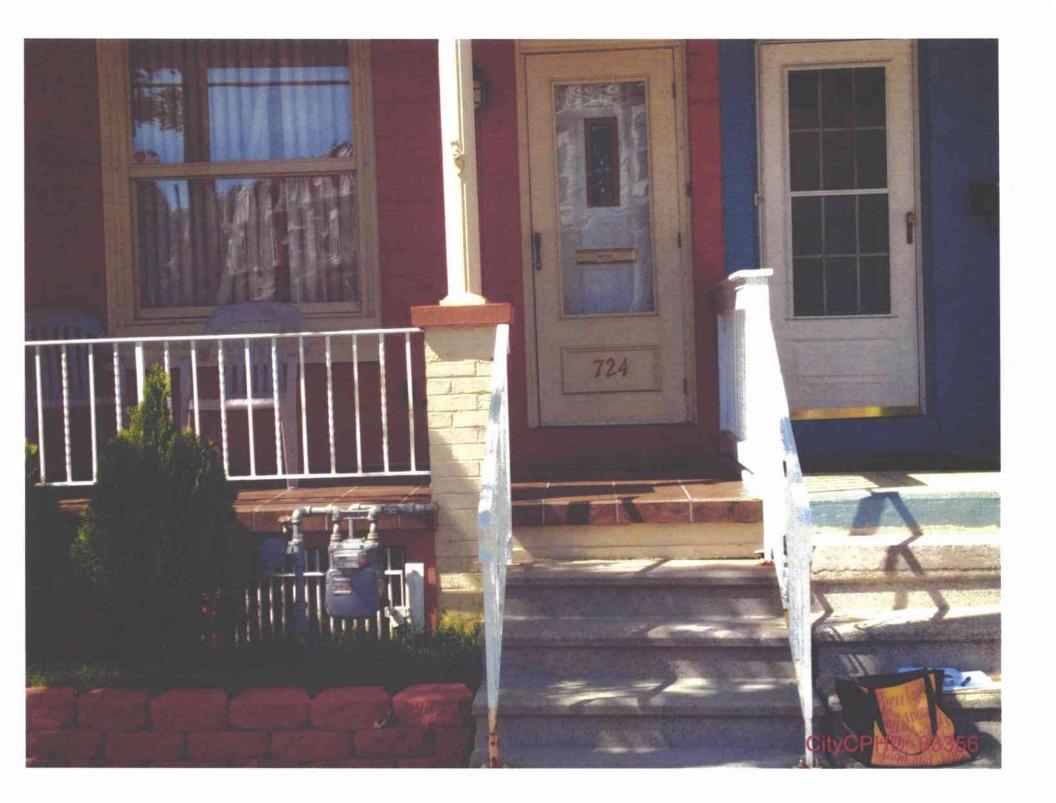

### II. STANDARD OF REVIEW FOR SUMMARY JUDGMENT

- 13. Section 5.102 of the Commission's regulations, 52 Pa. Code §§ 5.102(d)(1), (2). provides the standard of review for summary judgment motions:
  - (1) Standard for grant or denial on all counts. The presiding officer will grant or deny a motion for judgment on the pleadings or a motion for summary judgment, as appropriate. The judgment sought will be rendered if the applicable pleadings, depositions, answers to

interrogatories and admissions, together with affidavits, if any, show that there is no genuine issue as to a material fact and that the moving party is entitled to a judgment as a matter of law.

(2) Standard for grant or denial in part. The presiding officer may grant a partial summary judgment if the pleadings, depositions, answers to interrogatories and admissions, together with affidavits, if any, show that there is no genuine issue as to a material fact and that the moving party is entitled to judgment as a matter of law on one or more but not all outstanding issues.

#### 52 Pa. Code §§ 5.102(d)(1), (2).

- 14. A hearing is necessary only to resolve disputed questions of fact, and when the question is one of law, the Commission need not hold a hearing. *Lehigh Valley Power Comm'n.* v. Pa. Pub. Util. Comm'n, 563 A.2d 5448 (Pa. Commw. Ct. 1989); Edan Transp. Corp. v. Pa. Public Utility Comm'n, 623 A.2d 6 (Pa. Commw. Ct. 1993).
- 15. For the reasons set forth more fully below, certain issues do not involve disputed questions of fact and can be disposed of at this stage of the proceedings by summary judgment. Specifically, the City is entitled to partial summary judgment that UGI violated Section 59.18 by locating meters in dangerous locations:
  - (i) For the purposes of this motion, a total of 289 properties contain gas meters violation Section 59.18(a)(8)(i) because they are located "beneath or in front of windows or other building openings that may directly obstruct emergency fire exits."
  - (ii) For the purposes of this motion, a total of 10 properties contain gas meters violating Section 59.18(a)(8)(v) because they are located "[n]ear building air intakes under local or State building codes."

- 1. UGI located meters on at least 289 properties beneath or in front of windows or other building openings that may directly obstruct emergency fire exits. See Section 59.18(a)(8)(i). (Slifko Aff., Ex. A and A-1).
- 2. UGI located meters on at least 10 properties near building air intakes under local or State building codes. See Section 59.18(a)(8)(v). (Slifko Aff., Ex. A and A-2)
- 4. UGI by located gas meters on at least 14 properties in contact with soil or other potentially corrosive materials. See Section 59.18(a)(8)(vi). (Slifko Aff., Ex. A and A-3).