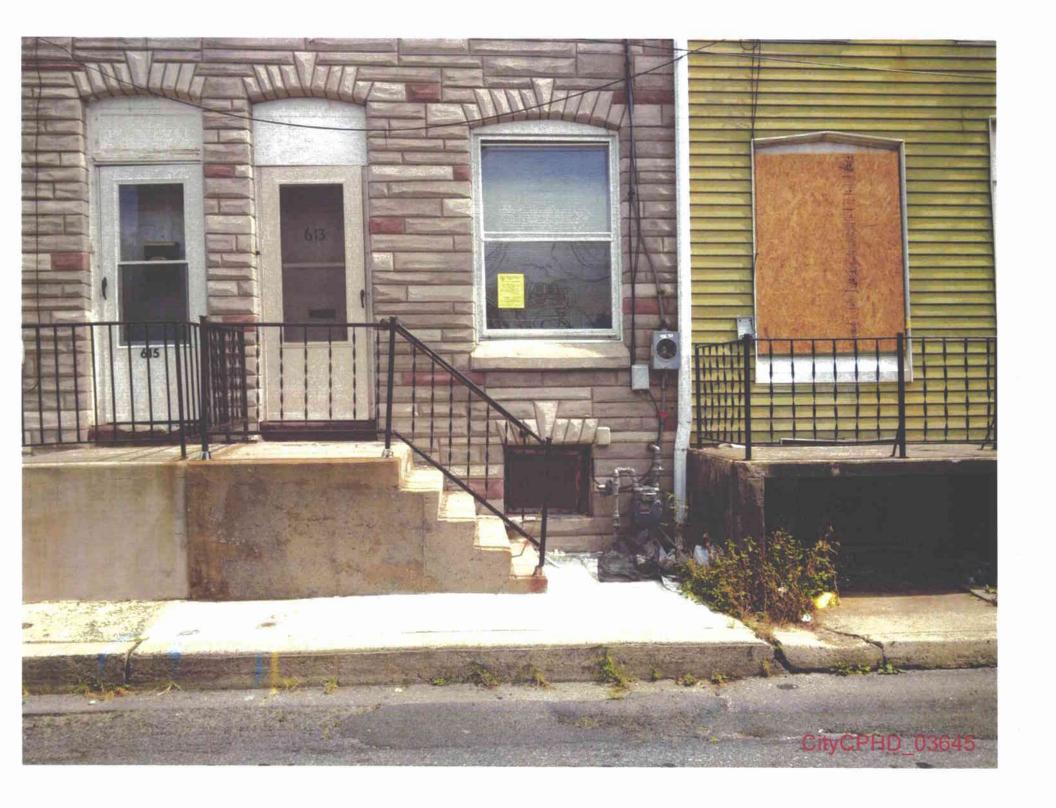

# III. THE CITY AND CPHD ARE ENTITLED TO PARTIAL SUMMARY JUDGMENT

- A. At least 289 properties contain gas meters violating Section 59.18(a)(8)(i) because they are located "beneath or in front of windows or other building openings that may directly obstruct emergency fire exits."
- 16. The City and CPHD incorporate paragraphs 1 through 15, *supra*, as if fully set forth.
- 17. Section 59.18(a)(8)(i) plainly prohibits utilities from locating meters and service regulators "beneath or in front of windows or other building openings that may directly obstruct emergency fire exits." 52 Pa. Code § 59.18(a)(8)(i).
- 18. The properties set forth above are catalogued in Exhibit "A" to the Affidavit of John Slifko (hereinafter "Slifko Exhibit 'A") and accompanied by photographs documenting each specific violation. The relevant photographs are in section A-1 of Slifko Exhibit A and highlighted in the matrices in green.
- 19. The photographs speak for themselves. There are no material facts in dispute with respect to the location of the gas meters beneath or in front of windows or other building openings that may directly obstruct emergency fire exits in violation of Section 59.18(a)(8)(i).
- 20. The City and CPHD are entitled to judgment in their favor as a matter of law, since the location of the meters on the properties identified in Slifko Exhibit "A" and as further attached as Exhibit 1 violate the placement requirements clearly set forth under Section 59.18(a)(8)(i).

- 1. UGI located meters on at least 289 properties beneath or in front of windows or other building openings that may directly obstruct emergency fire exits. See Section 59.18(a)(8)(i). (Slifko Aff., Ex. A and A-1).
- 2. UGI located meters on at least 10 properties near building air intakes under local or State building codes. See Section 59.18(a)(8)(v). (Slifko Aff., Ex. A and A-2)
- 4. UGI by located gas meters on at least 14 properties in contact with soil or other potentially corrosive materials. See Section 59.18(a)(8)(vi). (Slifko Aff., Ex. A and A-3).