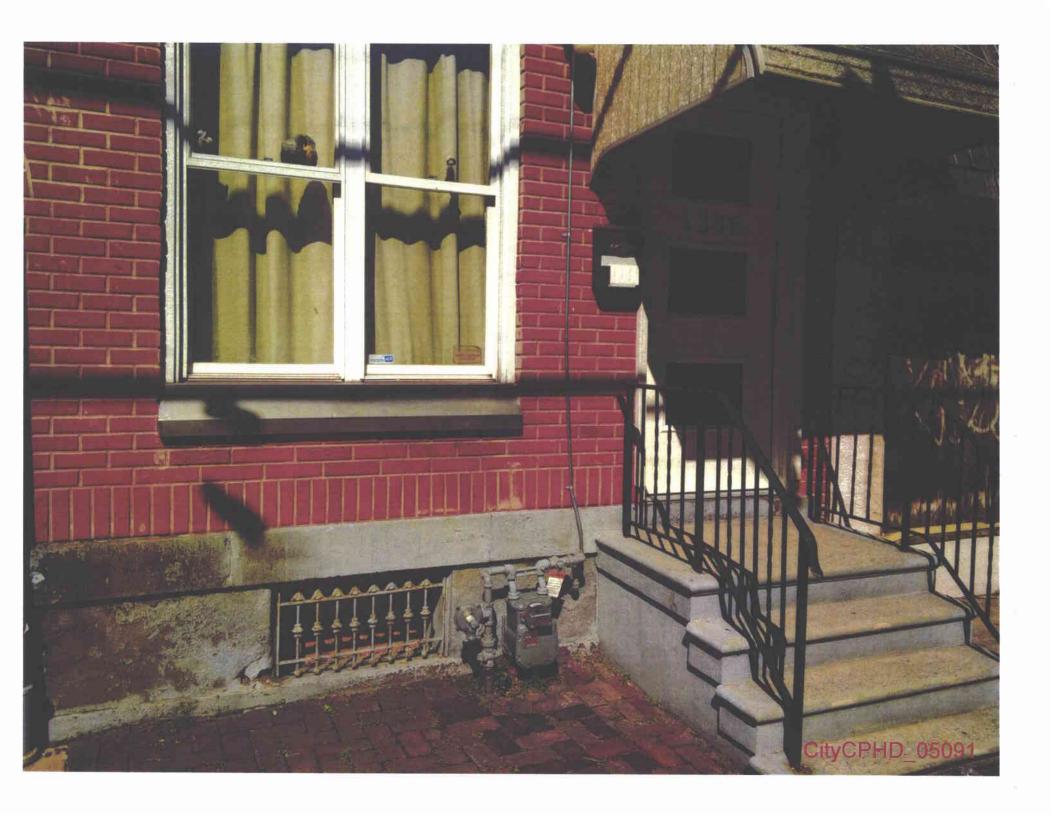

### II. STANDARD OF REVIEW FOR SUMMARY JUDGMENT

- 13. Section 5.102 of the Commission's regulations, 52 Pa. Code §§ 5.102(d)(1), (2). provides the standard of review for summary judgment motions:
  - (1) Standard for grant or denial on all counts. The presiding officer will grant or deny a motion for judgment on the pleadings or a motion for summary judgment, as appropriate. The judgment sought will be rendered if the applicable pleadings, depositions, answers to

# III. THE CITY AND CPHD ARE ENTITLED TO PARTIAL SUMMARY JUDGMENT

- A. At least 289 properties contain gas meters violating Section 59.18(a)(8)(i) because they are located "beneath or in front of windows or other building openings that may directly obstruct emergency fire exits."
- 16. The City and CPHD incorporate paragraphs 1 through 15, *supra*, as if fully set forth.
- 17. Section 59.18(a)(8)(i) plainly prohibits utilities from locating meters and service regulators "beneath or in front of windows or other building openings that may directly obstruct emergency fire exits." 52 Pa. Code § 59.18(a)(8)(i).
- 18. The properties set forth above are catalogued in Exhibit "A" to the Affidavit of John Slifko (hereinafter "Slifko Exhibit 'A") and accompanied by photographs documenting each specific violation. The relevant photographs are in section A-1 of Slifko Exhibit A and highlighted in the matrices in green.
- 19. The photographs speak for themselves. There are no material facts in dispute with respect to the location of the gas meters beneath or in front of windows or other building openings that may directly obstruct emergency fire exits in violation of Section 59.18(a)(8)(i).
- 20. The City and CPHD are entitled to judgment in their favor as a matter of law, since the location of the meters on the properties identified in Slifko Exhibit "A" and as further attached as Exhibit 1 violate the placement requirements clearly set forth under Section 59.18(a)(8)(i).