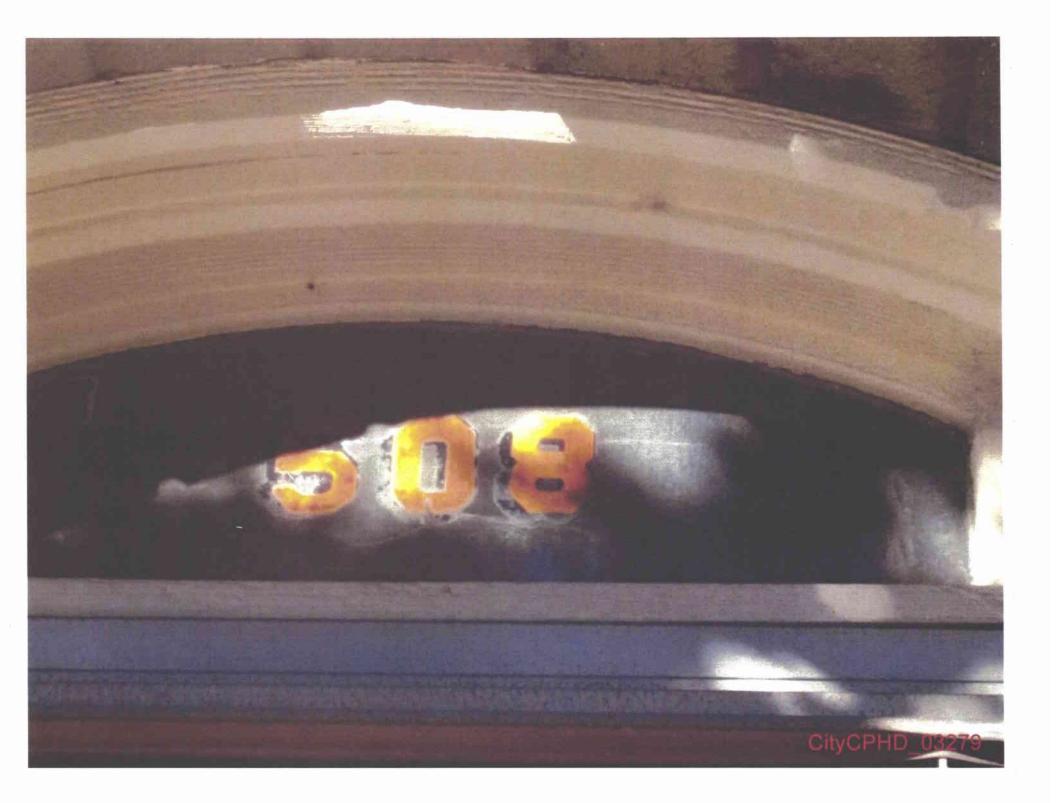

### II. STANDARD OF REVIEW FOR SUMMARY JUDGMENT

- 13. Section 5.102 of the Commission's regulations, 52 Pa. Code §§ 5.102(d)(1), (2). provides the standard of review for summary judgment motions:
  - (1) Standard for grant or denial on all counts. The presiding officer will grant or deny a motion for judgment on the pleadings or a motion for summary judgment, as appropriate. The judgment sought will be rendered if the applicable pleadings, depositions, answers to

interrogatories and admissions, together with affidavits, if any, show that there is no genuine issue as to a material fact and that the moving party is entitled to a judgment as a matter of law.

(2) Standard for grant or denial in part. The presiding officer may grant a partial summary judgment if the pleadings, depositions, answers to interrogatories and admissions, together with affidavits, if any, show that there is no genuine issue as to a material fact and that the moving party is entitled to judgment as a matter of law on one or more but not all outstanding issues.

#### 52 Pa. Code §§ 5.102(d)(1), (2).

- 14. A hearing is necessary only to resolve disputed questions of fact, and when the question is one of law, the Commission need not hold a hearing. *Lehigh Valley Power Comm'n.* v. Pa. Pub. Util. Comm'n, 563 A.2d 5448 (Pa. Commw. Ct. 1989); Edan Transp. Corp. v. Pa. Public Utility Comm'n, 623 A.2d 6 (Pa. Commw. Ct. 1993).
- 15. For the reasons set forth more fully below, certain issues do not involve disputed questions of fact and can be disposed of at this stage of the proceedings by summary judgment. Specifically, the City is entitled to partial summary judgment that UGI violated Section 59.18 by locating meters in dangerous locations:
  - (i) For the purposes of this motion, a total of 289 properties contain gas meters violation Section 59.18(a)(8)(i) because they are located "beneath or in front of windows or other building openings that may directly obstruct emergency fire exits."
  - (ii) For the purposes of this motion, a total of 10 properties contain gas meters violating Section 59.18(a)(8)(v) because they are located "[n]ear building air intakes under local or State building codes."