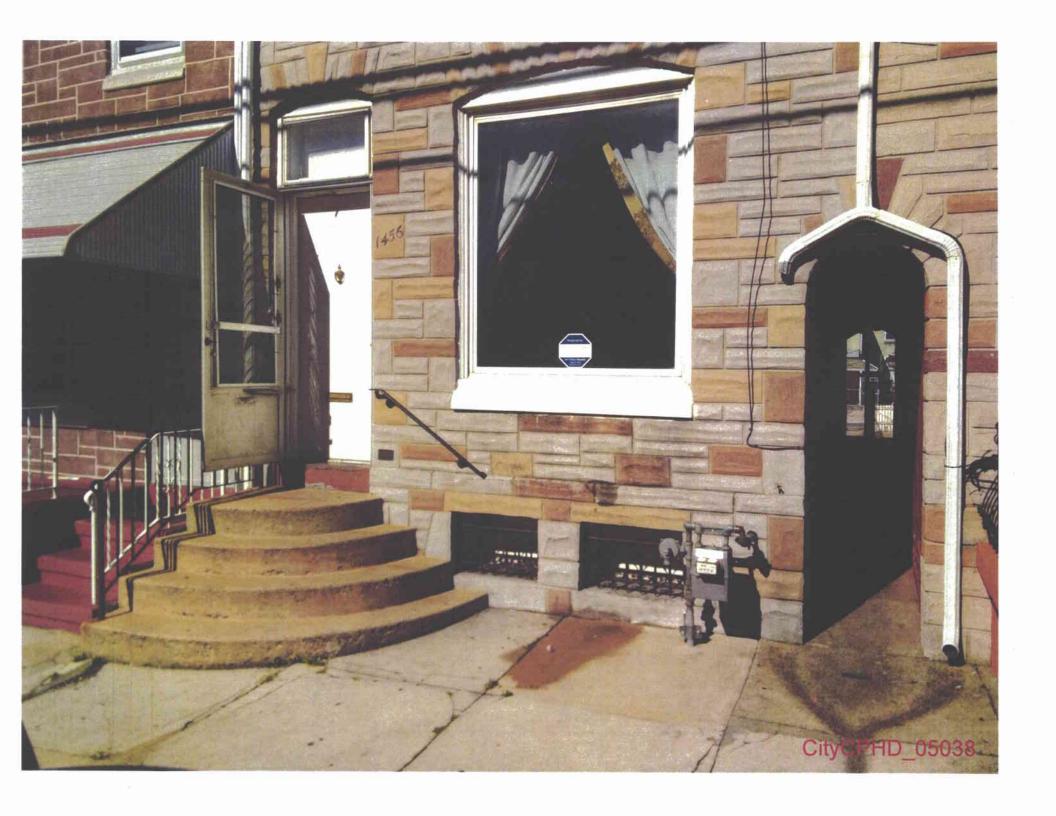

### II. STANDARD OF REVIEW FOR SUMMARY JUDGMENT

- 13. Section 5.102 of the Commission's regulations, 52 Pa. Code §§ 5.102(d)(1), (2). provides the standard of review for summary judgment motions:
  - (1) Standard for grant or denial on all counts. The presiding officer will grant or deny a motion for judgment on the pleadings or a motion for summary judgment, as appropriate. The judgment sought will be rendered if the applicable pleadings, depositions, answers to

# III. THE CITY AND CPHD ARE ENTITLED TO PARTIAL SUMMARY JUDGMENT

- A. At least 289 properties contain gas meters violating Section 59.18(a)(8)(i) because they are located "beneath or in front of windows or other building openings that may directly obstruct emergency fire exits."
- 16. The City and CPHD incorporate paragraphs 1 through 15, *supra*, as if fully set forth.
- 17. Section 59.18(a)(8)(i) plainly prohibits utilities from locating meters and service regulators "beneath or in front of windows or other building openings that may directly obstruct emergency fire exits." 52 Pa. Code § 59.18(a)(8)(i).
- 18. The properties set forth above are catalogued in Exhibit "A" to the Affidavit of John Slifko (hereinafter "Slifko Exhibit 'A") and accompanied by photographs documenting each specific violation. The relevant photographs are in section A-1 of Slifko Exhibit A and highlighted in the matrices in green.
- 19. The photographs speak for themselves. There are no material facts in dispute with respect to the location of the gas meters beneath or in front of windows or other building openings that may directly obstruct emergency fire exits in violation of Section 59.18(a)(8)(i).
- 20. The City and CPHD are entitled to judgment in their favor as a matter of law, since the location of the meters on the properties identified in Slifko Exhibit "A" and as further attached as Exhibit 1 violate the placement requirements clearly set forth under Section 59.18(a)(8)(i).