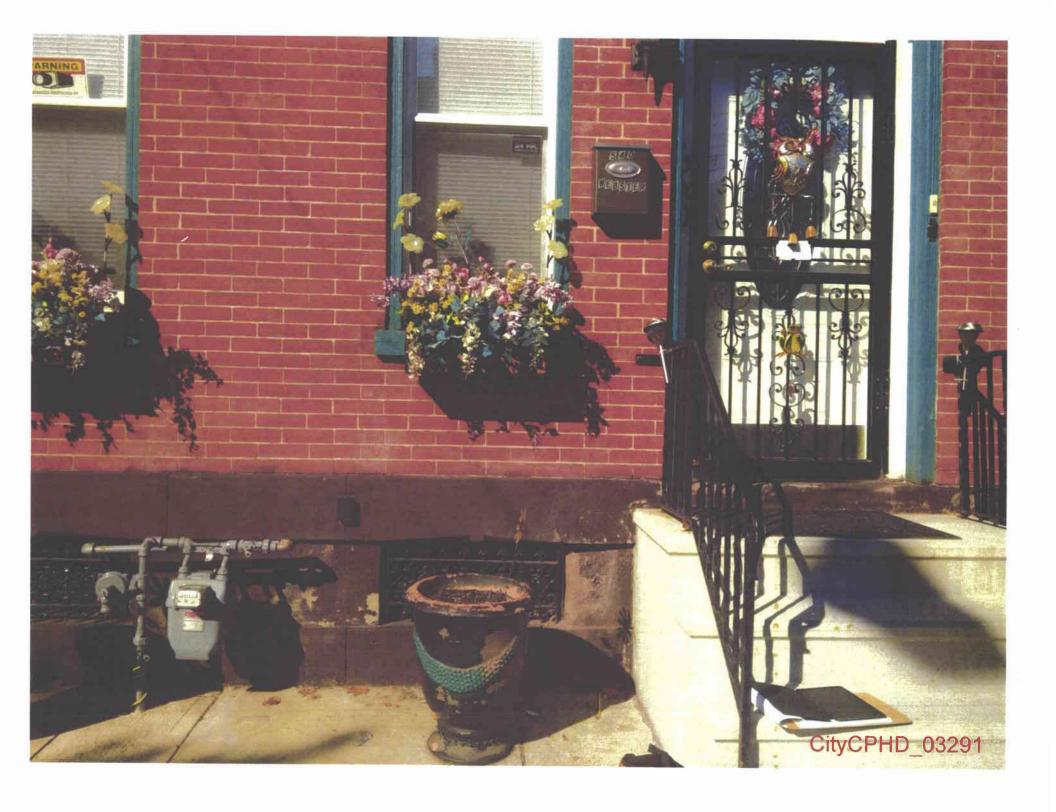

### II. STANDARD OF REVIEW FOR SUMMARY JUDGMENT

- 13. Section 5.102 of the Commission's regulations, 52 Pa. Code §§ 5.102(d)(1), (2). provides the standard of review for summary judgment motions:
  - (1) Standard for grant or denial on all counts. The presiding officer will grant or deny a motion for judgment on the pleadings or a motion for summary judgment, as appropriate. The judgment sought will be rendered if the applicable pleadings, depositions, answers to

# III. THE CITY AND CPHD ARE ENTITLED TO PARTIAL SUMMARY JUDGMENT

- A. At least 289 properties contain gas meters violating Section 59.18(a)(8)(i) because they are located "beneath or in front of windows or other building openings that may directly obstruct emergency fire exits."
- 16. The City and CPHD incorporate paragraphs 1 through 15, *supra*, as if fully set forth.
- 17. Section 59.18(a)(8)(i) plainly prohibits utilities from locating meters and service regulators "beneath or in front of windows or other building openings that may directly obstruct emergency fire exits." 52 Pa. Code § 59.18(a)(8)(i).
- 18. The properties set forth above are catalogued in Exhibit "A" to the Affidavit of John Slifko (hereinafter "Slifko Exhibit 'A") and accompanied by photographs documenting each specific violation. The relevant photographs are in section A-1 of Slifko Exhibit A and highlighted in the matrices in green.
- 19. The photographs speak for themselves. There are no material facts in dispute with respect to the location of the gas meters beneath or in front of windows or other building openings that may directly obstruct emergency fire exits in violation of Section 59.18(a)(8)(i).
- 20. The City and CPHD are entitled to judgment in their favor as a matter of law, since the location of the meters on the properties identified in Slifko Exhibit "A" and as further attached as Exhibit 1 violate the placement requirements clearly set forth under Section 59.18(a)(8)(i).