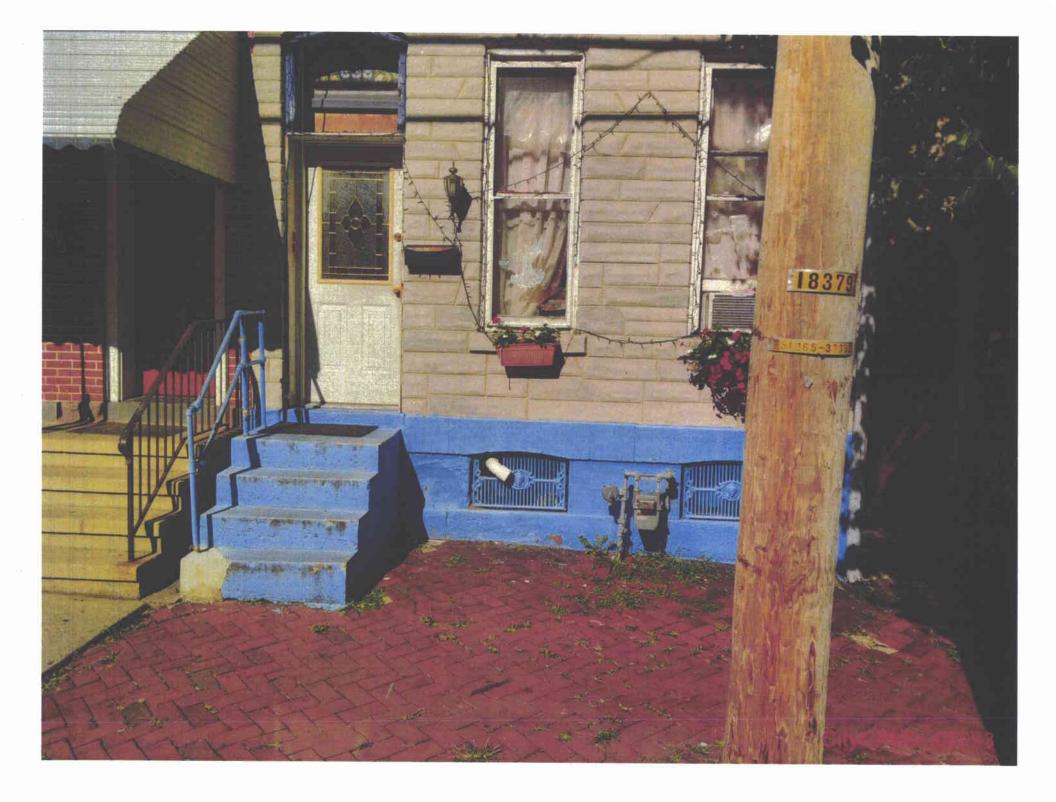

- 27. Section 59.18(a)(8)(vi) prohibits utilities from locating meters and service regulators "[i]n contact with soil or other potentially corrosive materials." 52 Pa. Code § 59.18(a)(8)(vi).
- 28. Of the properties surveyed by the City, 14 properties are identified as having verifiable gas meters located in contact with soil or other potentially corrosive materials. These properties are identified Slifko Exhibit "A," along with a photograph of each meter showing its location. A list of the addresses of these properties is attached to this Motion as Exhibit 3.
- 29. The photographs speak for themselves. There are no material facts in dispute with respect to the location of the gas meters in contact with soil or other potentially corrosive materials. The relevant photographs are in section A-3 of Slifko Exhibit A and highlighted in the matrices in beige.
- 30. The City and CPHD are entitled to judgment in their favor as a matter of law since the location of the meters on the properties identified in Slifko Exhibit "A" violate the placement requirements clearly set forth under Section 59.18(a)(8)(vi) and further attached hereto as Exhibit 3.