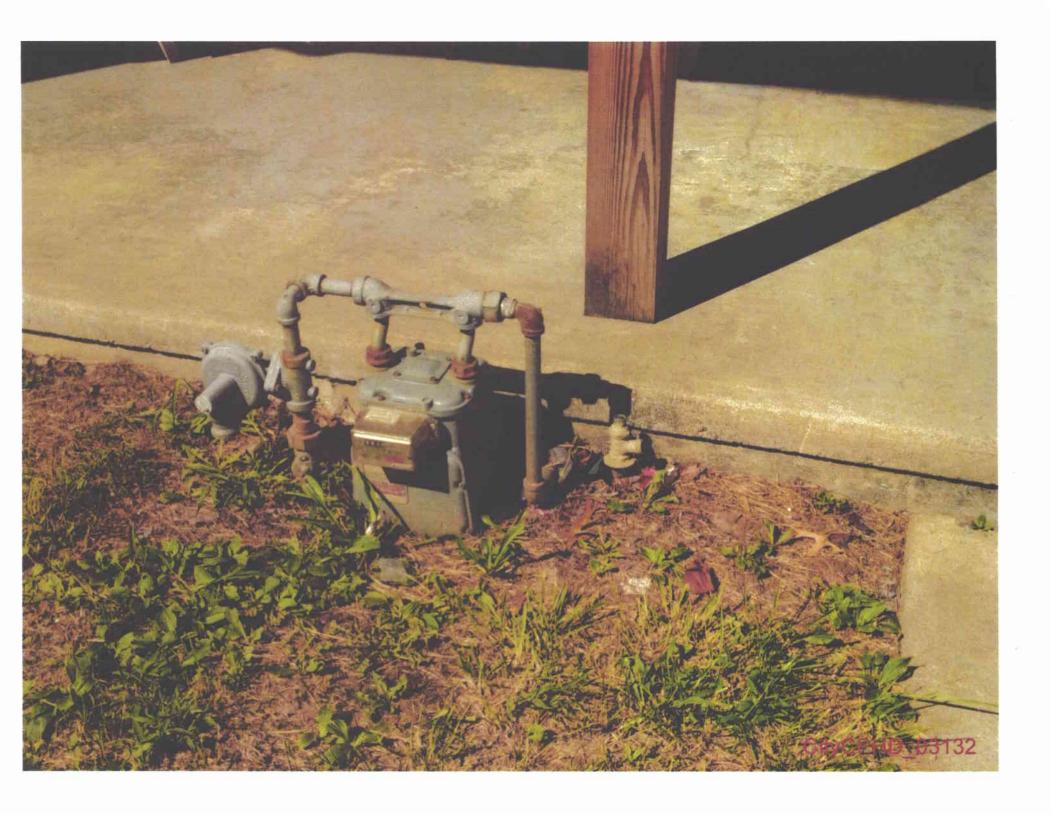

- 27. Section 59.18(a)(8)(vi) prohibits utilities from locating meters and service regulators "[i]n contact with soil or other potentially corrosive materials." 52 Pa. Code § 59.18(a)(8)(vi).
- 28. Of the properties surveyed by the City, 14 properties are identified as having verifiable gas meters located in contact with soil or other potentially corrosive materials. These properties are identified Slifko Exhibit "A," along with a photograph of each meter showing its location. A list of the addresses of these properties is attached to this Motion as Exhibit 3.
- 29. The photographs speak for themselves. There are no material facts in dispute with respect to the location of the gas meters in contact with soil or other potentially corrosive materials. The relevant photographs are in section A-3 of Slifko Exhibit A and highlighted in the matrices in beige.
- 30. The City and CPHD are entitled to judgment in their favor as a matter of law since the location of the meters on the properties identified in Slifko Exhibit "A" violate the placement requirements clearly set forth under Section 59.18(a)(8)(vi) and further attached hereto as Exhibit 3.