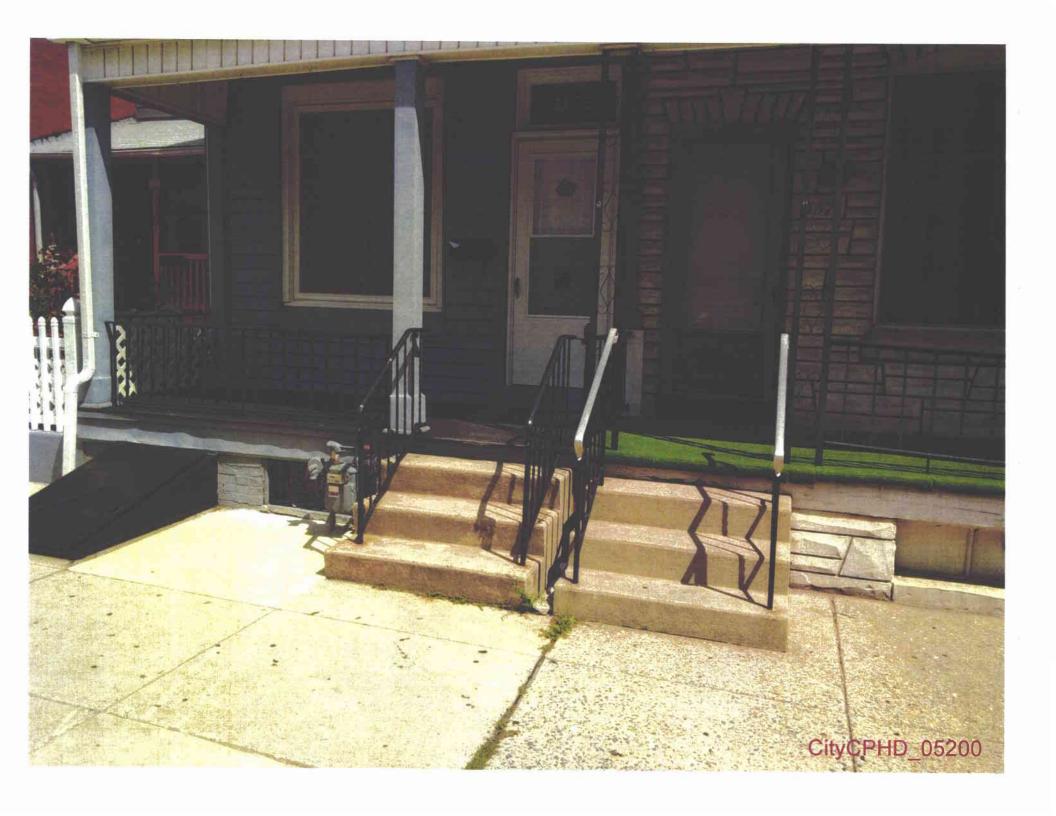

- 27. Section 59.18(a)(8)(vi) prohibits utilities from locating meters and service regulators "[i]n contact with soil or other potentially corrosive materials." 52 Pa. Code § 59.18(a)(8)(vi).
- 28. Of the properties surveyed by the City, 14 properties are identified as having verifiable gas meters located in contact with soil or other potentially corrosive materials. These properties are identified Slifko Exhibit "A," along with a photograph of each meter showing its location. A list of the addresses of these properties is attached to this Motion as Exhibit 3.
- 29. The photographs speak for themselves. There are no material facts in dispute with respect to the location of the gas meters in contact with soil or other potentially corrosive materials. The relevant photographs are in section A-3 of Slifko Exhibit A and highlighted in the matrices in beige.
- 30. The City and CPHD are entitled to judgment in their favor as a matter of law since the location of the meters on the properties identified in Slifko Exhibit "A" violate the placement requirements clearly set forth under Section 59.18(a)(8)(vi) and further attached hereto as Exhibit 3.