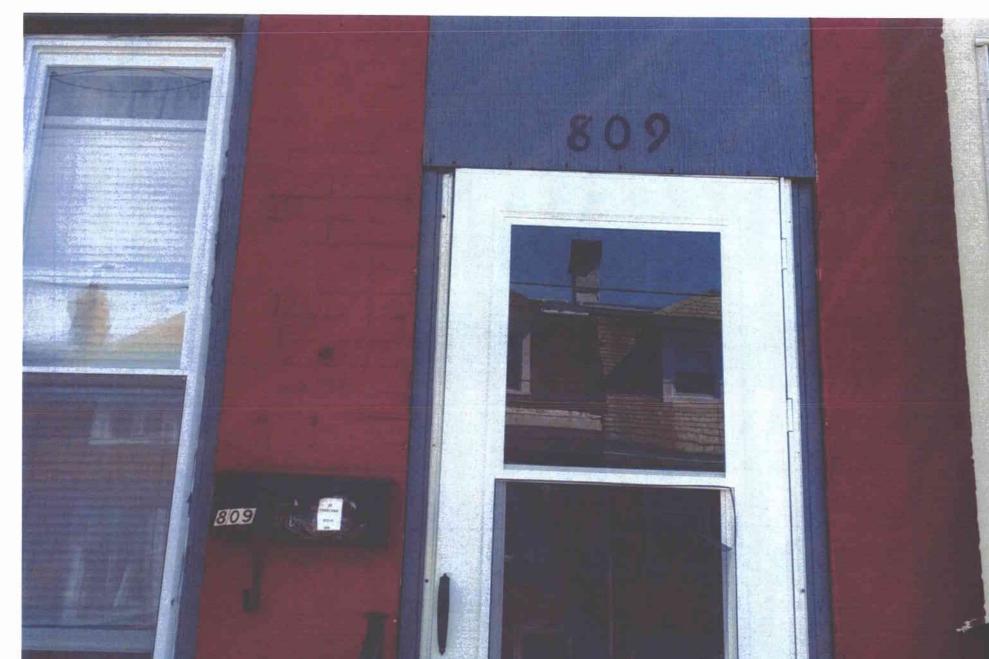

# III. THE CITY AND CPHD ARE ENTITLED TO PARTIAL SUMMARY JUDGMENT

- A. At least 289 properties contain gas meters violating Section 59.18(a)(8)(i) because they are located "beneath or in front of windows or other building openings that may directly obstruct emergency fire exits."
- 16. The City and CPHD incorporate paragraphs 1 through 15, *supra*, as if fully set forth.
- 17. Section 59.18(a)(8)(i) plainly prohibits utilities from locating meters and service regulators "beneath or in front of windows or other building openings that may directly obstruct emergency fire exits." 52 Pa. Code § 59.18(a)(8)(i).
- 18. The properties set forth above are catalogued in Exhibit "A" to the Affidavit of John Slifko (hereinafter "Slifko Exhibit 'A") and accompanied by photographs documenting each specific violation. The relevant photographs are in section A-1 of Slifko Exhibit A and highlighted in the matrices in green.
- 19. The photographs speak for themselves. There are no material facts in dispute with respect to the location of the gas meters beneath or in front of windows or other building openings that may directly obstruct emergency fire exits in violation of Section 59.18(a)(8)(i).
- 20. The City and CPHD are entitled to judgment in their favor as a matter of law, since the location of the meters on the properties identified in Slifko Exhibit "A" and as further attached as Exhibit 1 violate the placement requirements clearly set forth under Section 59.18(a)(8)(i).