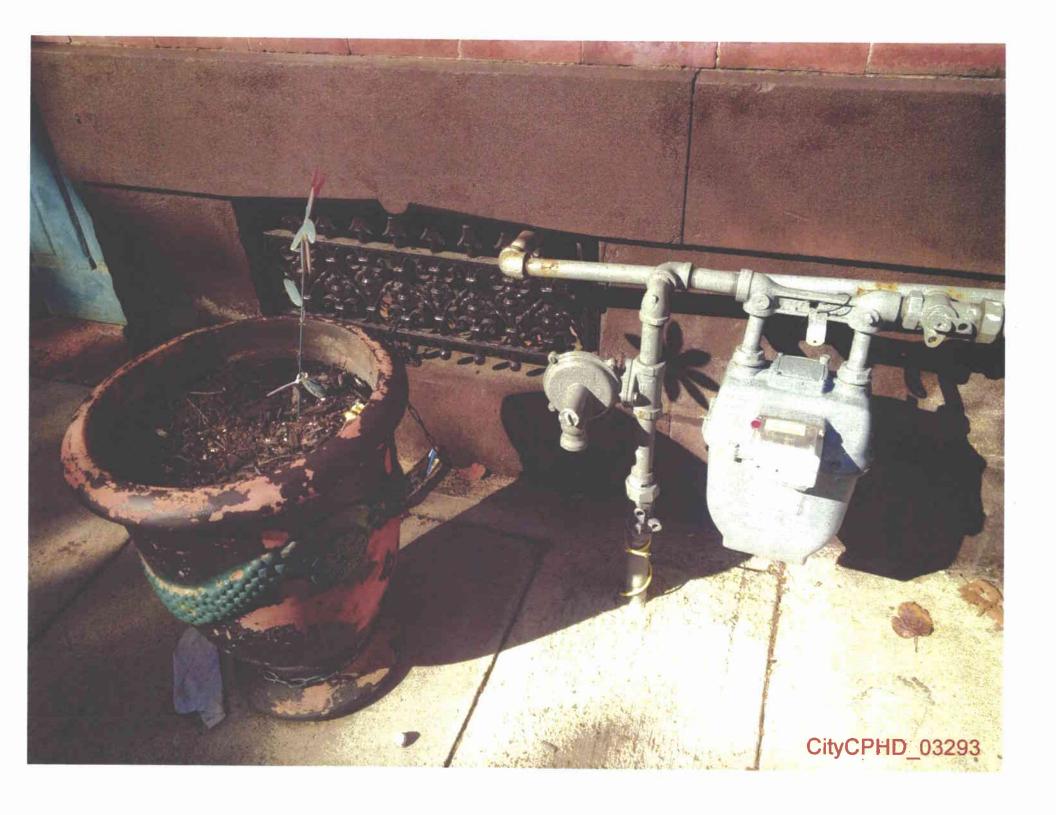

- 1) The Commission finds that UGI has relocated the gas meters located at properties identified in Exhibit 2 to this Motion in violation of the safety provisions of 52 Pa. Code § 59.18(a)(8)(v) and that the current placement of such meters amounts to a violation of § 59.18.
- 2) UGI is hereby ORDERED and DIRECTED to relocate all gas meters located at the properties identified in Exhibit 2 to this Motion from their current locations to an alternate location that does not violate 52 Pa. Code § 59.18 within 60 days of this Order. In relocating said meters, UGI shall ensure that the relocated meters are placed in locations which comply, in all respects, with the requirements of § 59.18. In regard to the relocation of meters within any historic district of the City, UGI shall relocate such meters to the interior of structures unless such placement amounts to a specific further safety violation.
- C. At least 14 properties contain gas meters violating Section 59.18(a)(8)(vi) because they are located "[i]n contact with soil or other potentially corrosive materials."
- 26. The City and CPHD incorporate paragraphs 1 through 25, *supra*, as if fully set forth.

- 27. Section 59.18(a)(8)(vi) prohibits utilities from locating meters and service regulators "[i]n contact with soil or other potentially corrosive materials." 52 Pa. Code § 59.18(a)(8)(vi).
- 28. Of the properties surveyed by the City, 14 properties are identified as having verifiable gas meters located in contact with soil or other potentially corrosive materials. These properties are identified Slifko Exhibit "A," along with a photograph of each meter showing its location. A list of the addresses of these properties is attached to this Motion as Exhibit 3.
- 29. The photographs speak for themselves. There are no material facts in dispute with respect to the location of the gas meters in contact with soil or other potentially corrosive materials. The relevant photographs are in section A-3 of Slifko Exhibit A and highlighted in the matrices in beige.
- 30. The City and CPHD are entitled to judgment in their favor as a matter of law since the location of the meters on the properties identified in Slifko Exhibit "A" violate the placement requirements clearly set forth under Section 59.18(a)(8)(vi) and further attached hereto as Exhibit 3.