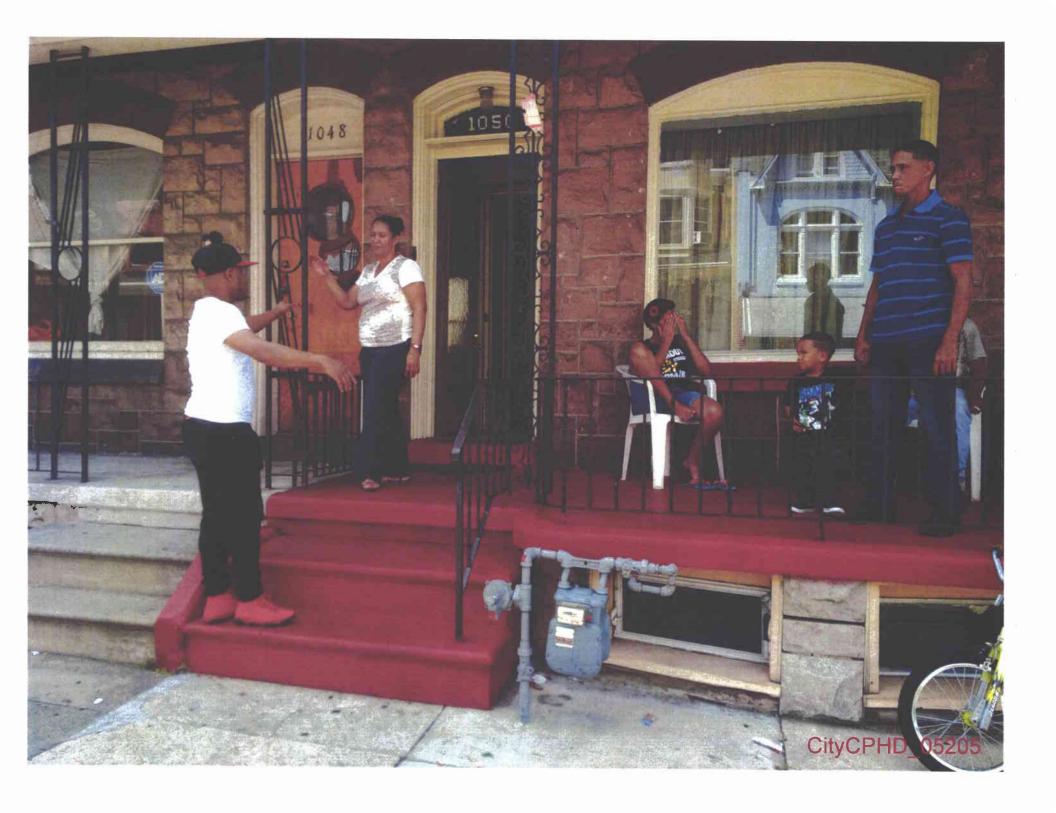

### II. STANDARD OF REVIEW FOR SUMMARY JUDGMENT

- 13. Section 5.102 of the Commission's regulations, 52 Pa. Code §§ 5.102(d)(1), (2). provides the standard of review for summary judgment motions:
  - (1) Standard for grant or denial on all counts. The presiding officer will grant or deny a motion for judgment on the pleadings or a motion for summary judgment, as appropriate. The judgment sought will be rendered if the applicable pleadings, depositions, answers to

interrogatories and admissions, together with affidavits, if any, show that there is no genuine issue as to a material fact and that the moving party is entitled to a judgment as a matter of law.

(2) Standard for grant or denial in part. The presiding officer may grant a partial summary judgment if the pleadings, depositions, answers to interrogatories and admissions, together with affidavits, if any, show that there is no genuine issue as to a material fact and that the moving party is entitled to judgment as a matter of law on one or more but not all outstanding issues.

#### 52 Pa. Code §§ 5.102(d)(1), (2).

- 14. A hearing is necessary only to resolve disputed questions of fact, and when the question is one of law, the Commission need not hold a hearing. *Lehigh Valley Power Comm'n.* v. Pa. Pub. Util. Comm'n, 563 A.2d 5448 (Pa. Commw. Ct. 1989); Edan Transp. Corp. v. Pa. Public Utility Comm'n, 623 A.2d 6 (Pa. Commw. Ct. 1993).
- 15. For the reasons set forth more fully below, certain issues do not involve disputed questions of fact and can be disposed of at this stage of the proceedings by summary judgment. Specifically, the City is entitled to partial summary judgment that UGI violated Section 59.18 by locating meters in dangerous locations:
  - (i) For the purposes of this motion, a total of 289 properties contain gas meters violation Section 59.18(a)(8)(i) because they are located "beneath or in front of windows or other building openings that may directly obstruct emergency fire exits."
  - (ii) For the purposes of this motion, a total of 10 properties contain gas meters violating Section 59.18(a)(8)(v) because they are located "[n]ear building air intakes under local or State building codes."