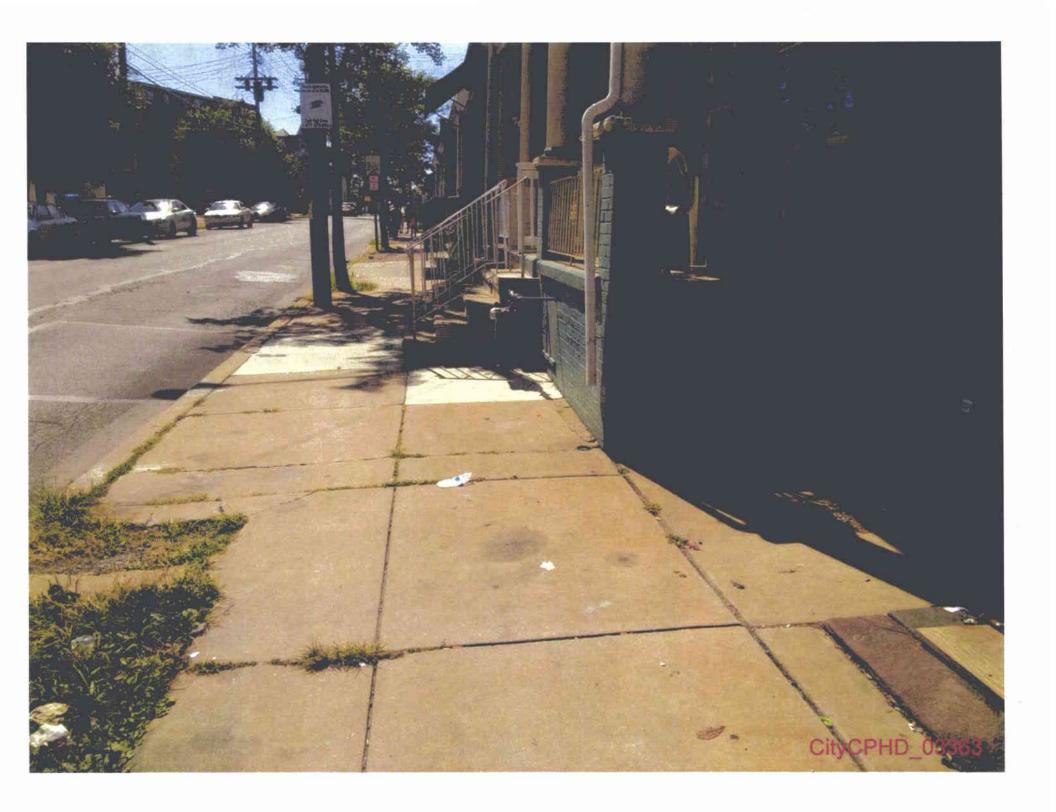

# III. THE CITY AND CPHD ARE ENTITLED TO PARTIAL SUMMARY JUDGMENT

- A. At least 289 properties contain gas meters violating Section 59.18(a)(8)(i) because they are located "beneath or in front of windows or other building openings that may directly obstruct emergency fire exits."
- 16. The City and CPHD incorporate paragraphs 1 through 15, *supra*, as if fully set forth.
- 17. Section 59.18(a)(8)(i) plainly prohibits utilities from locating meters and service regulators "beneath or in front of windows or other building openings that may directly obstruct emergency fire exits." 52 Pa. Code § 59.18(a)(8)(i).
- 18. The properties set forth above are catalogued in Exhibit "A" to the Affidavit of John Slifko (hereinafter "Slifko Exhibit 'A") and accompanied by photographs documenting each specific violation. The relevant photographs are in section A-1 of Slifko Exhibit A and highlighted in the matrices in green.
- 19. The photographs speak for themselves. There are no material facts in dispute with respect to the location of the gas meters beneath or in front of windows or other building openings that may directly obstruct emergency fire exits in violation of Section 59.18(a)(8)(i).
- 20. The City and CPHD are entitled to judgment in their favor as a matter of law, since the location of the meters on the properties identified in Slifko Exhibit "A" and as further attached as Exhibit 1 violate the placement requirements clearly set forth under Section 59.18(a)(8)(i).

- 1) The Commission finds that UGI has relocated the gas meters located at properties identified in Exhibit 1 to this Motion in violation of the safety provisions of 52 Pa. Code § 59.18(a)(8)(i) and that the current placement of such meters amounts to a violation of § 59.18.
- 2) UGI is hereby ORDERED and DIRECTED to relocate all gas meters located at the properties identified in Exhibit 1 to this Motion from their current locations to an alternate location that does not violate 52 Pa. Code § 59.18 within 60 days of this Order. In relocating said meters, UGI shall ensure that the relocated meters are placed in locations which comply, in all respects, with the requirements of § 59.18. In regard to the relocation of meters within any historic district of the City, UGI shall relocate such meters to the interior of structures unless such placement amounts to a specific further safety violation.
- B. At least 10 properties contain gas meters violating Section 59.18(a)(8)(v) because they are located "[n]ear building air intakes under local or State building codes."
- 21. The City incorporates paragraphs 1 through 20, *supra*, as if fully set forth.
- 22. Section 59.18(a)(8)(v) prohibits utilities from locating meters and service regulators "[n]ear building air intakes under local or State building codes." 52 Pa. Code § 59.18(a)(8)(v).
- 23. At least 17 properties contain gas meters located near building air intakes under local or State building codes. These properties are identified in Slifko Exhibit "A" and the accompanying photographs, which show each meter and its location.
- 24. The photographs speak for themselves. There are no material facts in dispute with respect to the location of the gas meters near building air intakes, in violation of Section