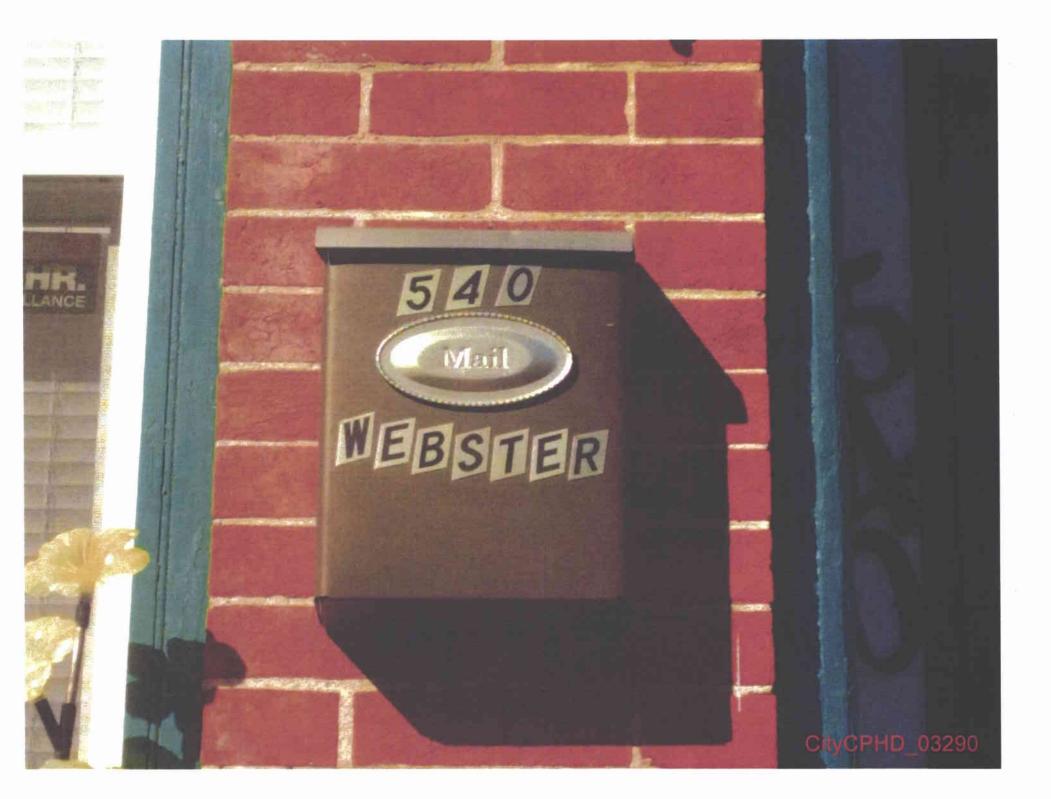

### II. STANDARD OF REVIEW FOR SUMMARY JUDGMENT

- 13. Section 5.102 of the Commission's regulations, 52 Pa. Code §§ 5.102(d)(1), (2). provides the standard of review for summary judgment motions:
  - (1) Standard for grant or denial on all counts. The presiding officer will grant or deny a motion for judgment on the pleadings or a motion for summary judgment, as appropriate. The judgment sought will be rendered if the applicable pleadings, depositions, answers to

# III. THE CITY AND CPHD ARE ENTITLED TO PARTIAL SUMMARY JUDGMENT

- A. At least 289 properties contain gas meters violating Section 59.18(a)(8)(i) because they are located "beneath or in front of windows or other building openings that may directly obstruct emergency fire exits."
- 16. The City and CPHD incorporate paragraphs 1 through 15, *supra*, as if fully set forth.
- 17. Section 59.18(a)(8)(i) plainly prohibits utilities from locating meters and service regulators "beneath or in front of windows or other building openings that may directly obstruct emergency fire exits." 52 Pa. Code § 59.18(a)(8)(i).
- 18. The properties set forth above are catalogued in Exhibit "A" to the Affidavit of John Slifko (hereinafter "Slifko Exhibit 'A") and accompanied by photographs documenting each specific violation. The relevant photographs are in section A-1 of Slifko Exhibit A and highlighted in the matrices in green.
- 19. The photographs speak for themselves. There are no material facts in dispute with respect to the location of the gas meters beneath or in front of windows or other building openings that may directly obstruct emergency fire exits in violation of Section 59.18(a)(8)(i).
- 20. The City and CPHD are entitled to judgment in their favor as a matter of law, since the location of the meters on the properties identified in Slifko Exhibit "A" and as further attached as Exhibit 1 violate the placement requirements clearly set forth under Section 59.18(a)(8)(i).