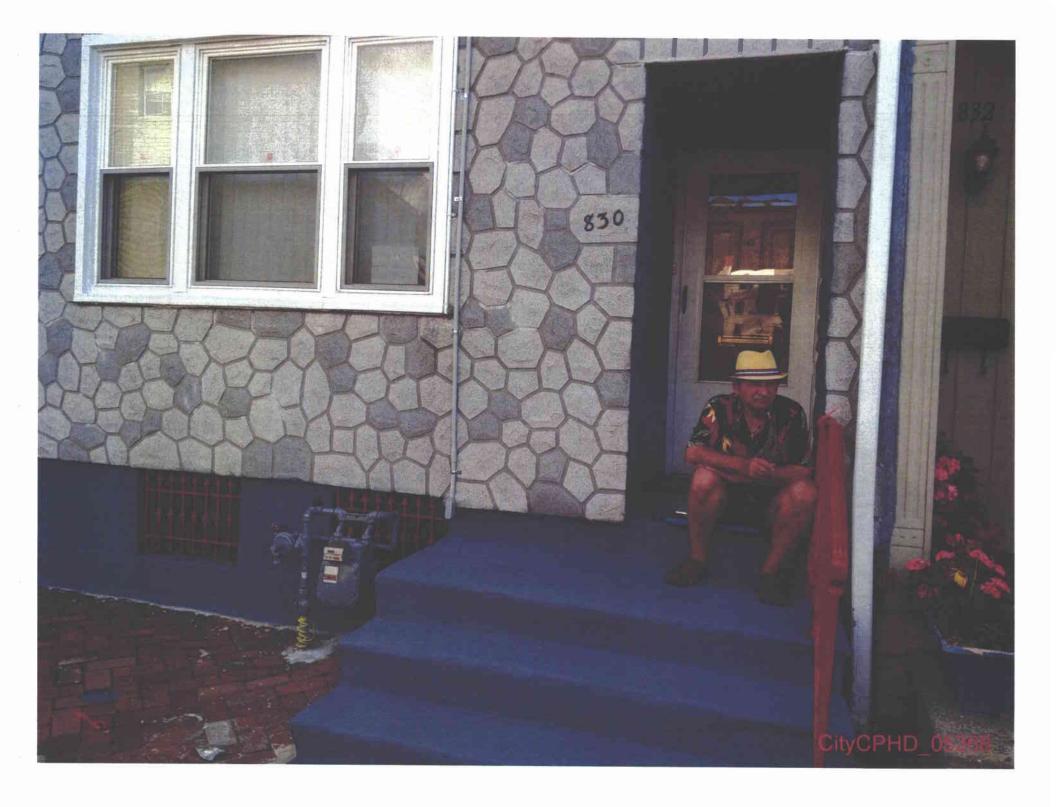

### II. STANDARD OF REVIEW FOR SUMMARY JUDGMENT

- 13. Section 5.102 of the Commission's regulations, 52 Pa. Code §§ 5.102(d)(1), (2). provides the standard of review for summary judgment motions:
  - (1) Standard for grant or denial on all counts. The presiding officer will grant or deny a motion for judgment on the pleadings or a motion for summary judgment, as appropriate. The judgment sought will be rendered if the applicable pleadings, depositions, answers to

interrogatories and admissions, together with affidavits, if any, show that there is no genuine issue as to a material fact and that the moving party is entitled to a judgment as a matter of law.

(2) Standard for grant or denial in part. The presiding officer may grant a partial summary judgment if the pleadings, depositions, answers to interrogatories and admissions, together with affidavits, if any, show that there is no genuine issue as to a material fact and that the moving party is entitled to judgment as a matter of law on one or more but not all outstanding issues.

#### 52 Pa. Code §§ 5.102(d)(1), (2).

- 14. A hearing is necessary only to resolve disputed questions of fact, and when the question is one of law, the Commission need not hold a hearing. *Lehigh Valley Power Comm'n.* v. Pa. Pub. Util. Comm'n, 563 A.2d 5448 (Pa. Commw. Ct. 1989); Edan Transp. Corp. v. Pa. Public Utility Comm'n, 623 A.2d 6 (Pa. Commw. Ct. 1993).
- 15. For the reasons set forth more fully below, certain issues do not involve disputed questions of fact and can be disposed of at this stage of the proceedings by summary judgment. Specifically, the City is entitled to partial summary judgment that UGI violated Section 59.18 by locating meters in dangerous locations:
  - (i) For the purposes of this motion, a total of 289 properties contain gas meters violation Section 59.18(a)(8)(i) because they are located "beneath or in front of windows or other building openings that may directly obstruct emergency fire exits."
  - (ii) For the purposes of this motion, a total of 10 properties contain gas meters violating Section 59.18(a)(8)(v) because they are located "[n]ear building air intakes under local or State building codes."