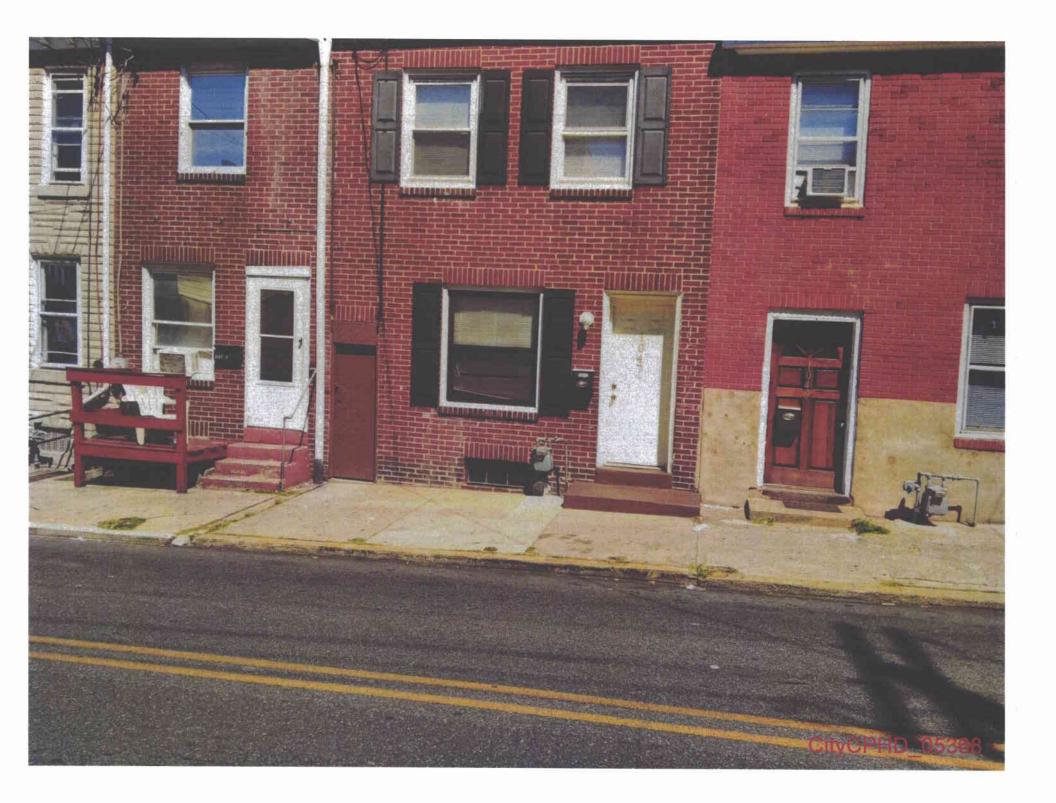

# III. THE CITY AND CPHD ARE ENTITLED TO PARTIAL SUMMARY JUDGMENT

- A. At least 289 properties contain gas meters violating Section 59.18(a)(8)(i) because they are located "beneath or in front of windows or other building openings that may directly obstruct emergency fire exits."
- 16. The City and CPHD incorporate paragraphs 1 through 15, *supra*, as if fully set forth.
- 17. Section 59.18(a)(8)(i) plainly prohibits utilities from locating meters and service regulators "beneath or in front of windows or other building openings that may directly obstruct emergency fire exits." 52 Pa. Code § 59.18(a)(8)(i).
- 18. The properties set forth above are catalogued in Exhibit "A" to the Affidavit of John Slifko (hereinafter "Slifko Exhibit 'A") and accompanied by photographs documenting each specific violation. The relevant photographs are in section A-1 of Slifko Exhibit A and highlighted in the matrices in green.
- 19. The photographs speak for themselves. There are no material facts in dispute with respect to the location of the gas meters beneath or in front of windows or other building openings that may directly obstruct emergency fire exits in violation of Section 59.18(a)(8)(i).
- 20. The City and CPHD are entitled to judgment in their favor as a matter of law, since the location of the meters on the properties identified in Slifko Exhibit "A" and as further attached as Exhibit 1 violate the placement requirements clearly set forth under Section 59.18(a)(8)(i).

- 1. UGI located meters on at least 289 properties beneath or in front of windows or other building openings that may directly obstruct emergency fire exits. See Section 59.18(a)(8)(i). (Slifko Aff., Ex. A and A-1).
- 2. UGI located meters on at least 10 properties near building air intakes under local or State building codes. See Section 59.18(a)(8)(v). (Slifko Aff., Ex. A and A-2)
- 4. UGI by located gas meters on at least 14 properties in contact with soil or other potentially corrosive materials. See Section 59.18(a)(8)(vi). (Slifko Aff., Ex. A and A-3).