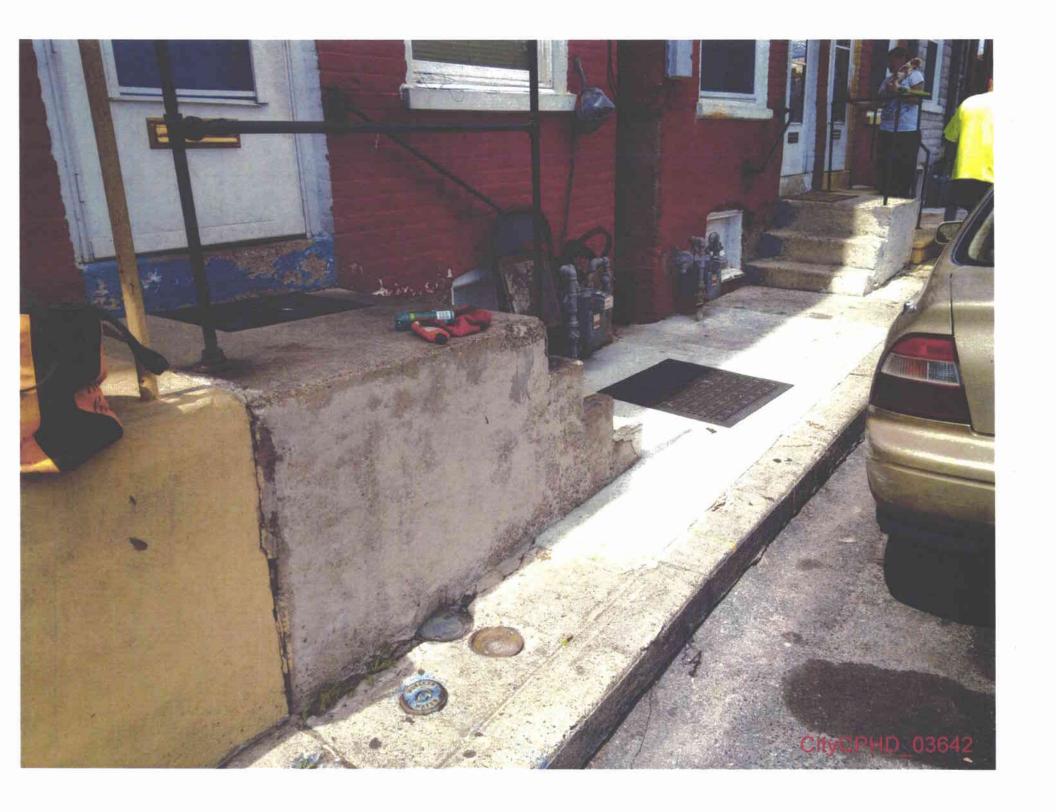

# III. THE CITY AND CPHD ARE ENTITLED TO PARTIAL SUMMARY JUDGMENT

- A. At least 289 properties contain gas meters violating Section 59.18(a)(8)(i) because they are located "beneath or in front of windows or other building openings that may directly obstruct emergency fire exits."
- 16. The City and CPHD incorporate paragraphs 1 through 15, *supra*, as if fully set forth.
- 17. Section 59.18(a)(8)(i) plainly prohibits utilities from locating meters and service regulators "beneath or in front of windows or other building openings that may directly obstruct emergency fire exits." 52 Pa. Code § 59.18(a)(8)(i).
- 18. The properties set forth above are catalogued in Exhibit "A" to the Affidavit of John Slifko (hereinafter "Slifko Exhibit 'A") and accompanied by photographs documenting each specific violation. The relevant photographs are in section A-1 of Slifko Exhibit A and highlighted in the matrices in green.
- 19. The photographs speak for themselves. There are no material facts in dispute with respect to the location of the gas meters beneath or in front of windows or other building openings that may directly obstruct emergency fire exits in violation of Section 59.18(a)(8)(i).
- 20. The City and CPHD are entitled to judgment in their favor as a matter of law, since the location of the meters on the properties identified in Slifko Exhibit "A" and as further attached as Exhibit 1 violate the placement requirements clearly set forth under Section 59.18(a)(8)(i).

- 1. UGI located meters on at least 289 properties beneath or in front of windows or other building openings that may directly obstruct emergency fire exits. See Section 59.18(a)(8)(i). (Slifko Aff., Ex. A and A-1).
- 2. UGI located meters on at least 10 properties near building air intakes under local or State building codes. See Section 59.18(a)(8)(v). (Slifko Aff., Ex. A and A-2)
- 4. UGI by located gas meters on at least 14 properties in contact with soil or other potentially corrosive materials. See Section 59.18(a)(8)(vi). (Slifko Aff., Ex. A and A-3).