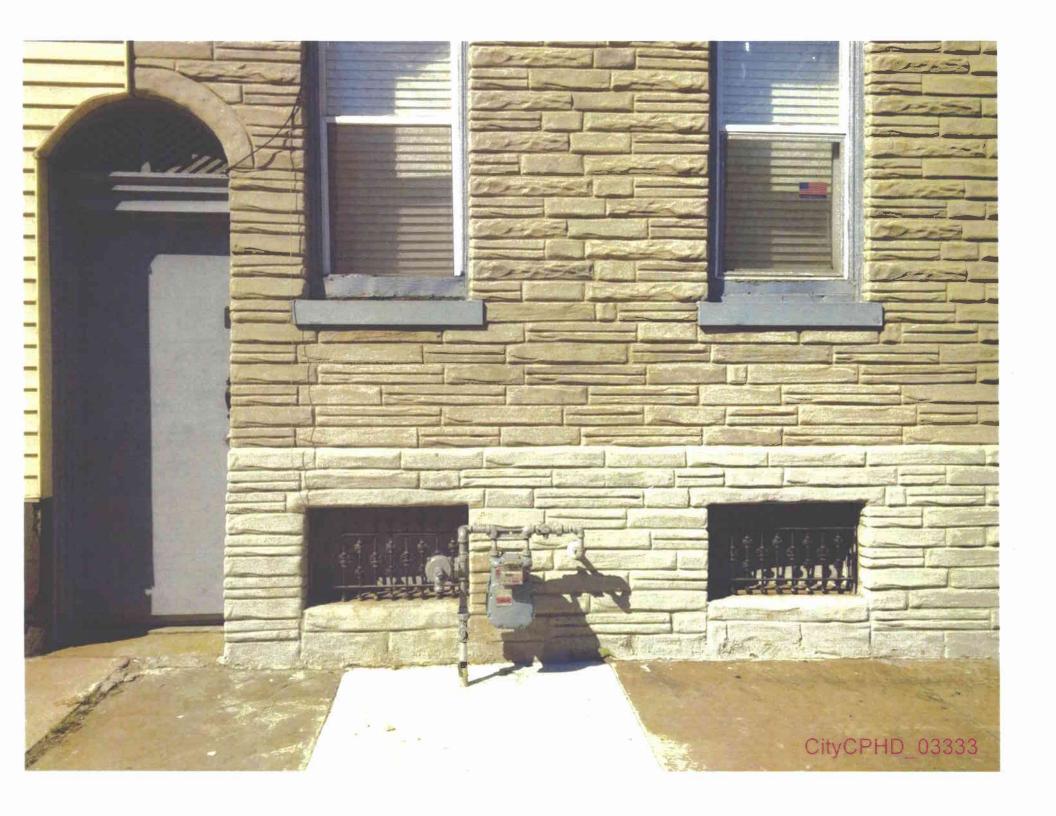

### II. STANDARD OF REVIEW FOR SUMMARY JUDGMENT

- 13. Section 5.102 of the Commission's regulations, 52 Pa. Code §§ 5.102(d)(1), (2). provides the standard of review for summary judgment motions:
  - (1) Standard for grant or denial on all counts. The presiding officer will grant or deny a motion for judgment on the pleadings or a motion for summary judgment, as appropriate. The judgment sought will be rendered if the applicable pleadings, depositions, answers to

# III. THE CITY AND CPHD ARE ENTITLED TO PARTIAL SUMMARY JUDGMENT

- A. At least 289 properties contain gas meters violating Section 59.18(a)(8)(i) because they are located "beneath or in front of windows or other building openings that may directly obstruct emergency fire exits."
- 16. The City and CPHD incorporate paragraphs 1 through 15, *supra*, as if fully set forth.
- 17. Section 59.18(a)(8)(i) plainly prohibits utilities from locating meters and service regulators "beneath or in front of windows or other building openings that may directly obstruct emergency fire exits." 52 Pa. Code § 59.18(a)(8)(i).
- 18. The properties set forth above are catalogued in Exhibit "A" to the Affidavit of John Slifko (hereinafter "Slifko Exhibit 'A") and accompanied by photographs documenting each specific violation. The relevant photographs are in section A-1 of Slifko Exhibit A and highlighted in the matrices in green.
- 19. The photographs speak for themselves. There are no material facts in dispute with respect to the location of the gas meters beneath or in front of windows or other building openings that may directly obstruct emergency fire exits in violation of Section 59.18(a)(8)(i).
- 20. The City and CPHD are entitled to judgment in their favor as a matter of law, since the location of the meters on the properties identified in Slifko Exhibit "A" and as further attached as Exhibit 1 violate the placement requirements clearly set forth under Section 59.18(a)(8)(i).