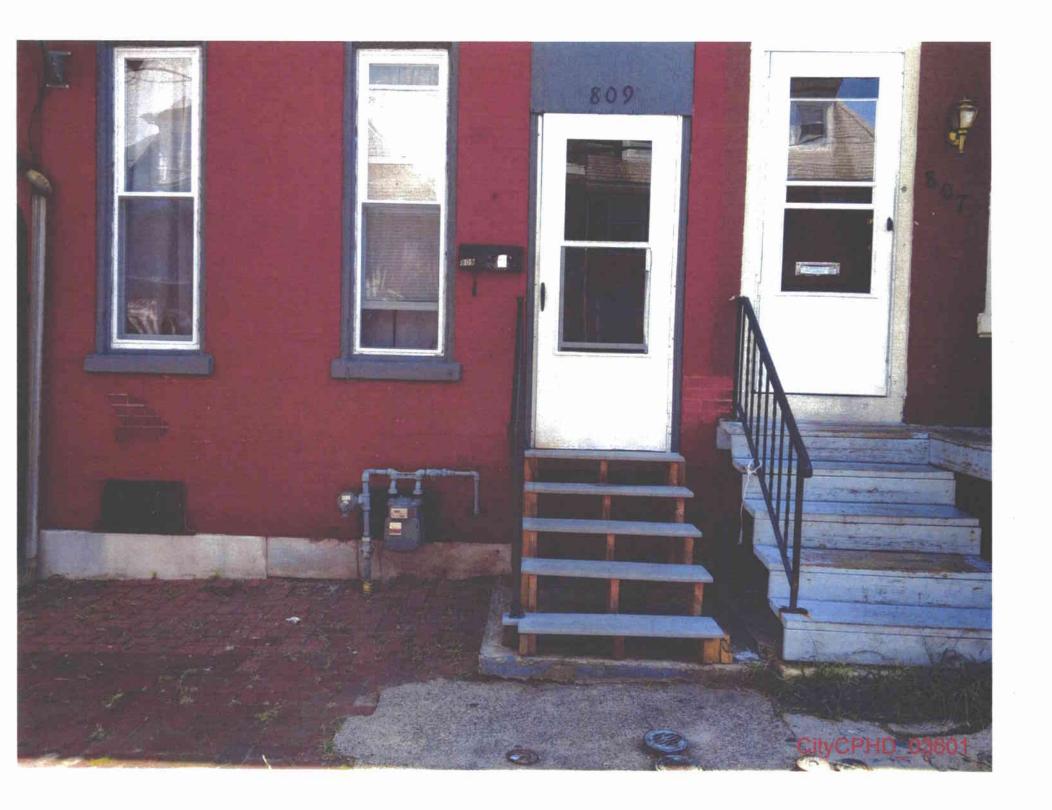

# III. THE CITY AND CPHD ARE ENTITLED TO PARTIAL SUMMARY JUDGMENT

- A. At least 289 properties contain gas meters violating Section 59.18(a)(8)(i) because they are located "beneath or in front of windows or other building openings that may directly obstruct emergency fire exits."
- 16. The City and CPHD incorporate paragraphs 1 through 15, *supra*, as if fully set forth.
- 17. Section 59.18(a)(8)(i) plainly prohibits utilities from locating meters and service regulators "beneath or in front of windows or other building openings that may directly obstruct emergency fire exits." 52 Pa. Code § 59.18(a)(8)(i).
- 18. The properties set forth above are catalogued in Exhibit "A" to the Affidavit of John Slifko (hereinafter "Slifko Exhibit 'A") and accompanied by photographs documenting each specific violation. The relevant photographs are in section A-1 of Slifko Exhibit A and highlighted in the matrices in green.
- 19. The photographs speak for themselves. There are no material facts in dispute with respect to the location of the gas meters beneath or in front of windows or other building openings that may directly obstruct emergency fire exits in violation of Section 59.18(a)(8)(i).
- 20. The City and CPHD are entitled to judgment in their favor as a matter of law, since the location of the meters on the properties identified in Slifko Exhibit "A" and as further attached as Exhibit 1 violate the placement requirements clearly set forth under Section 59.18(a)(8)(i).