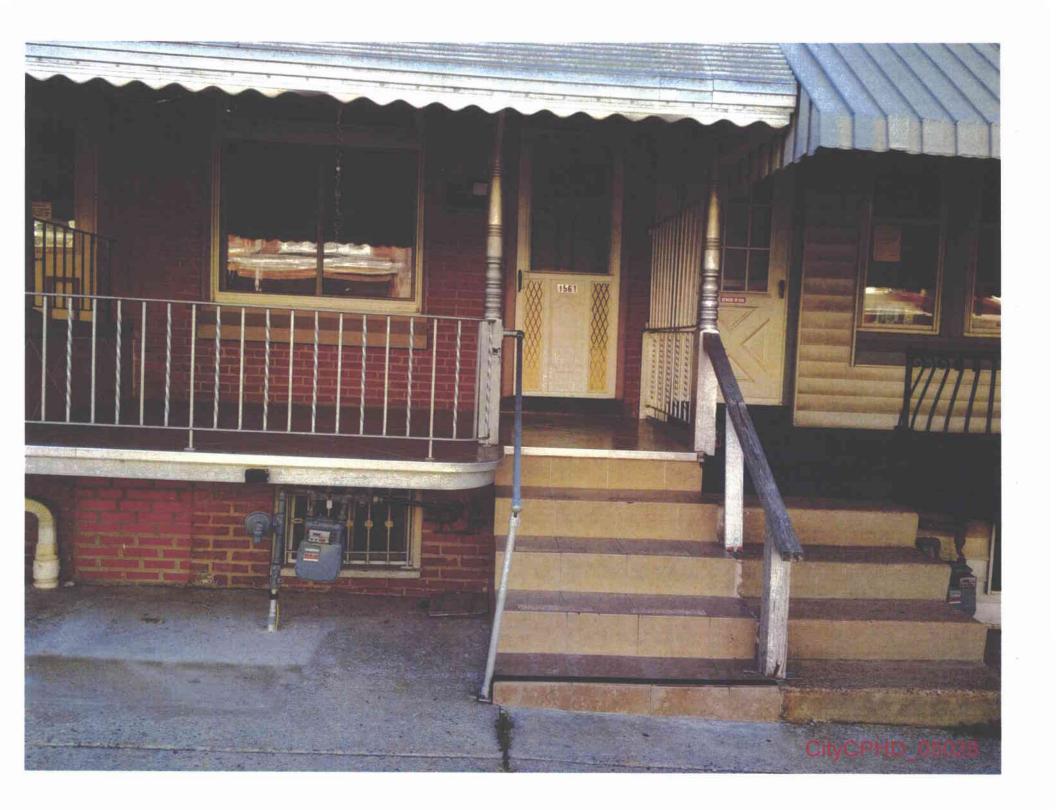

- 27. Section 59.18(a)(8)(vi) prohibits utilities from locating meters and service regulators "[i]n contact with soil or other potentially corrosive materials." 52 Pa. Code § 59.18(a)(8)(vi).
- 28. Of the properties surveyed by the City, 14 properties are identified as having verifiable gas meters located in contact with soil or other potentially corrosive materials. These properties are identified Slifko Exhibit "A," along with a photograph of each meter showing its location. A list of the addresses of these properties is attached to this Motion as Exhibit 3.
- 29. The photographs speak for themselves. There are no material facts in dispute with respect to the location of the gas meters in contact with soil or other potentially corrosive materials. The relevant photographs are in section A-3 of Slifko Exhibit A and highlighted in the matrices in beige.
- 30. The City and CPHD are entitled to judgment in their favor as a matter of law since the location of the meters on the properties identified in Slifko Exhibit "A" violate the placement requirements clearly set forth under Section 59.18(a)(8)(vi) and further attached hereto as Exhibit 3.