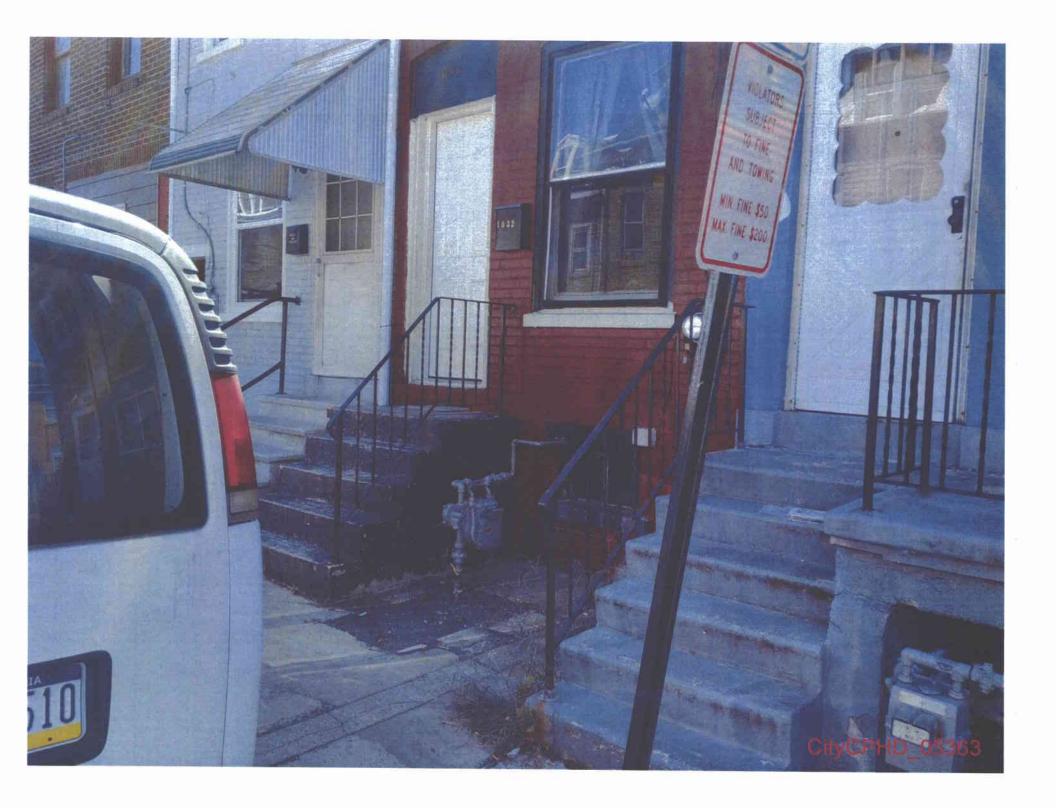

### II. STANDARD OF REVIEW FOR SUMMARY JUDGMENT

- 13. Section 5.102 of the Commission's regulations, 52 Pa. Code §§ 5.102(d)(1), (2). provides the standard of review for summary judgment motions:
  - (1) Standard for grant or denial on all counts. The presiding officer will grant or deny a motion for judgment on the pleadings or a motion for summary judgment, as appropriate. The judgment sought will be rendered if the applicable pleadings, depositions, answers to

# III. THE CITY AND CPHD ARE ENTITLED TO PARTIAL SUMMARY JUDGMENT

- A. At least 289 properties contain gas meters violating Section 59.18(a)(8)(i) because they are located "beneath or in front of windows or other building openings that may directly obstruct emergency fire exits."
- 16. The City and CPHD incorporate paragraphs 1 through 15, *supra*, as if fully set forth.
- 17. Section 59.18(a)(8)(i) plainly prohibits utilities from locating meters and service regulators "beneath or in front of windows or other building openings that may directly obstruct emergency fire exits." 52 Pa. Code § 59.18(a)(8)(i).
- 18. The properties set forth above are catalogued in Exhibit "A" to the Affidavit of John Slifko (hereinafter "Slifko Exhibit 'A") and accompanied by photographs documenting each specific violation. The relevant photographs are in section A-1 of Slifko Exhibit A and highlighted in the matrices in green.
- 19. The photographs speak for themselves. There are no material facts in dispute with respect to the location of the gas meters beneath or in front of windows or other building openings that may directly obstruct emergency fire exits in violation of Section 59.18(a)(8)(i).
- 20. The City and CPHD are entitled to judgment in their favor as a matter of law, since the location of the meters on the properties identified in Slifko Exhibit "A" and as further attached as Exhibit 1 violate the placement requirements clearly set forth under Section 59.18(a)(8)(i).