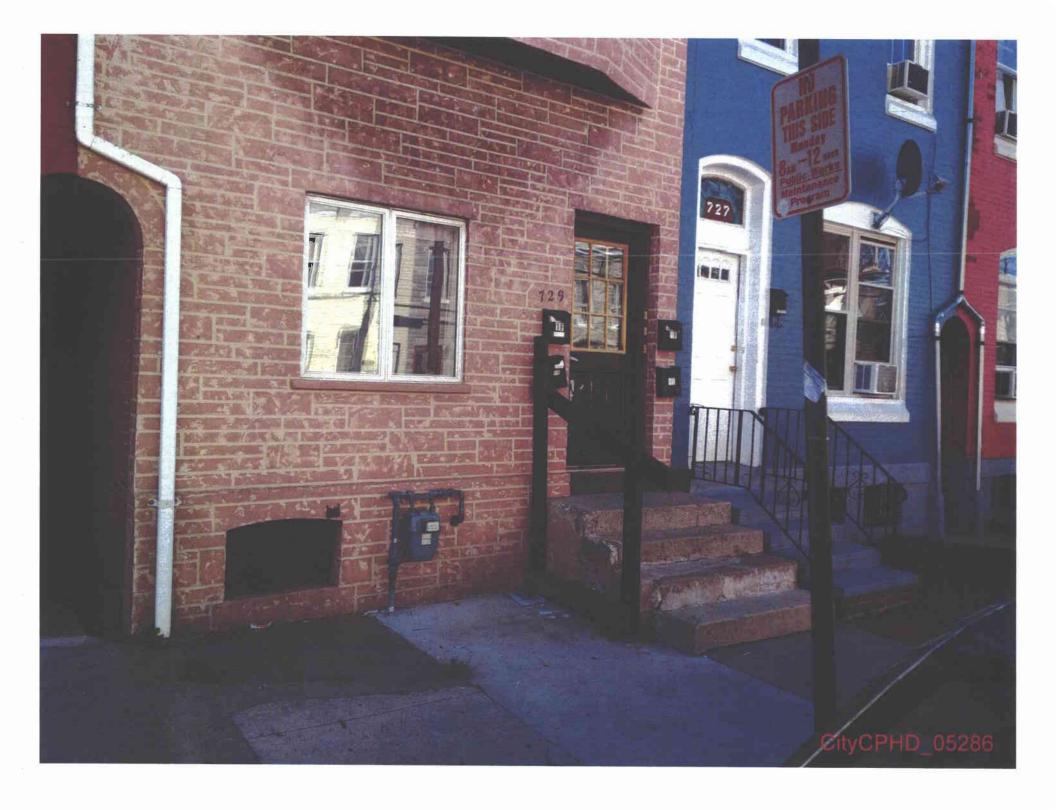

# III. THE CITY AND CPHD ARE ENTITLED TO PARTIAL SUMMARY JUDGMENT

- A. At least 289 properties contain gas meters violating Section 59.18(a)(8)(i) because they are located "beneath or in front of windows or other building openings that may directly obstruct emergency fire exits."
- 16. The City and CPHD incorporate paragraphs 1 through 15, *supra*, as if fully set forth.
- 17. Section 59.18(a)(8)(i) plainly prohibits utilities from locating meters and service regulators "beneath or in front of windows or other building openings that may directly obstruct emergency fire exits." 52 Pa. Code § 59.18(a)(8)(i).
- 18. The properties set forth above are catalogued in Exhibit "A" to the Affidavit of John Slifko (hereinafter "Slifko Exhibit 'A") and accompanied by photographs documenting each specific violation. The relevant photographs are in section A-1 of Slifko Exhibit A and highlighted in the matrices in green.
- 19. The photographs speak for themselves. There are no material facts in dispute with respect to the location of the gas meters beneath or in front of windows or other building openings that may directly obstruct emergency fire exits in violation of Section 59.18(a)(8)(i).
- 20. The City and CPHD are entitled to judgment in their favor as a matter of law, since the location of the meters on the properties identified in Slifko Exhibit "A" and as further attached as Exhibit 1 violate the placement requirements clearly set forth under Section 59.18(a)(8)(i).

- 1) The Commission finds that UGI has relocated the gas meters located at properties identified in Exhibit 1 to this Motion in violation of the safety provisions of 52 Pa. Code § 59.18(a)(8)(i) and that the current placement of such meters amounts to a violation of § 59.18.
- 2) UGI is hereby ORDERED and DIRECTED to relocate all gas meters located at the properties identified in Exhibit 1 to this Motion from their current locations to an alternate location that does not violate 52 Pa. Code § 59.18 within 60 days of this Order. In relocating said meters, UGI shall ensure that the relocated meters are placed in locations which comply, in all respects, with the requirements of § 59.18. In regard to the relocation of meters within any historic district of the City, UGI shall relocate such meters to the interior of structures unless such placement amounts to a specific further safety violation.
- B. At least 10 properties contain gas meters violating Section 59.18(a)(8)(v) because they are located "[n]ear building air intakes under local or State building codes."
- 21. The City incorporates paragraphs 1 through 20, *supra*, as if fully set forth.
- 22. Section 59.18(a)(8)(v) prohibits utilities from locating meters and service regulators "[n]ear building air intakes under local or State building codes." 52 Pa. Code § 59.18(a)(8)(v).
- 23. At least 17 properties contain gas meters located near building air intakes under local or State building codes. These properties are identified in Slifko Exhibit "A" and the accompanying photographs, which show each meter and its location.
- 24. The photographs speak for themselves. There are no material facts in dispute with respect to the location of the gas meters near building air intakes, in violation of Section