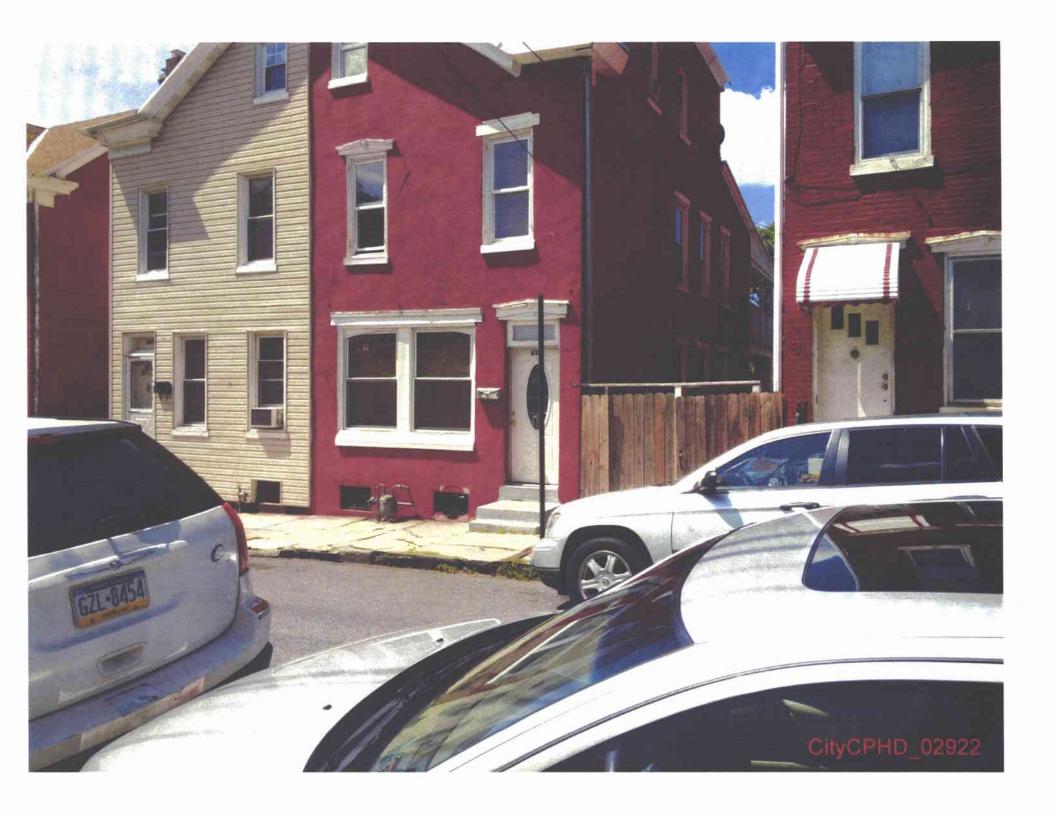

### II. STANDARD OF REVIEW FOR SUMMARY JUDGMENT

- 13. Section 5.102 of the Commission's regulations, 52 Pa. Code §§ 5.102(d)(1), (2). provides the standard of review for summary judgment motions:
  - (1) Standard for grant or denial on all counts. The presiding officer will grant or deny a motion for judgment on the pleadings or a motion for summary judgment, as appropriate. The judgment sought will be rendered if the applicable pleadings, depositions, answers to

interrogatories and admissions, together with affidavits, if any, show that there is no genuine issue as to a material fact and that the moving party is entitled to a judgment as a matter of law.

(2) Standard for grant or denial in part. The presiding officer may grant a partial summary judgment if the pleadings, depositions, answers to interrogatories and admissions, together with affidavits, if any, show that there is no genuine issue as to a material fact and that the moving party is entitled to judgment as a matter of law on one or more but not all outstanding issues.

#### 52 Pa. Code §§ 5.102(d)(1), (2).

- 14. A hearing is necessary only to resolve disputed questions of fact, and when the question is one of law, the Commission need not hold a hearing. *Lehigh Valley Power Comm'n.* v. Pa. Pub. Util. Comm'n, 563 A.2d 5448 (Pa. Commw. Ct. 1989); Edan Transp. Corp. v. Pa. Public Utility Comm'n, 623 A.2d 6 (Pa. Commw. Ct. 1993).
- 15. For the reasons set forth more fully below, certain issues do not involve disputed questions of fact and can be disposed of at this stage of the proceedings by summary judgment. Specifically, the City is entitled to partial summary judgment that UGI violated Section 59.18 by locating meters in dangerous locations:
  - (i) For the purposes of this motion, a total of 289 properties contain gas meters violation Section 59.18(a)(8)(i) because they are located "beneath or in front of windows or other building openings that may directly obstruct emergency fire exits."
  - (ii) For the purposes of this motion, a total of 10 properties contain gas meters violating Section 59.18(a)(8)(v) because they are located "[n]ear building air intakes under local or State building codes."

# III. THE CITY AND CPHD ARE ENTITLED TO PARTIAL SUMMARY JUDGMENT

- A. At least 289 properties contain gas meters violating Section 59.18(a)(8)(i) because they are located "beneath or in front of windows or other building openings that may directly obstruct emergency fire exits."
- 16. The City and CPHD incorporate paragraphs 1 through 15, *supra*, as if fully set forth.
- 17. Section 59.18(a)(8)(i) plainly prohibits utilities from locating meters and service regulators "beneath or in front of windows or other building openings that may directly obstruct emergency fire exits." 52 Pa. Code § 59.18(a)(8)(i).
- 18. The properties set forth above are catalogued in Exhibit "A" to the Affidavit of John Slifko (hereinafter "Slifko Exhibit 'A") and accompanied by photographs documenting each specific violation. The relevant photographs are in section A-1 of Slifko Exhibit A and highlighted in the matrices in green.
- 19. The photographs speak for themselves. There are no material facts in dispute with respect to the location of the gas meters beneath or in front of windows or other building openings that may directly obstruct emergency fire exits in violation of Section 59.18(a)(8)(i).
- 20. The City and CPHD are entitled to judgment in their favor as a matter of law, since the location of the meters on the properties identified in Slifko Exhibit "A" and as further attached as Exhibit 1 violate the placement requirements clearly set forth under Section 59.18(a)(8)(i).