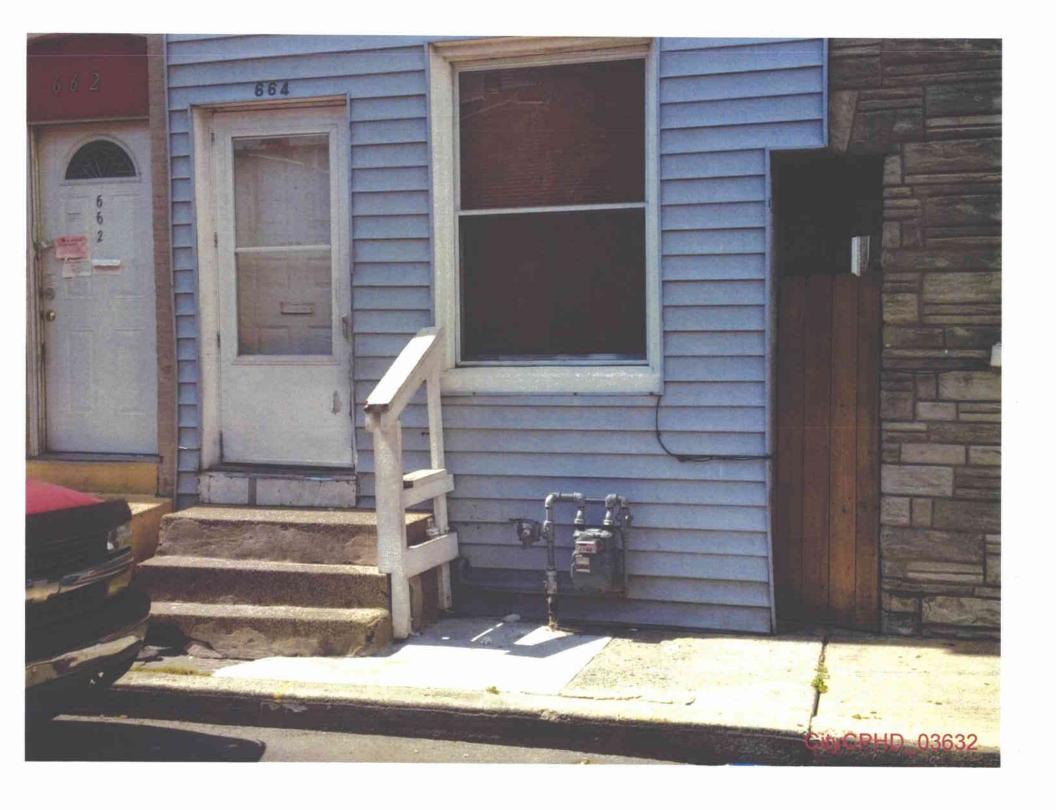

- 1) The Commission finds that UGI has relocated the gas meters located at properties identified in Exhibit 2 to this Motion in violation of the safety provisions of 52 Pa. Code § 59.18(a)(8)(v) and that the current placement of such meters amounts to a violation of § 59.18.
- 2) UGI is hereby ORDERED and DIRECTED to relocate all gas meters located at the properties identified in Exhibit 2 to this Motion from their current locations to an alternate location that does not violate 52 Pa. Code § 59.18 within 60 days of this Order. In relocating said meters, UGI shall ensure that the relocated meters are placed in locations which comply, in all respects, with the requirements of § 59.18. In regard to the relocation of meters within any historic district of the City, UGI shall relocate such meters to the interior of structures unless such placement amounts to a specific further safety violation.
- C. At least 14 properties contain gas meters violating Section 59.18(a)(8)(vi) because they are located "[i]n contact with soil or other potentially corrosive materials."
- 26. The City and CPHD incorporate paragraphs 1 through 25, *supra*, as if fully set forth.

- 27. Section 59.18(a)(8)(vi) prohibits utilities from locating meters and service regulators "[i]n contact with soil or other potentially corrosive materials." 52 Pa. Code § 59.18(a)(8)(vi).
- 28. Of the properties surveyed by the City, 14 properties are identified as having verifiable gas meters located in contact with soil or other potentially corrosive materials. These properties are identified Slifko Exhibit "A," along with a photograph of each meter showing its location. A list of the addresses of these properties is attached to this Motion as Exhibit 3.
- 29. The photographs speak for themselves. There are no material facts in dispute with respect to the location of the gas meters in contact with soil or other potentially corrosive materials. The relevant photographs are in section A-3 of Slifko Exhibit A and highlighted in the matrices in beige.
- 30. The City and CPHD are entitled to judgment in their favor as a matter of law since the location of the meters on the properties identified in Slifko Exhibit "A" violate the placement requirements clearly set forth under Section 59.18(a)(8)(vi) and further attached hereto as Exhibit 3.