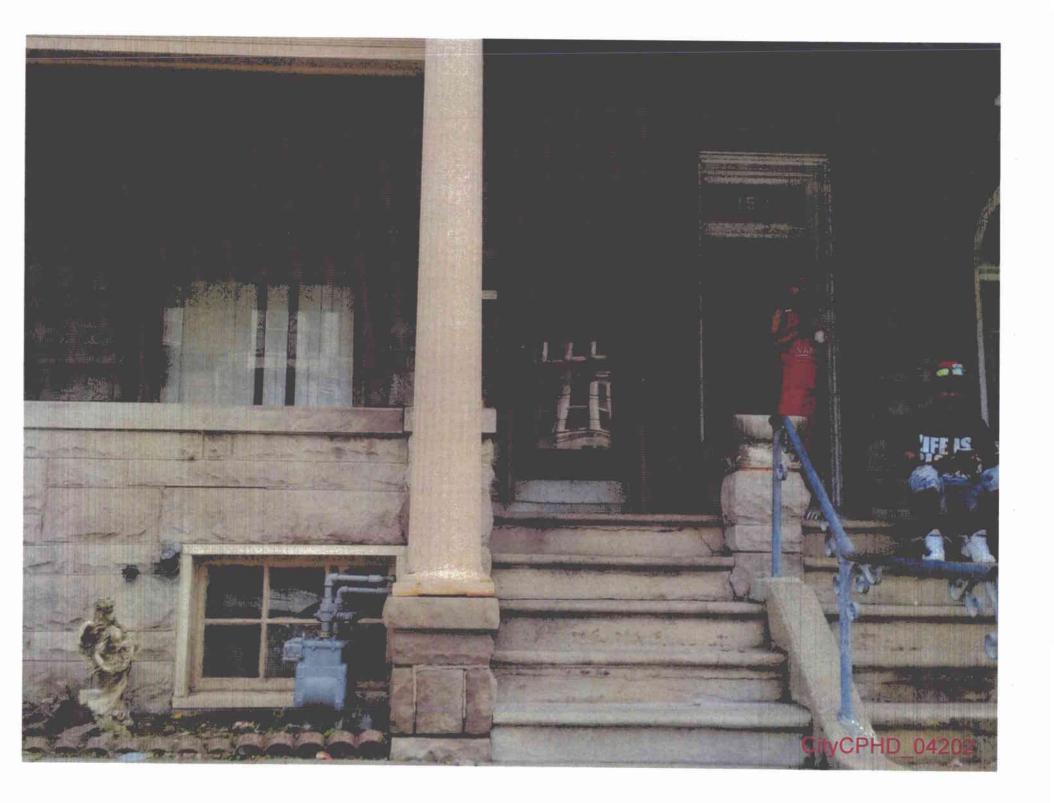

### II. STANDARD OF REVIEW FOR SUMMARY JUDGMENT

- 13. Section 5.102 of the Commission's regulations, 52 Pa. Code §§ 5.102(d)(1), (2). provides the standard of review for summary judgment motions:
  - (1) Standard for grant or denial on all counts. The presiding officer will grant or deny a motion for judgment on the pleadings or a motion for summary judgment, as appropriate. The judgment sought will be rendered if the applicable pleadings, depositions, answers to

interrogatories and admissions, together with affidavits, if any, show that there is no genuine issue as to a material fact and that the moving party is entitled to a judgment as a matter of law.

(2) Standard for grant or denial in part. The presiding officer may grant a partial summary judgment if the pleadings, depositions, answers to interrogatories and admissions, together with affidavits, if any, show that there is no genuine issue as to a material fact and that the moving party is entitled to judgment as a matter of law on one or more but not all outstanding issues.

#### 52 Pa. Code §§ 5.102(d)(1), (2).

- 14. A hearing is necessary only to resolve disputed questions of fact, and when the question is one of law, the Commission need not hold a hearing. *Lehigh Valley Power Comm'n.* v. Pa. Pub. Util. Comm'n, 563 A.2d 5448 (Pa. Commw. Ct. 1989); Edan Transp. Corp. v. Pa. Public Utility Comm'n, 623 A.2d 6 (Pa. Commw. Ct. 1993).
- 15. For the reasons set forth more fully below, certain issues do not involve disputed questions of fact and can be disposed of at this stage of the proceedings by summary judgment. Specifically, the City is entitled to partial summary judgment that UGI violated Section 59.18 by locating meters in dangerous locations:
  - (i) For the purposes of this motion, a total of 289 properties contain gas meters violation Section 59.18(a)(8)(i) because they are located "beneath or in front of windows or other building openings that may directly obstruct emergency fire exits."
  - (ii) For the purposes of this motion, a total of 10 properties contain gas meters violating Section 59.18(a)(8)(v) because they are located "[n]ear building air intakes under local or State building codes."

# III. THE CITY AND CPHD ARE ENTITLED TO PARTIAL SUMMARY JUDGMENT

- A. At least 289 properties contain gas meters violating Section 59.18(a)(8)(i) because they are located "beneath or in front of windows or other building openings that may directly obstruct emergency fire exits."
- 16. The City and CPHD incorporate paragraphs 1 through 15, *supra*, as if fully set forth.
- 17. Section 59.18(a)(8)(i) plainly prohibits utilities from locating meters and service regulators "beneath or in front of windows or other building openings that may directly obstruct emergency fire exits." 52 Pa. Code § 59.18(a)(8)(i).
- 18. The properties set forth above are catalogued in Exhibit "A" to the Affidavit of John Slifko (hereinafter "Slifko Exhibit 'A") and accompanied by photographs documenting each specific violation. The relevant photographs are in section A-1 of Slifko Exhibit A and highlighted in the matrices in green.
- 19. The photographs speak for themselves. There are no material facts in dispute with respect to the location of the gas meters beneath or in front of windows or other building openings that may directly obstruct emergency fire exits in violation of Section 59.18(a)(8)(i).
- 20. The City and CPHD are entitled to judgment in their favor as a matter of law, since the location of the meters on the properties identified in Slifko Exhibit "A" and as further attached as Exhibit 1 violate the placement requirements clearly set forth under Section 59.18(a)(8)(i).