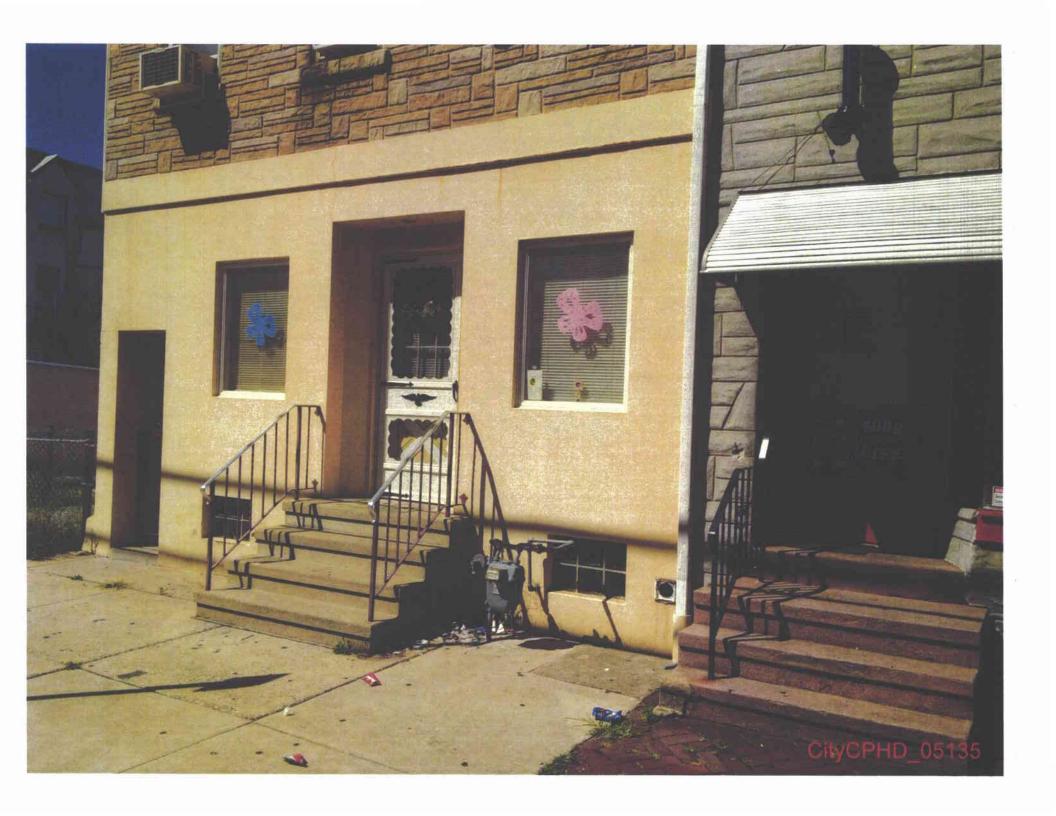

### II. STANDARD OF REVIEW FOR SUMMARY JUDGMENT

- 13. Section 5.102 of the Commission's regulations, 52 Pa. Code §§ 5.102(d)(1), (2). provides the standard of review for summary judgment motions:
  - (1) Standard for grant or denial on all counts. The presiding officer will grant or deny a motion for judgment on the pleadings or a motion for summary judgment, as appropriate. The judgment sought will be rendered if the applicable pleadings, depositions, answers to

# III. THE CITY AND CPHD ARE ENTITLED TO PARTIAL SUMMARY JUDGMENT

- A. At least 289 properties contain gas meters violating Section 59.18(a)(8)(i) because they are located "beneath or in front of windows or other building openings that may directly obstruct emergency fire exits."
- 16. The City and CPHD incorporate paragraphs 1 through 15, *supra*, as if fully set forth.
- 17. Section 59.18(a)(8)(i) plainly prohibits utilities from locating meters and service regulators "beneath or in front of windows or other building openings that may directly obstruct emergency fire exits." 52 Pa. Code § 59.18(a)(8)(i).
- 18. The properties set forth above are catalogued in Exhibit "A" to the Affidavit of John Slifko (hereinafter "Slifko Exhibit 'A") and accompanied by photographs documenting each specific violation. The relevant photographs are in section A-1 of Slifko Exhibit A and highlighted in the matrices in green.
- 19. The photographs speak for themselves. There are no material facts in dispute with respect to the location of the gas meters beneath or in front of windows or other building openings that may directly obstruct emergency fire exits in violation of Section 59.18(a)(8)(i).
- 20. The City and CPHD are entitled to judgment in their favor as a matter of law, since the location of the meters on the properties identified in Slifko Exhibit "A" and as further attached as Exhibit 1 violate the placement requirements clearly set forth under Section 59.18(a)(8)(i).