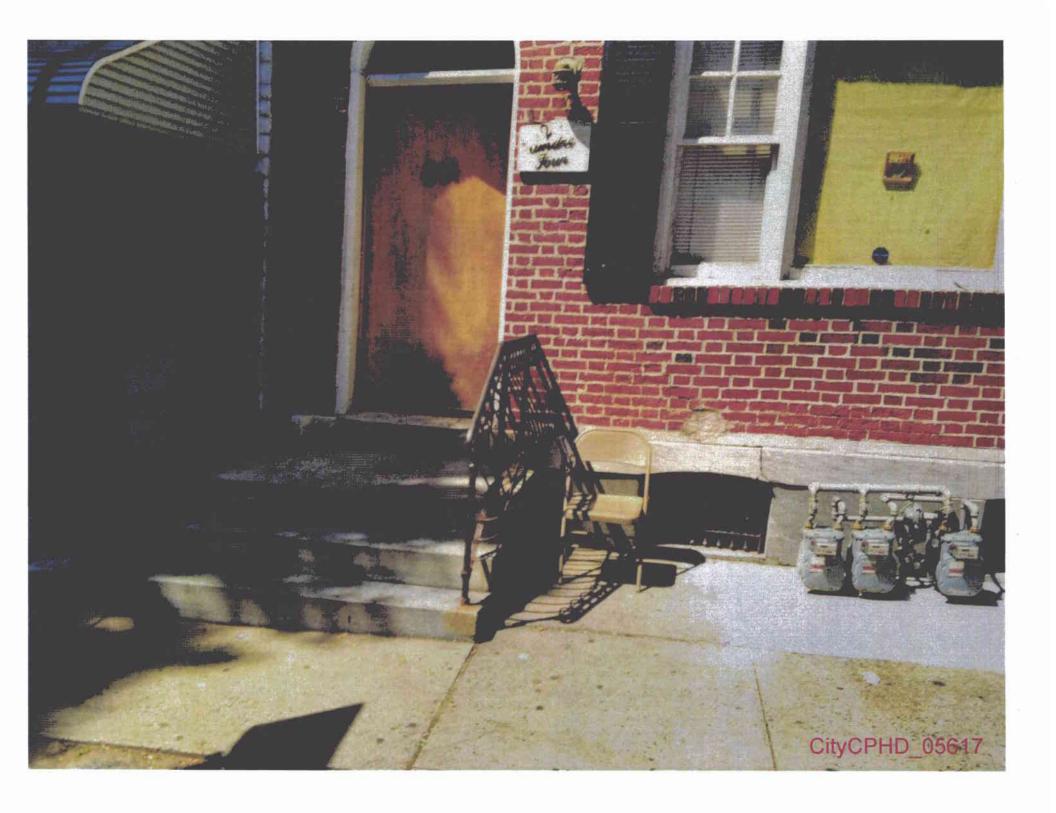

- 1) The Commission finds that UGI has relocated the gas meters located at properties identified in Exhibit 2 to this Motion in violation of the safety provisions of 52 Pa. Code § 59.18(a)(8)(v) and that the current placement of such meters amounts to a violation of § 59.18.
- 2) UGI is hereby ORDERED and DIRECTED to relocate all gas meters located at the properties identified in Exhibit 2 to this Motion from their current locations to an alternate location that does not violate 52 Pa. Code § 59.18 within 60 days of this Order. In relocating said meters, UGI shall ensure that the relocated meters are placed in locations which comply, in all respects, with the requirements of § 59.18. In regard to the relocation of meters within any historic district of the City, UGI shall relocate such meters to the interior of structures unless such placement amounts to a specific further safety violation.
- C. At least 14 properties contain gas meters violating Section 59.18(a)(8)(vi) because they are located "[i]n contact with soil or other potentially corrosive materials."
- 26. The City and CPHD incorporate paragraphs 1 through 25, *supra*, as if fully set forth.

- 27. Section 59.18(a)(8)(vi) prohibits utilities from locating meters and service regulators "[i]n contact with soil or other potentially corrosive materials." 52 Pa. Code § 59.18(a)(8)(vi).
- 28. Of the properties surveyed by the City, 14 properties are identified as having verifiable gas meters located in contact with soil or other potentially corrosive materials. These properties are identified Slifko Exhibit "A," along with a photograph of each meter showing its location. A list of the addresses of these properties is attached to this Motion as Exhibit 3.
- 29. The photographs speak for themselves. There are no material facts in dispute with respect to the location of the gas meters in contact with soil or other potentially corrosive materials. The relevant photographs are in section A-3 of Slifko Exhibit A and highlighted in the matrices in beige.
- 30. The City and CPHD are entitled to judgment in their favor as a matter of law since the location of the meters on the properties identified in Slifko Exhibit "A" violate the placement requirements clearly set forth under Section 59.18(a)(8)(vi) and further attached hereto as Exhibit 3.