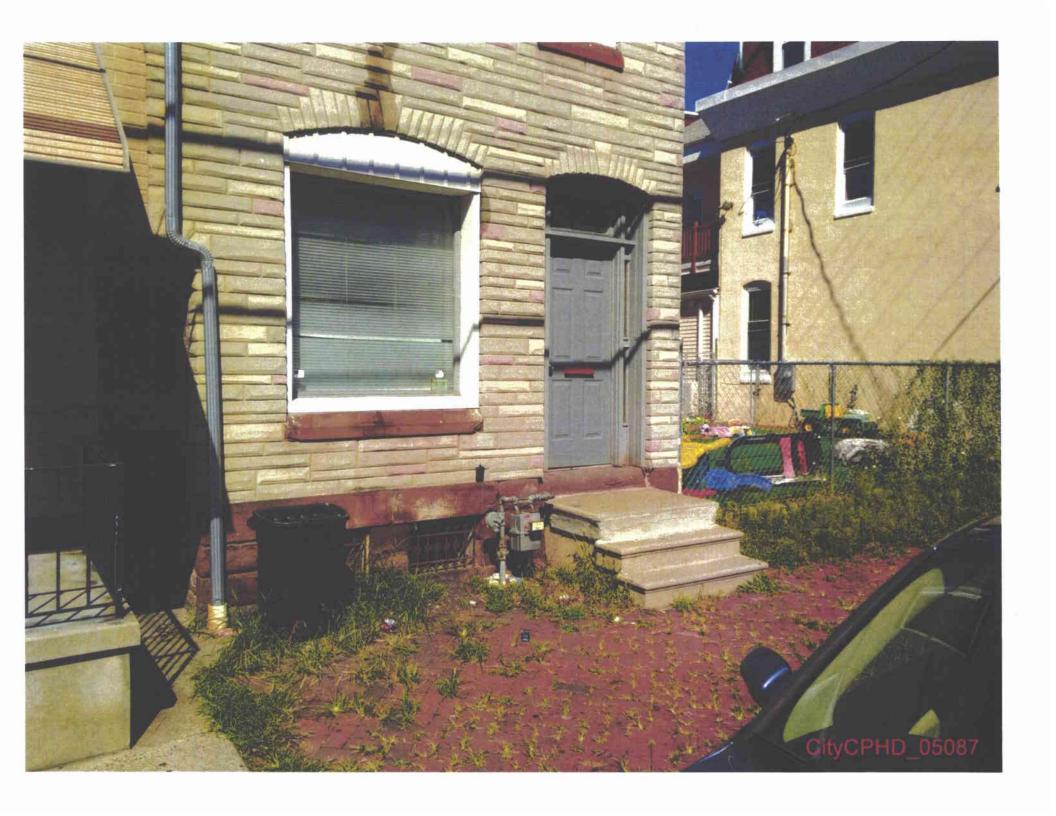

- 27. Section 59.18(a)(8)(vi) prohibits utilities from locating meters and service regulators "[i]n contact with soil or other potentially corrosive materials." 52 Pa. Code § 59.18(a)(8)(vi).
- 28. Of the properties surveyed by the City, 14 properties are identified as having verifiable gas meters located in contact with soil or other potentially corrosive materials. These properties are identified Slifko Exhibit "A," along with a photograph of each meter showing its location. A list of the addresses of these properties is attached to this Motion as Exhibit 3.
- 29. The photographs speak for themselves. There are no material facts in dispute with respect to the location of the gas meters in contact with soil or other potentially corrosive materials. The relevant photographs are in section A-3 of Slifko Exhibit A and highlighted in the matrices in beige.
- 30. The City and CPHD are entitled to judgment in their favor as a matter of law since the location of the meters on the properties identified in Slifko Exhibit "A" violate the placement requirements clearly set forth under Section 59.18(a)(8)(vi) and further attached hereto as Exhibit 3.