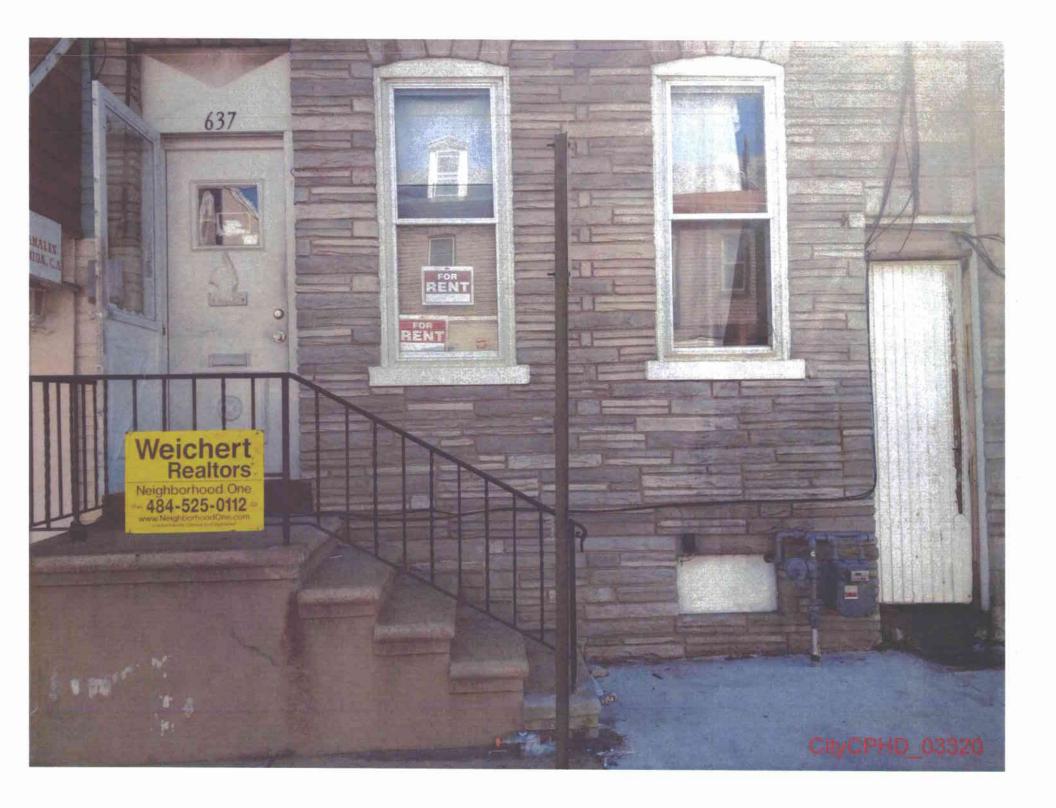

### II. STANDARD OF REVIEW FOR SUMMARY JUDGMENT

- 13. Section 5.102 of the Commission's regulations, 52 Pa. Code §§ 5.102(d)(1), (2). provides the standard of review for summary judgment motions:
  - (1) Standard for grant or denial on all counts. The presiding officer will grant or deny a motion for judgment on the pleadings or a motion for summary judgment, as appropriate. The judgment sought will be rendered if the applicable pleadings, depositions, answers to

# III. THE CITY AND CPHD ARE ENTITLED TO PARTIAL SUMMARY JUDGMENT

- A. At least 289 properties contain gas meters violating Section 59.18(a)(8)(i) because they are located "beneath or in front of windows or other building openings that may directly obstruct emergency fire exits."
- 16. The City and CPHD incorporate paragraphs 1 through 15, *supra*, as if fully set forth.
- 17. Section 59.18(a)(8)(i) plainly prohibits utilities from locating meters and service regulators "beneath or in front of windows or other building openings that may directly obstruct emergency fire exits." 52 Pa. Code § 59.18(a)(8)(i).
- 18. The properties set forth above are catalogued in Exhibit "A" to the Affidavit of John Slifko (hereinafter "Slifko Exhibit 'A") and accompanied by photographs documenting each specific violation. The relevant photographs are in section A-1 of Slifko Exhibit A and highlighted in the matrices in green.
- 19. The photographs speak for themselves. There are no material facts in dispute with respect to the location of the gas meters beneath or in front of windows or other building openings that may directly obstruct emergency fire exits in violation of Section 59.18(a)(8)(i).
- 20. The City and CPHD are entitled to judgment in their favor as a matter of law, since the location of the meters on the properties identified in Slifko Exhibit "A" and as further attached as Exhibit 1 violate the placement requirements clearly set forth under Section 59.18(a)(8)(i).