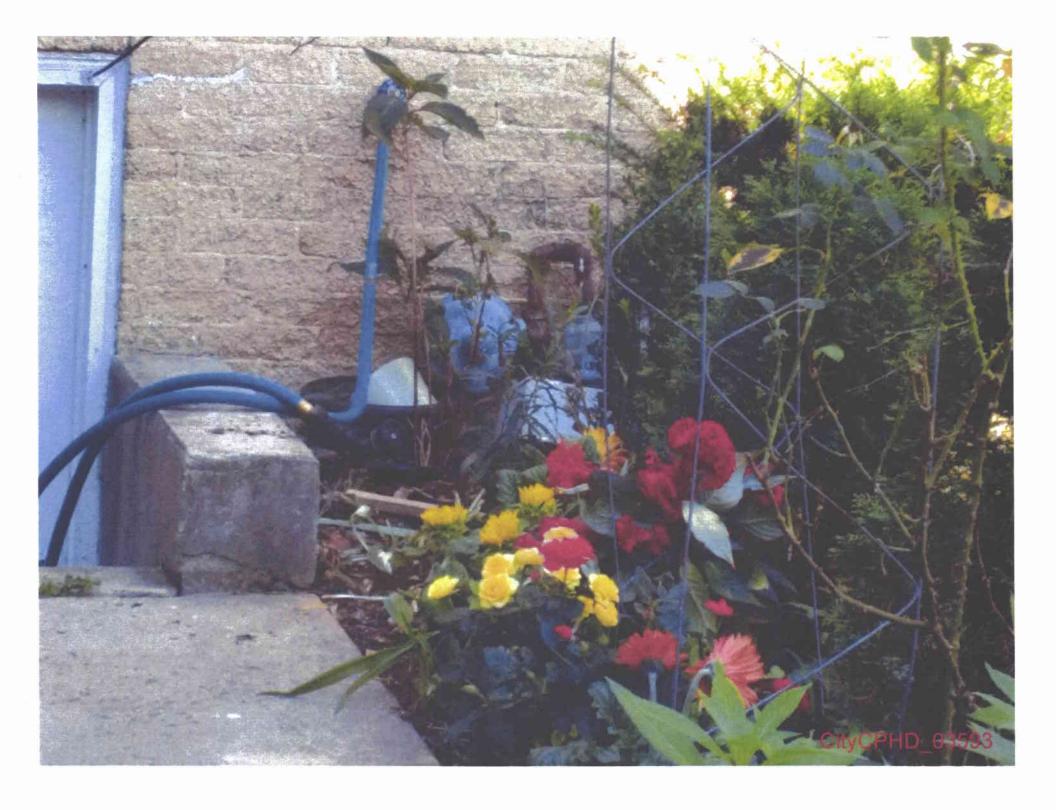

- 27. Section 59.18(a)(8)(vi) prohibits utilities from locating meters and service regulators "[i]n contact with soil or other potentially corrosive materials." 52 Pa. Code § 59.18(a)(8)(vi).
- 28. Of the properties surveyed by the City, 14 properties are identified as having verifiable gas meters located in contact with soil or other potentially corrosive materials. These properties are identified Slifko Exhibit "A," along with a photograph of each meter showing its location. A list of the addresses of these properties is attached to this Motion as Exhibit 3.
- 29. The photographs speak for themselves. There are no material facts in dispute with respect to the location of the gas meters in contact with soil or other potentially corrosive materials. The relevant photographs are in section A-3 of Slifko Exhibit A and highlighted in the matrices in beige.
- 30. The City and CPHD are entitled to judgment in their favor as a matter of law since the location of the meters on the properties identified in Slifko Exhibit "A" violate the placement requirements clearly set forth under Section 59.18(a)(8)(vi) and further attached hereto as Exhibit 3.