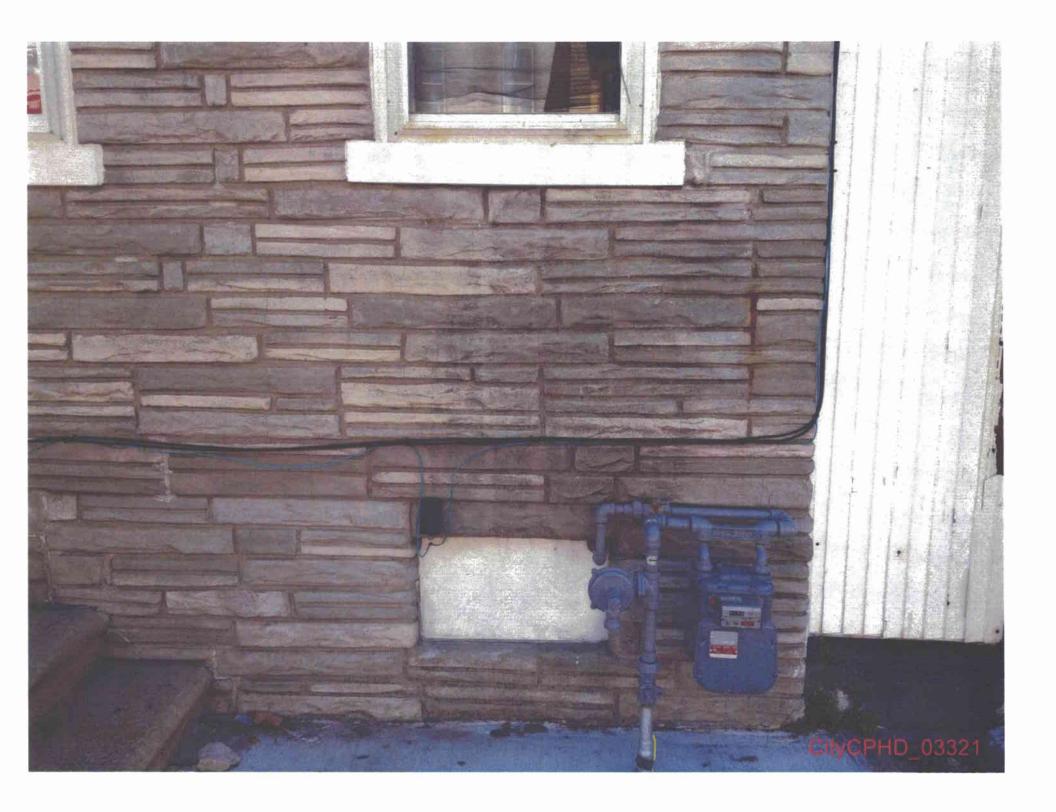

- 1) The Commission finds that UGI has relocated the gas meters located at properties identified in Exhibit 2 to this Motion in violation of the safety provisions of 52 Pa. Code § 59.18(a)(8)(v) and that the current placement of such meters amounts to a violation of § 59.18.
- 2) UGI is hereby ORDERED and DIRECTED to relocate all gas meters located at the properties identified in Exhibit 2 to this Motion from their current locations to an alternate location that does not violate 52 Pa. Code § 59.18 within 60 days of this Order. In relocating said meters, UGI shall ensure that the relocated meters are placed in locations which comply, in all respects, with the requirements of § 59.18. In regard to the relocation of meters within any historic district of the City, UGI shall relocate such meters to the interior of structures unless such placement amounts to a specific further safety violation.
- C. At least 14 properties contain gas meters violating Section 59.18(a)(8)(vi) because they are located "[i]n contact with soil or other potentially corrosive materials."
- 26. The City and CPHD incorporate paragraphs 1 through 25, *supra*, as if fully set forth.

- 27. Section 59.18(a)(8)(vi) prohibits utilities from locating meters and service regulators "[i]n contact with soil or other potentially corrosive materials." 52 Pa. Code § 59.18(a)(8)(vi).
- 28. Of the properties surveyed by the City, 14 properties are identified as having verifiable gas meters located in contact with soil or other potentially corrosive materials. These properties are identified Slifko Exhibit "A," along with a photograph of each meter showing its location. A list of the addresses of these properties is attached to this Motion as Exhibit 3.
- 29. The photographs speak for themselves. There are no material facts in dispute with respect to the location of the gas meters in contact with soil or other potentially corrosive materials. The relevant photographs are in section A-3 of Slifko Exhibit A and highlighted in the matrices in beige.
- 30. The City and CPHD are entitled to judgment in their favor as a matter of law since the location of the meters on the properties identified in Slifko Exhibit "A" violate the placement requirements clearly set forth under Section 59.18(a)(8)(vi) and further attached hereto as Exhibit 3.