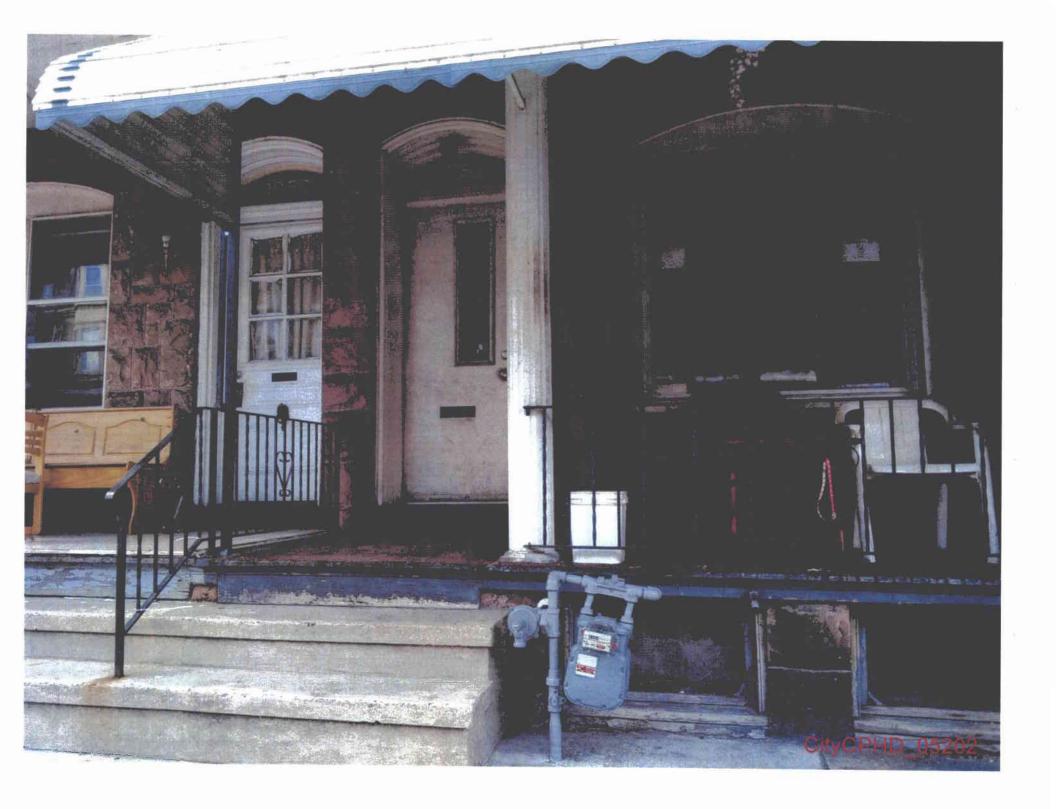

# III. THE CITY AND CPHD ARE ENTITLED TO PARTIAL SUMMARY JUDGMENT

- A. At least 289 properties contain gas meters violating Section 59.18(a)(8)(i) because they are located "beneath or in front of windows or other building openings that may directly obstruct emergency fire exits."
- 16. The City and CPHD incorporate paragraphs 1 through 15, *supra*, as if fully set forth.
- 17. Section 59.18(a)(8)(i) plainly prohibits utilities from locating meters and service regulators "beneath or in front of windows or other building openings that may directly obstruct emergency fire exits." 52 Pa. Code § 59.18(a)(8)(i).
- 18. The properties set forth above are catalogued in Exhibit "A" to the Affidavit of John Slifko (hereinafter "Slifko Exhibit 'A") and accompanied by photographs documenting each specific violation. The relevant photographs are in section A-1 of Slifko Exhibit A and highlighted in the matrices in green.
- 19. The photographs speak for themselves. There are no material facts in dispute with respect to the location of the gas meters beneath or in front of windows or other building openings that may directly obstruct emergency fire exits in violation of Section 59.18(a)(8)(i).
- 20. The City and CPHD are entitled to judgment in their favor as a matter of law, since the location of the meters on the properties identified in Slifko Exhibit "A" and as further attached as Exhibit 1 violate the placement requirements clearly set forth under Section 59.18(a)(8)(i).