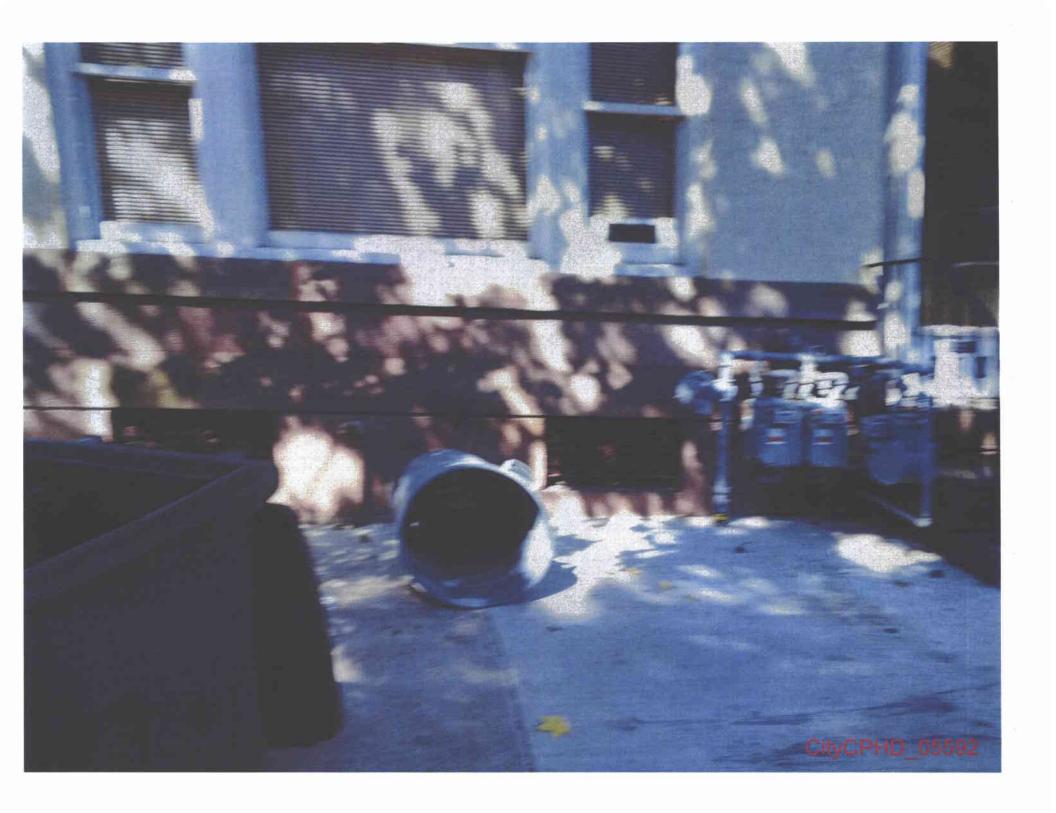

- 27. Section 59.18(a)(8)(vi) prohibits utilities from locating meters and service regulators "[i]n contact with soil or other potentially corrosive materials." 52 Pa. Code § 59.18(a)(8)(vi).
- 28. Of the properties surveyed by the City, 14 properties are identified as having verifiable gas meters located in contact with soil or other potentially corrosive materials. These properties are identified Slifko Exhibit "A," along with a photograph of each meter showing its location. A list of the addresses of these properties is attached to this Motion as Exhibit 3.
- 29. The photographs speak for themselves. There are no material facts in dispute with respect to the location of the gas meters in contact with soil or other potentially corrosive materials. The relevant photographs are in section A-3 of Slifko Exhibit A and highlighted in the matrices in beige.
- 30. The City and CPHD are entitled to judgment in their favor as a matter of law since the location of the meters on the properties identified in Slifko Exhibit "A" violate the placement requirements clearly set forth under Section 59.18(a)(8)(vi) and further attached hereto as Exhibit 3.