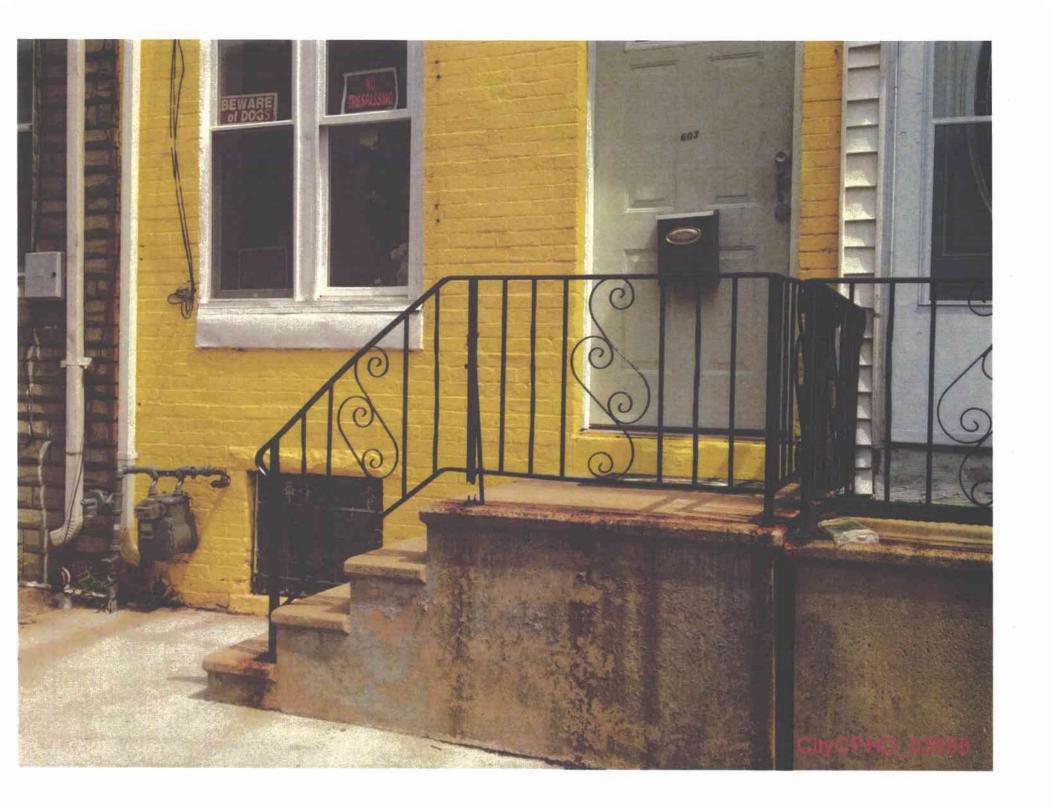

### II. STANDARD OF REVIEW FOR SUMMARY JUDGMENT

- 13. Section 5.102 of the Commission's regulations, 52 Pa. Code §§ 5.102(d)(1), (2). provides the standard of review for summary judgment motions:
  - (1) Standard for grant or denial on all counts. The presiding officer will grant or deny a motion for judgment on the pleadings or a motion for summary judgment, as appropriate. The judgment sought will be rendered if the applicable pleadings, depositions, answers to

# III. THE CITY AND CPHD ARE ENTITLED TO PARTIAL SUMMARY JUDGMENT

- A. At least 289 properties contain gas meters violating Section 59.18(a)(8)(i) because they are located "beneath or in front of windows or other building openings that may directly obstruct emergency fire exits."
- 16. The City and CPHD incorporate paragraphs 1 through 15, *supra*, as if fully set forth.
- 17. Section 59.18(a)(8)(i) plainly prohibits utilities from locating meters and service regulators "beneath or in front of windows or other building openings that may directly obstruct emergency fire exits." 52 Pa. Code § 59.18(a)(8)(i).
- 18. The properties set forth above are catalogued in Exhibit "A" to the Affidavit of John Slifko (hereinafter "Slifko Exhibit 'A") and accompanied by photographs documenting each specific violation. The relevant photographs are in section A-1 of Slifko Exhibit A and highlighted in the matrices in green.
- 19. The photographs speak for themselves. There are no material facts in dispute with respect to the location of the gas meters beneath or in front of windows or other building openings that may directly obstruct emergency fire exits in violation of Section 59.18(a)(8)(i).
- 20. The City and CPHD are entitled to judgment in their favor as a matter of law, since the location of the meters on the properties identified in Slifko Exhibit "A" and as further attached as Exhibit 1 violate the placement requirements clearly set forth under Section 59.18(a)(8)(i).