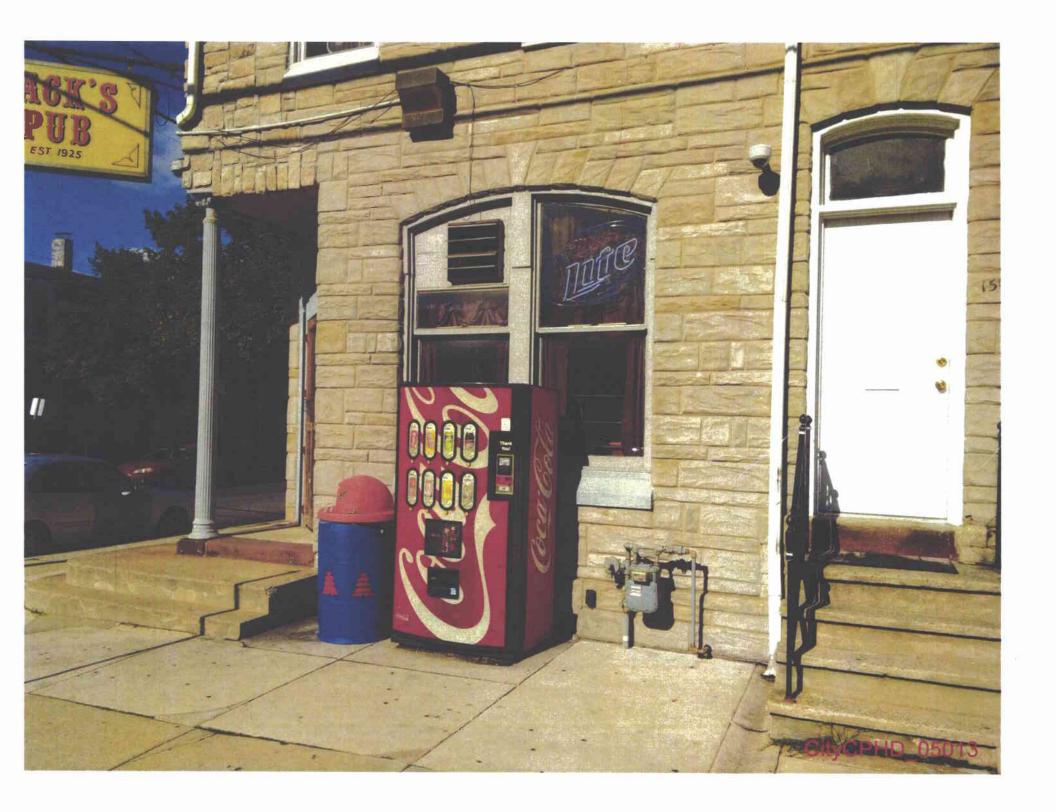

- 1) The Commission finds that UGI has relocated the gas meters located at properties identified in Exhibit 1 to this Motion in violation of the safety provisions of 52 Pa. Code § 59.18(a)(8)(i) and that the current placement of such meters amounts to a violation of § 59.18.
- 2) UGI is hereby ORDERED and DIRECTED to relocate all gas meters located at the properties identified in Exhibit 1 to this Motion from their current locations to an alternate location that does not violate 52 Pa. Code § 59.18 within 60 days of this Order. In relocating said meters, UGI shall ensure that the relocated meters are placed in locations which comply, in all respects, with the requirements of § 59.18. In regard to the relocation of meters within any historic district of the City, UGI shall relocate such meters to the interior of structures unless such placement amounts to a specific further safety violation.
- B. At least 10 properties contain gas meters violating Section 59.18(a)(8)(v) because they are located "[n]ear building air intakes under local or State building codes."
- 21. The City incorporates paragraphs 1 through 20, *supra*, as if fully set forth.
- 22. Section 59.18(a)(8)(v) prohibits utilities from locating meters and service regulators "[n]ear building air intakes under local or State building codes." 52 Pa. Code § 59.18(a)(8)(v).
- 23. At least 17 properties contain gas meters located near building air intakes under local or State building codes. These properties are identified in Slifko Exhibit "A" and the accompanying photographs, which show each meter and its location.
- 24. The photographs speak for themselves. There are no material facts in dispute with respect to the location of the gas meters near building air intakes, in violation of Section

59.18(a)(8)(v). The relevant photographs are in section A-2 of Slifko Exhibit A and highlighted in the matrices in blue.

25. The City and CPHD are entitled to judgment in their favor as a matter of law, on since the location of the meters on the properties identified in Slifko Exhibit "A" and further attached hereto as Exhibit 2 violate the placement requirements clearly set forth under Section 59.18(a)(8)(v).