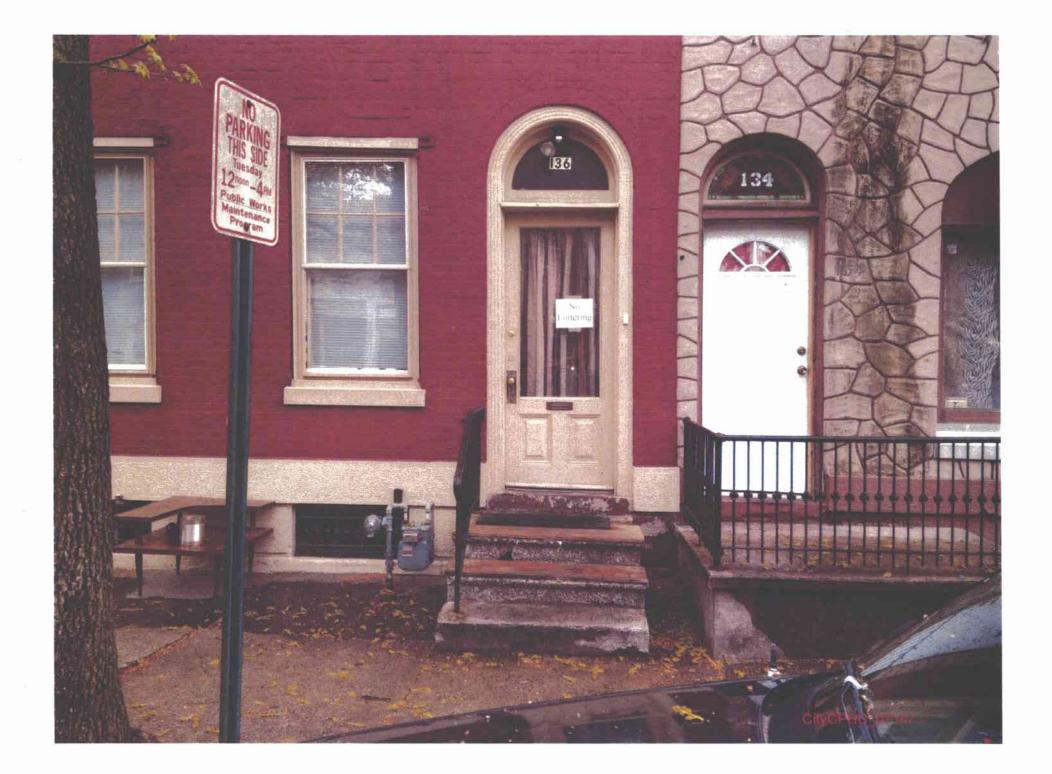

# III. THE CITY AND CPHD ARE ENTITLED TO PARTIAL SUMMARY JUDGMENT

- A. At least 289 properties contain gas meters violating Section 59.18(a)(8)(i) because they are located "beneath or in front of windows or other building openings that may directly obstruct emergency fire exits."
- 16. The City and CPHD incorporate paragraphs 1 through 15, *supra*, as if fully set forth.
- 17. Section 59.18(a)(8)(i) plainly prohibits utilities from locating meters and service regulators "beneath or in front of windows or other building openings that may directly obstruct emergency fire exits." 52 Pa. Code § 59.18(a)(8)(i).
- 18. The properties set forth above are catalogued in Exhibit "A" to the Affidavit of John Slifko (hereinafter "Slifko Exhibit 'A") and accompanied by photographs documenting each specific violation. The relevant photographs are in section A-1 of Slifko Exhibit A and highlighted in the matrices in green.
- 19. The photographs speak for themselves. There are no material facts in dispute with respect to the location of the gas meters beneath or in front of windows or other building openings that may directly obstruct emergency fire exits in violation of Section 59.18(a)(8)(i).
- 20. The City and CPHD are entitled to judgment in their favor as a matter of law, since the location of the meters on the properties identified in Slifko Exhibit "A" and as further attached as Exhibit 1 violate the placement requirements clearly set forth under Section 59.18(a)(8)(i).