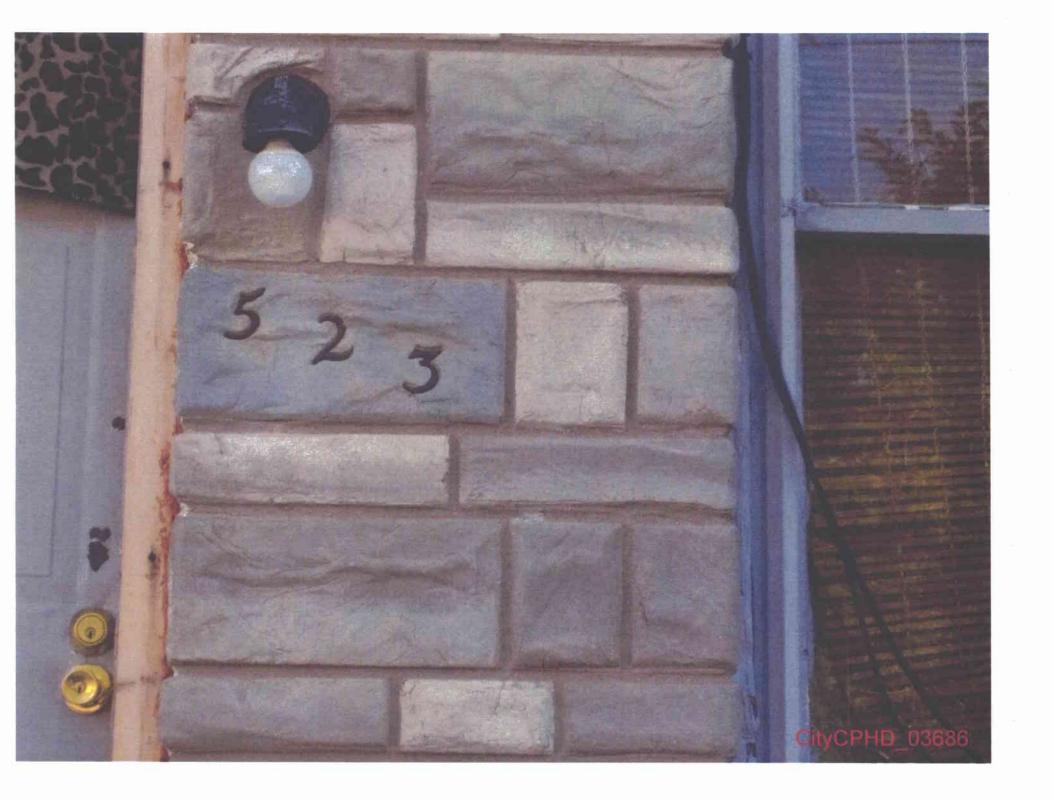

### II. STANDARD OF REVIEW FOR SUMMARY JUDGMENT

- 13. Section 5.102 of the Commission's regulations, 52 Pa. Code §§ 5.102(d)(1), (2). provides the standard of review for summary judgment motions:
  - (1) Standard for grant or denial on all counts. The presiding officer will grant or deny a motion for judgment on the pleadings or a motion for summary judgment, as appropriate. The judgment sought will be rendered if the applicable pleadings, depositions, answers to

interrogatories and admissions, together with affidavits, if any, show that there is no genuine issue as to a material fact and that the moving party is entitled to a judgment as a matter of law.

(2) Standard for grant or denial in part. The presiding officer may grant a partial summary judgment if the pleadings, depositions, answers to interrogatories and admissions, together with affidavits, if any, show that there is no genuine issue as to a material fact and that the moving party is entitled to judgment as a matter of law on one or more but not all outstanding issues.

#### 52 Pa. Code §§ 5.102(d)(1), (2).

- 14. A hearing is necessary only to resolve disputed questions of fact, and when the question is one of law, the Commission need not hold a hearing. *Lehigh Valley Power Comm'n.* v. Pa. Pub. Util. Comm'n, 563 A.2d 5448 (Pa. Commw. Ct. 1989); Edan Transp. Corp. v. Pa. Public Utility Comm'n, 623 A.2d 6 (Pa. Commw. Ct. 1993).
- 15. For the reasons set forth more fully below, certain issues do not involve disputed questions of fact and can be disposed of at this stage of the proceedings by summary judgment. Specifically, the City is entitled to partial summary judgment that UGI violated Section 59.18 by locating meters in dangerous locations:
  - (i) For the purposes of this motion, a total of 289 properties contain gas meters violation Section 59.18(a)(8)(i) because they are located "beneath or in front of windows or other building openings that may directly obstruct emergency fire exits."
  - (ii) For the purposes of this motion, a total of 10 properties contain gas meters violating Section 59.18(a)(8)(v) because they are located "[n]ear building air intakes under local or State building codes."

# III. THE CITY AND CPHD ARE ENTITLED TO PARTIAL SUMMARY JUDGMENT

- A. At least 289 properties contain gas meters violating Section 59.18(a)(8)(i) because they are located "beneath or in front of windows or other building openings that may directly obstruct emergency fire exits."
- 16. The City and CPHD incorporate paragraphs 1 through 15, *supra*, as if fully set forth.
- 17. Section 59.18(a)(8)(i) plainly prohibits utilities from locating meters and service regulators "beneath or in front of windows or other building openings that may directly obstruct emergency fire exits." 52 Pa. Code § 59.18(a)(8)(i).
- 18. The properties set forth above are catalogued in Exhibit "A" to the Affidavit of John Slifko (hereinafter "Slifko Exhibit 'A") and accompanied by photographs documenting each specific violation. The relevant photographs are in section A-1 of Slifko Exhibit A and highlighted in the matrices in green.
- 19. The photographs speak for themselves. There are no material facts in dispute with respect to the location of the gas meters beneath or in front of windows or other building openings that may directly obstruct emergency fire exits in violation of Section 59.18(a)(8)(i).
- 20. The City and CPHD are entitled to judgment in their favor as a matter of law, since the location of the meters on the properties identified in Slifko Exhibit "A" and as further attached as Exhibit 1 violate the placement requirements clearly set forth under Section 59.18(a)(8)(i).