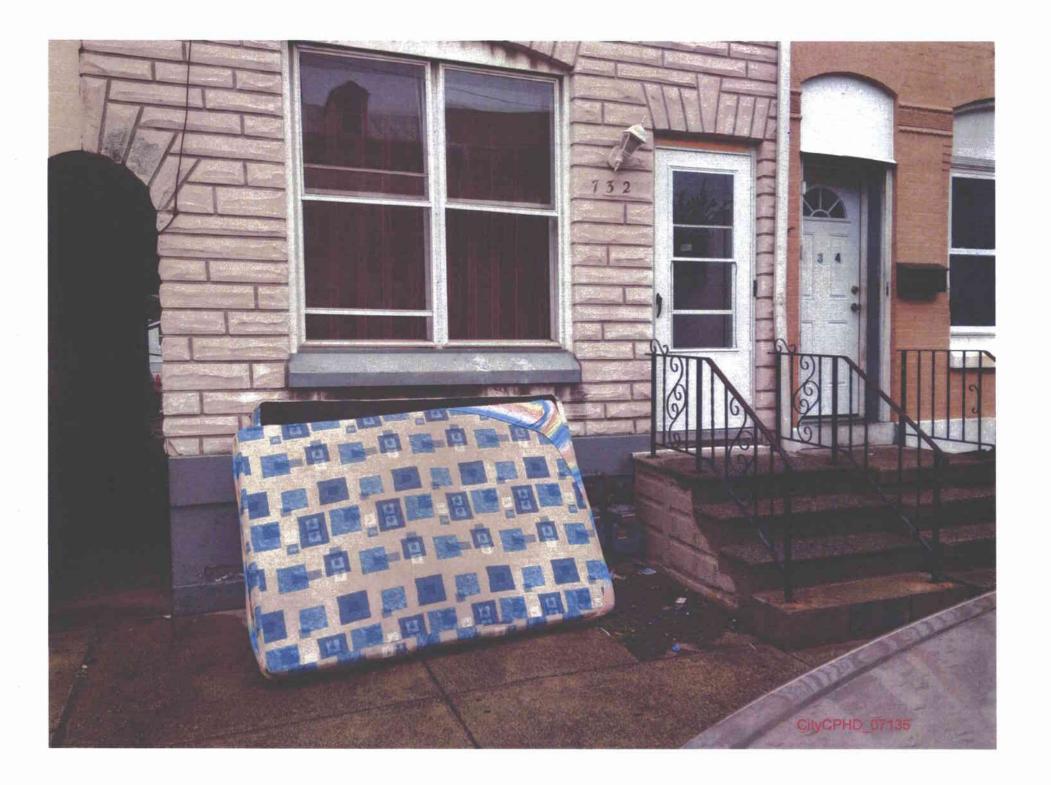

# III. THE CITY AND CPHD ARE ENTITLED TO PARTIAL SUMMARY JUDGMENT

- A. At least 289 properties contain gas meters violating Section 59.18(a)(8)(i) because they are located "beneath or in front of windows or other building openings that may directly obstruct emergency fire exits."
- 16. The City and CPHD incorporate paragraphs 1 through 15, *supra*, as if fully set forth.
- 17. Section 59.18(a)(8)(i) plainly prohibits utilities from locating meters and service regulators "beneath or in front of windows or other building openings that may directly obstruct emergency fire exits." 52 Pa. Code § 59.18(a)(8)(i).
- 18. The properties set forth above are catalogued in Exhibit "A" to the Affidavit of John Slifko (hereinafter "Slifko Exhibit 'A") and accompanied by photographs documenting each specific violation. The relevant photographs are in section A-1 of Slifko Exhibit A and highlighted in the matrices in green.
- 19. The photographs speak for themselves. There are no material facts in dispute with respect to the location of the gas meters beneath or in front of windows or other building openings that may directly obstruct emergency fire exits in violation of Section 59.18(a)(8)(i).
- 20. The City and CPHD are entitled to judgment in their favor as a matter of law, since the location of the meters on the properties identified in Slifko Exhibit "A" and as further attached as Exhibit 1 violate the placement requirements clearly set forth under Section 59.18(a)(8)(i).