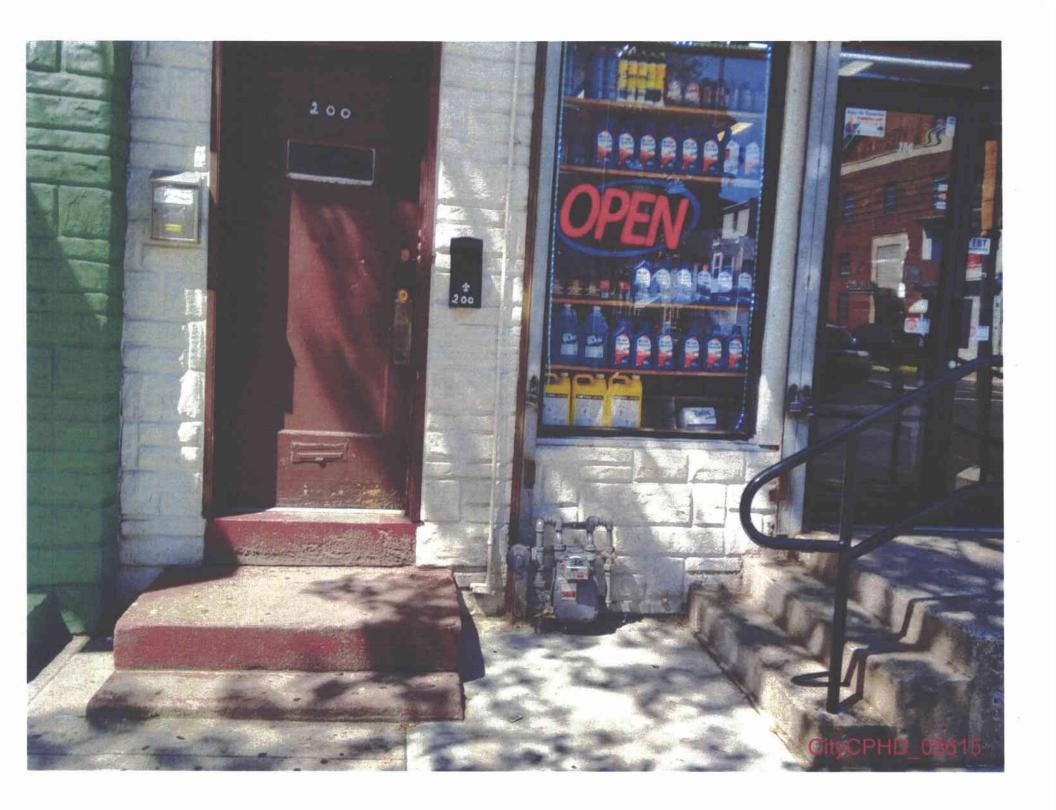

# III. THE CITY AND CPHD ARE ENTITLED TO PARTIAL SUMMARY JUDGMENT

- A. At least 289 properties contain gas meters violating Section 59.18(a)(8)(i) because they are located "beneath or in front of windows or other building openings that may directly obstruct emergency fire exits."
- 16. The City and CPHD incorporate paragraphs 1 through 15, *supra*, as if fully set forth.
- 17. Section 59.18(a)(8)(i) plainly prohibits utilities from locating meters and service regulators "beneath or in front of windows or other building openings that may directly obstruct emergency fire exits." 52 Pa. Code § 59.18(a)(8)(i).
- 18. The properties set forth above are catalogued in Exhibit "A" to the Affidavit of John Slifko (hereinafter "Slifko Exhibit 'A") and accompanied by photographs documenting each specific violation. The relevant photographs are in section A-1 of Slifko Exhibit A and highlighted in the matrices in green.
- 19. The photographs speak for themselves. There are no material facts in dispute with respect to the location of the gas meters beneath or in front of windows or other building openings that may directly obstruct emergency fire exits in violation of Section 59.18(a)(8)(i).
- 20. The City and CPHD are entitled to judgment in their favor as a matter of law, since the location of the meters on the properties identified in Slifko Exhibit "A" and as further attached as Exhibit 1 violate the placement requirements clearly set forth under Section 59.18(a)(8)(i).

- 1) The Commission finds that UGI has relocated the gas meters located at properties identified in Exhibit 1 to this Motion in violation of the safety provisions of 52 Pa. Code § 59.18(a)(8)(i) and that the current placement of such meters amounts to a violation of § 59.18.
- 2) UGI is hereby ORDERED and DIRECTED to relocate all gas meters located at the properties identified in Exhibit 1 to this Motion from their current locations to an alternate location that does not violate 52 Pa. Code § 59.18 within 60 days of this Order. In relocating said meters, UGI shall ensure that the relocated meters are placed in locations which comply, in all respects, with the requirements of § 59.18. In regard to the relocation of meters within any historic district of the City, UGI shall relocate such meters to the interior of structures unless such placement amounts to a specific further safety violation.
- B. At least 10 properties contain gas meters violating Section 59.18(a)(8)(v) because they are located "[n]ear building air intakes under local or State building codes."
- 21. The City incorporates paragraphs 1 through 20, *supra*, as if fully set forth.
- 22. Section 59.18(a)(8)(v) prohibits utilities from locating meters and service regulators "[n]ear building air intakes under local or State building codes." 52 Pa. Code § 59.18(a)(8)(v).
- 23. At least 17 properties contain gas meters located near building air intakes under local or State building codes. These properties are identified in Slifko Exhibit "A" and the accompanying photographs, which show each meter and its location.
- 24. The photographs speak for themselves. There are no material facts in dispute with respect to the location of the gas meters near building air intakes, in violation of Section