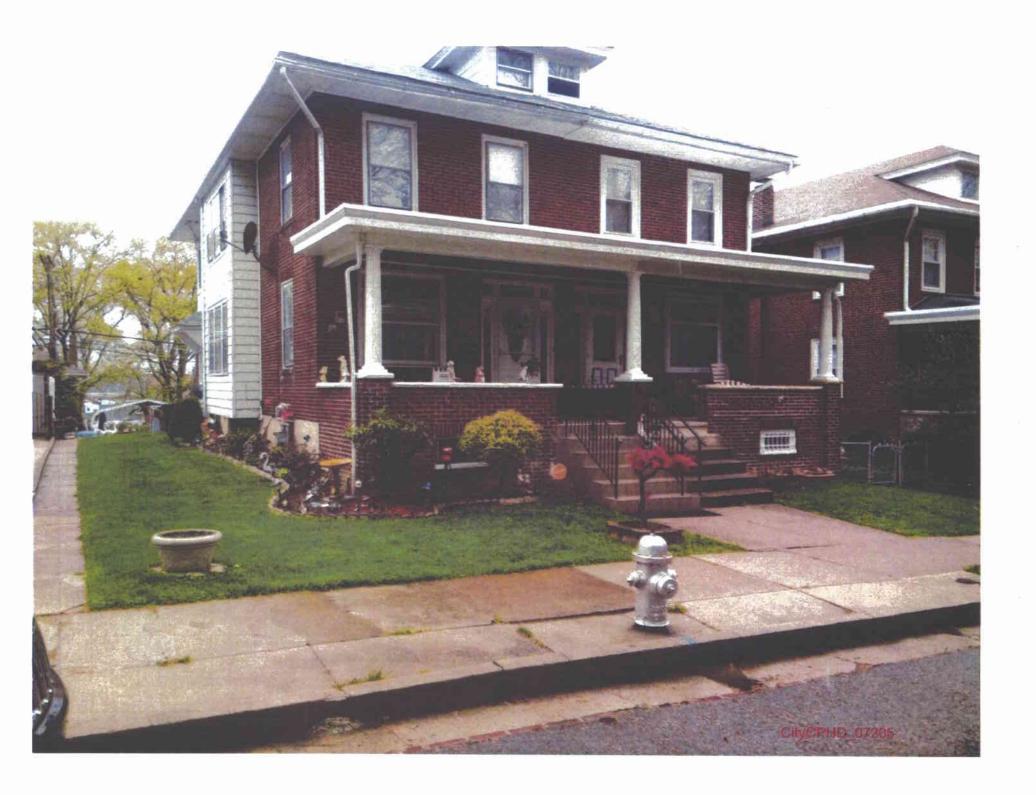

# III. THE CITY AND CPHD ARE ENTITLED TO PARTIAL SUMMARY JUDGMENT

- A. At least 289 properties contain gas meters violating Section 59.18(a)(8)(i) because they are located "beneath or in front of windows or other building openings that may directly obstruct emergency fire exits."
- 16. The City and CPHD incorporate paragraphs 1 through 15, *supra*, as if fully set forth.
- 17. Section 59.18(a)(8)(i) plainly prohibits utilities from locating meters and service regulators "beneath or in front of windows or other building openings that may directly obstruct emergency fire exits." 52 Pa. Code § 59.18(a)(8)(i).
- 18. The properties set forth above are catalogued in Exhibit "A" to the Affidavit of John Slifko (hereinafter "Slifko Exhibit 'A") and accompanied by photographs documenting each specific violation. The relevant photographs are in section A-1 of Slifko Exhibit A and highlighted in the matrices in green.
- 19. The photographs speak for themselves. There are no material facts in dispute with respect to the location of the gas meters beneath or in front of windows or other building openings that may directly obstruct emergency fire exits in violation of Section 59.18(a)(8)(i).
- 20. The City and CPHD are entitled to judgment in their favor as a matter of law, since the location of the meters on the properties identified in Slifko Exhibit "A" and as further attached as Exhibit 1 violate the placement requirements clearly set forth under Section 59.18(a)(8)(i).