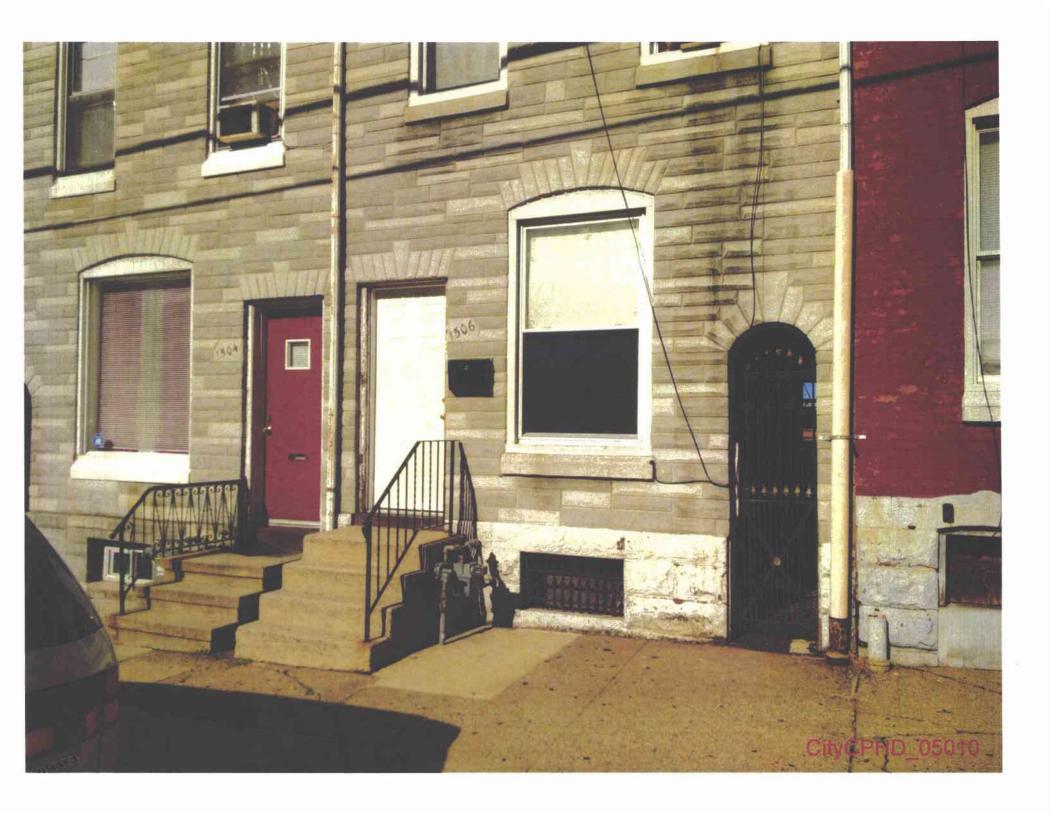

# III. THE CITY AND CPHD ARE ENTITLED TO PARTIAL SUMMARY JUDGMENT

- A. At least 289 properties contain gas meters violating Section 59.18(a)(8)(i) because they are located "beneath or in front of windows or other building openings that may directly obstruct emergency fire exits."
- 16. The City and CPHD incorporate paragraphs 1 through 15, *supra*, as if fully set forth.
- 17. Section 59.18(a)(8)(i) plainly prohibits utilities from locating meters and service regulators "beneath or in front of windows or other building openings that may directly obstruct emergency fire exits." 52 Pa. Code § 59.18(a)(8)(i).
- 18. The properties set forth above are catalogued in Exhibit "A" to the Affidavit of John Slifko (hereinafter "Slifko Exhibit 'A") and accompanied by photographs documenting each specific violation. The relevant photographs are in section A-1 of Slifko Exhibit A and highlighted in the matrices in green.
- 19. The photographs speak for themselves. There are no material facts in dispute with respect to the location of the gas meters beneath or in front of windows or other building openings that may directly obstruct emergency fire exits in violation of Section 59.18(a)(8)(i).
- 20. The City and CPHD are entitled to judgment in their favor as a matter of law, since the location of the meters on the properties identified in Slifko Exhibit "A" and as further attached as Exhibit 1 violate the placement requirements clearly set forth under Section 59.18(a)(8)(i).