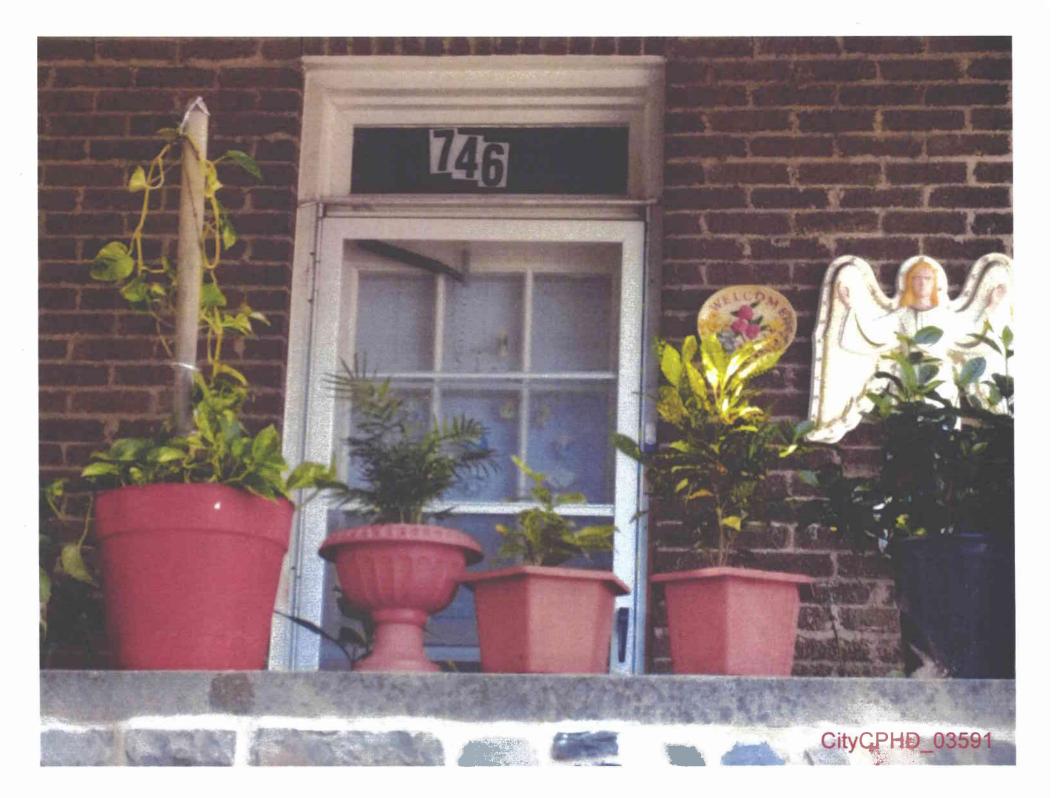

# III. THE CITY AND CPHD ARE ENTITLED TO PARTIAL SUMMARY JUDGMENT

- A. At least 289 properties contain gas meters violating Section 59.18(a)(8)(i) because they are located "beneath or in front of windows or other building openings that may directly obstruct emergency fire exits."
- 16. The City and CPHD incorporate paragraphs 1 through 15, *supra*, as if fully set forth.
- 17. Section 59.18(a)(8)(i) plainly prohibits utilities from locating meters and service regulators "beneath or in front of windows or other building openings that may directly obstruct emergency fire exits." 52 Pa. Code § 59.18(a)(8)(i).
- 18. The properties set forth above are catalogued in Exhibit "A" to the Affidavit of John Slifko (hereinafter "Slifko Exhibit 'A") and accompanied by photographs documenting each specific violation. The relevant photographs are in section A-1 of Slifko Exhibit A and highlighted in the matrices in green.
- 19. The photographs speak for themselves. There are no material facts in dispute with respect to the location of the gas meters beneath or in front of windows or other building openings that may directly obstruct emergency fire exits in violation of Section 59.18(a)(8)(i).
- 20. The City and CPHD are entitled to judgment in their favor as a matter of law, since the location of the meters on the properties identified in Slifko Exhibit "A" and as further attached as Exhibit 1 violate the placement requirements clearly set forth under Section 59.18(a)(8)(i).