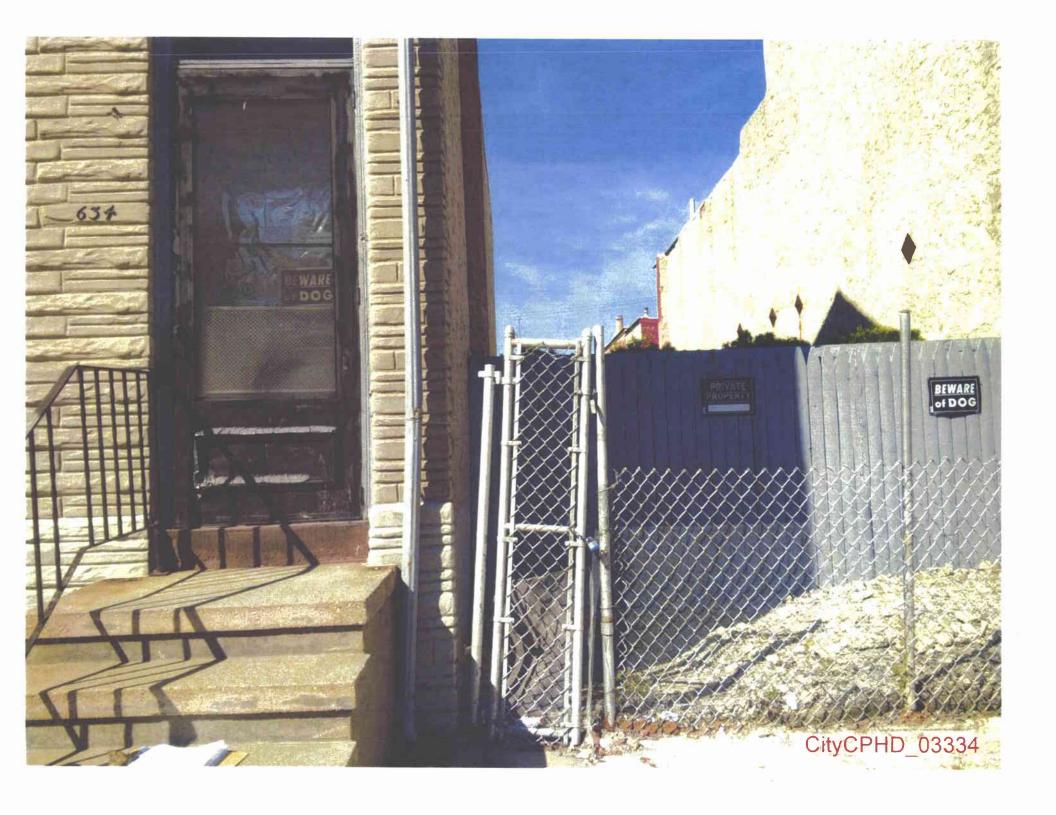

# III. THE CITY AND CPHD ARE ENTITLED TO PARTIAL SUMMARY JUDGMENT

- A. At least 289 properties contain gas meters violating Section 59.18(a)(8)(i) because they are located "beneath or in front of windows or other building openings that may directly obstruct emergency fire exits."
- 16. The City and CPHD incorporate paragraphs 1 through 15, *supra*, as if fully set forth.
- 17. Section 59.18(a)(8)(i) plainly prohibits utilities from locating meters and service regulators "beneath or in front of windows or other building openings that may directly obstruct emergency fire exits." 52 Pa. Code § 59.18(a)(8)(i).
- 18. The properties set forth above are catalogued in Exhibit "A" to the Affidavit of John Slifko (hereinafter "Slifko Exhibit 'A") and accompanied by photographs documenting each specific violation. The relevant photographs are in section A-1 of Slifko Exhibit A and highlighted in the matrices in green.
- 19. The photographs speak for themselves. There are no material facts in dispute with respect to the location of the gas meters beneath or in front of windows or other building openings that may directly obstruct emergency fire exits in violation of Section 59.18(a)(8)(i).
- 20. The City and CPHD are entitled to judgment in their favor as a matter of law, since the location of the meters on the properties identified in Slifko Exhibit "A" and as further attached as Exhibit 1 violate the placement requirements clearly set forth under Section 59.18(a)(8)(i).