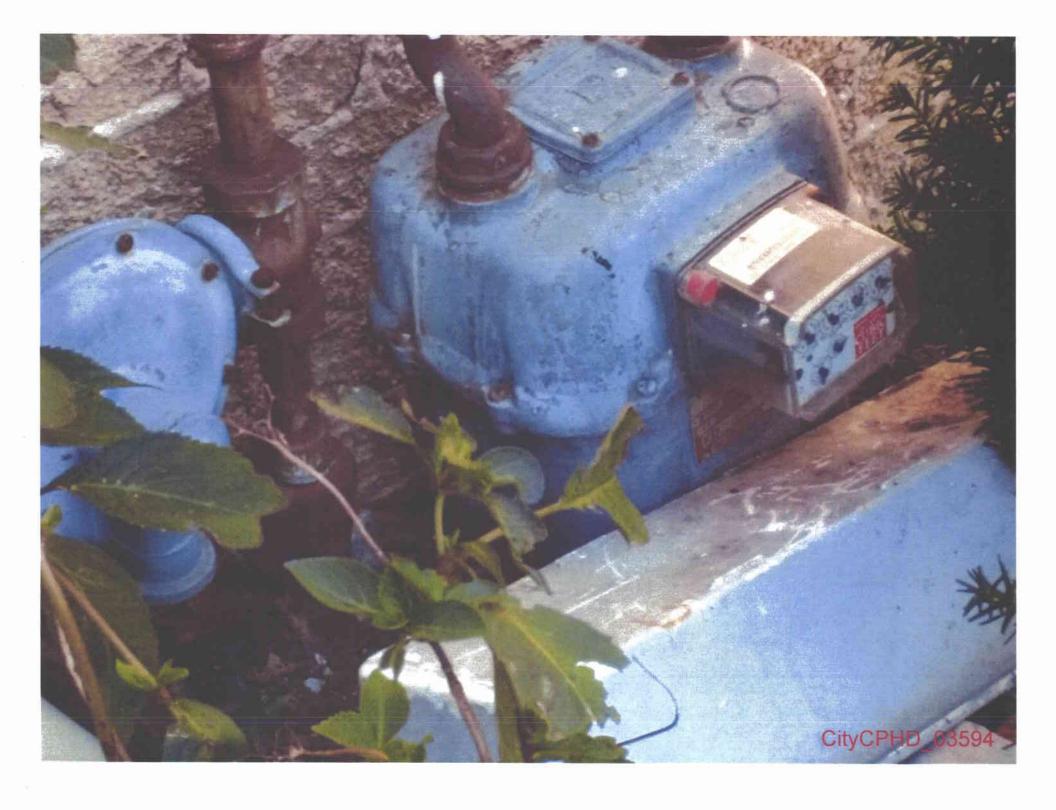

### II. STANDARD OF REVIEW FOR SUMMARY JUDGMENT

- 13. Section 5.102 of the Commission's regulations, 52 Pa. Code §§ 5.102(d)(1), (2). provides the standard of review for summary judgment motions:
  - (1) Standard for grant or denial on all counts. The presiding officer will grant or deny a motion for judgment on the pleadings or a motion for summary judgment, as appropriate. The judgment sought will be rendered if the applicable pleadings, depositions, answers to

# III. THE CITY AND CPHD ARE ENTITLED TO PARTIAL SUMMARY JUDGMENT

- A. At least 289 properties contain gas meters violating Section 59.18(a)(8)(i) because they are located "beneath or in front of windows or other building openings that may directly obstruct emergency fire exits."
- 16. The City and CPHD incorporate paragraphs 1 through 15, *supra*, as if fully set forth.
- 17. Section 59.18(a)(8)(i) plainly prohibits utilities from locating meters and service regulators "beneath or in front of windows or other building openings that may directly obstruct emergency fire exits." 52 Pa. Code § 59.18(a)(8)(i).
- 18. The properties set forth above are catalogued in Exhibit "A" to the Affidavit of John Slifko (hereinafter "Slifko Exhibit 'A") and accompanied by photographs documenting each specific violation. The relevant photographs are in section A-1 of Slifko Exhibit A and highlighted in the matrices in green.
- 19. The photographs speak for themselves. There are no material facts in dispute with respect to the location of the gas meters beneath or in front of windows or other building openings that may directly obstruct emergency fire exits in violation of Section 59.18(a)(8)(i).
- 20. The City and CPHD are entitled to judgment in their favor as a matter of law, since the location of the meters on the properties identified in Slifko Exhibit "A" and as further attached as Exhibit 1 violate the placement requirements clearly set forth under Section 59.18(a)(8)(i).

- 27. Section 59.18(a)(8)(vi) prohibits utilities from locating meters and service regulators "[i]n contact with soil or other potentially corrosive materials." 52 Pa. Code § 59.18(a)(8)(vi).
- 28. Of the properties surveyed by the City, 14 properties are identified as having verifiable gas meters located in contact with soil or other potentially corrosive materials. These properties are identified Slifko Exhibit "A," along with a photograph of each meter showing its location. A list of the addresses of these properties is attached to this Motion as Exhibit 3.
- 29. The photographs speak for themselves. There are no material facts in dispute with respect to the location of the gas meters in contact with soil or other potentially corrosive materials. The relevant photographs are in section A-3 of Slifko Exhibit A and highlighted in the matrices in beige.
- 30. The City and CPHD are entitled to judgment in their favor as a matter of law since the location of the meters on the properties identified in Slifko Exhibit "A" violate the placement requirements clearly set forth under Section 59.18(a)(8)(vi) and further attached hereto as Exhibit 3.