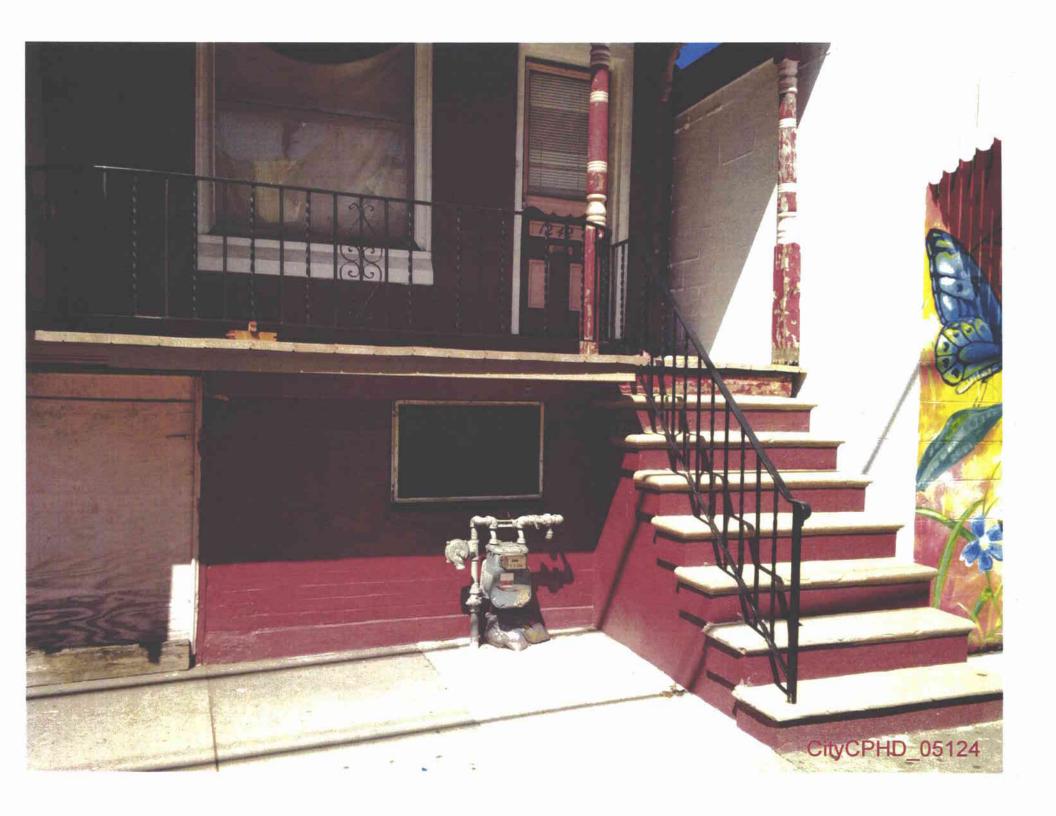

### II. STANDARD OF REVIEW FOR SUMMARY JUDGMENT

- 13. Section 5.102 of the Commission's regulations, 52 Pa. Code §§ 5.102(d)(1), (2). provides the standard of review for summary judgment motions:
  - (1) Standard for grant or denial on all counts. The presiding officer will grant or deny a motion for judgment on the pleadings or a motion for summary judgment, as appropriate. The judgment sought will be rendered if the applicable pleadings, depositions, answers to

# III. THE CITY AND CPHD ARE ENTITLED TO PARTIAL SUMMARY JUDGMENT

- A. At least 289 properties contain gas meters violating Section 59.18(a)(8)(i) because they are located "beneath or in front of windows or other building openings that may directly obstruct emergency fire exits."
- 16. The City and CPHD incorporate paragraphs 1 through 15, *supra*, as if fully set forth.
- 17. Section 59.18(a)(8)(i) plainly prohibits utilities from locating meters and service regulators "beneath or in front of windows or other building openings that may directly obstruct emergency fire exits." 52 Pa. Code § 59.18(a)(8)(i).
- 18. The properties set forth above are catalogued in Exhibit "A" to the Affidavit of John Slifko (hereinafter "Slifko Exhibit 'A") and accompanied by photographs documenting each specific violation. The relevant photographs are in section A-1 of Slifko Exhibit A and highlighted in the matrices in green.
- 19. The photographs speak for themselves. There are no material facts in dispute with respect to the location of the gas meters beneath or in front of windows or other building openings that may directly obstruct emergency fire exits in violation of Section 59.18(a)(8)(i).
- 20. The City and CPHD are entitled to judgment in their favor as a matter of law, since the location of the meters on the properties identified in Slifko Exhibit "A" and as further attached as Exhibit 1 violate the placement requirements clearly set forth under Section 59.18(a)(8)(i).