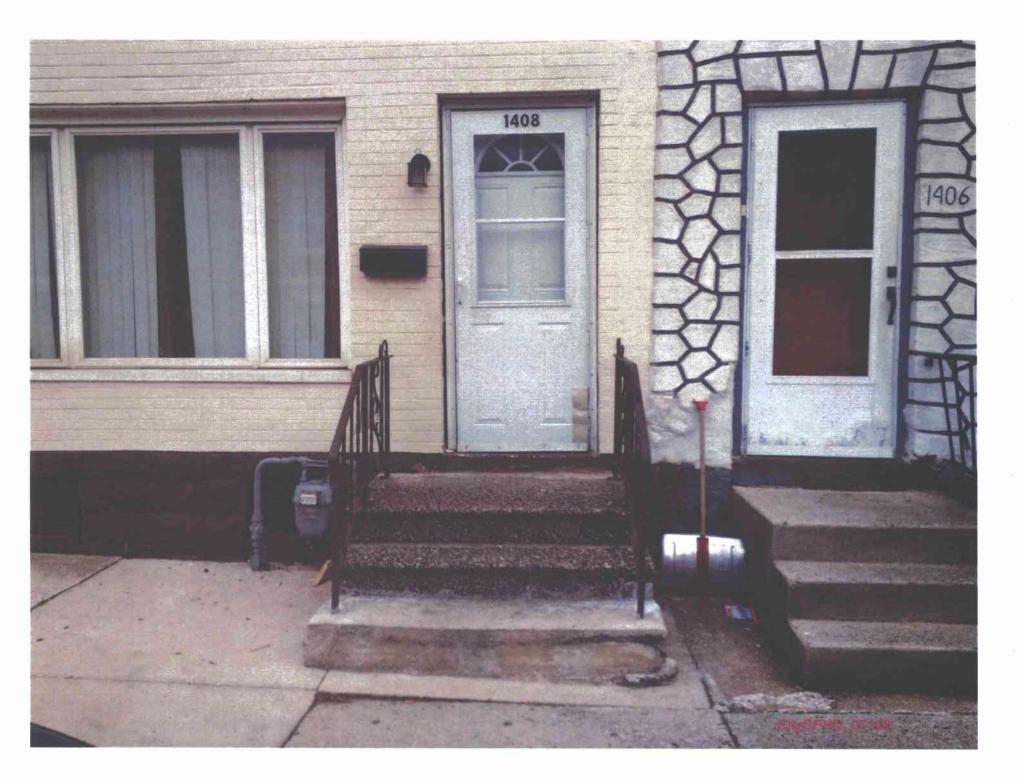

### II. STANDARD OF REVIEW FOR SUMMARY JUDGMENT

- 13. Section 5.102 of the Commission's regulations, 52 Pa. Code §§ 5.102(d)(1), (2). provides the standard of review for summary judgment motions:
  - (1) Standard for grant or denial on all counts. The presiding officer will grant or deny a motion for judgment on the pleadings or a motion for summary judgment, as appropriate. The judgment sought will be rendered if the applicable pleadings, depositions, answers to

interrogatories and admissions, together with affidavits, if any, show that there is no genuine issue as to a material fact and that the moving party is entitled to a judgment as a matter of law.

(2) Standard for grant or denial in part. The presiding officer may grant a partial summary judgment if the pleadings, depositions, answers to interrogatories and admissions, together with affidavits, if any, show that there is no genuine issue as to a material fact and that the moving party is entitled to judgment as a matter of law on one or more but not all outstanding issues.

#### 52 Pa. Code §§ 5.102(d)(1), (2).

- 14. A hearing is necessary only to resolve disputed questions of fact, and when the question is one of law, the Commission need not hold a hearing. *Lehigh Valley Power Comm'n.* v. Pa. Pub. Util. Comm'n, 563 A.2d 5448 (Pa. Commw. Ct. 1989); Edan Transp. Corp. v. Pa. Public Utility Comm'n, 623 A.2d 6 (Pa. Commw. Ct. 1993).
- 15. For the reasons set forth more fully below, certain issues do not involve disputed questions of fact and can be disposed of at this stage of the proceedings by summary judgment. Specifically, the City is entitled to partial summary judgment that UGI violated Section 59.18 by locating meters in dangerous locations:
  - (i) For the purposes of this motion, a total of 289 properties contain gas meters violation Section 59.18(a)(8)(i) because they are located "beneath or in front of windows or other building openings that may directly obstruct emergency fire exits."
  - (ii) For the purposes of this motion, a total of 10 properties contain gas meters violating Section 59.18(a)(8)(v) because they are located "[n]ear building air intakes under local or State building codes."

# III. THE CITY AND CPHD ARE ENTITLED TO PARTIAL SUMMARY JUDGMENT

- A. At least 289 properties contain gas meters violating Section 59.18(a)(8)(i) because they are located "beneath or in front of windows or other building openings that may directly obstruct emergency fire exits."
- 16. The City and CPHD incorporate paragraphs 1 through 15, *supra*, as if fully set forth.
- 17. Section 59.18(a)(8)(i) plainly prohibits utilities from locating meters and service regulators "beneath or in front of windows or other building openings that may directly obstruct emergency fire exits." 52 Pa. Code § 59.18(a)(8)(i).
- 18. The properties set forth above are catalogued in Exhibit "A" to the Affidavit of John Slifko (hereinafter "Slifko Exhibit 'A") and accompanied by photographs documenting each specific violation. The relevant photographs are in section A-1 of Slifko Exhibit A and highlighted in the matrices in green.
- 19. The photographs speak for themselves. There are no material facts in dispute with respect to the location of the gas meters beneath or in front of windows or other building openings that may directly obstruct emergency fire exits in violation of Section 59.18(a)(8)(i).
- 20. The City and CPHD are entitled to judgment in their favor as a matter of law, since the location of the meters on the properties identified in Slifko Exhibit "A" and as further attached as Exhibit 1 violate the placement requirements clearly set forth under Section 59.18(a)(8)(i).