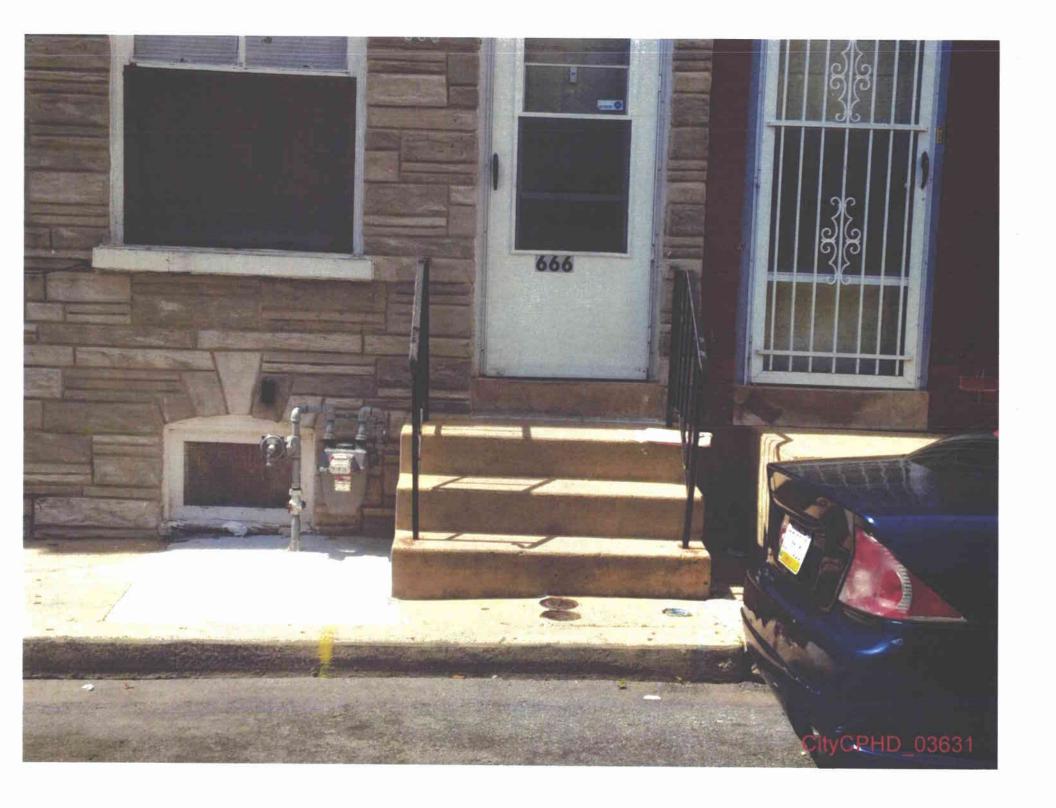

- 1) The Commission finds that UGI has relocated the gas meters located at properties identified in Exhibit 2 to this Motion in violation of the safety provisions of 52 Pa. Code § 59.18(a)(8)(v) and that the current placement of such meters amounts to a violation of § 59.18.
- 2) UGI is hereby ORDERED and DIRECTED to relocate all gas meters located at the properties identified in Exhibit 2 to this Motion from their current locations to an alternate location that does not violate 52 Pa. Code § 59.18 within 60 days of this Order. In relocating said meters, UGI shall ensure that the relocated meters are placed in locations which comply, in all respects, with the requirements of § 59.18. In regard to the relocation of meters within any historic district of the City, UGI shall relocate such meters to the interior of structures unless such placement amounts to a specific further safety violation.
- C. At least 14 properties contain gas meters violating Section 59.18(a)(8)(vi) because they are located "[i]n contact with soil or other potentially corrosive materials."
- 26. The City and CPHD incorporate paragraphs 1 through 25, *supra*, as if fully set forth.

- 27. Section 59.18(a)(8)(vi) prohibits utilities from locating meters and service regulators "[i]n contact with soil or other potentially corrosive materials." 52 Pa. Code § 59.18(a)(8)(vi).
- 28. Of the properties surveyed by the City, 14 properties are identified as having verifiable gas meters located in contact with soil or other potentially corrosive materials. These properties are identified Slifko Exhibit "A," along with a photograph of each meter showing its location. A list of the addresses of these properties is attached to this Motion as Exhibit 3.
- 29. The photographs speak for themselves. There are no material facts in dispute with respect to the location of the gas meters in contact with soil or other potentially corrosive materials. The relevant photographs are in section A-3 of Slifko Exhibit A and highlighted in the matrices in beige.
- 30. The City and CPHD are entitled to judgment in their favor as a matter of law since the location of the meters on the properties identified in Slifko Exhibit "A" violate the placement requirements clearly set forth under Section 59.18(a)(8)(vi) and further attached hereto as Exhibit 3.