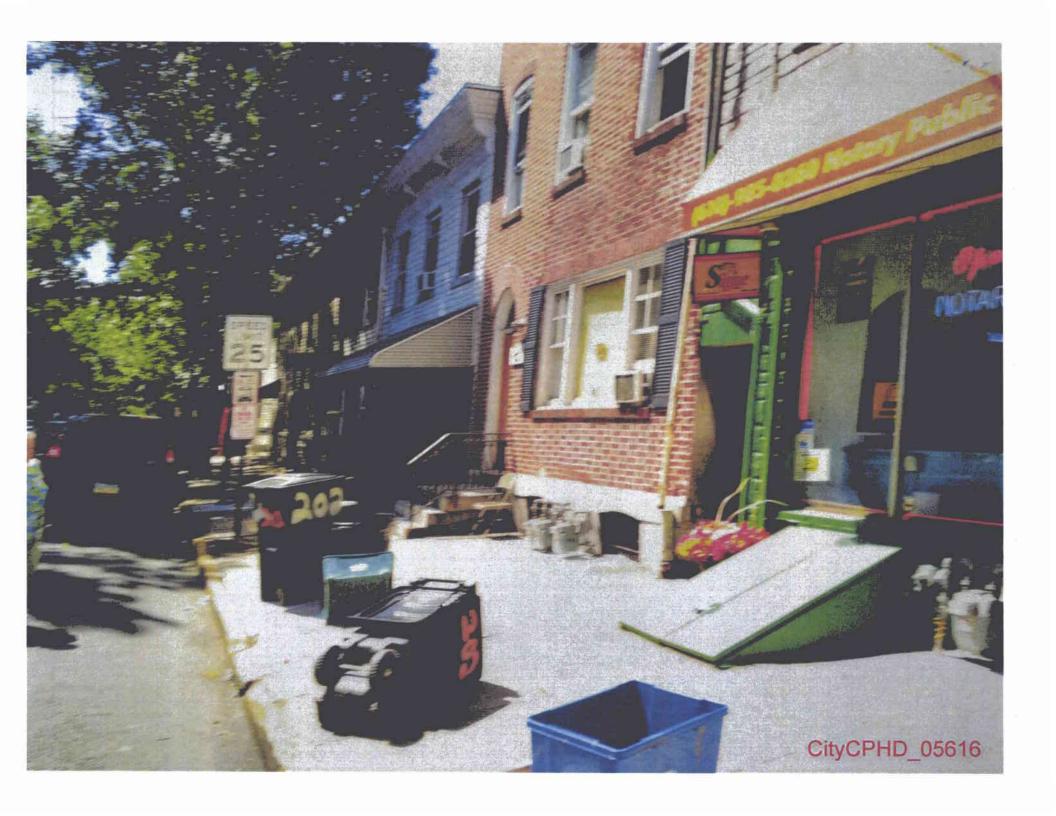

# III. THE CITY AND CPHD ARE ENTITLED TO PARTIAL SUMMARY JUDGMENT

- A. At least 289 properties contain gas meters violating Section 59.18(a)(8)(i) because they are located "beneath or in front of windows or other building openings that may directly obstruct emergency fire exits."
- 16. The City and CPHD incorporate paragraphs 1 through 15, *supra*, as if fully set forth.
- 17. Section 59.18(a)(8)(i) plainly prohibits utilities from locating meters and service regulators "beneath or in front of windows or other building openings that may directly obstruct emergency fire exits." 52 Pa. Code § 59.18(a)(8)(i).
- 18. The properties set forth above are catalogued in Exhibit "A" to the Affidavit of John Slifko (hereinafter "Slifko Exhibit 'A") and accompanied by photographs documenting each specific violation. The relevant photographs are in section A-1 of Slifko Exhibit A and highlighted in the matrices in green.
- 19. The photographs speak for themselves. There are no material facts in dispute with respect to the location of the gas meters beneath or in front of windows or other building openings that may directly obstruct emergency fire exits in violation of Section 59.18(a)(8)(i).
- 20. The City and CPHD are entitled to judgment in their favor as a matter of law, since the location of the meters on the properties identified in Slifko Exhibit "A" and as further attached as Exhibit 1 violate the placement requirements clearly set forth under Section 59.18(a)(8)(i).

- 27. Section 59.18(a)(8)(vi) prohibits utilities from locating meters and service regulators "[i]n contact with soil or other potentially corrosive materials." 52 Pa. Code § 59.18(a)(8)(vi).
- 28. Of the properties surveyed by the City, 14 properties are identified as having verifiable gas meters located in contact with soil or other potentially corrosive materials. These properties are identified Slifko Exhibit "A," along with a photograph of each meter showing its location. A list of the addresses of these properties is attached to this Motion as Exhibit 3.
- 29. The photographs speak for themselves. There are no material facts in dispute with respect to the location of the gas meters in contact with soil or other potentially corrosive materials. The relevant photographs are in section A-3 of Slifko Exhibit A and highlighted in the matrices in beige.
- 30. The City and CPHD are entitled to judgment in their favor as a matter of law since the location of the meters on the properties identified in Slifko Exhibit "A" violate the placement requirements clearly set forth under Section 59.18(a)(8)(vi) and further attached hereto as Exhibit 3.