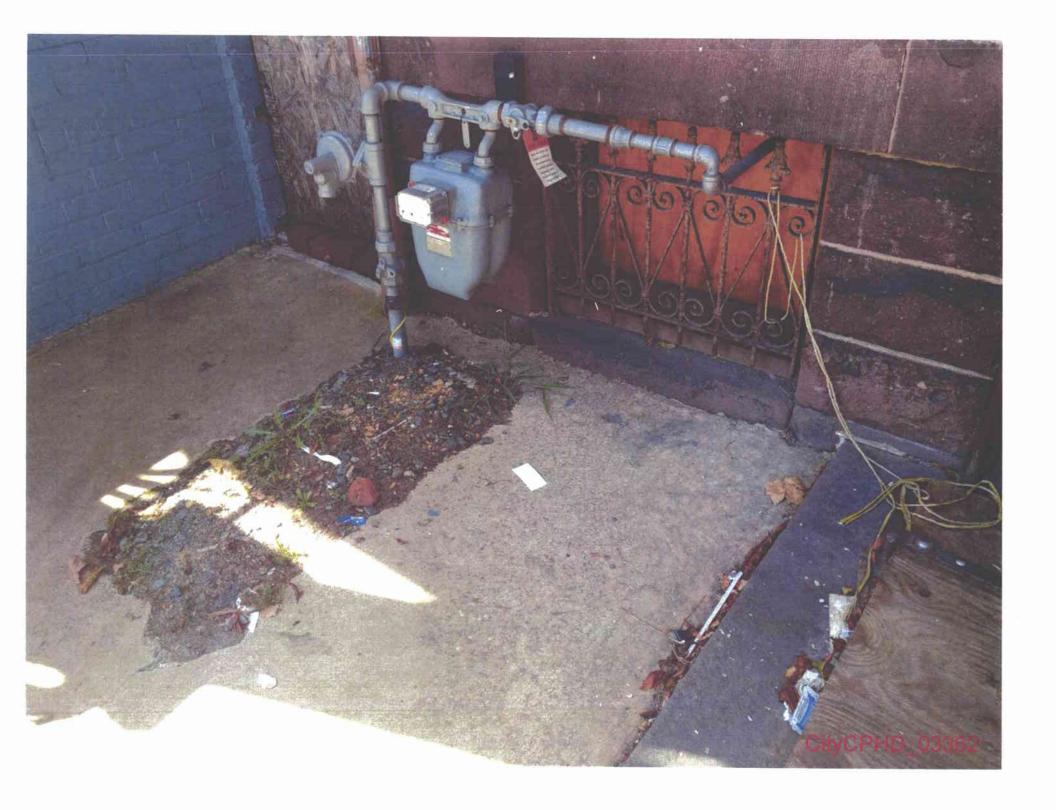

### II. STANDARD OF REVIEW FOR SUMMARY JUDGMENT

- 13. Section 5.102 of the Commission's regulations, 52 Pa. Code §§ 5.102(d)(1), (2). provides the standard of review for summary judgment motions:
  - (1) Standard for grant or denial on all counts. The presiding officer will grant or deny a motion for judgment on the pleadings or a motion for summary judgment, as appropriate. The judgment sought will be rendered if the applicable pleadings, depositions, answers to

# III. THE CITY AND CPHD ARE ENTITLED TO PARTIAL SUMMARY JUDGMENT

- A. At least 289 properties contain gas meters violating Section 59.18(a)(8)(i) because they are located "beneath or in front of windows or other building openings that may directly obstruct emergency fire exits."
- 16. The City and CPHD incorporate paragraphs 1 through 15, *supra*, as if fully set forth.
- 17. Section 59.18(a)(8)(i) plainly prohibits utilities from locating meters and service regulators "beneath or in front of windows or other building openings that may directly obstruct emergency fire exits." 52 Pa. Code § 59.18(a)(8)(i).
- 18. The properties set forth above are catalogued in Exhibit "A" to the Affidavit of John Slifko (hereinafter "Slifko Exhibit 'A") and accompanied by photographs documenting each specific violation. The relevant photographs are in section A-1 of Slifko Exhibit A and highlighted in the matrices in green.
- 19. The photographs speak for themselves. There are no material facts in dispute with respect to the location of the gas meters beneath or in front of windows or other building openings that may directly obstruct emergency fire exits in violation of Section 59.18(a)(8)(i).
- 20. The City and CPHD are entitled to judgment in their favor as a matter of law, since the location of the meters on the properties identified in Slifko Exhibit "A" and as further attached as Exhibit 1 violate the placement requirements clearly set forth under Section 59.18(a)(8)(i).

- 27. Section 59.18(a)(8)(vi) prohibits utilities from locating meters and service regulators "[i]n contact with soil or other potentially corrosive materials." 52 Pa. Code § 59.18(a)(8)(vi).
- 28. Of the properties surveyed by the City, 14 properties are identified as having verifiable gas meters located in contact with soil or other potentially corrosive materials. These properties are identified Slifko Exhibit "A," along with a photograph of each meter showing its location. A list of the addresses of these properties is attached to this Motion as Exhibit 3.
- 29. The photographs speak for themselves. There are no material facts in dispute with respect to the location of the gas meters in contact with soil or other potentially corrosive materials. The relevant photographs are in section A-3 of Slifko Exhibit A and highlighted in the matrices in beige.
- 30. The City and CPHD are entitled to judgment in their favor as a matter of law since the location of the meters on the properties identified in Slifko Exhibit "A" violate the placement requirements clearly set forth under Section 59.18(a)(8)(vi) and further attached hereto as Exhibit 3.