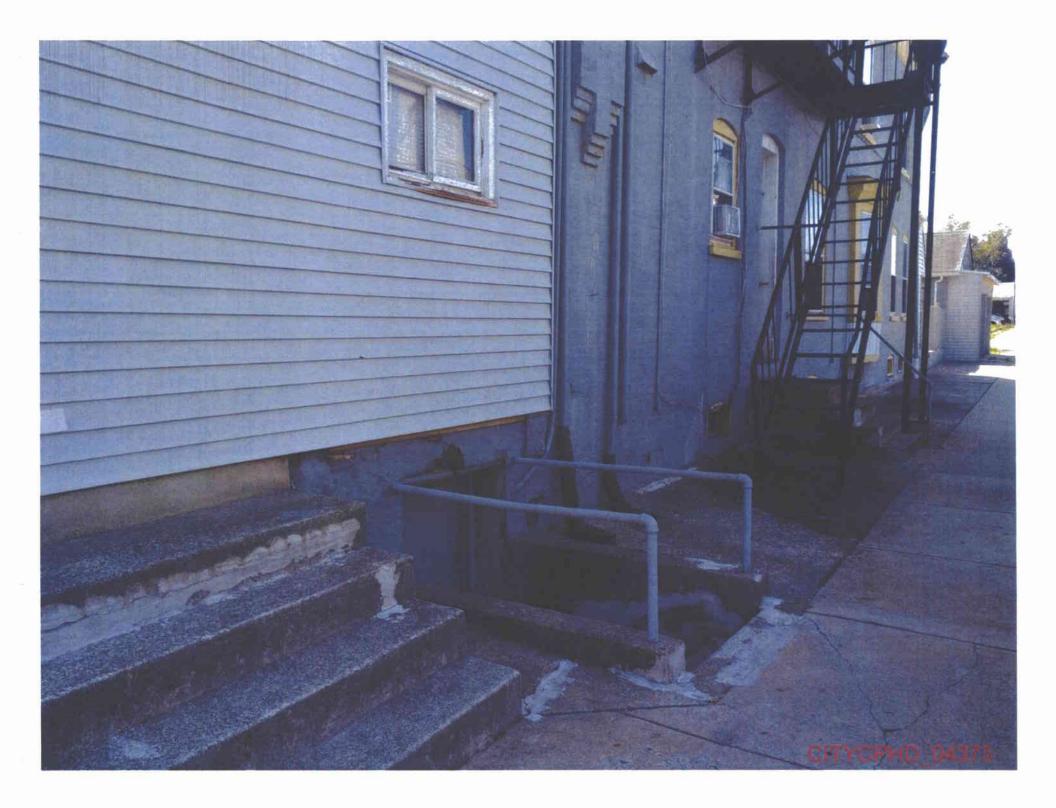

# III. THE CITY AND CPHD ARE ENTITLED TO PARTIAL SUMMARY JUDGMENT

- A. At least 289 properties contain gas meters violating Section 59.18(a)(8)(i) because they are located "beneath or in front of windows or other building openings that may directly obstruct emergency fire exits."
- 16. The City and CPHD incorporate paragraphs 1 through 15, *supra*, as if fully set forth.
- 17. Section 59.18(a)(8)(i) plainly prohibits utilities from locating meters and service regulators "beneath or in front of windows or other building openings that may directly obstruct emergency fire exits." 52 Pa. Code § 59.18(a)(8)(i).
- 18. The properties set forth above are catalogued in Exhibit "A" to the Affidavit of John Slifko (hereinafter "Slifko Exhibit 'A") and accompanied by photographs documenting each specific violation. The relevant photographs are in section A-1 of Slifko Exhibit A and highlighted in the matrices in green.
- 19. The photographs speak for themselves. There are no material facts in dispute with respect to the location of the gas meters beneath or in front of windows or other building openings that may directly obstruct emergency fire exits in violation of Section 59.18(a)(8)(i).
- 20. The City and CPHD are entitled to judgment in their favor as a matter of law, since the location of the meters on the properties identified in Slifko Exhibit "A" and as further attached as Exhibit 1 violate the placement requirements clearly set forth under Section 59.18(a)(8)(i).

- 1. UGI located meters on at least 289 properties beneath or in front of windows or other building openings that may directly obstruct emergency fire exits. See Section 59.18(a)(8)(i). (Slifko Aff., Ex. A and A-1).
- 2. UGI located meters on at least 10 properties near building air intakes under local or State building codes. See Section 59.18(a)(8)(v). (Slifko Aff., Ex. A and A-2)
- 4. UGI by located gas meters on at least 14 properties in contact with soil or other potentially corrosive materials. See Section 59.18(a)(8)(vi). (Slifko Aff., Ex. A and A-3).