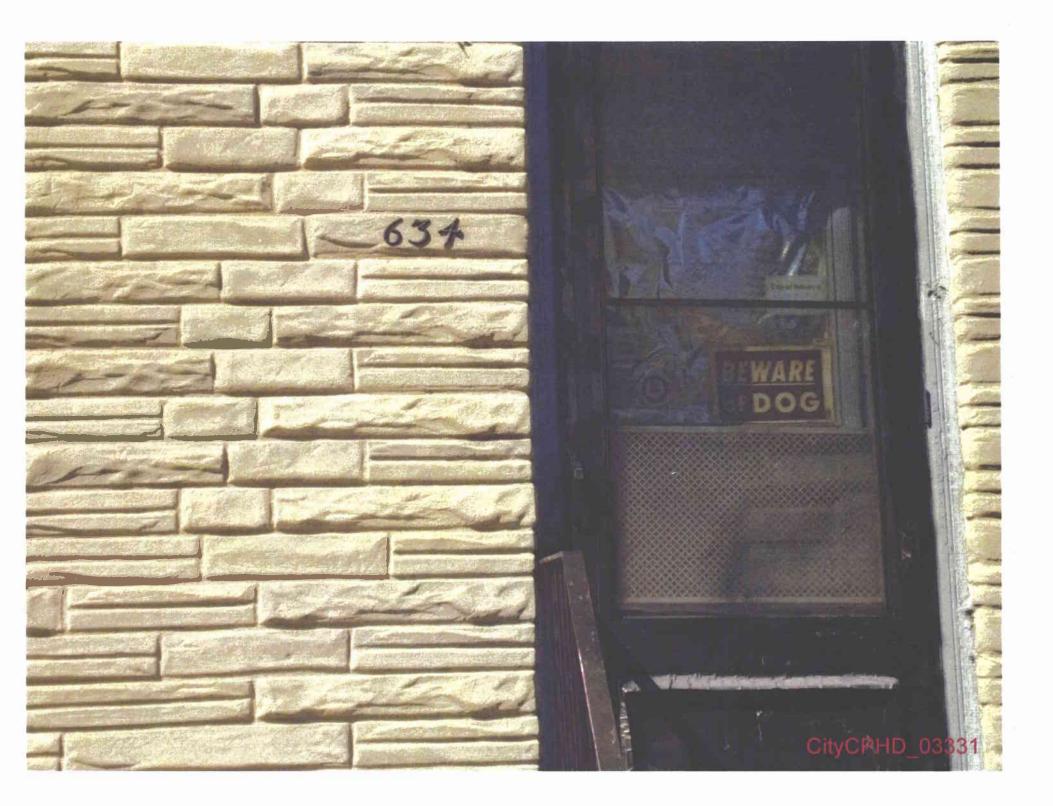

### II. STANDARD OF REVIEW FOR SUMMARY JUDGMENT

- 13. Section 5.102 of the Commission's regulations, 52 Pa. Code §§ 5.102(d)(1), (2). provides the standard of review for summary judgment motions:
  - (1) Standard for grant or denial on all counts. The presiding officer will grant or deny a motion for judgment on the pleadings or a motion for summary judgment, as appropriate. The judgment sought will be rendered if the applicable pleadings, depositions, answers to

# III. THE CITY AND CPHD ARE ENTITLED TO PARTIAL SUMMARY JUDGMENT

- A. At least 289 properties contain gas meters violating Section 59.18(a)(8)(i) because they are located "beneath or in front of windows or other building openings that may directly obstruct emergency fire exits."
- 16. The City and CPHD incorporate paragraphs 1 through 15, *supra*, as if fully set forth.
- 17. Section 59.18(a)(8)(i) plainly prohibits utilities from locating meters and service regulators "beneath or in front of windows or other building openings that may directly obstruct emergency fire exits." 52 Pa. Code § 59.18(a)(8)(i).
- 18. The properties set forth above are catalogued in Exhibit "A" to the Affidavit of John Slifko (hereinafter "Slifko Exhibit 'A") and accompanied by photographs documenting each specific violation. The relevant photographs are in section A-1 of Slifko Exhibit A and highlighted in the matrices in green.
- 19. The photographs speak for themselves. There are no material facts in dispute with respect to the location of the gas meters beneath or in front of windows or other building openings that may directly obstruct emergency fire exits in violation of Section 59.18(a)(8)(i).
- 20. The City and CPHD are entitled to judgment in their favor as a matter of law, since the location of the meters on the properties identified in Slifko Exhibit "A" and as further attached as Exhibit 1 violate the placement requirements clearly set forth under Section 59.18(a)(8)(i).