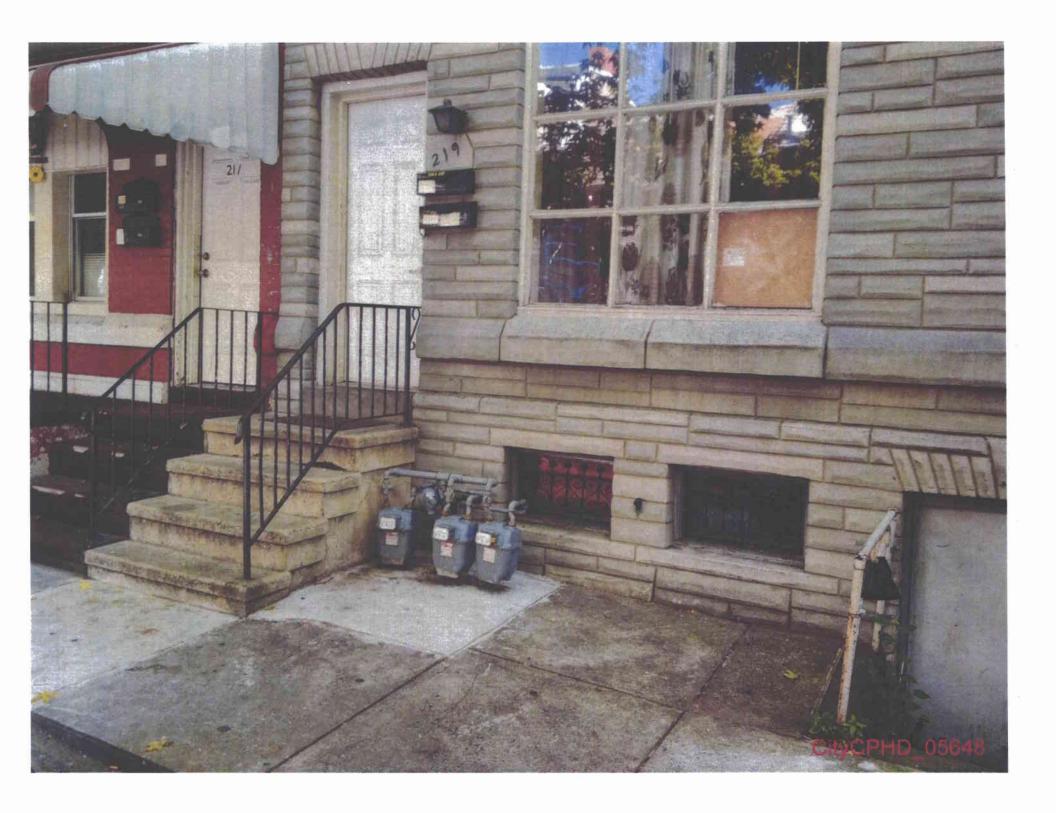

# III. THE CITY AND CPHD ARE ENTITLED TO PARTIAL SUMMARY JUDGMENT

- A. At least 289 properties contain gas meters violating Section 59.18(a)(8)(i) because they are located "beneath or in front of windows or other building openings that may directly obstruct emergency fire exits."
- 16. The City and CPHD incorporate paragraphs 1 through 15, *supra*, as if fully set forth.
- 17. Section 59.18(a)(8)(i) plainly prohibits utilities from locating meters and service regulators "beneath or in front of windows or other building openings that may directly obstruct emergency fire exits." 52 Pa. Code § 59.18(a)(8)(i).
- 18. The properties set forth above are catalogued in Exhibit "A" to the Affidavit of John Slifko (hereinafter "Slifko Exhibit 'A") and accompanied by photographs documenting each specific violation. The relevant photographs are in section A-1 of Slifko Exhibit A and highlighted in the matrices in green.
- 19. The photographs speak for themselves. There are no material facts in dispute with respect to the location of the gas meters beneath or in front of windows or other building openings that may directly obstruct emergency fire exits in violation of Section 59.18(a)(8)(i).
- 20. The City and CPHD are entitled to judgment in their favor as a matter of law, since the location of the meters on the properties identified in Slifko Exhibit "A" and as further attached as Exhibit 1 violate the placement requirements clearly set forth under Section 59.18(a)(8)(i).

- 1. UGI located meters on at least 289 properties beneath or in front of windows or other building openings that may directly obstruct emergency fire exits. See Section 59.18(a)(8)(i). (Slifko Aff., Ex. A and A-1).
- 2. UGI located meters on at least 10 properties near building air intakes under local or State building codes. See Section 59.18(a)(8)(v). (Slifko Aff., Ex. A and A-2)
- 4. UGI by located gas meters on at least 14 properties in contact with soil or other potentially corrosive materials. See Section 59.18(a)(8)(vi). (Slifko Aff., Ex. A and A-3).