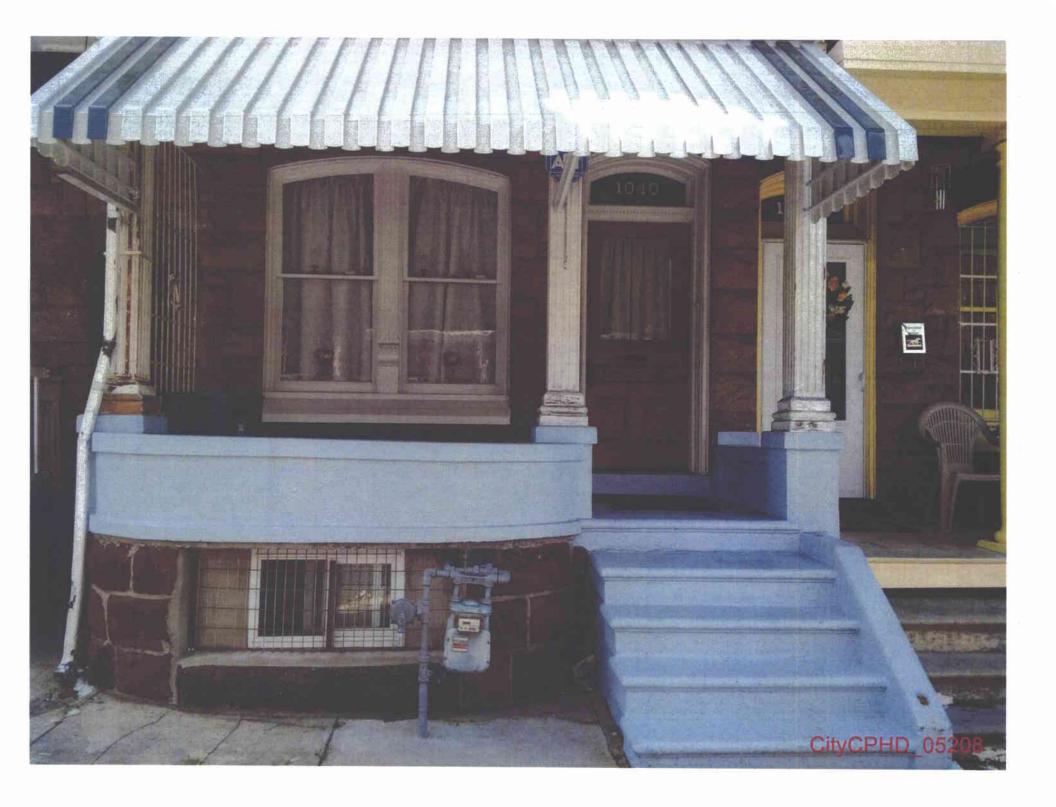

### II. STANDARD OF REVIEW FOR SUMMARY JUDGMENT

- 13. Section 5.102 of the Commission's regulations, 52 Pa. Code §§ 5.102(d)(1), (2). provides the standard of review for summary judgment motions:
  - (1) Standard for grant or denial on all counts. The presiding officer will grant or deny a motion for judgment on the pleadings or a motion for summary judgment, as appropriate. The judgment sought will be rendered if the applicable pleadings, depositions, answers to

interrogatories and admissions, together with affidavits, if any, show that there is no genuine issue as to a material fact and that the moving party is entitled to a judgment as a matter of law.

(2) Standard for grant or denial in part. The presiding officer may grant a partial summary judgment if the pleadings, depositions, answers to interrogatories and admissions, together with affidavits, if any, show that there is no genuine issue as to a material fact and that the moving party is entitled to judgment as a matter of law on one or more but not all outstanding issues.

#### 52 Pa. Code §§ 5.102(d)(1), (2).

- 14. A hearing is necessary only to resolve disputed questions of fact, and when the question is one of law, the Commission need not hold a hearing. *Lehigh Valley Power Comm'n.* v. Pa. Pub. Util. Comm'n, 563 A.2d 5448 (Pa. Commw. Ct. 1989); Edan Transp. Corp. v. Pa. Public Utility Comm'n, 623 A.2d 6 (Pa. Commw. Ct. 1993).
- 15. For the reasons set forth more fully below, certain issues do not involve disputed questions of fact and can be disposed of at this stage of the proceedings by summary judgment. Specifically, the City is entitled to partial summary judgment that UGI violated Section 59.18 by locating meters in dangerous locations:
  - (i) For the purposes of this motion, a total of 289 properties contain gas meters violation Section 59.18(a)(8)(i) because they are located "beneath or in front of windows or other building openings that may directly obstruct emergency fire exits."
  - (ii) For the purposes of this motion, a total of 10 properties contain gas meters violating Section 59.18(a)(8)(v) because they are located "[n]ear building air intakes under local or State building codes."