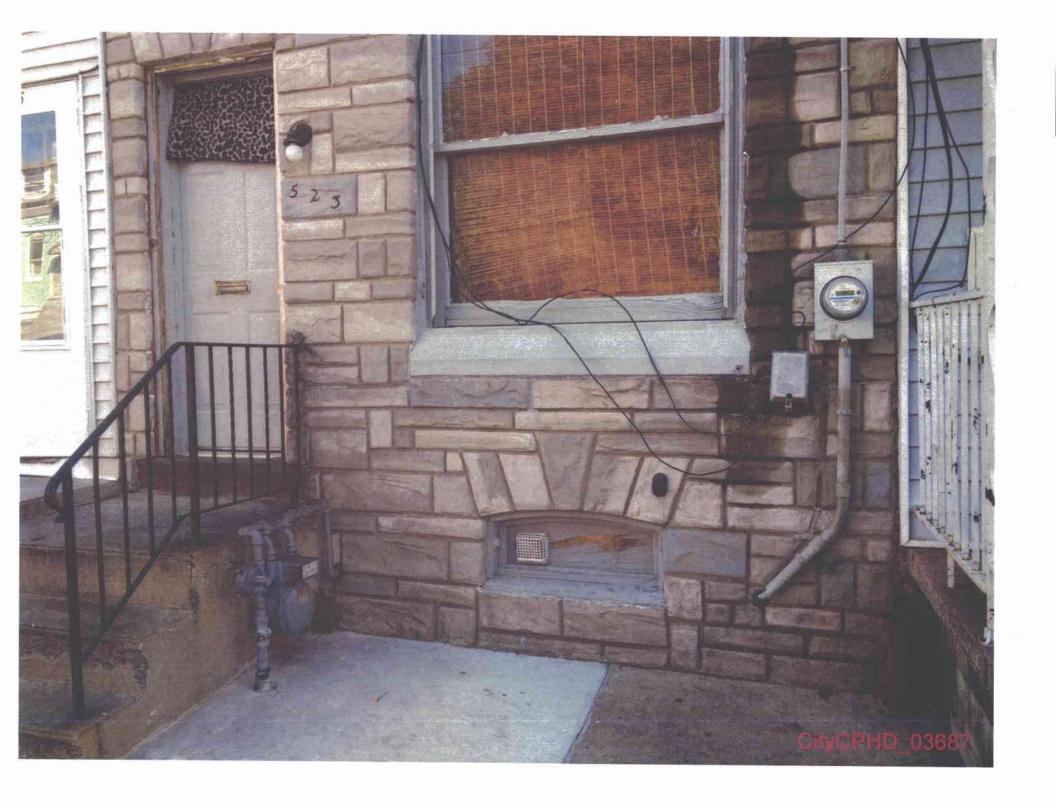

### II. STANDARD OF REVIEW FOR SUMMARY JUDGMENT

- 13. Section 5.102 of the Commission's regulations, 52 Pa. Code §§ 5.102(d)(1), (2). provides the standard of review for summary judgment motions:
  - (1) Standard for grant or denial on all counts. The presiding officer will grant or deny a motion for judgment on the pleadings or a motion for summary judgment, as appropriate. The judgment sought will be rendered if the applicable pleadings, depositions, answers to

interrogatories and admissions, together with affidavits, if any, show that there is no genuine issue as to a material fact and that the moving party is entitled to a judgment as a matter of law.

(2) Standard for grant or denial in part. The presiding officer may grant a partial summary judgment if the pleadings, depositions, answers to interrogatories and admissions, together with affidavits, if any, show that there is no genuine issue as to a material fact and that the moving party is entitled to judgment as a matter of law on one or more but not all outstanding issues.

#### 52 Pa. Code §§ 5.102(d)(1), (2).

- 14. A hearing is necessary only to resolve disputed questions of fact, and when the question is one of law, the Commission need not hold a hearing. *Lehigh Valley Power Comm'n.* v. Pa. Pub. Util. Comm'n, 563 A.2d 5448 (Pa. Commw. Ct. 1989); Edan Transp. Corp. v. Pa. Public Utility Comm'n, 623 A.2d 6 (Pa. Commw. Ct. 1993).
- 15. For the reasons set forth more fully below, certain issues do not involve disputed questions of fact and can be disposed of at this stage of the proceedings by summary judgment. Specifically, the City is entitled to partial summary judgment that UGI violated Section 59.18 by locating meters in dangerous locations:
  - (i) For the purposes of this motion, a total of 289 properties contain gas meters violation Section 59.18(a)(8)(i) because they are located "beneath or in front of windows or other building openings that may directly obstruct emergency fire exits."
  - (ii) For the purposes of this motion, a total of 10 properties contain gas meters violating Section 59.18(a)(8)(v) because they are located "[n]ear building air intakes under local or State building codes."

# III. THE CITY AND CPHD ARE ENTITLED TO PARTIAL SUMMARY JUDGMENT

- A. At least 289 properties contain gas meters violating Section 59.18(a)(8)(i) because they are located "beneath or in front of windows or other building openings that may directly obstruct emergency fire exits."
- 16. The City and CPHD incorporate paragraphs 1 through 15, *supra*, as if fully set forth.
- 17. Section 59.18(a)(8)(i) plainly prohibits utilities from locating meters and service regulators "beneath or in front of windows or other building openings that may directly obstruct emergency fire exits." 52 Pa. Code § 59.18(a)(8)(i).
- 18. The properties set forth above are catalogued in Exhibit "A" to the Affidavit of John Slifko (hereinafter "Slifko Exhibit 'A") and accompanied by photographs documenting each specific violation. The relevant photographs are in section A-1 of Slifko Exhibit A and highlighted in the matrices in green.
- 19. The photographs speak for themselves. There are no material facts in dispute with respect to the location of the gas meters beneath or in front of windows or other building openings that may directly obstruct emergency fire exits in violation of Section 59.18(a)(8)(i).
- 20. The City and CPHD are entitled to judgment in their favor as a matter of law, since the location of the meters on the properties identified in Slifko Exhibit "A" and as further attached as Exhibit 1 violate the placement requirements clearly set forth under Section 59.18(a)(8)(i).