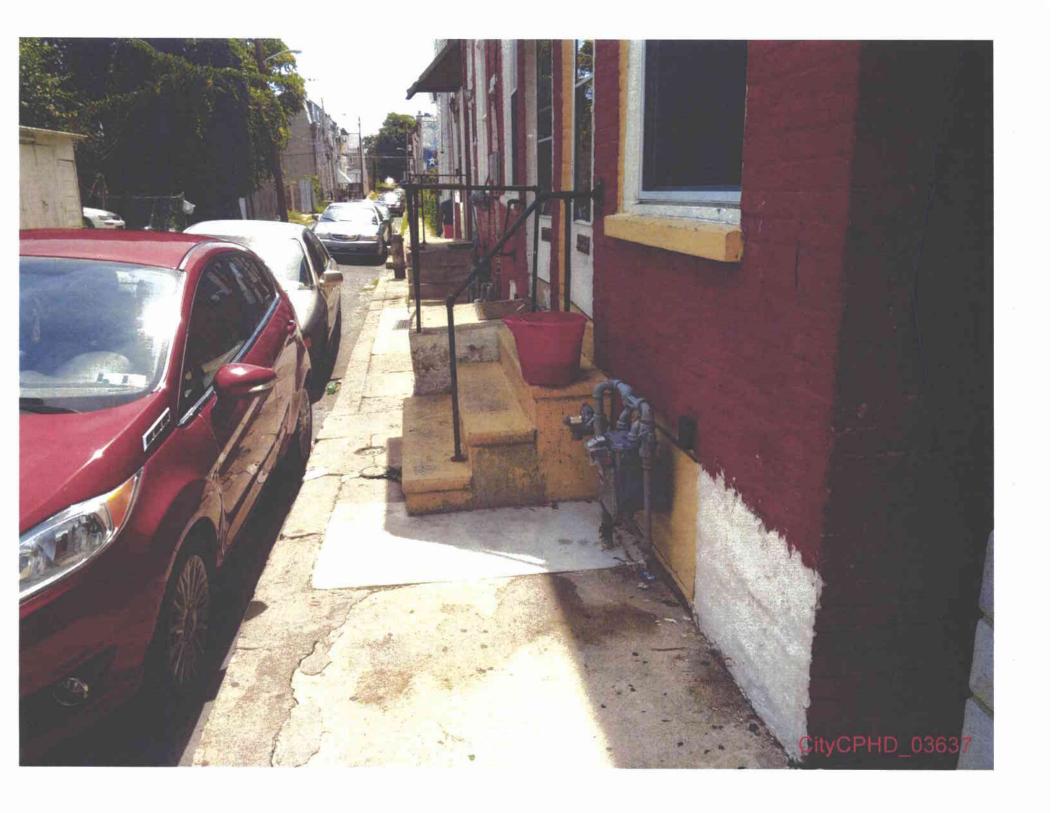

### II. STANDARD OF REVIEW FOR SUMMARY JUDGMENT

- 13. Section 5.102 of the Commission's regulations, 52 Pa. Code §§ 5.102(d)(1), (2). provides the standard of review for summary judgment motions:
  - (1) Standard for grant or denial on all counts. The presiding officer will grant or deny a motion for judgment on the pleadings or a motion for summary judgment, as appropriate. The judgment sought will be rendered if the applicable pleadings, depositions, answers to

# III. THE CITY AND CPHD ARE ENTITLED TO PARTIAL SUMMARY JUDGMENT

- A. At least 289 properties contain gas meters violating Section 59.18(a)(8)(i) because they are located "beneath or in front of windows or other building openings that may directly obstruct emergency fire exits."
- 16. The City and CPHD incorporate paragraphs 1 through 15, *supra*, as if fully set forth.
- 17. Section 59.18(a)(8)(i) plainly prohibits utilities from locating meters and service regulators "beneath or in front of windows or other building openings that may directly obstruct emergency fire exits." 52 Pa. Code § 59.18(a)(8)(i).
- 18. The properties set forth above are catalogued in Exhibit "A" to the Affidavit of John Slifko (hereinafter "Slifko Exhibit 'A") and accompanied by photographs documenting each specific violation. The relevant photographs are in section A-1 of Slifko Exhibit A and highlighted in the matrices in green.
- 19. The photographs speak for themselves. There are no material facts in dispute with respect to the location of the gas meters beneath or in front of windows or other building openings that may directly obstruct emergency fire exits in violation of Section 59.18(a)(8)(i).
- 20. The City and CPHD are entitled to judgment in their favor as a matter of law, since the location of the meters on the properties identified in Slifko Exhibit "A" and as further attached as Exhibit 1 violate the placement requirements clearly set forth under Section 59.18(a)(8)(i).