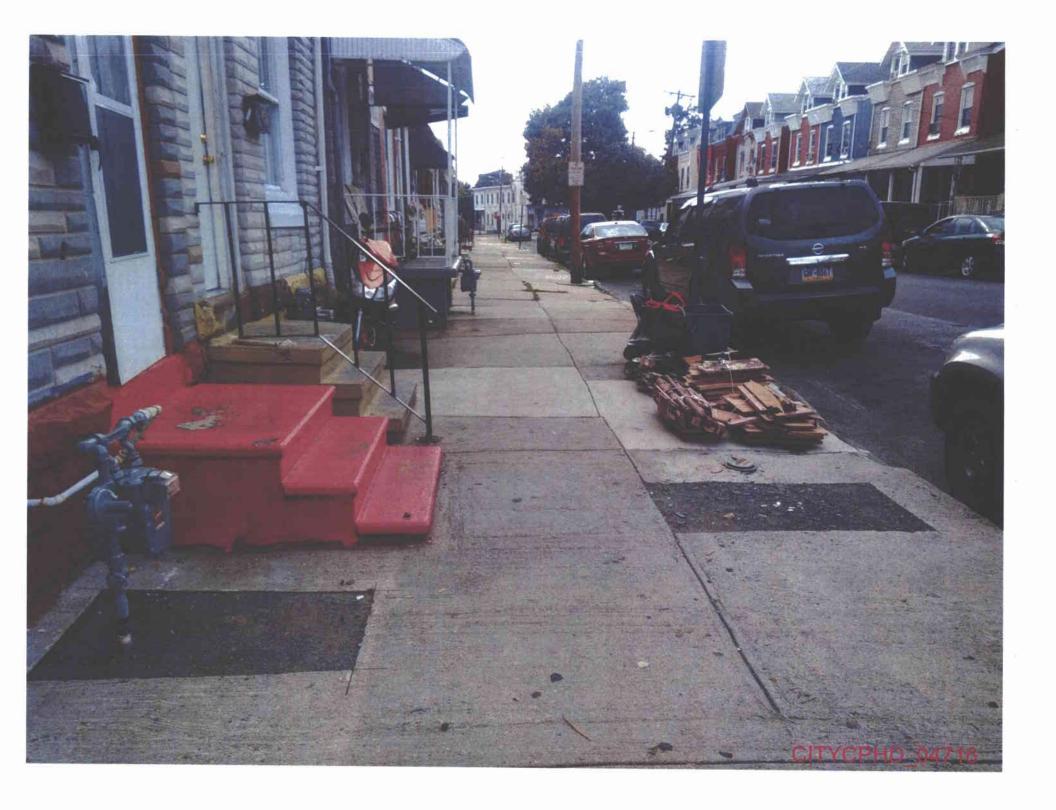

# III. THE CITY AND CPHD ARE ENTITLED TO PARTIAL SUMMARY JUDGMENT

- A. At least 289 properties contain gas meters violating Section 59.18(a)(8)(i) because they are located "beneath or in front of windows or other building openings that may directly obstruct emergency fire exits."
- 16. The City and CPHD incorporate paragraphs 1 through 15, *supra*, as if fully set forth.
- 17. Section 59.18(a)(8)(i) plainly prohibits utilities from locating meters and service regulators "beneath or in front of windows or other building openings that may directly obstruct emergency fire exits." 52 Pa. Code § 59.18(a)(8)(i).
- 18. The properties set forth above are catalogued in Exhibit "A" to the Affidavit of John Slifko (hereinafter "Slifko Exhibit 'A") and accompanied by photographs documenting each specific violation. The relevant photographs are in section A-1 of Slifko Exhibit A and highlighted in the matrices in green.
- 19. The photographs speak for themselves. There are no material facts in dispute with respect to the location of the gas meters beneath or in front of windows or other building openings that may directly obstruct emergency fire exits in violation of Section 59.18(a)(8)(i).
- 20. The City and CPHD are entitled to judgment in their favor as a matter of law, since the location of the meters on the properties identified in Slifko Exhibit "A" and as further attached as Exhibit 1 violate the placement requirements clearly set forth under Section 59.18(a)(8)(i).

- 1. UGI located meters on at least 289 properties beneath or in front of windows or other building openings that may directly obstruct emergency fire exits. See Section 59.18(a)(8)(i). (Slifko Aff., Ex. A and A-1).
- 2. UGI located meters on at least 10 properties near building air intakes under local or State building codes. See Section 59.18(a)(8)(v). (Slifko Aff., Ex. A and A-2)
- 4. UGI by located gas meters on at least 14 properties in contact with soil or other potentially corrosive materials. See Section 59.18(a)(8)(vi). (Slifko Aff., Ex. A and A-3).