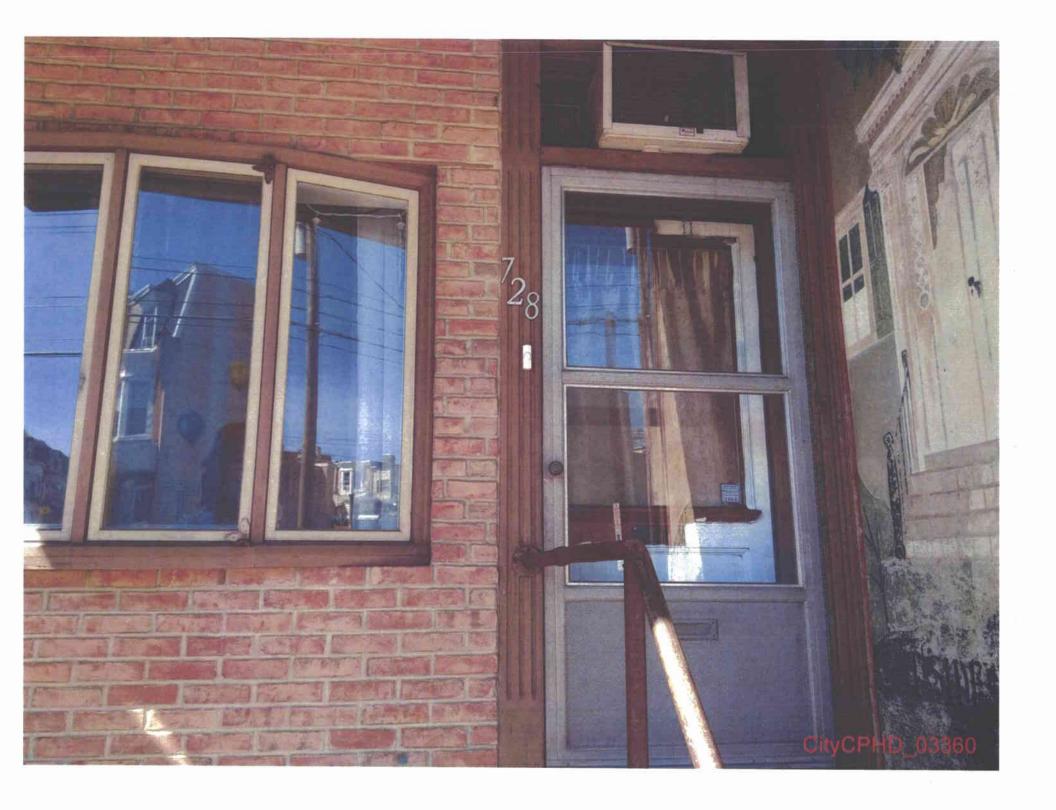

### II. STANDARD OF REVIEW FOR SUMMARY JUDGMENT

- 13. Section 5.102 of the Commission's regulations, 52 Pa. Code §§ 5.102(d)(1), (2). provides the standard of review for summary judgment motions:
  - (1) Standard for grant or denial on all counts. The presiding officer will grant or deny a motion for judgment on the pleadings or a motion for summary judgment, as appropriate. The judgment sought will be rendered if the applicable pleadings, depositions, answers to

interrogatories and admissions, together with affidavits, if any, show that there is no genuine issue as to a material fact and that the moving party is entitled to a judgment as a matter of law.

(2) Standard for grant or denial in part. The presiding officer may grant a partial summary judgment if the pleadings, depositions, answers to interrogatories and admissions, together with affidavits, if any, show that there is no genuine issue as to a material fact and that the moving party is entitled to judgment as a matter of law on one or more but not all outstanding issues.

#### 52 Pa. Code §§ 5.102(d)(1), (2).

- 14. A hearing is necessary only to resolve disputed questions of fact, and when the question is one of law, the Commission need not hold a hearing. *Lehigh Valley Power Comm'n.* v. Pa. Pub. Util. Comm'n, 563 A.2d 5448 (Pa. Commw. Ct. 1989); Edan Transp. Corp. v. Pa. Public Utility Comm'n, 623 A.2d 6 (Pa. Commw. Ct. 1993).
- 15. For the reasons set forth more fully below, certain issues do not involve disputed questions of fact and can be disposed of at this stage of the proceedings by summary judgment. Specifically, the City is entitled to partial summary judgment that UGI violated Section 59.18 by locating meters in dangerous locations:
  - (i) For the purposes of this motion, a total of 289 properties contain gas meters violation Section 59.18(a)(8)(i) because they are located "beneath or in front of windows or other building openings that may directly obstruct emergency fire exits."
  - (ii) For the purposes of this motion, a total of 10 properties contain gas meters violating Section 59.18(a)(8)(v) because they are located "[n]ear building air intakes under local or State building codes."

- 1. UGI located meters on at least 289 properties beneath or in front of windows or other building openings that may directly obstruct emergency fire exits. See Section 59.18(a)(8)(i). (Slifko Aff., Ex. A and A-1).
- 2. UGI located meters on at least 10 properties near building air intakes under local or State building codes. See Section 59.18(a)(8)(v). (Slifko Aff., Ex. A and A-2)
- 4. UGI by located gas meters on at least 14 properties in contact with soil or other potentially corrosive materials. See Section 59.18(a)(8)(vi). (Slifko Aff., Ex. A and A-3).