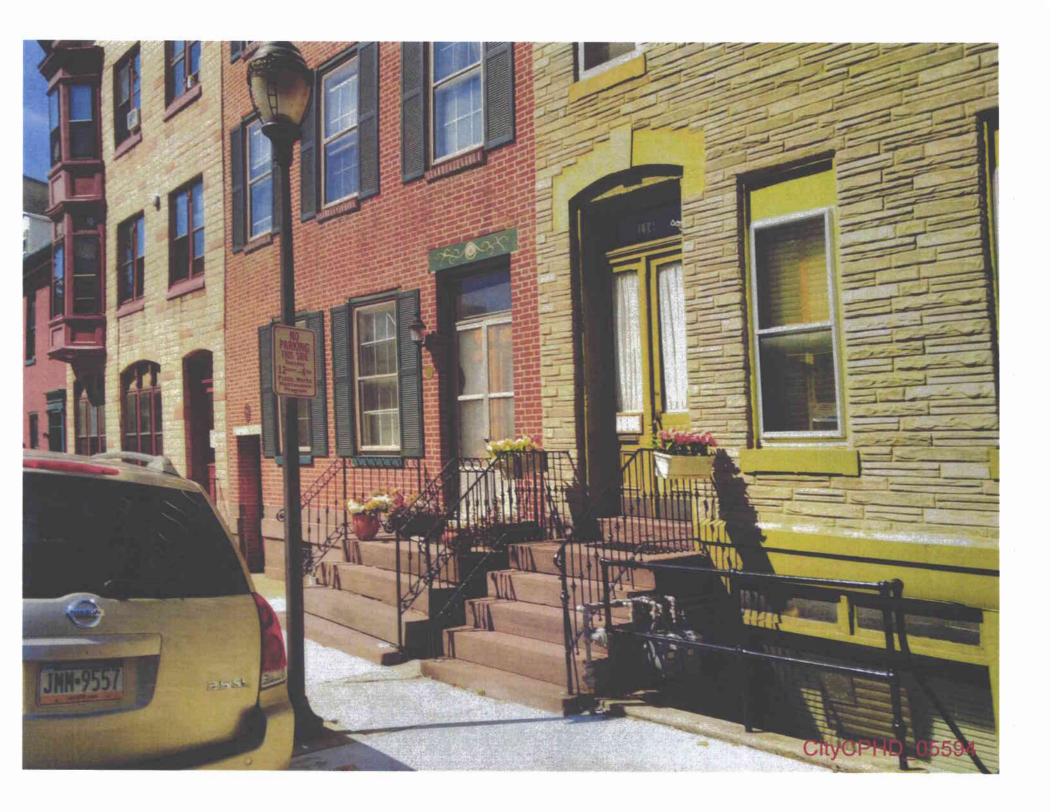

#### III. STATEMENT OF FACTS

After the Commission issued its Final Rulemaking Order and amended Section 59.18, UGI began to undertake certain "betterment" projects within the City in order to comply with the new PUC regulation. (Slifko Aff., ¶ 2). UGI has replaced gas mains and laterals and moved meters outside of buildings both within and outside of historic districts. (Slifko Aff., ¶ 3). In its rush to relocate meters to the outside of properties, UGI has failed to consider inside meter placement (a fact not at issue in this motion), but has also relocated meters to locations which violate safety regulations contained within Section 59.18, to wit:

The Matrix compiled in this matter documents, *inter alia*, all of the foregoing violations. While the City's Formal Complaint identifies additional violations and issues, the City and CPHD have limited this Motion to the properties and meters specifically identified herein, as the photographs and evidence produced to date clearly establish that UGI violated Section 59.18 in the placement of the foregoing 313 meters and the obvious violations merit summary judgment