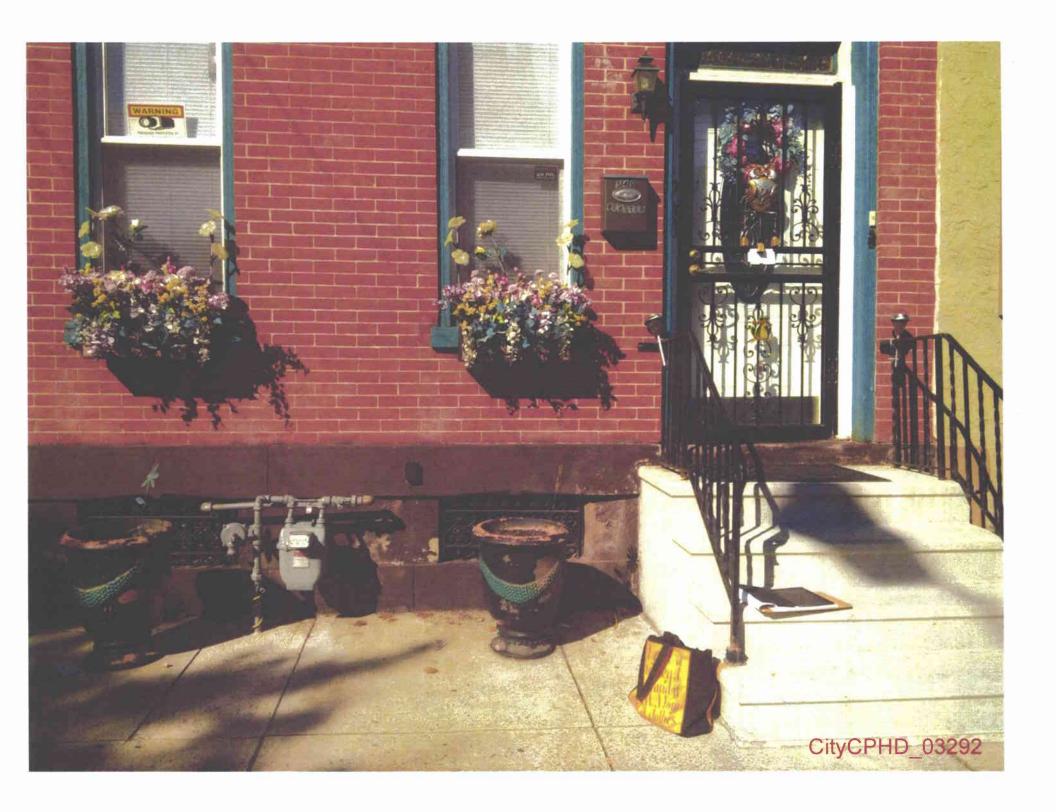

### II. STANDARD OF REVIEW FOR SUMMARY JUDGMENT

- 13. Section 5.102 of the Commission's regulations, 52 Pa. Code §§ 5.102(d)(1), (2). provides the standard of review for summary judgment motions:
  - (1) Standard for grant or denial on all counts. The presiding officer will grant or deny a motion for judgment on the pleadings or a motion for summary judgment, as appropriate. The judgment sought will be rendered if the applicable pleadings, depositions, answers to

# III. THE CITY AND CPHD ARE ENTITLED TO PARTIAL SUMMARY JUDGMENT

- A. At least 289 properties contain gas meters violating Section 59.18(a)(8)(i) because they are located "beneath or in front of windows or other building openings that may directly obstruct emergency fire exits."
- 16. The City and CPHD incorporate paragraphs 1 through 15, *supra*, as if fully set forth.
- 17. Section 59.18(a)(8)(i) plainly prohibits utilities from locating meters and service regulators "beneath or in front of windows or other building openings that may directly obstruct emergency fire exits." 52 Pa. Code § 59.18(a)(8)(i).
- 18. The properties set forth above are catalogued in Exhibit "A" to the Affidavit of John Slifko (hereinafter "Slifko Exhibit 'A") and accompanied by photographs documenting each specific violation. The relevant photographs are in section A-1 of Slifko Exhibit A and highlighted in the matrices in green.
- 19. The photographs speak for themselves. There are no material facts in dispute with respect to the location of the gas meters beneath or in front of windows or other building openings that may directly obstruct emergency fire exits in violation of Section 59.18(a)(8)(i).
- 20. The City and CPHD are entitled to judgment in their favor as a matter of law, since the location of the meters on the properties identified in Slifko Exhibit "A" and as further attached as Exhibit 1 violate the placement requirements clearly set forth under Section 59.18(a)(8)(i).