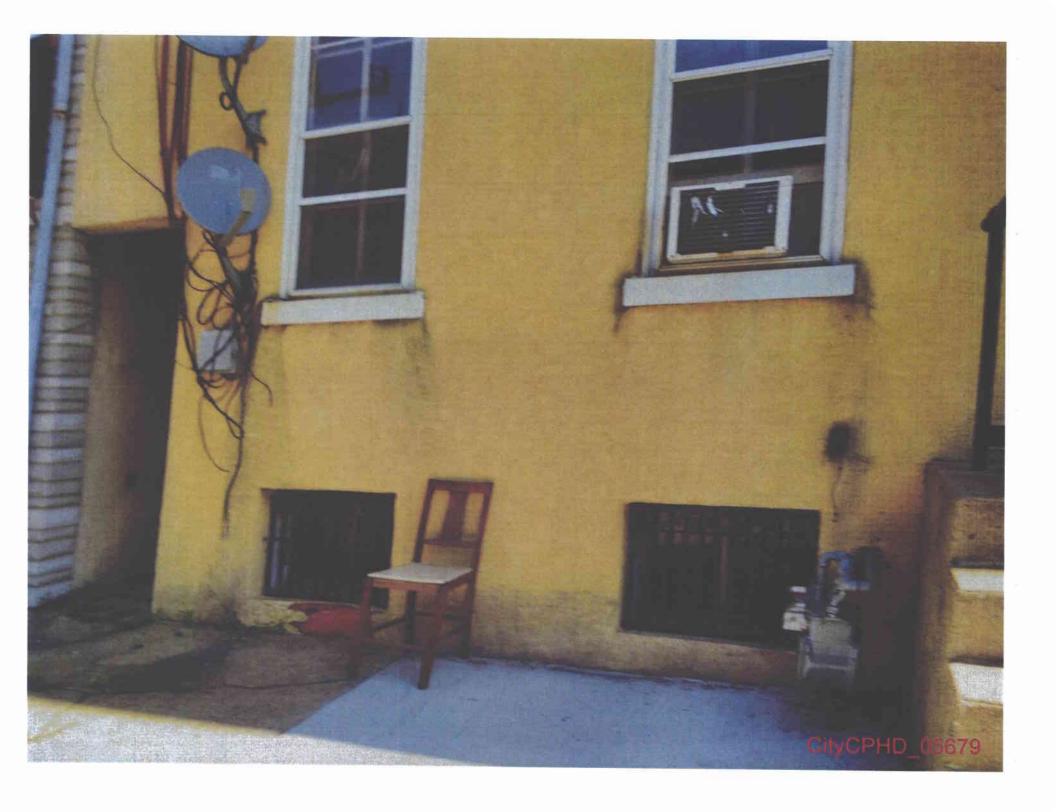

- 27. Section 59.18(a)(8)(vi) prohibits utilities from locating meters and service regulators "[i]n contact with soil or other potentially corrosive materials." 52 Pa. Code § 59.18(a)(8)(vi).
- 28. Of the properties surveyed by the City, 14 properties are identified as having verifiable gas meters located in contact with soil or other potentially corrosive materials. These properties are identified Slifko Exhibit "A," along with a photograph of each meter showing its location. A list of the addresses of these properties is attached to this Motion as Exhibit 3.
- 29. The photographs speak for themselves. There are no material facts in dispute with respect to the location of the gas meters in contact with soil or other potentially corrosive materials. The relevant photographs are in section A-3 of Slifko Exhibit A and highlighted in the matrices in beige.
- 30. The City and CPHD are entitled to judgment in their favor as a matter of law since the location of the meters on the properties identified in Slifko Exhibit "A" violate the placement requirements clearly set forth under Section 59.18(a)(8)(vi) and further attached hereto as Exhibit 3.