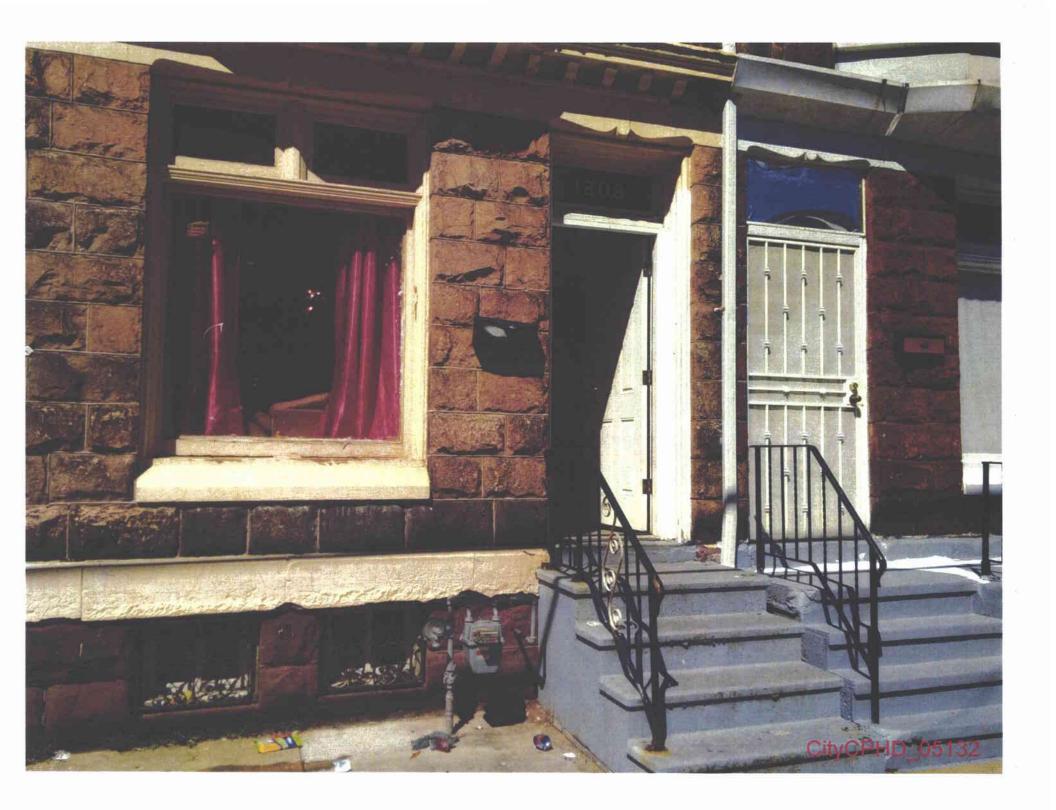

- 1) The Commission finds that UGI has relocated the gas meters located at properties identified in Exhibit 1 to this Motion in violation of the safety provisions of 52 Pa. Code § 59.18(a)(8)(i) and that the current placement of such meters amounts to a violation of § 59.18.
- 2) UGI is hereby ORDERED and DIRECTED to relocate all gas meters located at the properties identified in Exhibit 1 to this Motion from their current locations to an alternate location that does not violate 52 Pa. Code § 59.18 within 60 days of this Order. In relocating said meters, UGI shall ensure that the relocated meters are placed in locations which comply, in all respects, with the requirements of § 59.18. In regard to the relocation of meters within any historic district of the City, UGI shall relocate such meters to the interior of structures unless such placement amounts to a specific further safety violation.
- B. At least 10 properties contain gas meters violating Section 59.18(a)(8)(v) because they are located "[n]ear building air intakes under local or State building codes."
- 21. The City incorporates paragraphs 1 through 20, *supra*, as if fully set forth.
- 22. Section 59.18(a)(8)(v) prohibits utilities from locating meters and service regulators "[n]ear building air intakes under local or State building codes." 52 Pa. Code § 59.18(a)(8)(v).
- 23. At least 17 properties contain gas meters located near building air intakes under local or State building codes. These properties are identified in Slifko Exhibit "A" and the accompanying photographs, which show each meter and its location.
- 24. The photographs speak for themselves. There are no material facts in dispute with respect to the location of the gas meters near building air intakes, in violation of Section

59.18(a)(8)(v). The relevant photographs are in section A-2 of Slifko Exhibit A and highlighted in the matrices in blue.

25. The City and CPHD are entitled to judgment in their favor as a matter of law, on since the location of the meters on the properties identified in Slifko Exhibit "A" and further attached hereto as Exhibit 2 violate the placement requirements clearly set forth under Section 59.18(a)(8)(v).