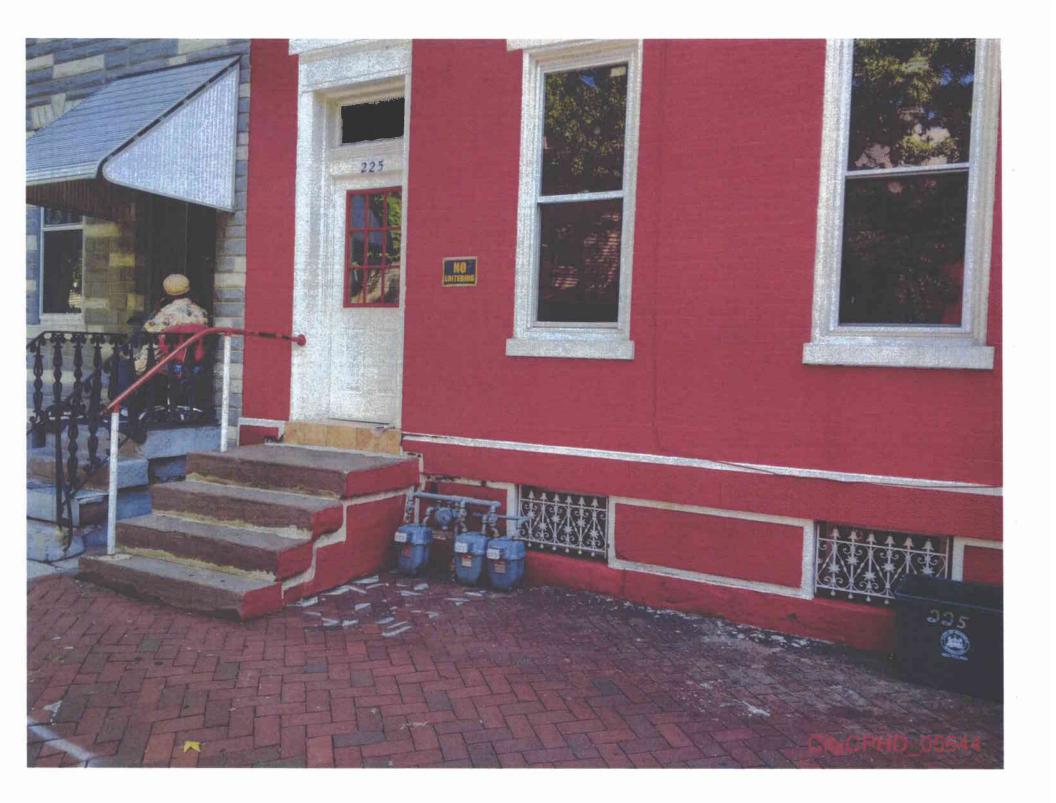

# III. THE CITY AND CPHD ARE ENTITLED TO PARTIAL SUMMARY JUDGMENT

- A. At least 289 properties contain gas meters violating Section 59.18(a)(8)(i) because they are located "beneath or in front of windows or other building openings that may directly obstruct emergency fire exits."
- 16. The City and CPHD incorporate paragraphs 1 through 15, *supra*, as if fully set forth.
- 17. Section 59.18(a)(8)(i) plainly prohibits utilities from locating meters and service regulators "beneath or in front of windows or other building openings that may directly obstruct emergency fire exits." 52 Pa. Code § 59.18(a)(8)(i).
- 18. The properties set forth above are catalogued in Exhibit "A" to the Affidavit of John Slifko (hereinafter "Slifko Exhibit 'A") and accompanied by photographs documenting each specific violation. The relevant photographs are in section A-1 of Slifko Exhibit A and highlighted in the matrices in green.
- 19. The photographs speak for themselves. There are no material facts in dispute with respect to the location of the gas meters beneath or in front of windows or other building openings that may directly obstruct emergency fire exits in violation of Section 59.18(a)(8)(i).
- 20. The City and CPHD are entitled to judgment in their favor as a matter of law, since the location of the meters on the properties identified in Slifko Exhibit "A" and as further attached as Exhibit 1 violate the placement requirements clearly set forth under Section 59.18(a)(8)(i).

- 1. UGI located meters on at least 289 properties beneath or in front of windows or other building openings that may directly obstruct emergency fire exits. See Section 59.18(a)(8)(i). (Slifko Aff., Ex. A and A-1).
- 2. UGI located meters on at least 10 properties near building air intakes under local or State building codes. See Section 59.18(a)(8)(v). (Slifko Aff., Ex. A and A-2)
- 4. UGI by located gas meters on at least 14 properties in contact with soil or other potentially corrosive materials. See Section 59.18(a)(8)(vi). (Slifko Aff., Ex. A and A-3).