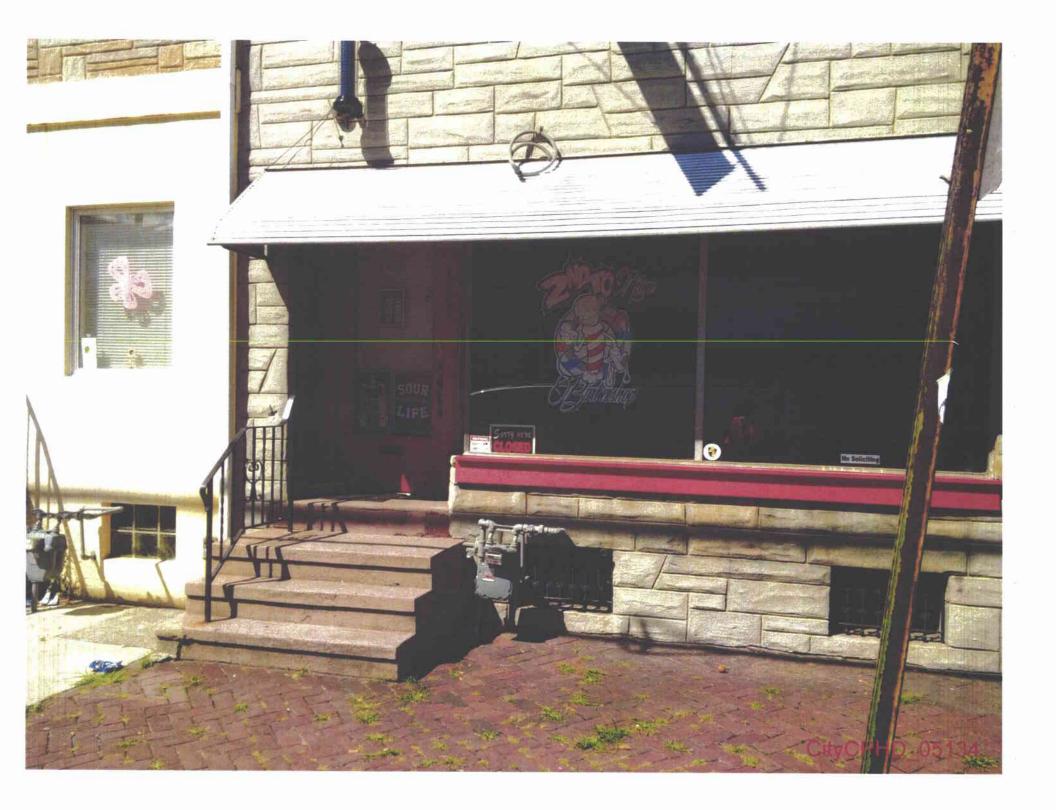

### II. STANDARD OF REVIEW FOR SUMMARY JUDGMENT

- 13. Section 5.102 of the Commission's regulations, 52 Pa. Code §§ 5.102(d)(1), (2). provides the standard of review for summary judgment motions:
  - (1) Standard for grant or denial on all counts. The presiding officer will grant or deny a motion for judgment on the pleadings or a motion for summary judgment, as appropriate. The judgment sought will be rendered if the applicable pleadings, depositions, answers to

# III. THE CITY AND CPHD ARE ENTITLED TO PARTIAL SUMMARY JUDGMENT

- A. At least 289 properties contain gas meters violating Section 59.18(a)(8)(i) because they are located "beneath or in front of windows or other building openings that may directly obstruct emergency fire exits."
- 16. The City and CPHD incorporate paragraphs 1 through 15, *supra*, as if fully set forth.
- 17. Section 59.18(a)(8)(i) plainly prohibits utilities from locating meters and service regulators "beneath or in front of windows or other building openings that may directly obstruct emergency fire exits." 52 Pa. Code § 59.18(a)(8)(i).
- 18. The properties set forth above are catalogued in Exhibit "A" to the Affidavit of John Slifko (hereinafter "Slifko Exhibit 'A") and accompanied by photographs documenting each specific violation. The relevant photographs are in section A-1 of Slifko Exhibit A and highlighted in the matrices in green.
- 19. The photographs speak for themselves. There are no material facts in dispute with respect to the location of the gas meters beneath or in front of windows or other building openings that may directly obstruct emergency fire exits in violation of Section 59.18(a)(8)(i).
- 20. The City and CPHD are entitled to judgment in their favor as a matter of law, since the location of the meters on the properties identified in Slifko Exhibit "A" and as further attached as Exhibit 1 violate the placement requirements clearly set forth under Section 59.18(a)(8)(i).