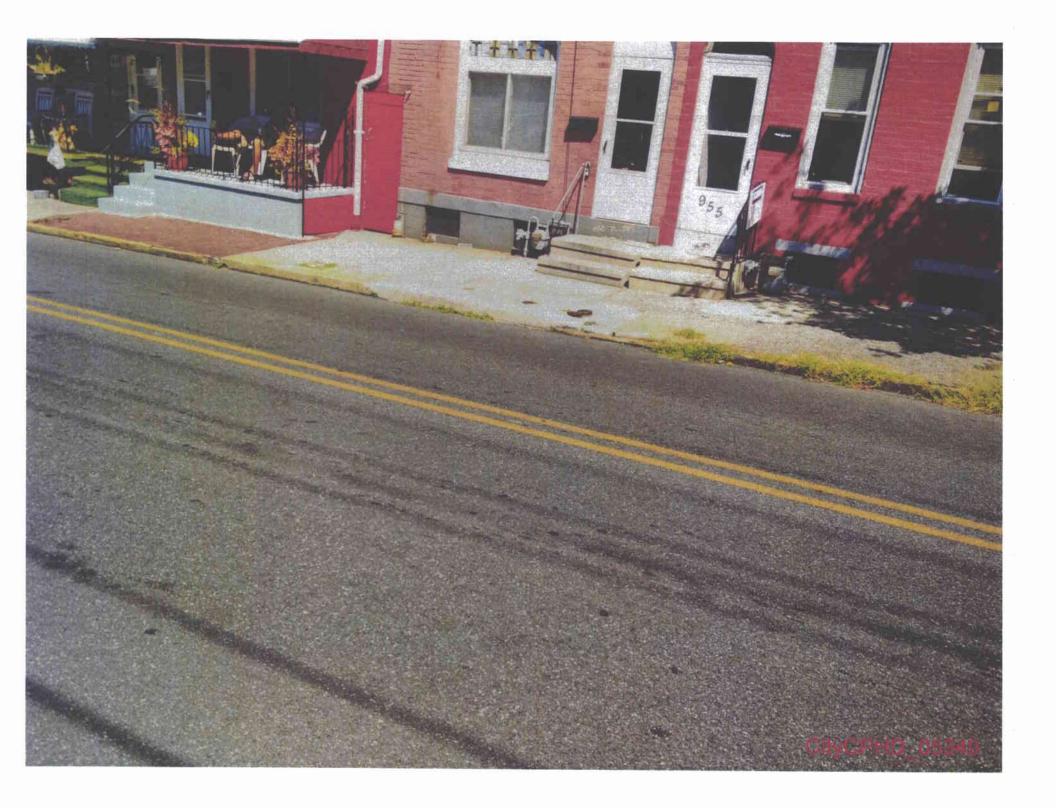

### II. STANDARD OF REVIEW FOR SUMMARY JUDGMENT

- 13. Section 5.102 of the Commission's regulations, 52 Pa. Code §§ 5.102(d)(1), (2). provides the standard of review for summary judgment motions:
  - (1) Standard for grant or denial on all counts. The presiding officer will grant or deny a motion for judgment on the pleadings or a motion for summary judgment, as appropriate. The judgment sought will be rendered if the applicable pleadings, depositions, answers to

interrogatories and admissions, together with affidavits, if any, show that there is no genuine issue as to a material fact and that the moving party is entitled to a judgment as a matter of law.

(2) Standard for grant or denial in part. The presiding officer may grant a partial summary judgment if the pleadings, depositions, answers to interrogatories and admissions, together with affidavits, if any, show that there is no genuine issue as to a material fact and that the moving party is entitled to judgment as a matter of law on one or more but not all outstanding issues.

#### 52 Pa. Code §§ 5.102(d)(1), (2).

- 14. A hearing is necessary only to resolve disputed questions of fact, and when the question is one of law, the Commission need not hold a hearing. *Lehigh Valley Power Comm'n.* v. Pa. Pub. Util. Comm'n, 563 A.2d 5448 (Pa. Commw. Ct. 1989); Edan Transp. Corp. v. Pa. Public Utility Comm'n, 623 A.2d 6 (Pa. Commw. Ct. 1993).
- 15. For the reasons set forth more fully below, certain issues do not involve disputed questions of fact and can be disposed of at this stage of the proceedings by summary judgment. Specifically, the City is entitled to partial summary judgment that UGI violated Section 59.18 by locating meters in dangerous locations:
  - (i) For the purposes of this motion, a total of 289 properties contain gas meters violation Section 59.18(a)(8)(i) because they are located "beneath or in front of windows or other building openings that may directly obstruct emergency fire exits."
  - (ii) For the purposes of this motion, a total of 10 properties contain gas meters violating Section 59.18(a)(8)(v) because they are located "[n]ear building air intakes under local or State building codes."