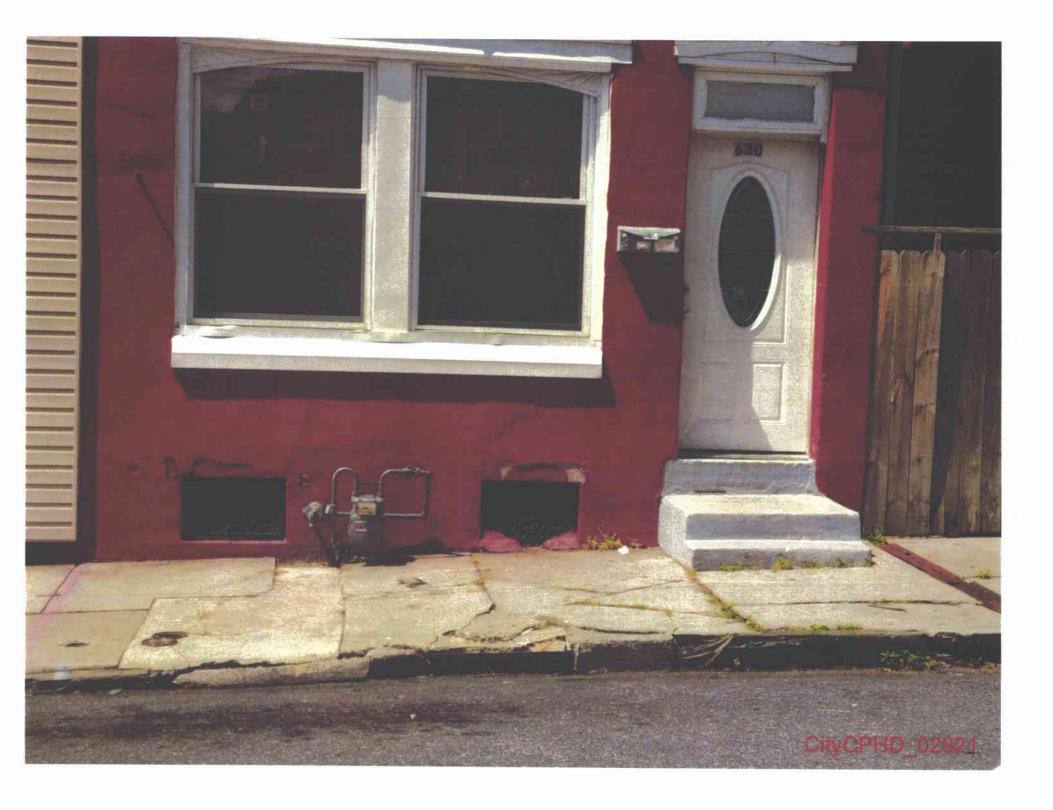

# III. THE CITY AND CPHD ARE ENTITLED TO PARTIAL SUMMARY JUDGMENT

- A. At least 289 properties contain gas meters violating Section 59.18(a)(8)(i) because they are located "beneath or in front of windows or other building openings that may directly obstruct emergency fire exits."
- 16. The City and CPHD incorporate paragraphs 1 through 15, *supra*, as if fully set forth.
- 17. Section 59.18(a)(8)(i) plainly prohibits utilities from locating meters and service regulators "beneath or in front of windows or other building openings that may directly obstruct emergency fire exits." 52 Pa. Code § 59.18(a)(8)(i).
- 18. The properties set forth above are catalogued in Exhibit "A" to the Affidavit of John Slifko (hereinafter "Slifko Exhibit 'A") and accompanied by photographs documenting each specific violation. The relevant photographs are in section A-1 of Slifko Exhibit A and highlighted in the matrices in green.
- 19. The photographs speak for themselves. There are no material facts in dispute with respect to the location of the gas meters beneath or in front of windows or other building openings that may directly obstruct emergency fire exits in violation of Section 59.18(a)(8)(i).
- 20. The City and CPHD are entitled to judgment in their favor as a matter of law, since the location of the meters on the properties identified in Slifko Exhibit "A" and as further attached as Exhibit 1 violate the placement requirements clearly set forth under Section 59.18(a)(8)(i).

- 1. UGI located meters on at least 289 properties beneath or in front of windows or other building openings that may directly obstruct emergency fire exits. See Section 59.18(a)(8)(i). (Slifko Aff., Ex. A and A-1).
- 2. UGI located meters on at least 10 properties near building air intakes under local or State building codes. See Section 59.18(a)(8)(v). (Slifko Aff., Ex. A and A-2)
- 4. UGI by located gas meters on at least 14 properties in contact with soil or other potentially corrosive materials. See Section 59.18(a)(8)(vi). (Slifko Aff., Ex. A and A-3).