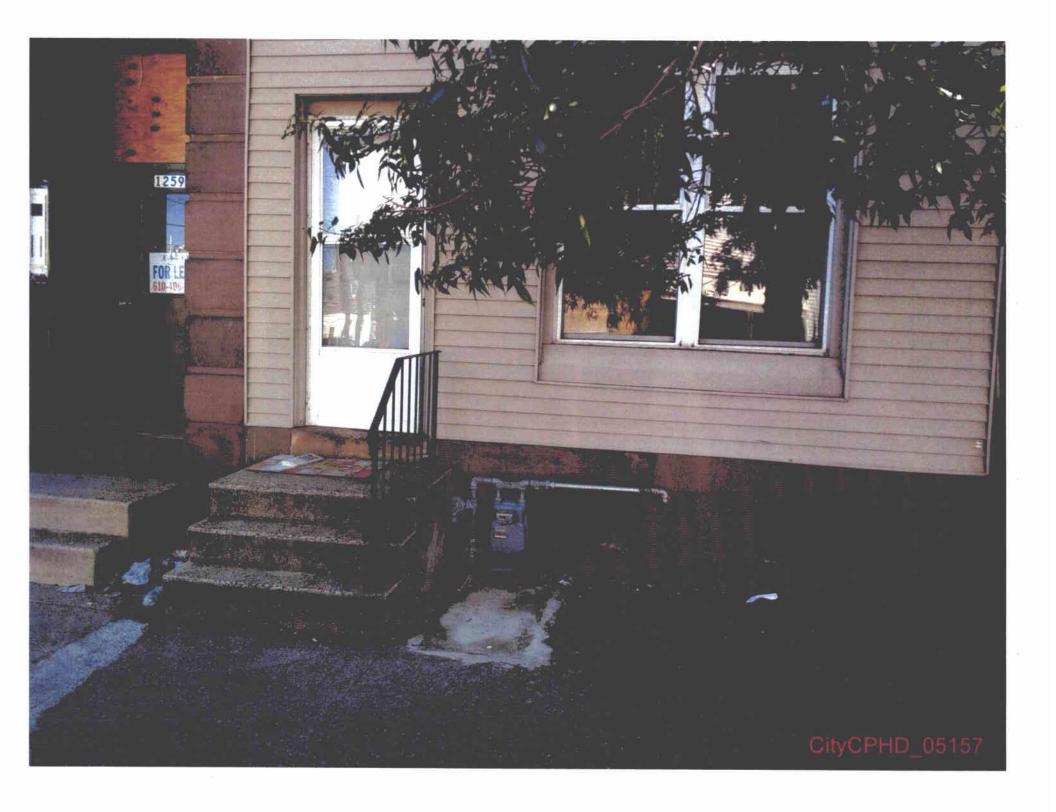

# III. THE CITY AND CPHD ARE ENTITLED TO PARTIAL SUMMARY JUDGMENT

- A. At least 289 properties contain gas meters violating Section 59.18(a)(8)(i) because they are located "beneath or in front of windows or other building openings that may directly obstruct emergency fire exits."
- 16. The City and CPHD incorporate paragraphs 1 through 15, *supra*, as if fully set forth.
- 17. Section 59.18(a)(8)(i) plainly prohibits utilities from locating meters and service regulators "beneath or in front of windows or other building openings that may directly obstruct emergency fire exits." 52 Pa. Code § 59.18(a)(8)(i).
- 18. The properties set forth above are catalogued in Exhibit "A" to the Affidavit of John Slifko (hereinafter "Slifko Exhibit 'A") and accompanied by photographs documenting each specific violation. The relevant photographs are in section A-1 of Slifko Exhibit A and highlighted in the matrices in green.
- 19. The photographs speak for themselves. There are no material facts in dispute with respect to the location of the gas meters beneath or in front of windows or other building openings that may directly obstruct emergency fire exits in violation of Section 59.18(a)(8)(i).
- 20. The City and CPHD are entitled to judgment in their favor as a matter of law, since the location of the meters on the properties identified in Slifko Exhibit "A" and as further attached as Exhibit 1 violate the placement requirements clearly set forth under Section 59.18(a)(8)(i).