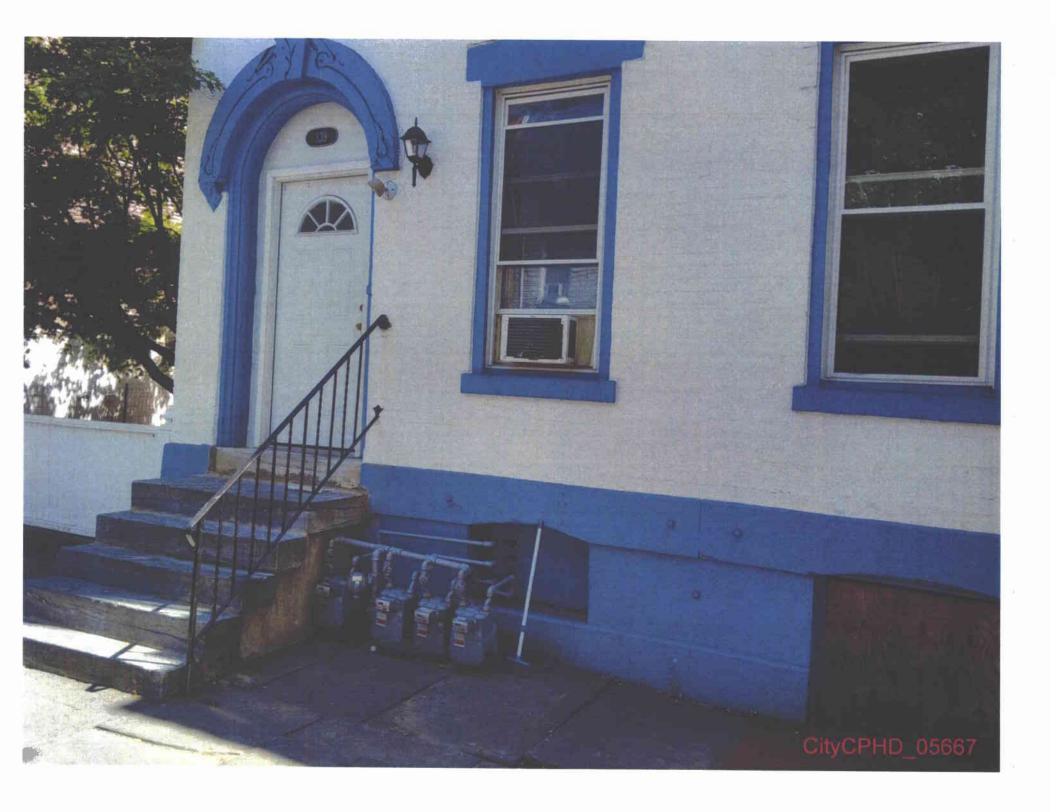

# III. THE CITY AND CPHD ARE ENTITLED TO PARTIAL SUMMARY JUDGMENT

- A. At least 289 properties contain gas meters violating Section 59.18(a)(8)(i) because they are located "beneath or in front of windows or other building openings that may directly obstruct emergency fire exits."
- 16. The City and CPHD incorporate paragraphs 1 through 15, *supra*, as if fully set forth.
- 17. Section 59.18(a)(8)(i) plainly prohibits utilities from locating meters and service regulators "beneath or in front of windows or other building openings that may directly obstruct emergency fire exits." 52 Pa. Code § 59.18(a)(8)(i).
- 18. The properties set forth above are catalogued in Exhibit "A" to the Affidavit of John Slifko (hereinafter "Slifko Exhibit 'A") and accompanied by photographs documenting each specific violation. The relevant photographs are in section A-1 of Slifko Exhibit A and highlighted in the matrices in green.
- 19. The photographs speak for themselves. There are no material facts in dispute with respect to the location of the gas meters beneath or in front of windows or other building openings that may directly obstruct emergency fire exits in violation of Section 59.18(a)(8)(i).
- 20. The City and CPHD are entitled to judgment in their favor as a matter of law, since the location of the meters on the properties identified in Slifko Exhibit "A" and as further attached as Exhibit 1 violate the placement requirements clearly set forth under Section 59.18(a)(8)(i).