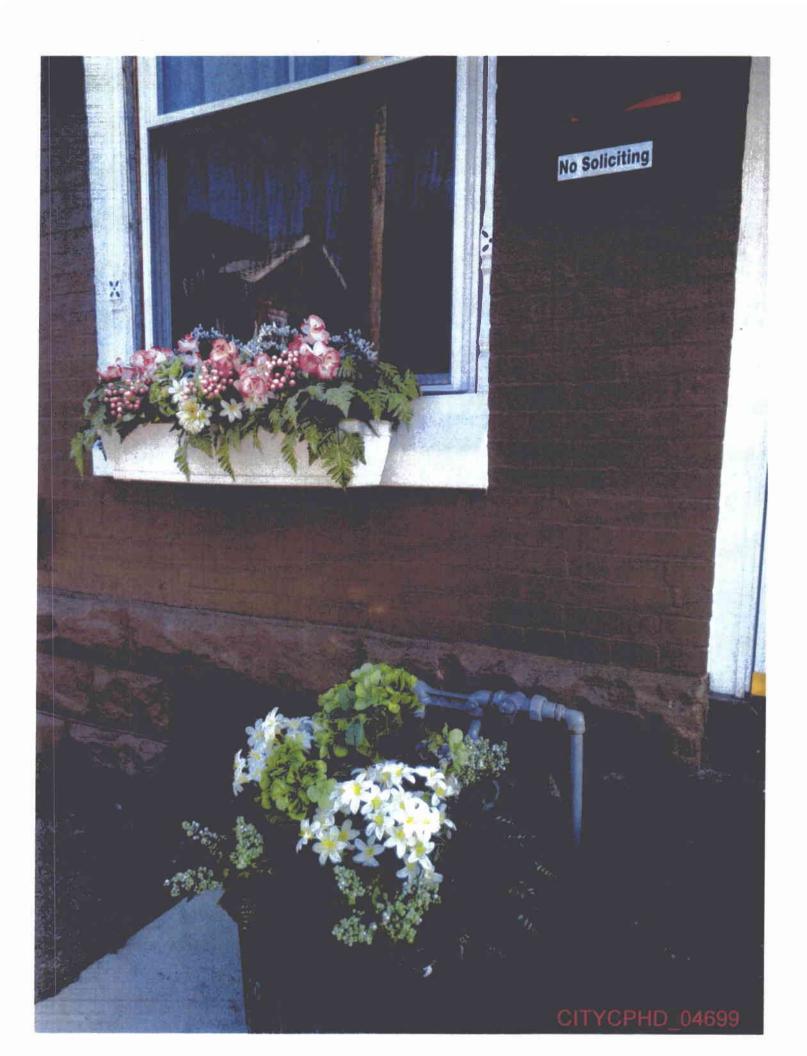

# III. THE CITY AND CPHD ARE ENTITLED TO PARTIAL SUMMARY JUDGMENT

- A. At least 289 properties contain gas meters violating Section 59.18(a)(8)(i) because they are located "beneath or in front of windows or other building openings that may directly obstruct emergency fire exits."
- 16. The City and CPHD incorporate paragraphs 1 through 15, *supra*, as if fully set forth.
- 17. Section 59.18(a)(8)(i) plainly prohibits utilities from locating meters and service regulators "beneath or in front of windows or other building openings that may directly obstruct emergency fire exits." 52 Pa. Code § 59.18(a)(8)(i).
- 18. The properties set forth above are catalogued in Exhibit "A" to the Affidavit of John Slifko (hereinafter "Slifko Exhibit 'A") and accompanied by photographs documenting each specific violation. The relevant photographs are in section A-1 of Slifko Exhibit A and highlighted in the matrices in green.
- 19. The photographs speak for themselves. There are no material facts in dispute with respect to the location of the gas meters beneath or in front of windows or other building openings that may directly obstruct emergency fire exits in violation of Section 59.18(a)(8)(i).
- 20. The City and CPHD are entitled to judgment in their favor as a matter of law, since the location of the meters on the properties identified in Slifko Exhibit "A" and as further attached as Exhibit 1 violate the placement requirements clearly set forth under Section 59.18(a)(8)(i).

- 173. 630 Thorn St, Reading, PA
- 174. 534 Tulpehocken St, Reading, PA
- 175. 552 Tulpehocken St, Reading, PA
- 176. 146 W Green St, Reading, PA
- 177. 158 W Green St, Reading, PA
- 178. 178 W Green St, Reading, PA
- 179. 182 W Green St, Reading, PA
- 180. 186 W Green St, Reading, PA
- 181. 188 W Green St, Reading, PA
- 182. 194 W Green St, Reading, PA
- 183. 260 W Oley St, Reading, PA
- 184. 478 W Oley St, Reading, PA
- 185. 127 W Windsor St, Reading, PA
- 186. 148 W Windsor St, Reading, PA
- 187. 150 W Windsor St, Reading, PA
- 188. 154 W Windsor St, Reading, PA
- 189. 163 W Windsor St, Reading, PA

- 1. UGI located meters on at least 289 properties beneath or in front of windows or other building openings that may directly obstruct emergency fire exits. See Section 59.18(a)(8)(i). (Slifko Aff., Ex. A and A-1).
- 2. UGI located meters on at least 10 properties near building air intakes under local or State building codes. See Section 59.18(a)(8)(v). (Slifko Aff., Ex. A and A-2)
- 4. UGI by located gas meters on at least 14 properties in contact with soil or other potentially corrosive materials. See Section 59.18(a)(8)(vi). (Slifko Aff., Ex. A and A-3).