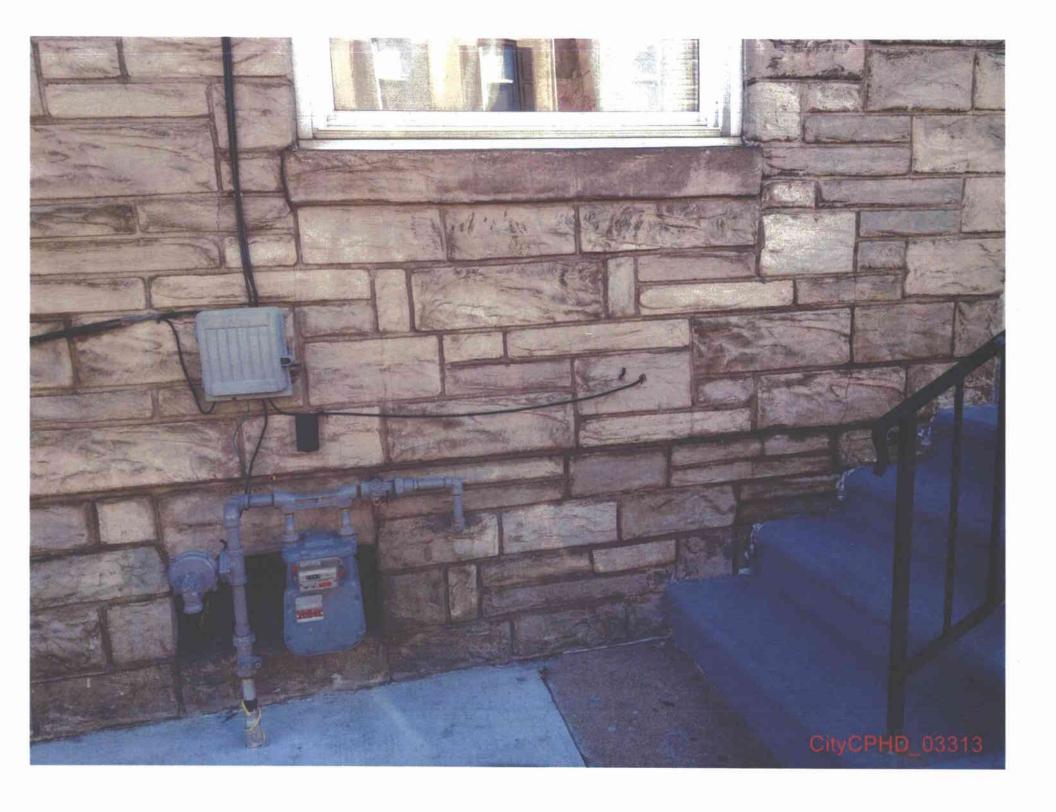

- 27. Section 59.18(a)(8)(vi) prohibits utilities from locating meters and service regulators "[i]n contact with soil or other potentially corrosive materials." 52 Pa. Code § 59.18(a)(8)(vi).
- 28. Of the properties surveyed by the City, 14 properties are identified as having verifiable gas meters located in contact with soil or other potentially corrosive materials. These properties are identified Slifko Exhibit "A," along with a photograph of each meter showing its location. A list of the addresses of these properties is attached to this Motion as Exhibit 3.
- 29. The photographs speak for themselves. There are no material facts in dispute with respect to the location of the gas meters in contact with soil or other potentially corrosive materials. The relevant photographs are in section A-3 of Slifko Exhibit A and highlighted in the matrices in beige.
- 30. The City and CPHD are entitled to judgment in their favor as a matter of law since the location of the meters on the properties identified in Slifko Exhibit "A" violate the placement requirements clearly set forth under Section 59.18(a)(8)(vi) and further attached hereto as Exhibit 3.

### Exhibit 3: Gas Meters in Violation of 52 Pa. Code § 59.18(a)(8)(vi)

- 1. 454 Douglass St, Reading, PA
- 2. 746 Gordon St, Reading, PA
- 3. 1102 Hampden Blvd, Reading, PA
- 4. 1316 N 14th St, Reading, PA
- 5. 1516 N 15th St, Reading, PA
- 6. 726 N 2nd St, Reading, PA
- 7. 947 N 5th St, Reading, PA
- 8. 1034 N 5th St, Reading, PA
- 9. 1037 N 5th St, Reading, PA
- 10. 1041 N 5th St, Reading, PA
- 11. 1421 Palm St, Reading, PA
- 12. 1503 Palm St, Reading, PA
- 13. 1020 Weiser St, Reading, PA
- 14. 1040 Weiser St, Reading, PA