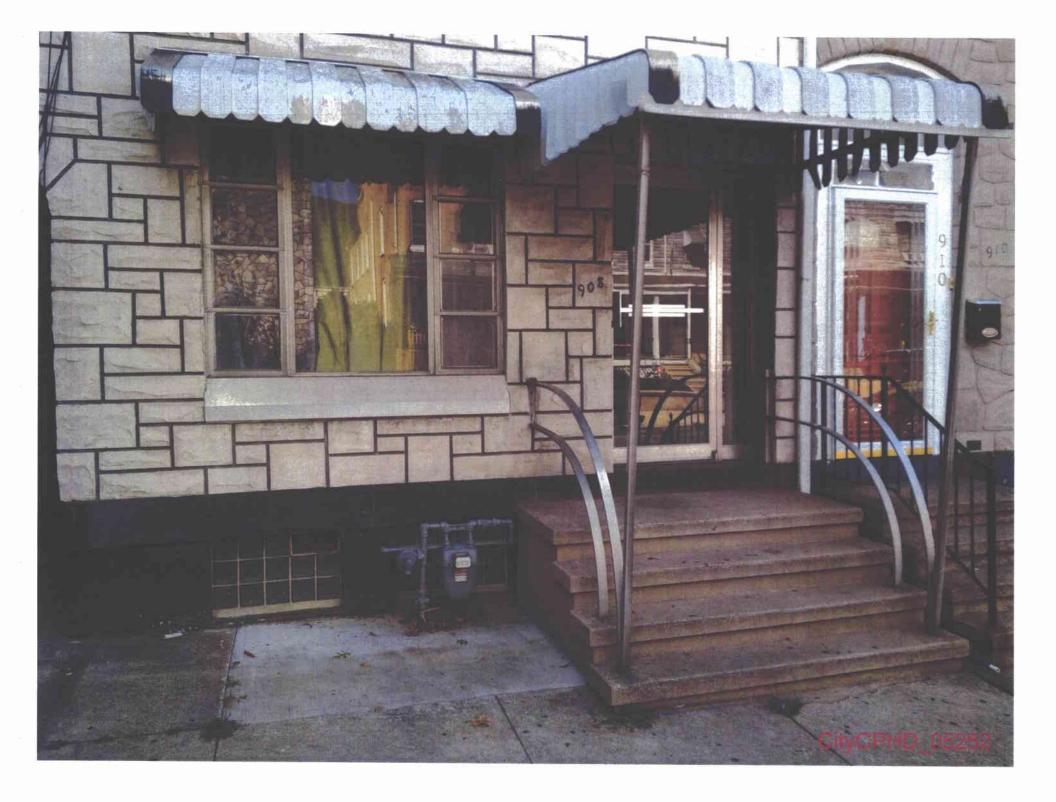

### II. STANDARD OF REVIEW FOR SUMMARY JUDGMENT

- 13. Section 5.102 of the Commission's regulations, 52 Pa. Code §§ 5.102(d)(1), (2). provides the standard of review for summary judgment motions:
  - (1) Standard for grant or denial on all counts. The presiding officer will grant or deny a motion for judgment on the pleadings or a motion for summary judgment, as appropriate. The judgment sought will be rendered if the applicable pleadings, depositions, answers to

interrogatories and admissions, together with affidavits, if any, show that there is no genuine issue as to a material fact and that the moving party is entitled to a judgment as a matter of law.

(2) Standard for grant or denial in part. The presiding officer may grant a partial summary judgment if the pleadings, depositions, answers to interrogatories and admissions, together with affidavits, if any, show that there is no genuine issue as to a material fact and that the moving party is entitled to judgment as a matter of law on one or more but not all outstanding issues.

#### 52 Pa. Code §§ 5.102(d)(1), (2).

- 14. A hearing is necessary only to resolve disputed questions of fact, and when the question is one of law, the Commission need not hold a hearing. *Lehigh Valley Power Comm'n.* v. Pa. Pub. Util. Comm'n, 563 A.2d 5448 (Pa. Commw. Ct. 1989); Edan Transp. Corp. v. Pa. Public Utility Comm'n, 623 A.2d 6 (Pa. Commw. Ct. 1993).
- 15. For the reasons set forth more fully below, certain issues do not involve disputed questions of fact and can be disposed of at this stage of the proceedings by summary judgment. Specifically, the City is entitled to partial summary judgment that UGI violated Section 59.18 by locating meters in dangerous locations:
  - (i) For the purposes of this motion, a total of 289 properties contain gas meters violation Section 59.18(a)(8)(i) because they are located "beneath or in front of windows or other building openings that may directly obstruct emergency fire exits."
  - (ii) For the purposes of this motion, a total of 10 properties contain gas meters violating Section 59.18(a)(8)(v) because they are located "[n]ear building air intakes under local or State building codes."