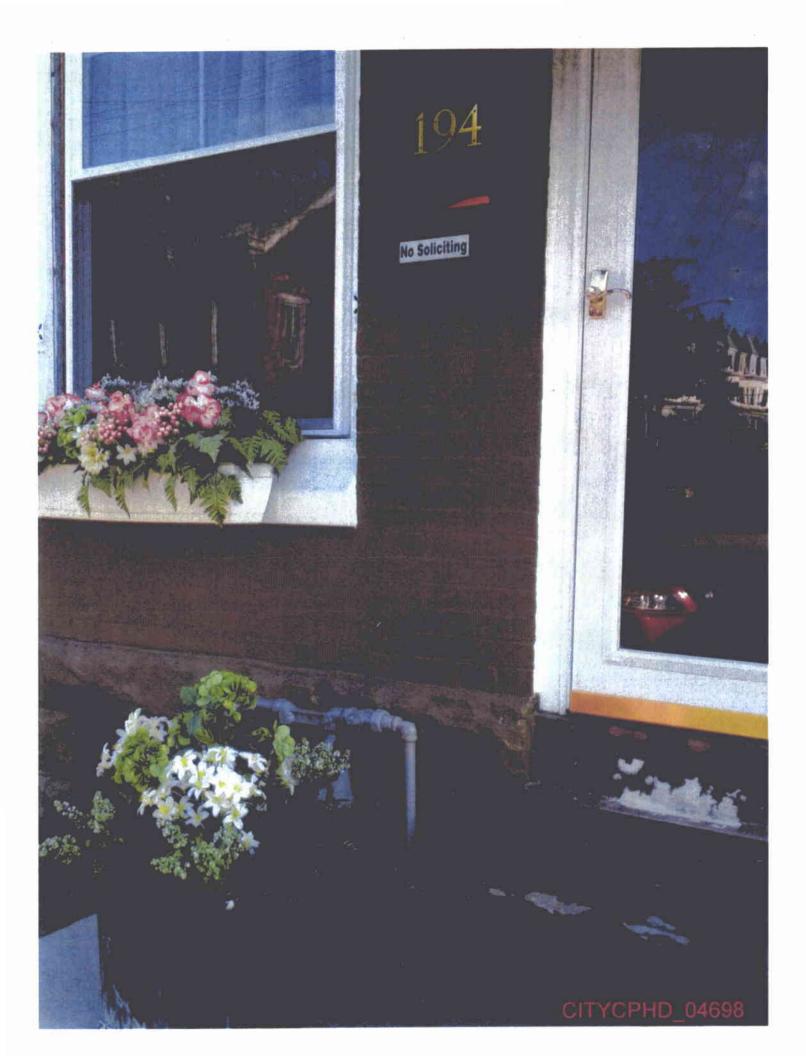

# III. THE CITY AND CPHD ARE ENTITLED TO PARTIAL SUMMARY JUDGMENT

- A. At least 289 properties contain gas meters violating Section 59.18(a)(8)(i) because they are located "beneath or in front of windows or other building openings that may directly obstruct emergency fire exits."
- 16. The City and CPHD incorporate paragraphs 1 through 15, *supra*, as if fully set forth.
- 17. Section 59.18(a)(8)(i) plainly prohibits utilities from locating meters and service regulators "beneath or in front of windows or other building openings that may directly obstruct emergency fire exits." 52 Pa. Code § 59.18(a)(8)(i).
- 18. The properties set forth above are catalogued in Exhibit "A" to the Affidavit of John Slifko (hereinafter "Slifko Exhibit 'A") and accompanied by photographs documenting each specific violation. The relevant photographs are in section A-1 of Slifko Exhibit A and highlighted in the matrices in green.
- 19. The photographs speak for themselves. There are no material facts in dispute with respect to the location of the gas meters beneath or in front of windows or other building openings that may directly obstruct emergency fire exits in violation of Section 59.18(a)(8)(i).
- 20. The City and CPHD are entitled to judgment in their favor as a matter of law, since the location of the meters on the properties identified in Slifko Exhibit "A" and as further attached as Exhibit 1 violate the placement requirements clearly set forth under Section 59.18(a)(8)(i).

- 173. 630 Thorn St, Reading, PA
- 174. 534 Tulpehocken St, Reading, PA
- 175. 552 Tulpehocken St, Reading, PA
- 176. 146 W Green St, Reading, PA
- 177. 158 W Green St, Reading, PA
- 178. 178 W Green St, Reading, PA
- 179. 182 W Green St, Reading, PA
- 180. 186 W Green St, Reading, PA
- 181. 188 W Green St, Reading, PA
- 182. 194 W Green St, Reading, PA
- 183. 260 W Oley St, Reading, PA
- 184. 478 W Oley St, Reading, PA
- 185. 127 W Windsor St, Reading, PA
- 186. 148 W Windsor St, Reading, PA
- 187. 150 W Windsor St, Reading, PA
- 188. 154 W Windsor St, Reading, PA
- 189. 163 W Windsor St, Reading, PA

- 1. UGI located meters on at least 289 properties beneath or in front of windows or other building openings that may directly obstruct emergency fire exits. See Section 59.18(a)(8)(i). (Slifko Aff., Ex. A and A-1).
- 2. UGI located meters on at least 10 properties near building air intakes under local or State building codes. See Section 59.18(a)(8)(v). (Slifko Aff., Ex. A and A-2)
- 4. UGI by located gas meters on at least 14 properties in contact with soil or other potentially corrosive materials. See Section 59.18(a)(8)(vi). (Slifko Aff., Ex. A and A-3).