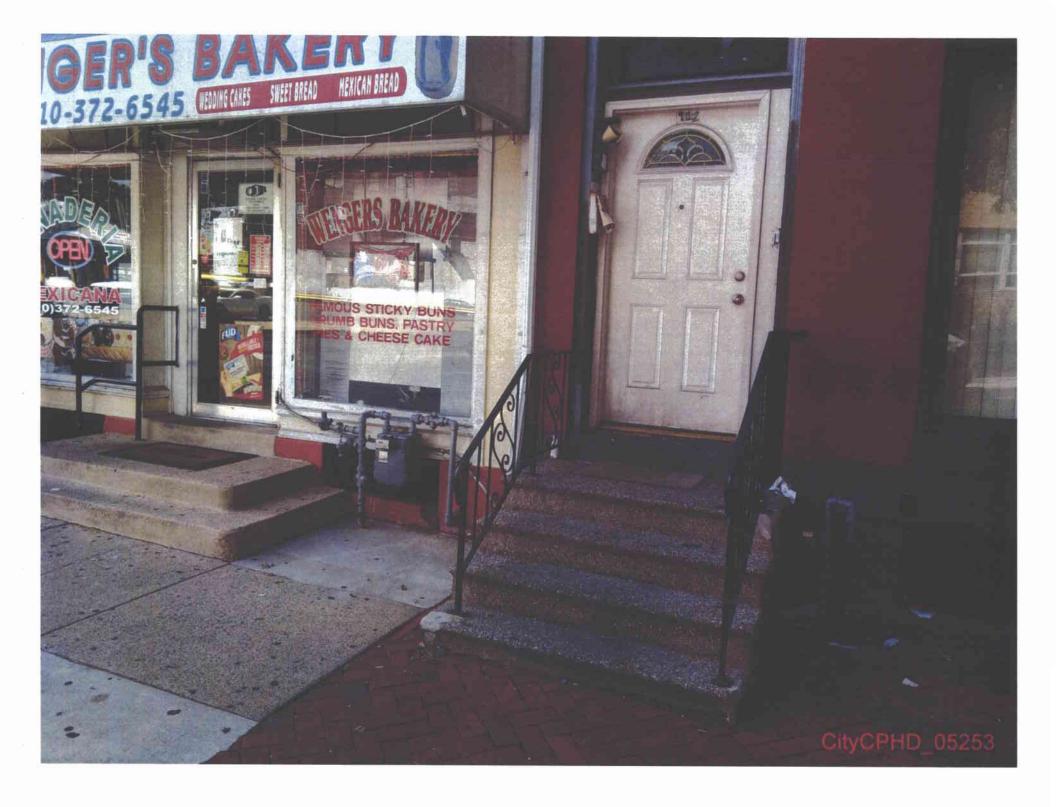

### II. STANDARD OF REVIEW FOR SUMMARY JUDGMENT

- 13. Section 5.102 of the Commission's regulations, 52 Pa. Code §§ 5.102(d)(1), (2). provides the standard of review for summary judgment motions:
  - (1) Standard for grant or denial on all counts. The presiding officer will grant or deny a motion for judgment on the pleadings or a motion for summary judgment, as appropriate. The judgment sought will be rendered if the applicable pleadings, depositions, answers to

interrogatories and admissions, together with affidavits, if any, show that there is no genuine issue as to a material fact and that the moving party is entitled to a judgment as a matter of law.

(2) Standard for grant or denial in part. The presiding officer may grant a partial summary judgment if the pleadings, depositions, answers to interrogatories and admissions, together with affidavits, if any, show that there is no genuine issue as to a material fact and that the moving party is entitled to judgment as a matter of law on one or more but not all outstanding issues.

#### 52 Pa. Code §§ 5.102(d)(1), (2).

- 14. A hearing is necessary only to resolve disputed questions of fact, and when the question is one of law, the Commission need not hold a hearing. *Lehigh Valley Power Comm'n.* v. Pa. Pub. Util. Comm'n, 563 A.2d 5448 (Pa. Commw. Ct. 1989); Edan Transp. Corp. v. Pa. Public Utility Comm'n, 623 A.2d 6 (Pa. Commw. Ct. 1993).
- 15. For the reasons set forth more fully below, certain issues do not involve disputed questions of fact and can be disposed of at this stage of the proceedings by summary judgment. Specifically, the City is entitled to partial summary judgment that UGI violated Section 59.18 by locating meters in dangerous locations:
  - (i) For the purposes of this motion, a total of 289 properties contain gas meters violation Section 59.18(a)(8)(i) because they are located "beneath or in front of windows or other building openings that may directly obstruct emergency fire exits."
  - (ii) For the purposes of this motion, a total of 10 properties contain gas meters violating Section 59.18(a)(8)(v) because they are located "[n]ear building air intakes under local or State building codes."