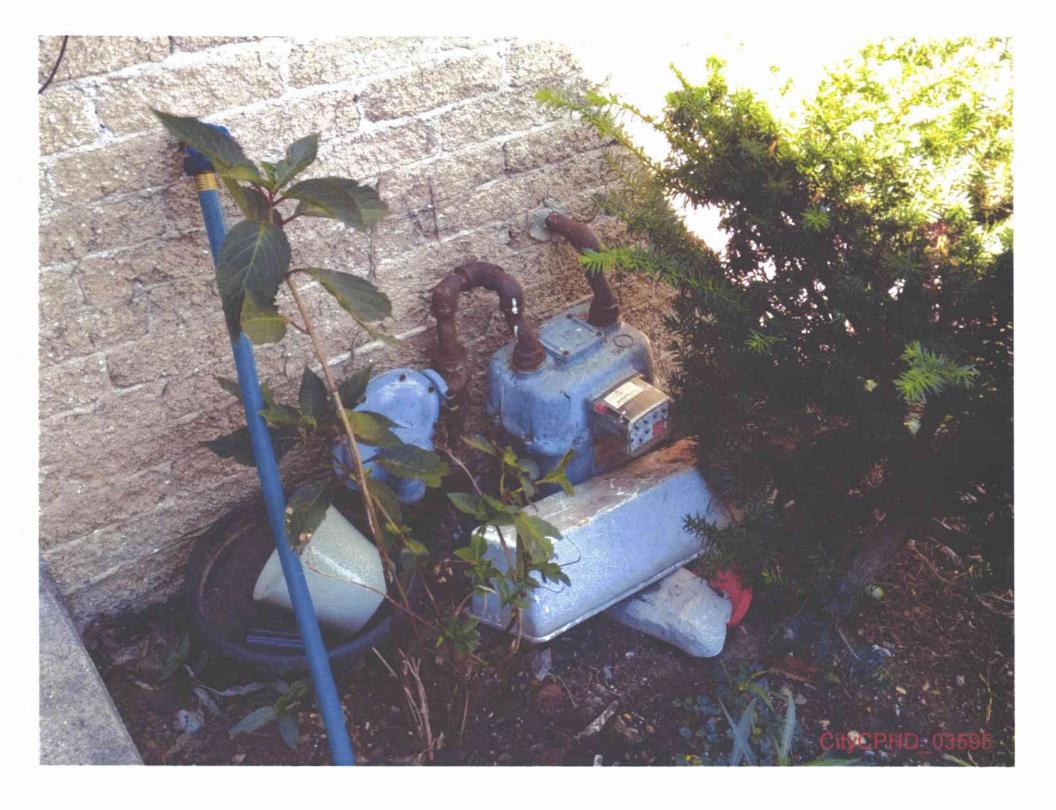

### II. STANDARD OF REVIEW FOR SUMMARY JUDGMENT

- 13. Section 5.102 of the Commission's regulations, 52 Pa. Code §§ 5.102(d)(1), (2). provides the standard of review for summary judgment motions:
  - (1) Standard for grant or denial on all counts. The presiding officer will grant or deny a motion for judgment on the pleadings or a motion for summary judgment, as appropriate. The judgment sought will be rendered if the applicable pleadings, depositions, answers to

# III. THE CITY AND CPHD ARE ENTITLED TO PARTIAL SUMMARY JUDGMENT

- A. At least 289 properties contain gas meters violating Section 59.18(a)(8)(i) because they are located "beneath or in front of windows or other building openings that may directly obstruct emergency fire exits."
- 16. The City and CPHD incorporate paragraphs 1 through 15, *supra*, as if fully set forth.
- 17. Section 59.18(a)(8)(i) plainly prohibits utilities from locating meters and service regulators "beneath or in front of windows or other building openings that may directly obstruct emergency fire exits." 52 Pa. Code § 59.18(a)(8)(i).
- 18. The properties set forth above are catalogued in Exhibit "A" to the Affidavit of John Slifko (hereinafter "Slifko Exhibit 'A") and accompanied by photographs documenting each specific violation. The relevant photographs are in section A-1 of Slifko Exhibit A and highlighted in the matrices in green.
- 19. The photographs speak for themselves. There are no material facts in dispute with respect to the location of the gas meters beneath or in front of windows or other building openings that may directly obstruct emergency fire exits in violation of Section 59.18(a)(8)(i).
- 20. The City and CPHD are entitled to judgment in their favor as a matter of law, since the location of the meters on the properties identified in Slifko Exhibit "A" and as further attached as Exhibit 1 violate the placement requirements clearly set forth under Section 59.18(a)(8)(i).

- 27. Section 59.18(a)(8)(vi) prohibits utilities from locating meters and service regulators "[i]n contact with soil or other potentially corrosive materials." 52 Pa. Code § 59.18(a)(8)(vi).
- 28. Of the properties surveyed by the City, 14 properties are identified as having verifiable gas meters located in contact with soil or other potentially corrosive materials. These properties are identified Slifko Exhibit "A," along with a photograph of each meter showing its location. A list of the addresses of these properties is attached to this Motion as Exhibit 3.
- 29. The photographs speak for themselves. There are no material facts in dispute with respect to the location of the gas meters in contact with soil or other potentially corrosive materials. The relevant photographs are in section A-3 of Slifko Exhibit A and highlighted in the matrices in beige.
- 30. The City and CPHD are entitled to judgment in their favor as a matter of law since the location of the meters on the properties identified in Slifko Exhibit "A" violate the placement requirements clearly set forth under Section 59.18(a)(8)(vi) and further attached hereto as Exhibit 3.