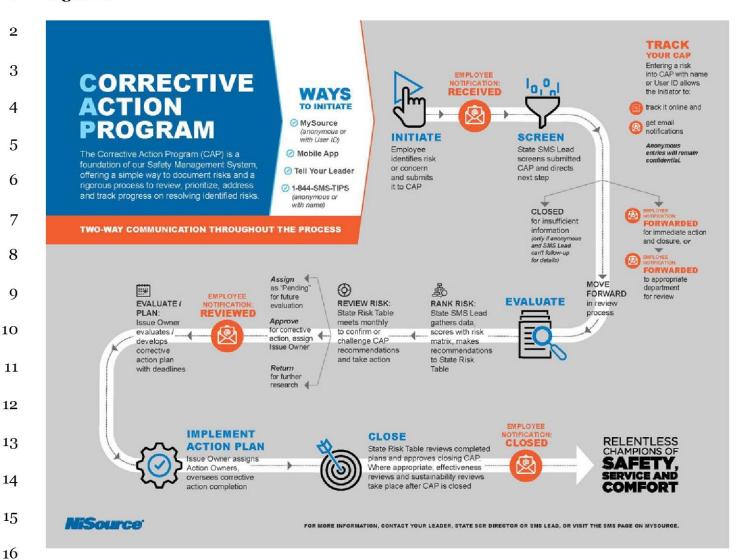

About three years ago, Columbia Gas implemented the American Petroleum Institutes' Recommended Practice 1173 (RP-1173) Pipeline Safety Management System. A major component of Columbia Gas' Safety Management System (SMS) is a Corrective Action Program ("CAP"). The CAP includes a software program that allows employee or contractors to identify and reports risks on the system. The risks which are reported are documented and time stamped in the software program, and they are then screened, evaluated and risk-ranked by Columbia Gas' SMS State Leads. The risk ranking is performed using an objective and consistent formula which evaluates the risk on a number of criteria, including health and safety, operational and environmental. A full flow chart of the process is shown in Figure 1 Below.

#### Figure 1

1

17

18

19

20

As shown by the orange icons in Figure 1, regular notifications are made to the employee who submitted the cap upon receipt, at the time it is reviewed and then again when it is closed. These notifications are typically automatic electronic communications, but in addition, the SMS State Leads often communicate via

phone call or email to the person who submitted the CAP at various other critical points along the process.