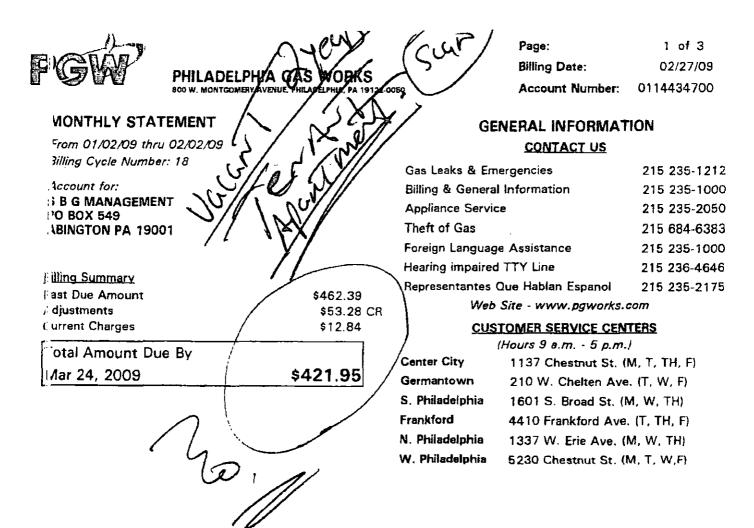

#### PHILADELPHIA GAS WORKS 800 W. MONTGOMERY AVENUE, PHILADELPHIA, PA 19122-0050

Page: Billing Date: Account Number:

#### MONTHLY STATEMENT

From 04/26/05 thru 05/25/05 Billing Cycle Number: 22

Account for:

PO BOX 549

ABINGTON\_PA\_19001-0549

02/10/05

05/23/05

02/10/05 Check

Billing Summary

Past Due-Amount

Adjustments

Current Charges

Total Amount Due By

Jun 30, 2005

SIMON GARDEN REALTY CO

Payments Summary