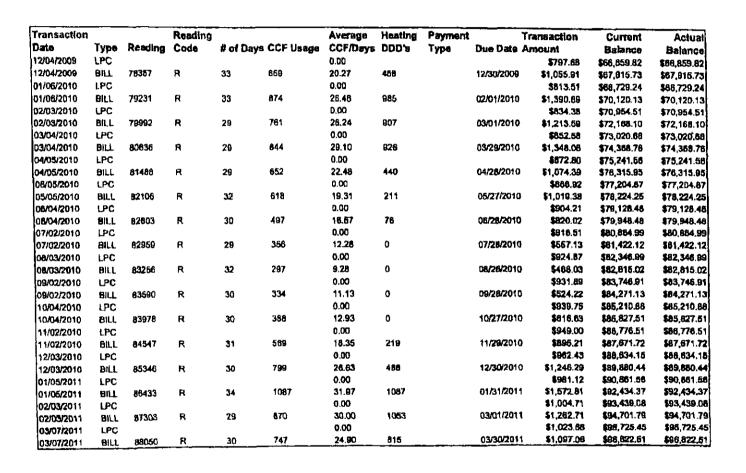

| \$82,358.9  |
| 09/03/2009  | 即止    | 76715   | R       | 29        | 370       | 12.78    | D       |         | 09/28/2009 | \$606.56     | \$62,965.65 | \$82,965.8  |
| 10/03/2009  | LPC   |         |         |           |           | 0.00     |         |         |            | \$774.62     | \$63,740.47 | \$63,740.4  |
| 10/03/2009  | BILL  | 77127   | R       | 30        | 412       | 13.73    | 30      |         | 10/27/2009 | *            | \$64,391.60 | 384,381.6   |
| 11/02/2009  | LPC   |         |         |           |           | 0.00     |         |         |            | \$784.38     | \$85,175.88 | \$65,175.8  |
| 11/02/2009  | BILL  | 77688   | R       | 29        | 561       | 19.34    | 257     |         | 11/27/2009 | \$888,16     | \$55,082,14 | \$86,062.1  |

1 | 1



| Transaction |      |         | Roading |           |           | Average  | Heating | Payment |            | Transaction | Current      | Actual       |
|-------------|------|---------|---------|-----------|-----------|----------|---------|---------|------------|-------------|--------------|--------------|
| Date        | Туро | Reading | Code    | # of Days | CCF Usage | CCF/Days | DDD's   | Туро    | Due Date   | Amount      | Batence      | Belance      |
| 04/04/2011  | LPC  | -       |         |           | _         | 0.00     |         |         |            | \$1,040.11  | \$97,882.62  | \$97,862,62  |
| 04/04/2011  | BILL | 88707   | R       | 28        | 657       | 23.46    | 553     |         | 04/20/2011 | \$1,024.84  | \$98,687.56  | \$98,887.56  |
| 05/04/2011  | LPC  |