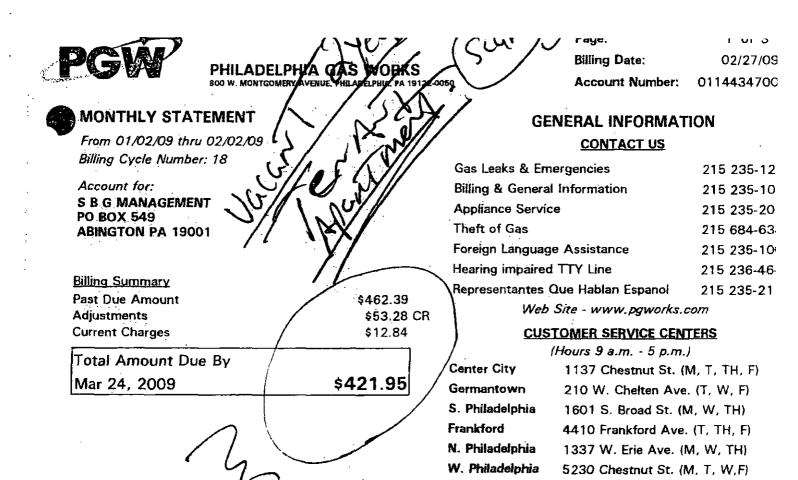

#### PHILADELPHIA GAS WORKS 800 W. MONTGOMERY AVENUE, PHILADELPHIA, PA 19122-0050

Page: Billing Date: Account Number:

#### MONTHLY STATEMENT

From 04/26/05 thru 05/25/05 Billing Cycle Number: 22

Account for:

PO BOX 549

ABINGTON\_PA\_19001-0549

02/10/05

05/23/05

02/10/05 Check

Billing Summary

Past Due-Amount

Adjustments

Current Charges

Total Amount Due By

Jun 30, 2005

SIMON GARDEN REALTY CO

Payments Summary

Check

Check

\$33,111.16

\$84,298.01

\$1,158,36 \$3,031.58

\$33,111.16

\$5,901.61

81.464.59