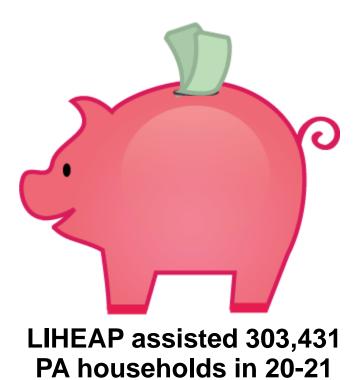

#### **Some 2020-2021 stats:**

#### <u>LIHEAP Cash</u>

- 503,415 applications
- 60% approved
- Average benefit of \$280

#### LIHEAP Crisis

- 116,639 applications approved
- Average benefit of \$435