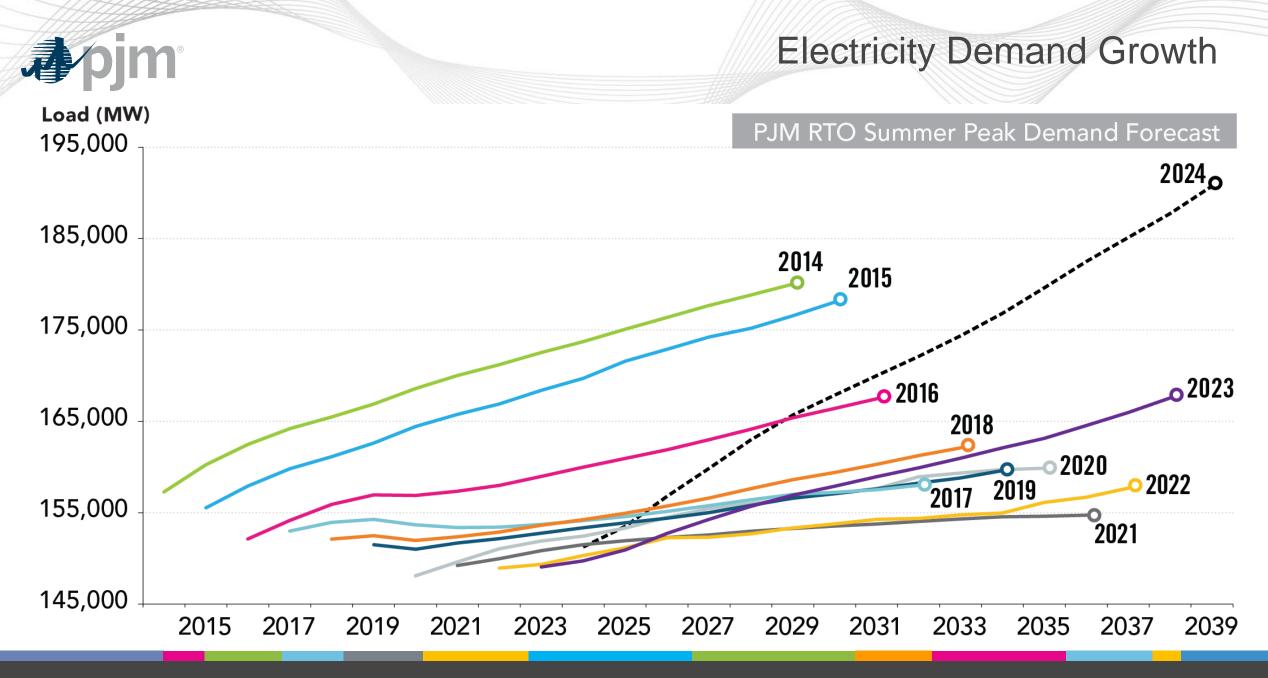

### The Four R's Study – February 2023

#### Energy Transition Report

#### - Resource Retirements, Replacements and Risk