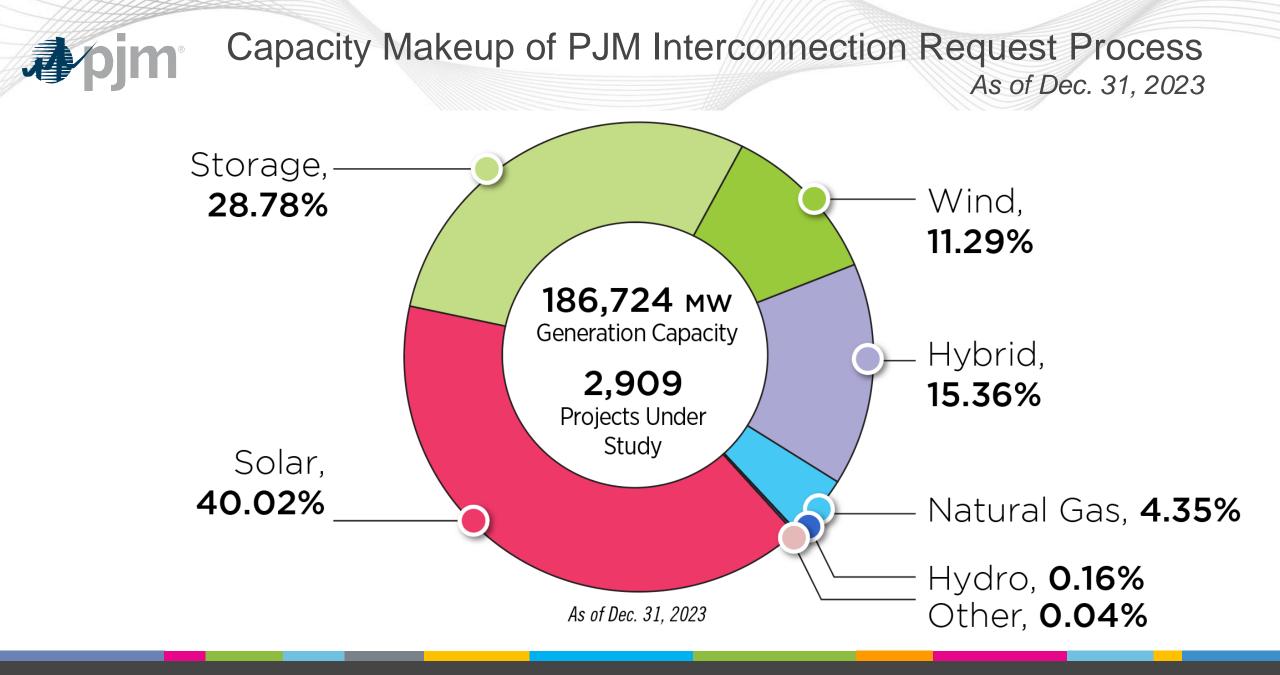

### **Committed Unforced Capacity**

\*Renewables include solar, wind, hydro and wood. Note: All values include capacity cleared in RPM BRA or committed in FRR plan