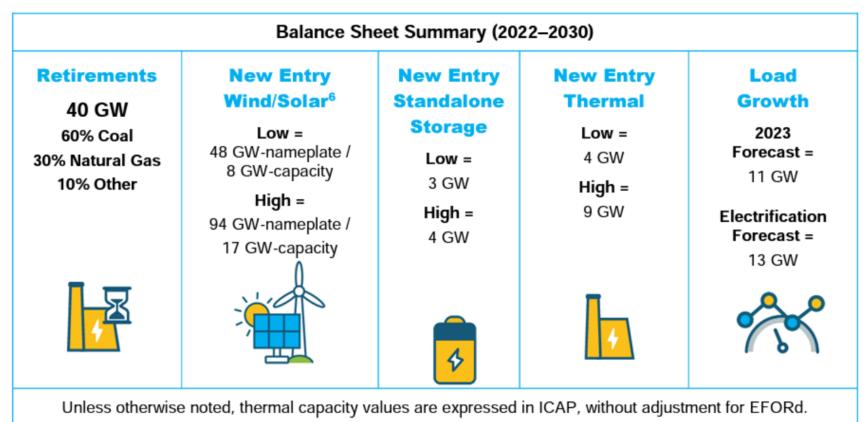

### The Four R's Study – February 2023

#### Energy Transition Report

#### - Resource Retirements, Replacements and Risk