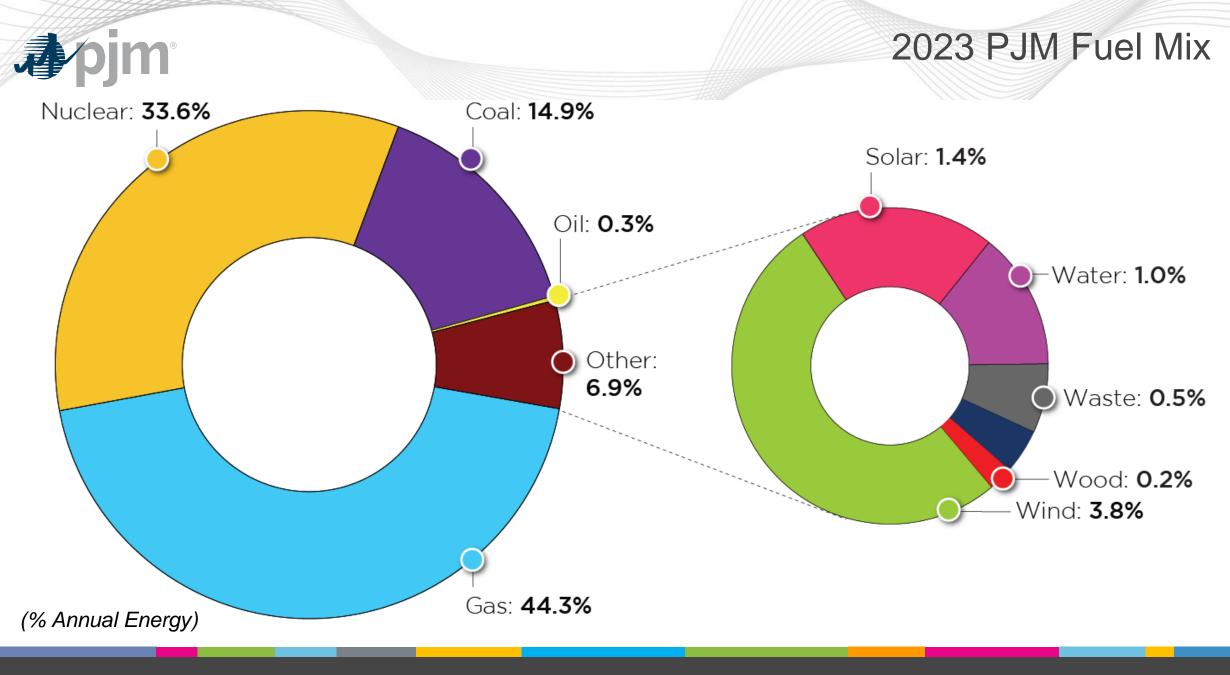

# National Conference of Regulatory Attorneys Gas-Electric Coordination

Brian Fitzpatrick

Principal Fuel Supply Strategist

**PJM Interconnection** 

May 6, 2024

### PJM as Part of the Eastern Interconnection



As of 2/2024



### PJM – Primary Focus





### **Committed Unforced Capacity**



\*Renewables include solar, wind, hydro and wood. Note: All values include capacity cleared in RPM BRA or committed in FRR plan









### The Four R's Study – February 2023

#### Energy Transition Report

#### - Resource Retirements, Replacements and Risk





# PJM Gas Generation Delivery Sources

| ~ 86 gw<br>of installed gas<br>generation | 80%<br>served directly by<br>interstate pipelines                                                               | served | 8%<br>by local<br>companies | 0.2%<br>served via gas<br>gathering systems    | 29%<br>dual<br>s fuel  | 51%<br>firm delivery -<br>gas only              |
|-------------------------------------------|-----------------------------------------------------------------------------------------------------------------|--------|-----------------------------|------------------------------------------------|------------------------|-------------------------------