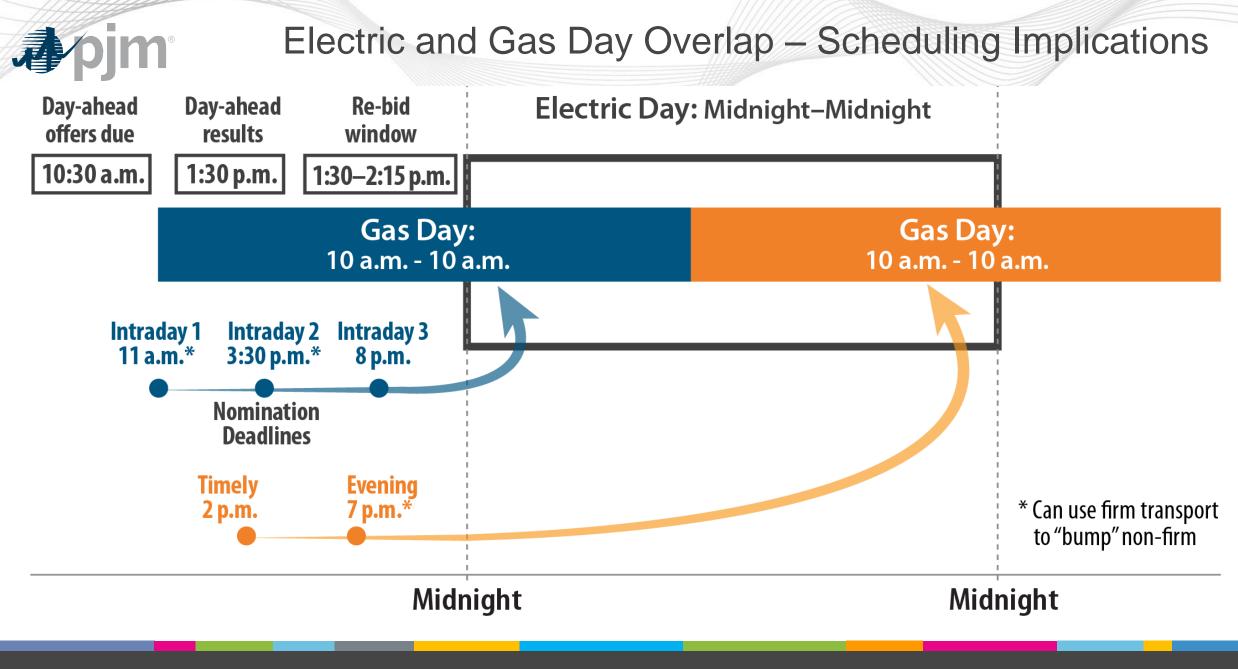

# PJM Gas Generation Delivery Sources

| ~ 86 gw<br>of installed gas<br>generation | 80%<br>served directly by<br>interstate pipelines                                                               | served | 8%<br>by local<br>companies | 0.2%<br>served via gas<br>gathering systems    | 29%<br>dual<br>s fuel  | 51%<br>firm delivery -<br>gas only              |
|-------------------------------------------|-----------------------------------------------------------------------------------------------------------------|--------|-----------------------------|------------------------------------------------|------------------------|-------------------------------------------------|
|                                           |                                                                                                                 |        | int<br>pip<br>servin        | 25<br>erstate<br>belines<br>g the PJM<br>ystem | lc<br>distri<br>compan | 32<br>ocal<br>ibution<br>ies across<br>ootprint |
|                                           | in and the second se | 7      | 9                           |                                                |                        | PJM © 2024                                      |