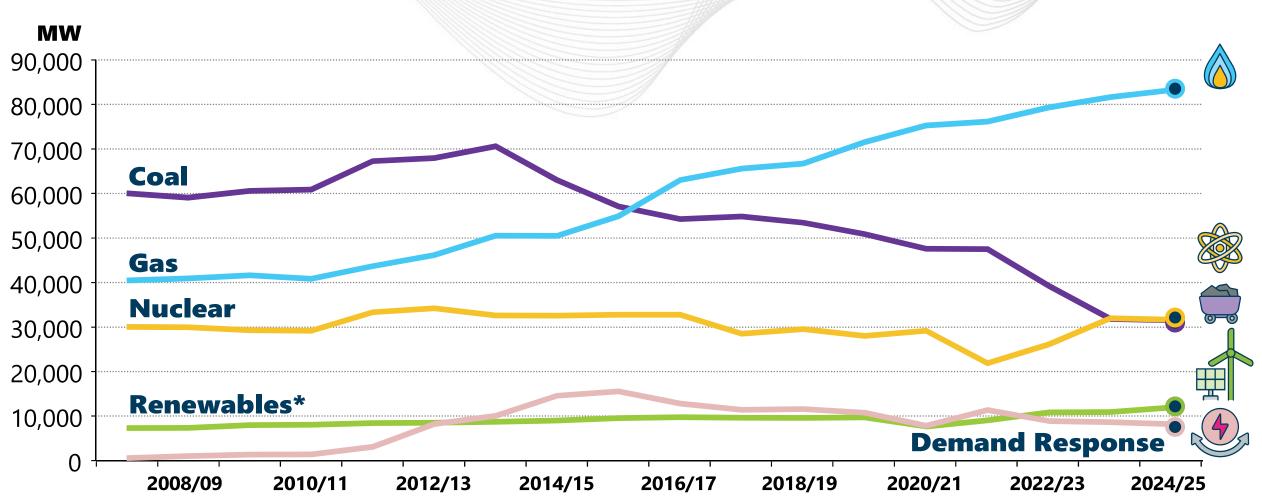

### **Committed Unforced Capacity**

\*Renewables include solar, wind, hydro and wood. Note: All values include capacity cleared in RPM BRA or committed in FRR plan