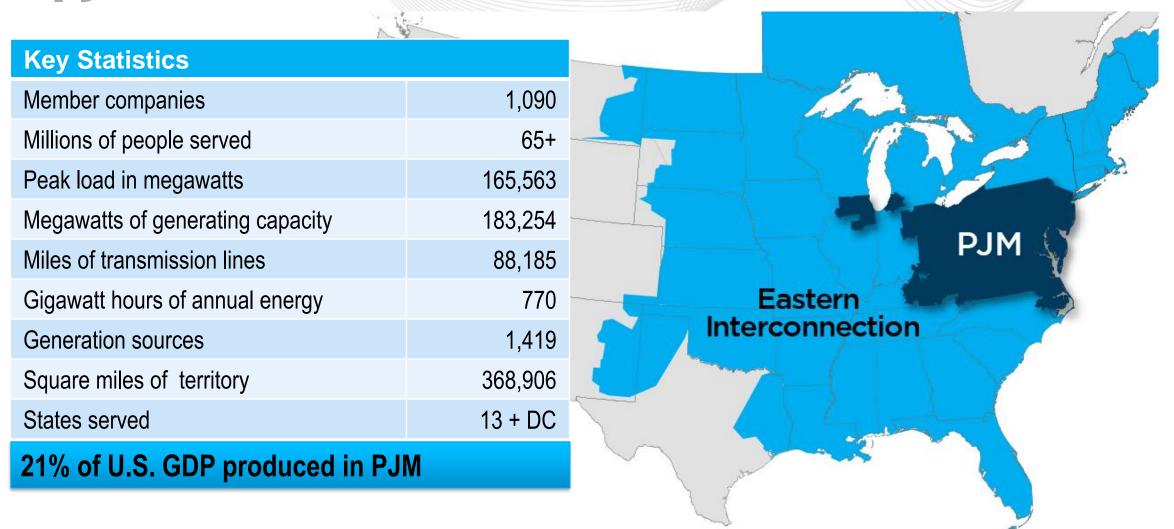

# National Conference of Regulatory Attorneys Gas-Electric Coordination

Brian Fitzpatrick

Principal Fuel Supply Strategist

**PJM Interconnection** 

May 6, 2024

### PJM as Part of the Eastern Interconnection



As of 2/2024



### PJM – Primary Focus





### **Committed Unforced Capacity**



\*Renewables include solar, wind, hydro and wood. Note: All values include capacity cleared in RPM BRA or committed in FRR plan









### The Four R's Study – February 2023

#### Energy Transition Report

#### - Resource Retirements, Replacements and Risk





# PJM Gas Generation Delivery Sources

| ~ 86 gw<br>of installed gas<br>generation | 80%<br>served directly by<br>interstate pipelines                                                               | served | 8%<br>by local<br>companies | 0.2%<br>served via gas<br>gathering systems    | 29%<br>dual<br>s fuel  | 51%<br>firm delivery -<br>gas only              |
|-------------------------------------------|-------------------------------------------