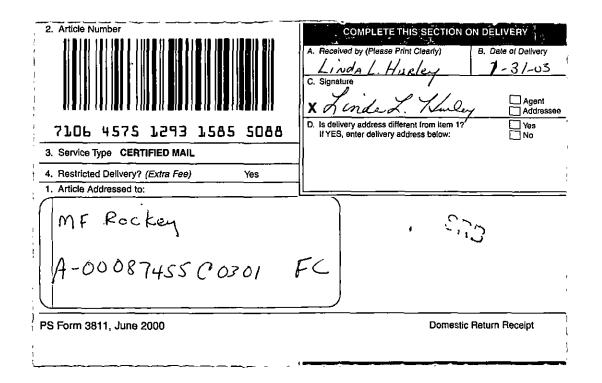

| - | OBO | 87455 | C0301 |  |
|---|-----|-------|-------|--|
|   | 0   | -     |       |  |